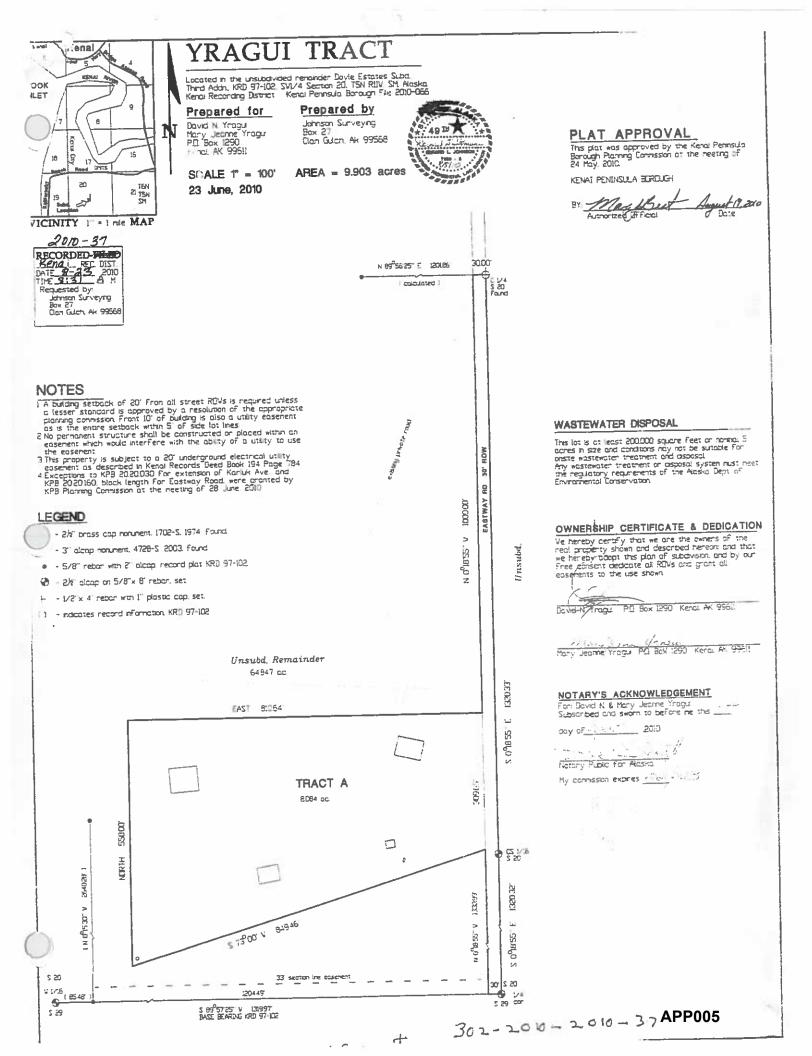

#### T 05N R 11W SEC 20 Seward Meridian KN 2010037 YRAGUI TRACT TRACT A

| Document No. | Date   | Owner                        | Grantee                                 | Type   |
|--------------|--------|------------------------------|-----------------------------------------|--------|
| 20100075080  | 9/2/10 | Yragui Đavid N               | Yragui David N Qualified<br>Personal Re | Single |
| 20100075060  | 9/2/10 | Yragui David N & Mary Jeanne | Yragui David N                          | Single |

Legal Description:

36515 EASTWAY RD

T 05N R 11W SEC 20 Seward Meridian KN 2010037 YRAGUI TRACT TRACT A

apar QUALIFIED PERSONNE 2010

CICHAING FOR Hay FIELD & AIL-STAYD 4 YEARS 25 YEAR: OR WORK - SCENIZ - DISKLY.