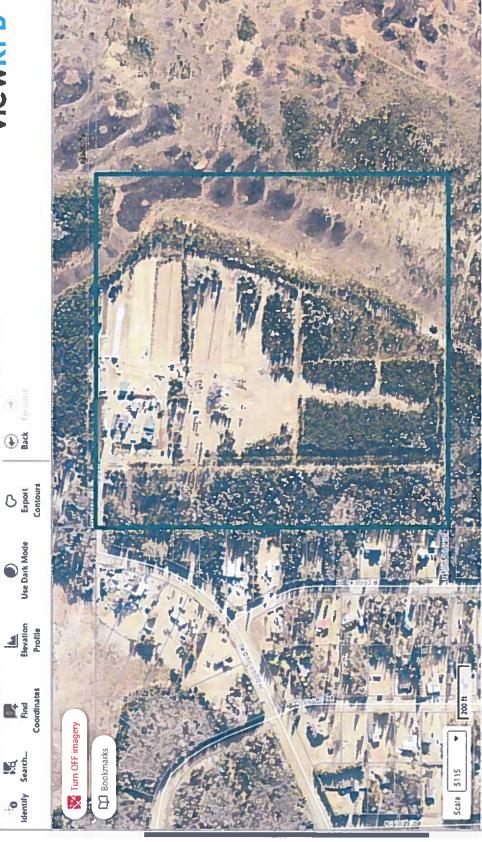

Update Mailing Address

Property Owner: YRAGUI DAVID N QUALIFIED PERSONAL RE, YRAGUI MARY JEANNE QUALIFIED PERSONA

Mailing Address: PO BOX 1290 KENAI AK 99611-1290 Property ID: 05518111

Property Address: 36515 EASTWAY RD Acreage: 8.0800

Legal Description:

36515 EASTWAY RD

T 05N R 11W SEC 20 Seward Meridian KN 2010037 YRAGUI TRACT TRACT A

apar QUALIFIED PERSONNE 2010

CICHAING FOR Hay FIELD & AIL-STAYD 4 YEARS 25 YEAR: OR WORK - SCENIZ - DISKLY.