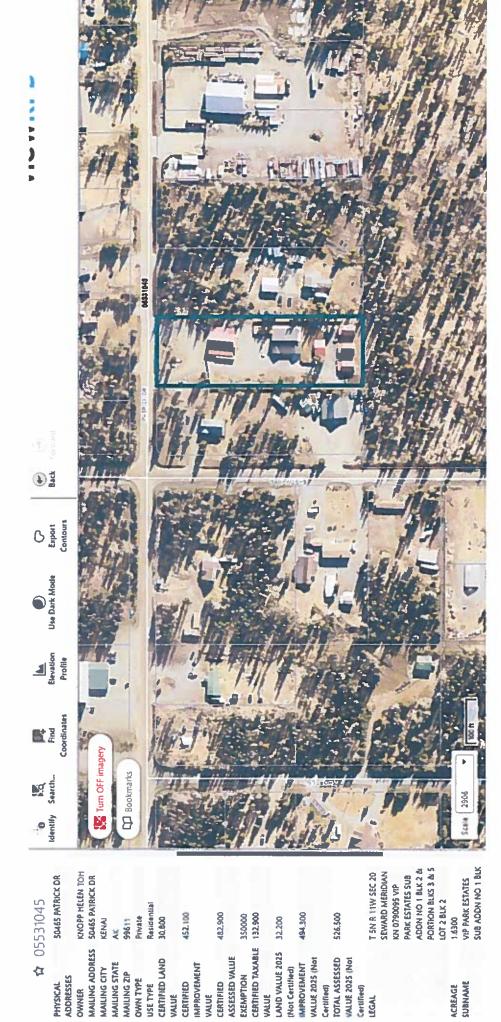

RTIFIED TAXABLE 447,100 844.300 Private 11966 MAILING ADDRESS LAND VALUE 2025 TOTAL ASSESSED VALUE 2025 (Not CERTIFIED
ASSESSED VALUE
EXEMPTION (Not Certified)
IMPROVEMENT
VALUE 2025 (Not MAILING CITY MAILING STATE CERTIFIED LAND MPROVEMENT PHYSICAL ADDRESSES OWNER MAILING ZIP OWN TYPE CERTIFIED Certified) LEGAL USE TYPE Certified) VALUE VALUE

**APP0017** 

ACREAGE

♦ 05549004

SOLDOTNA

MALLING ADDRESS

MAILING CITY MAILING STATE MAILING ZIP

Residential

USE TYPE CERTIFIED LAND

VALUE

CERTIFIED IMPROVEMENT

Private 60,100

OWN TYPE

180,300

ASSESSED VALUE

CERTIFIED

VALUE

180300

EXEMPTION

CERTIFIED TAXABLE

LAND VALUE 2025 (Not Certifled)
IMPROVEMENT
VALUE 2025 (Not VALUE 2025 (Not

Certified)

**APP0018** 

Related Records

SUBNAME

Owners



JSE TYPE

'ALUE

ATOE

WNER

CREAGE





| v.                   |