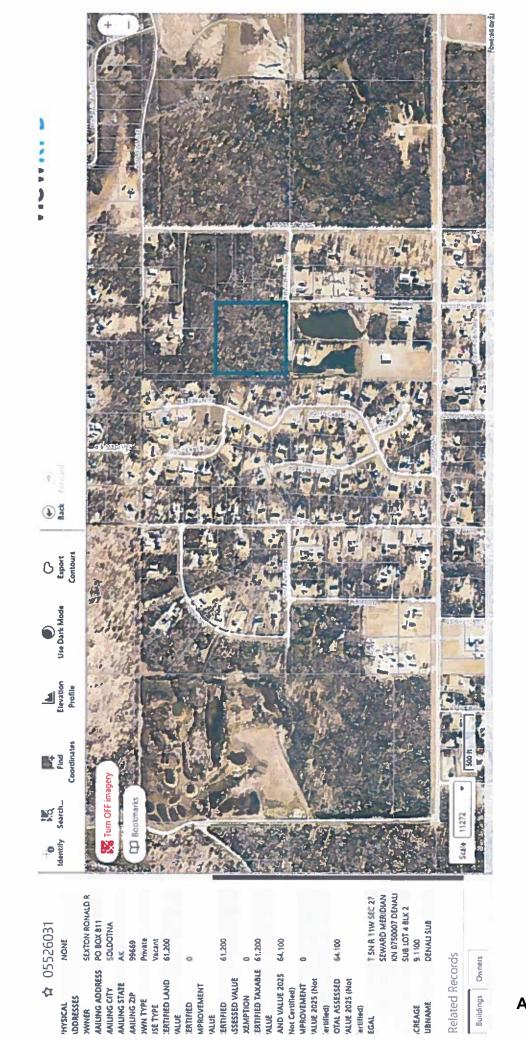

RUST PO BOX 1290 Residential 797,100 CERTIFIED TAXABLE 447,100 844.300 Private 11966 MAILING ADDRESS LAND VALUE 2025 TOTAL ASSESSED VALUE 2025 (Not CERTIFIED
ASSESSED VALUE
EXEMPTION (Not Certified)
IMPROVEMENT
VALUE 2025 (Not MAILING CITY MAILING STATE CERTIFIED LAND MPROVEMENT PHYSICAL ADDRESSES OWNER MAILING ZIP OWN TYPE CERTIFIED Certified) LEGAL USE TYPE Certified) VALUE VALUE

**APP0017** 

ACREAGE

♦ 05549004

SOLDOTNA

MALLING ADDRESS

MAILING CITY MAILING STATE MAILING ZIP

Residential

USE TYPE CERTIFIED LAND

VALUE

CERTIFIED IMPROVEMENT

Private 60,100

OWN TYPE

180,300

ASSESSED VALUE

CERTIFIED

VALUE

180300

EXEMPTION

CERTIFIED TAXABLE

LAND VALUE 2025 (Not Certifled)
IMPROVEMENT
VALUE 2025 (Not VALUE 2025 (Not

Certified)

**APP0018** 

Related Records

SUBNAME

Owners



JSE TYPE

'ALUE

ATOE

WNER

CREAGE





| v.                   |