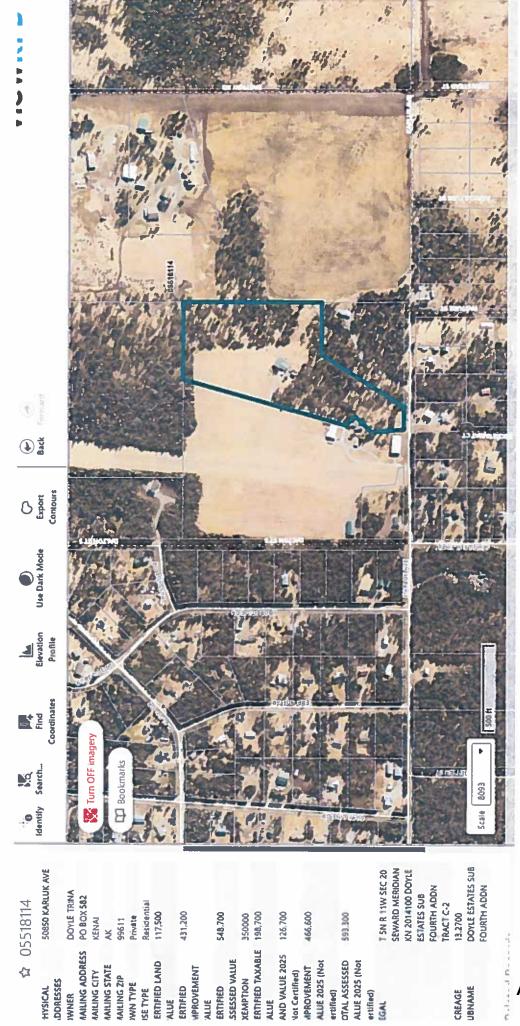

| NAN<br>WER<br>ART 5 |

\$ 05535041

49780 EIDER OR **ADDRESSES DWNER** 

ELIZABÉTH A
WALLING ADDRESS 49780 EIDER DR
WALLING CITY KENAJ
WALLING STATE AF DUKE DANIEL D.& AK 996:1

Residential Private 39.800 WALLING ZIP DWN TYPE JSE TYPE ZERTIFIED LAND /ALUÉ

417,400 MPROVEMENT CERTIFIED **ERTIFIED** 

457,200 SSESSED VALUE EXEMPTION /ALUÉ

ERTHED TAXABLE 407,200

AND VALUE 2025 41,700

445,200

Not Certified) MPROVEMENT /ALUE 2025 (Not

486.900 Lertified)
Offal ASSESSED
(ALUE 2025 (Not
Lertified)
EGAL

KN 0950077 BEAVER DAM ESTATES PART T SN R 11W SEC 21 SEWARD MERIDIAI

LOT 24A 3.1000 BEAVER DAM ESTATES PART 5

UBNAME.

**APP0021** 





\$ 04906074 uestions to Appraisal staff.

4412 N DOGWOOD ALBERS STEPHEN ADDRESSES PARCEL ID PHYSICAL OWNER

4412 N DOGWOOD IAMES MAILING ADDRESS

Private KENA MAILING CITY
MAILING STATE
MAILING ZIP
OWN TYPE
USE TYPE
CERTIFIED LAND

Residential VALUE

CERTIFIED

217,900

MPROVEMENT

CERTIFIED

350000

CERTIFIED TAXABLE 85,500 ASSESSED VALUE EXEMPTION VALUE

184.600 LAND VALUE 2025 (Not Certified)
IMPROVEMENT
VALUE 2025 (Not

417,800 TOTAL ASSESSED VALUE 2025 (Not Certified)

Certified)

T 6N R 10W SEC 31 SEWARD MERIDIAN KN SW1/4 SE1/4 40,000

**APP0023** 

35405 DANA BAYES ST 5 NUSSBAUM JOHN P 35405 DANA BAYES

PHYSICAL ADDRESSES MALUNG ADDRESS

OWNER

SOLDOTNA

AK 99669 Residential

58,100

Private

MAILING CITY MAILING STATE MAILING ZIP OWN TYPE USE TYPE CERTIFIED LAND 334,200

CERTIF