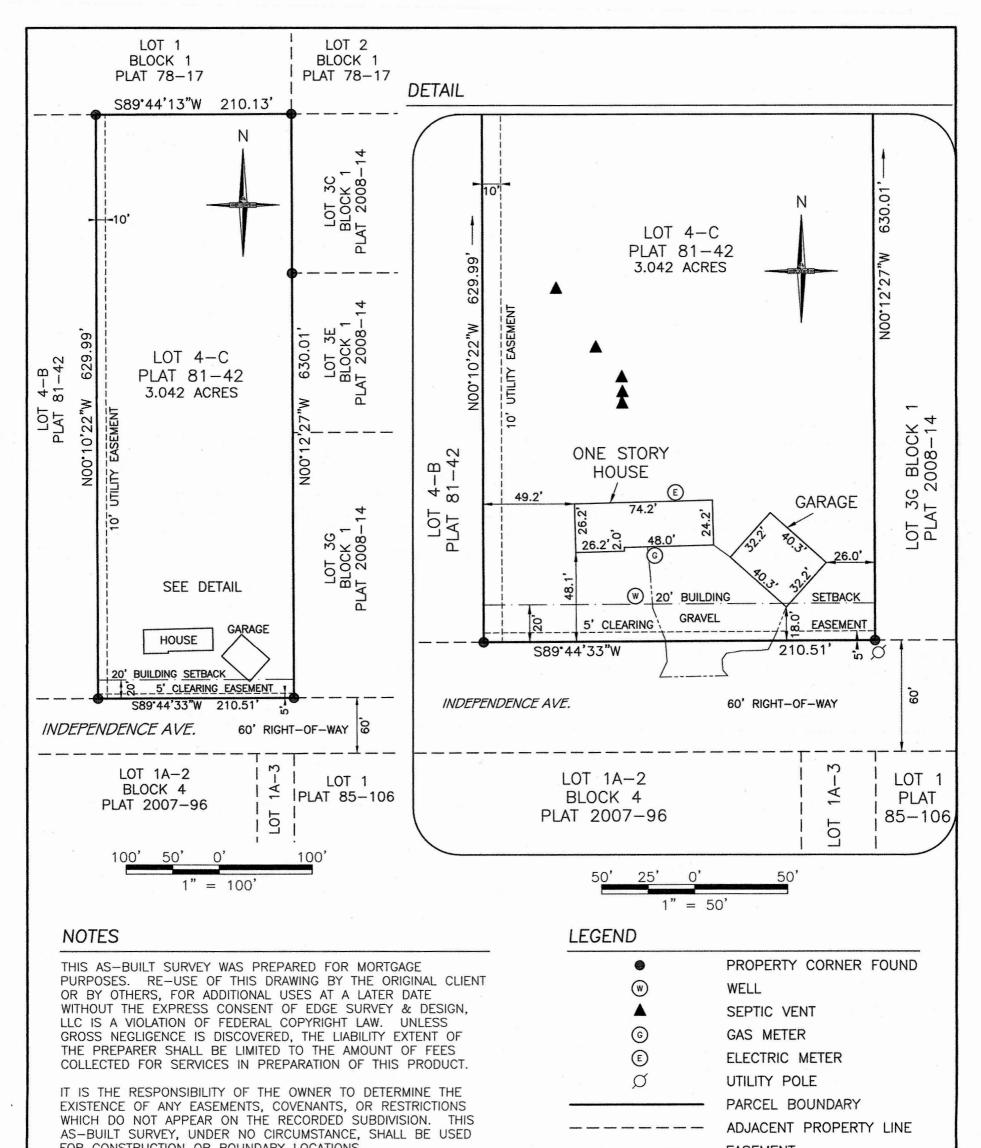

The building setback encroachment permit application is for the following property:

<u>Request / Affected Property:</u> Permits the southern corner portion of a 32.2-foot by 40.3-foot garage to remain approximately 2 feet within the 20-foot building setback.

KPB File No. 2025-008

Petitioner(s) / Land Owner(s): Camron C. and Genevieve E. Presley of Soldotna, AK.

<u>Purpose as stated in petition</u>: The garage building setback encroachment does not interfere with road maintenance efforts. The garage building setback encroachment does not interfere with line of sight while traveling on Independence Ave. The garage building setback encroachment does not create any safety hazard. The garage is 18 feet from the property line and 38 feet from the drivable surface of Independence Ave. Current owners recently purchased property and are not responsible for placement of the garage.

## SURVEYOR CERTIFICATE

**KPB 2025-008** 

I HEREBY CERTIFY THAT I HAVE PERFORMED AN AS-BUILT SURVEY ON THE PROPERTY SHOWN HEREON AND THE IMPROVEMENTS EXIST AS SHOWN. FIELD SURVEY 12/20/24.

RYAN SORENSEN PLS 13006-S

12/20/2024

No. 13006 - S

12/20/2024

TO FESSION

SURVEY AND DESIGN, LLC 8000 KING STREET ANCHORAGE, AK 99518 Phone (907) 344-5990 Fax (907) 344-7794 AS-BUILT SURVEY LOT 4-C ECHO HILLS SUBDIVISION NO. 2 PLAT 81-142 KENAI RECORDING DISTRICT PROJECT: DRAWN BY: DATE: 12/20/2024 24 - 637JY CHECKED BY: SCALE: SHEET: