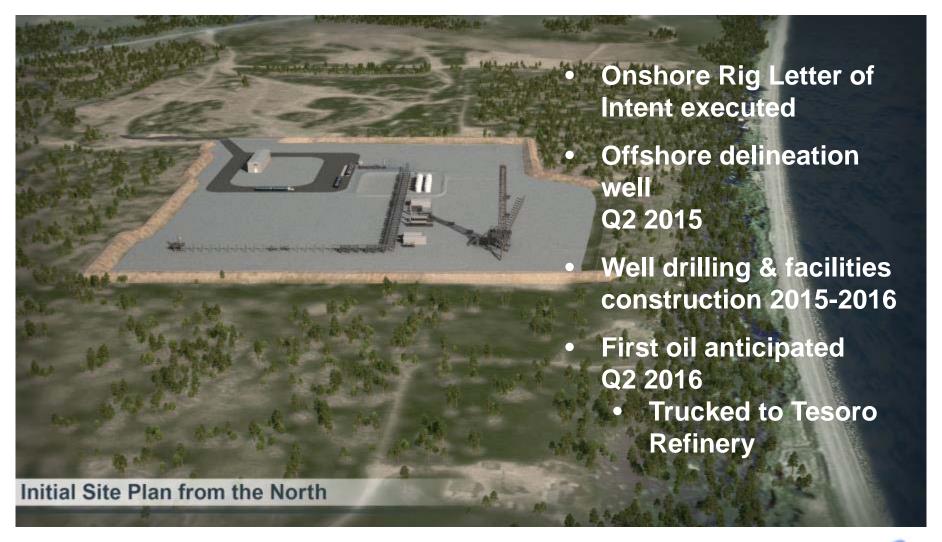

#### **BlueCrest Energy**

Cosmopolitan Development Project *May 19, 2015* 

Honor. Stewardship. Fidelity



#### **Business Overview**



- Small privately-held oil and gas development company
  - Based in Fort Worth, TX
  - Local office in Anchorage, AK
- Alaska experienced directors and management team
- Project located about six miles north of Anchor Point
  - 100% lease ownership in Cosmopolitan Unit
- Over \$100 million invested in Cosmo Unit to date
- Emphasis on personnel safety and environmental sensitivity



## **Project Location**





# Cosmo Oil Plan of Development – Onshore Well





# **Project History & Schedule**







## **Exploration Jack-up Rig**



- 2<sup>nd</sup> offshore delineation well
- Secure Spartan 151 jack-up rig to further delineate the reservoir boundary
- This well and the 2013 delineation well will help determine locations for both onshore oil and offshore natural gas production



### **Offshore Gas Development**

- Project not sanctioned by BlueCrest
- Offshore gas from two platforms in shallow, dry gas zones
- Subsea pipelines tie-in to onshore oil facility
- Preliminary design phase





## **Community Outreach**



- Community input has influenced development plans
  - Water wells won't be drilled to avoid impacts to private wells
  - 14-foot berm around entire pad for light and noise mitigation
  - Exploring emergency service access opti