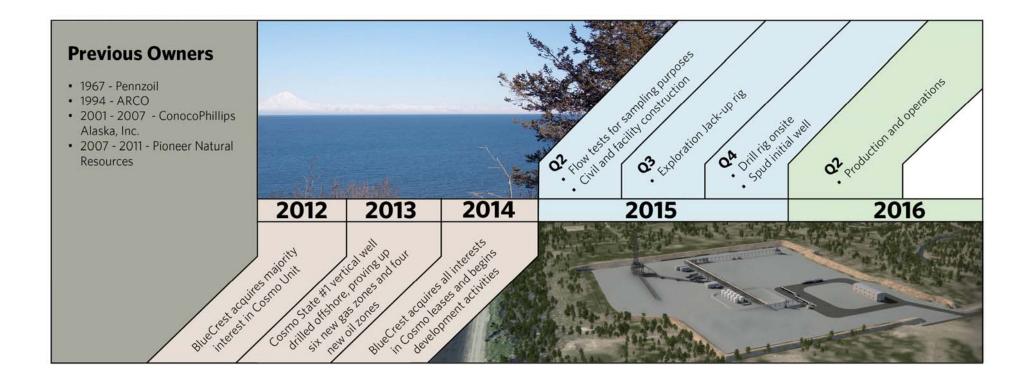

# **Project History & Schedule**

## **Exploration Jack-up Rig**

- 2<sup>nd</sup> offshore delineation well
- Secure Spartan 151 jack-up rig to further delineate the reservoir boundary
- This well and the 2013 delineation well will help determine locations for both onshore oil and offshore natural gas production