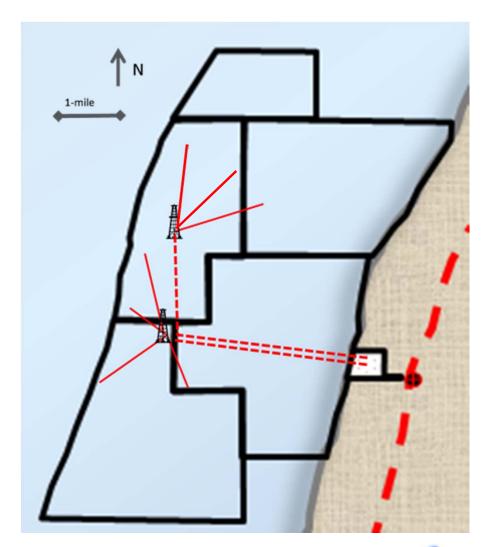

orth of Anchor Point
  - 100% lease ownership in Cosmopolitan Unit
- Over \$100 million invested in Cosmo Unit to date
- Emphasis on personnel safety and environmental sensitivity



## **Project Location**





# Cosmo Oil Plan of Development – Onshore Well





# **Project History & Schedule**







## **Exploration Jack-up Rig**



- 2<sup>nd</sup> offshore delineation well
- Secure Spartan 151 jack-up rig to further delineate the reservoir boundary
- This well and the 2013 delineation well will help determine locations for both onshore oil and offshore natural gas production



### **Offshore Gas Development**

- Project not sanctioned by BlueCrest
- Offshore gas from two platforms in shallow, dry gas zones
- Subsea pipelines tie-in to onshore oil facility
- Preliminary design phase





## **Community Outreach**



- Community input has influenced development plans
  - Water wells won't be drilled to avoid impacts to private wells
  - 14-foot berm around entire pad for light and noise mitigation
  - Exploring emergency service access options
- We encourage feedback and local engagement
- Local hire preference as project develops



- Community Meetings
  - June 9, 2015: Anchor Point, Senior Center
  - June 10, 2015: Homer, Land's Inn
  - June 11, 2015: Ninilchik, Senior Center





#### **Questions?**

Larry Burgess (907) 754-9552 <u>Iburgess@bluecrestenergy.com</u>

Honor. Stewardship. Fidelity