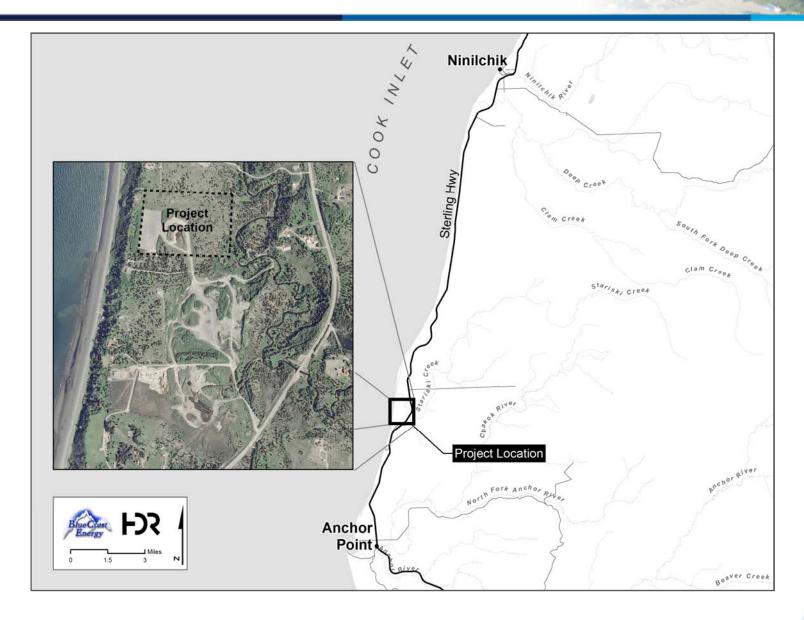

#### **BlueCrest Energy**

Cosmopolitan Development Project *May 19, 2015* 

Honor. Stewardship. Fidelity



#### **Business Overview**



- Small privately-held oil and gas development company
  - Based in Fort Worth, TX
  - Local office in Anchorage, AK
- Alaska experienced directors and management team
- Project located about six miles north of Anchor Point
  - 100% lease ownership in Cosmopolitan Unit
- Over \$100 million invested in Cosmo Unit to date
- Emphasis on personnel safety and environmental sensitivity



## **Project Location**





# Cosmo Oil Plan of Development – Onshore Well





# **Project History & Schedule**







## **Exploration Jack-up Rig**



- 2<sup>nd</sup> offshore delineation well
- Secure Spartan 151 jack-up rig to further delineate the reservoir boundary
- This well and the 2013 delineation well will help determine locations for both onshore oil and offshore natural gas production



### **Offshore Gas Development**

- Project not sanctioned by BlueCrest
- Offshore gas from two platforms in shallow, dry gas zones
- Subsea pipelines tie-in to onshore oil facility
- Preliminary design phase





## **Community Outreach**



- Community input has influenced development plans
  - Water wells won't be drilled to avoid impacts to private wells
  - 14-foot berm around entire pad for light and noise mi