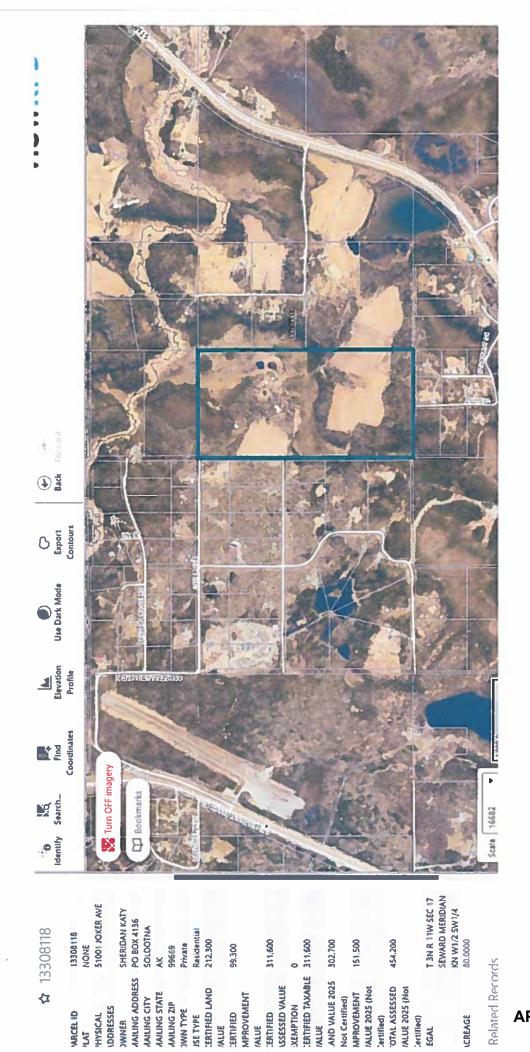

| Account / Parcel Number:                                                                                                                                     | 05506029                      |                                        | NOTE: A SEPARA                                               | TE FORM IS REQUIRED I     | FOR EACH PARCEL. |
|--------------------------------------------------------------------------------------------------------------------------------------------------------------|-------------------------------|----------------------------------------|--------------------------------------------------------------|---------------------------|------------------|
| Property Owner:                                                                                                                                              |                               | RCMS Inc                               |                                                              |                           |                  |
| Legal Description:                                                                                                                                           | T5N11WSe                      | ec29Sewar                              | d Meridican KN                                               | SW1/4SE1/4 8              | k E1/2SE1/4      |
| Physical Address of Property                                                                                                                                 | r.                            |                                        | 50123 Buoy /                                                 | Ave                       |                  |
| Contact information for all co                                                                                                                               | rrespondence relat            | ting to this app                       | peal:                                                        |                           |                  |
| Mailing Address:                                                                                                                                             | PO Box 1290                   | ) Kenai Ak 9                           | 9611                                                         |                           |                  |
| Phone (daytime):                                                                                                                                             | 9072521891                    | 9072521891 Phone (evening): 9072834947 |                                                              |                           |                  |
| Email Address:                                                                                                                                               | dyragui@c                     | dyragui@outlook.com                    |                                                              |                           | RVED VIA EMAIL   |
| Value from Assessment Notice: 2<br>Year Property was Purchased: 2<br>Has the property been appraised<br>Has property been advertised FC<br>Comparable Sales: | oos<br>d by a private fee app | Price<br>oraiser within the            | nt's Opinion of Value: \$e Paid: \$e past 3-years? Ye Yes No | 79 ZGO es No DATE OF SALE | SALE PRICE       |
|                                                                                                                                                              |                               |                                        |                                                              |                           |                  |