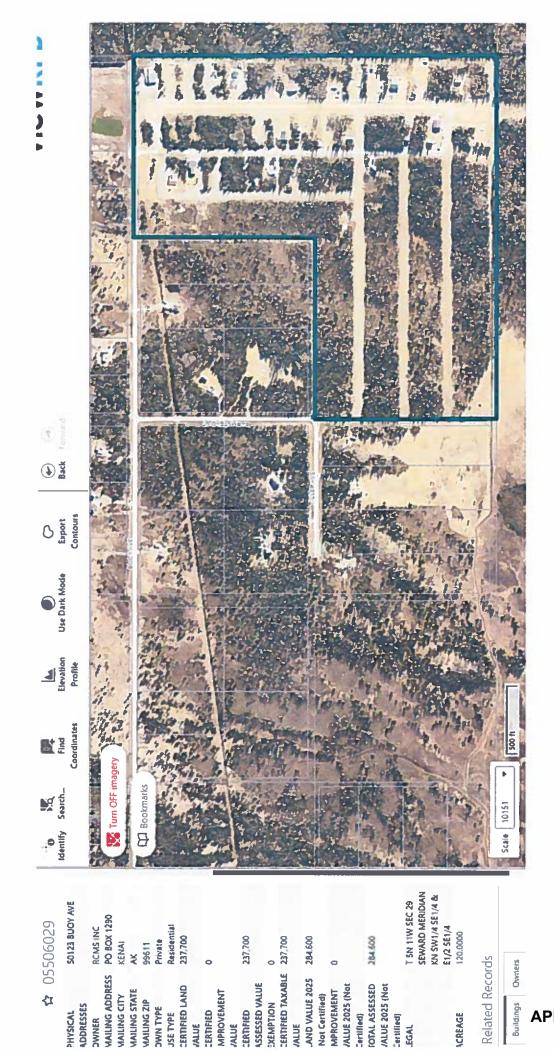

| Account / Parcel Number:                                                                                                                                     | 05506029                      |                                        | NOTE: A SEPARA                                               | TE FORM IS REQUIRED I     | FOR EACH PARCEL. |
|--------------------------------------------------------------------------------------------------------------------------------------------------------------|-------------------------------|----------------------------------------|--------------------------------------------------------------|---------------------------|------------------|
| Property Owner:                                                                                                                                              |                               | RCMS Inc                               |                                                              |                           |                  |
| Legal Description:                                                                                                                                           | T5N11WSe                      | ec29Sewar                              | d Meridican KN                                               | SW1/4SE1/4 8              | k E1/2SE1/4      |
| Physical Address of Property                                                                                                                                 | r.                            |                                        | 50123 Buoy /                                                 | Ave                       |                  |
| Contact information for all co                                                                                                                               | rrespondence relat            | ting to this app                       | peal:                                                        |                           |                  |
| Mailing Address:                                                                                                                                             | PO Box 1290                   | ) Kenai Ak 9                           | 9611                                                         |                           |                  |
| Phone (daytime):                                                                                                                                             | 9072521891                    | 9072521891 Phone (evening): 9072834947 |                                                              |                           |                  |
| Email Address:                                                                                                                                               | dyragui@c                     | dyragui@outlook.com                    |                                                              |                           | RVED VIA EMAIL   |
| Value from Assessment Notice: 2<br>Year Property was Purchased: 2<br>Has the property been appraised<br>Has property been advertised FC<br>Comparable Sales: | oos<br>d by a private fee app | Price<br>oraiser within the            | nt's Opinion of Value: \$e Paid: \$e past 3-years? Ye Yes No | 79 ZGO es No DATE OF SALE | SALE PRICE       |
|                                                                                                                                                              |                               |                                        |                                                              |                           |                  |