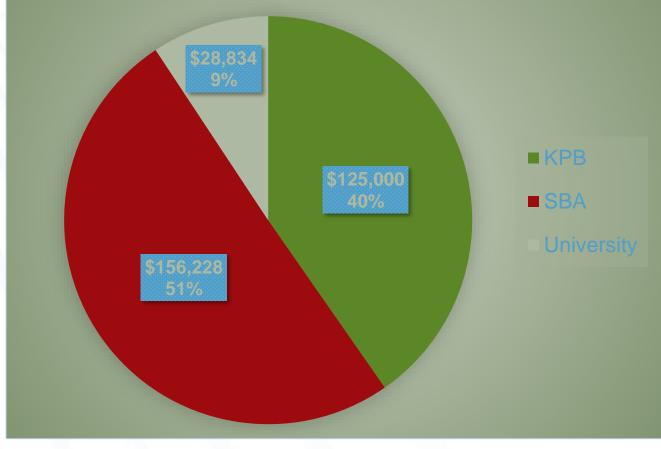

or longterm success. We're so grateful for the SBDC team and the resources they offer to our state's small business community."

> - Emma Teal Laukitis Salmon Sisters, Homer







"The SBDC helped me out as a new business owner from the very beginning – they were first there to help me to sort out whether or not to even buy my business at all! Having their expertise to lean on was very helpful and reassuring."

- Micheley Kowalski, Resurrect Art Coffee House,

Seward



"The assistance I received from the Alaska SBDC was crucial to the start of my medical practice. I am beyond thankful to the Alaska SBDC, but especially Cliff, because his value in this process was immeasurable."

> - Tanecia Webster, MSN, ANP River Health & Wellness, Soldotna







#### FY22 Projected Budget: \$310,063





## THANK YOU

Cliff Cochran Kenai Peninsula Center Director cliff.cochran@aksbdc.org (907) 260-5643