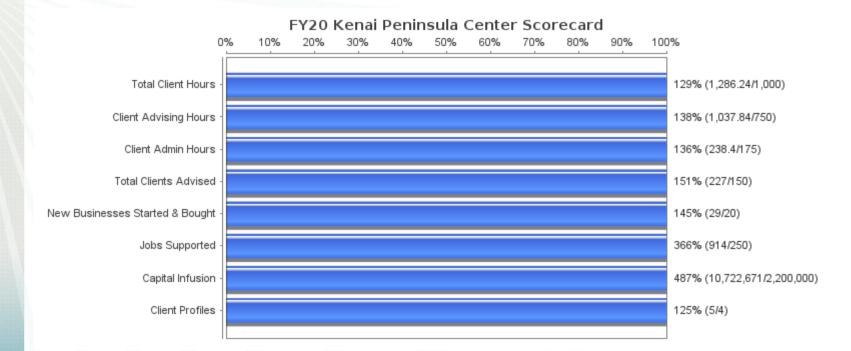

### **BUSINESS ADVISING**

- Top Topics in FY21 Hours %
  - Disaster Assistance 452.1
  - Startup Assistance 2
  - Managing a Business
  - Financing/Capital
  - Buy/Sell Business

- 452.134.3267.620.3210.516.0127.49.7
- 61.7 4.7