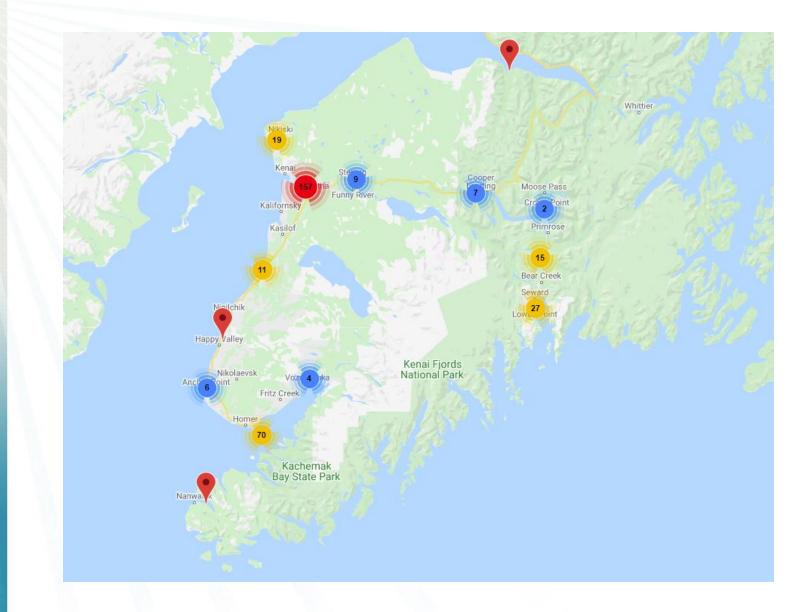

# COVID-19 IMPACT

- Businesses by Location
  - Soldotna: 366
  - Homer: 255
  - Kenai: 229
  - Seward: 102

- Top Industries
  - Accommodation & Food Service: 138 (201 hrs)
  - Healthcare & Social Assistance: 61 (63 hrs)
  - Arts & Entertainment: 57 (62 hrs)