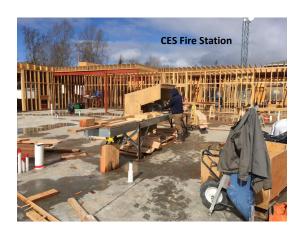

## **Active Capital Projects**

- School Bond Projects
- CES #1 Fire Station Construction & Alerting System
- North Star Elementary Window Replacement
- Chapman Elementary School Transportation
- Donald E. Gilman River Center Roof
- K-Beach Elementary Boiler Replacement
- Soldotna High School Siding
- NPRSA Pool Flooring Renovation / Remodel
- Nikiski North Star Elementary Roof Replacement
- Mountain View Elementary Roof Replacement
- Hope School Roof Replacement
- Homer High School Entrance & Theatre
- Dieckgraff Road Culvert Replacement
- Rollins Way RIAD
- Basargin Approach
- SBFSA Streambed Maintenance
- Hohe Street Abatement & Demolition
- Kenai Middle School Security
- Skyview & Nikiski Boiler Replacement Design
- Deep Creek Fish Passage
- Inspection & Engineering of KPB RSA Bridges
- Soldotna Elementary & Soldotna Prep Consolidation

#### Major Projects in Progress:

KPBSD Parent Student Drop Off Improvement; Broadband Project Construction; CES Station 1 Construction; CES Station 1 Alerting System; CPL Leachate Improvements & Infrastructure Phase II; CPL Cell 4 Design & Construction; HHS Front Entrance Improvements; HHS Theater Improvements; CPH Master Plan; K-Beach Elementary Boiler Replacement; KCHS Boiler Replacement; KCHS Votec Structural Repair; KMS Security / Food Service Renovation; KSELO School Design & Construction; NNS Elementary School Roof Replacement; MV Elementary School Roof Replacement; Hope School Roof Replacement; NHS Track / Field Replacement; NPRSA Floor & Front Desk Replacement Remodel; NPRSA Pool Flooring Renovation; River Center Roof Replacement; River Center ADA Improvements; Soldotna Elementary Replacement; Soldotna Prep Renovation; Soldotna High School Siding Replacement; SBCFSA Dieckgraeff Road; SPH Nuclear Medicine/Pharmacy/Infusion; SPH Emergency Power System Replacement; RSA Projects: RIAD Projects - Toklat and Suchaview; Deville Road, Hoot Owl Mini Ranches, Ravenwood St North; Rollins Way RIAD; Basargin Road – Phase 4; McGahan Drive; Deep Creek Fish Passage / Old Exit Glacier: Bridges Inspection & Engineering: Kenai Safe Egress Beetle Bark Mitigation; Safe Streets for All (SS4A) Comp Safety Action Plan; Old Exit Glacier Fish Pass Culvert;