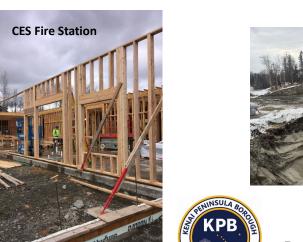

## **Active Capital Projects**

- School Bond Projects
- CES #1 Fire Station Construction & Alerting System
- North Star Elementary Window Replacement
- Chapman Elementary School Transportation
- Donald E. Gilman River Center Roof
- K-Beach Elementary Boiler Replacement
- Soldotna High School Siding
- NPRSA Pool Flooring Renovation / Remodel
- Nikiski North Star Elementary Roof Replacement
- Mountain View Elementary Roof Replacement
- Hope School Roof Replacement
- Homer High School Entrance & Theatre
- Dieckgraff Road Culvert Replacement
- Rollins Way RIAD
- Basargin Approach
- SBFSA Streambed Maintenance
- Hohe Street Abatement & Demolition
- Kenai Middle School Security
- Skyview & Nikiski Boiler Replacement Design
- Deep Creek Fish Passage
- Inspection & Engineering of KPB RSA Bridges
- Soldotna Elementary & Soldotna Prep Consolidation

#### Major Projects in Progress:

KPBSD Parent Student Drop Off Improvement; Broadband Project Construction; CES Station 1 Construction; CES Station 1 Alerting System; CPL Leachate Improvements & Infrastructure Phase II; CPL Cell 4 Design & Construction; HHS Front Entrance Improvements; HHS Theater Improvements; CPH Master Plan; K-Beach Elementary Boiler Replacement; KCHS Boiler Replacement; KCHS Votec Structural Repair; KMS Security / Food Service Renovation; KSELO School Design & Construction; NNS Elementary School Roof Replacement; MV Elementary School Roof Replacement; Hope School Roof Replacement; NHS Track / Field Replacement; NPRSA Floor & Front Desk Replacement Remodel; NPRSA Pool Flooring Renovation; River Center Roof Replacement; River Center ADA Improvements; Soldotna Elementary Replacement; Soldotna Prep Renovation; Soldotna High School Siding Replacement; SBCFSA Dieckgraeff Road; SPH Nuclear Medicine/Pharmacy/Infusion; SPH Emergency Power System Replacement; RSA Projects: RIAD Projects - Toklat and Suchaview; Deville Road, Hoot Owl Mini Ranches, Ravenwood St North; Rollins Way RIAD; Basargin Road – Phase 4; McGahan Drive; Deep Creek Fish Passage / Old Exit Glacier: Bridges Inspection & Engineering: Kenai Safe Egress Beetle Bark Mitigation; Safe Streets for All (SS4A) Comp Safety Action Plan; Old Exit Glacier Fish Pass Culvert;