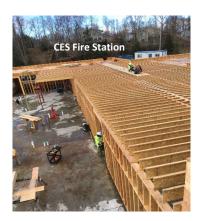

## **Active Capital Projects**

- School Bond Projects
- CES #1 Fire Station Construction & Alerting System
- North Star Elementary Window Replacement
- Chapman Elementary School Transportation
- Donald E. Gilman River Center Roof
- K-Beach Elementary Boiler Replacement
- Soldotna High School Siding
- NPRSA Pool Flooring Renovation / Remodel
- Nikiski North Star Elementary Roof Replacement
- Mountain View Elementary Roof Replacement
- Hope School Roof Replacement
- Homer High School Entrance & Theatre
- Dieckgraff Road Culvert Replacement
- Rollins Way RIAD
- Basargin Approach
- SBFSA Streambed Maintenance
- Hohe Street Abatement & Demolition
- Kenai Middle School Security
- Skyview & Nikiski Boiler Replacement Design
- Deep Creek Fish Passage
- Inspection & Engineering of KPB RSA Bridges
- Soldotna Elementary & Soldotna Prep Consolidation

#### Major Projects in Progress:

KPBSD Parent Student Drop Off Improvement; Broadband Project Construction; CES Station 1 Construction; CES Station 1 Alerting System; CPL Leachate Improvements & Infrastructure Phase II; CPL Cell 4 Design & Construction; HHS Front Entrance Improvements; HHS Theater Improvements; CPH Master Plan; K-Beach Elementary Boiler Replacement; KCHS Boiler Replacement; KCHS Votec Structural Repair; KMS Security / Food Service Renovation; KSELO School Design & Construction; NNS Elementary School Roof Replacement; MV Elementary School Roof Replacement; Hope School Roof Replacement; NHS Track / Field Replacement; NPRSA Floor & Front Desk Replacement Remodel; NPRSA Pool Flooring Renovation; River Center Roof Replacement; River Center ADA Improvements; Soldotna Elementary Replacement; Soldotna Prep Renovation; Soldotna High School Siding Replacement; SBCFSA Dieckgraeff Road; SPH Nuclear Medicine/Pharmacy/Infusion; SPH Emergency Power System Replacement; RSA Projects: RIAD Projects - Toklat and Suchaview; Deville Road, Hoot Owl Mini Ranches, Ravenwood St North; Rollins Way RIAD; Basargin Road – Phase 4; McGahan Drive; Deep Creek Fish Passage / Old Exit Glacier: Bridges Inspection & Engineering: Kenai Safe Egress Beetle Bark Mitigation; Safe Streets for All (SS4A) Comp Safety Action Plan; Old Exit Glacier Fish Pass Culvert;