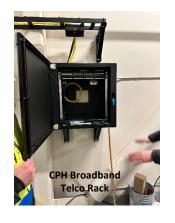

#### Major Projects in Progress:

KPBSD Parent Student Drop Off Improvement; Broadband Project Construction; CES Station 1 Construction; CES Station 1 Alerting System; CPL Leachate Improvements & Infrastructure Phase II; CPL Cell 4 Design & Construction; HHS Front Entrance Improvements; HHS Theater Improvements; CPH Master Plan; K-Beach Elementary Boiler Replacement; KCHS Boiler Replacement; KCHS Votec Structural Repair; KMS Security / Food Service Renovation; KSELO School Design & Construction; NNS Elementary School Roof Replacement; MV Elementary School Roof Replacement; Hope School Roof Replacement; NHS Track / Field Replacement; NPRSA Floor & Front Desk Replacement Remodel; NPRSA Pool Flooring Renovation; River Center Roof Replacement; River Center ADA Improvements; Soldotna Elementary Replacement; Soldotna Prep Renovation; Soldotna High School Siding Replacement; SBCFSA Dieckgraeff Road; SPH Nuclear Medicine/Pharmacy/Infusion; SPH Emergency Power System Replacement; RSA Projects: RIAD Projects - Toklat and Suchaview; Deville Road, Hoot Owl Mini Ranches, Ravenwood St North; Rollins Way RIAD; Basargin Road – Phase 4; McGahan Drive; Deep Creek Fish Passage / Old Exit Glacier: Bridges Inspection & Engineering: Kenai Safe Egress Beetle Bark Mitigation; Safe Streets for All (SS4A) Comp Safety Action Plan; Old Exit Glacier Fish Pass Culvert;