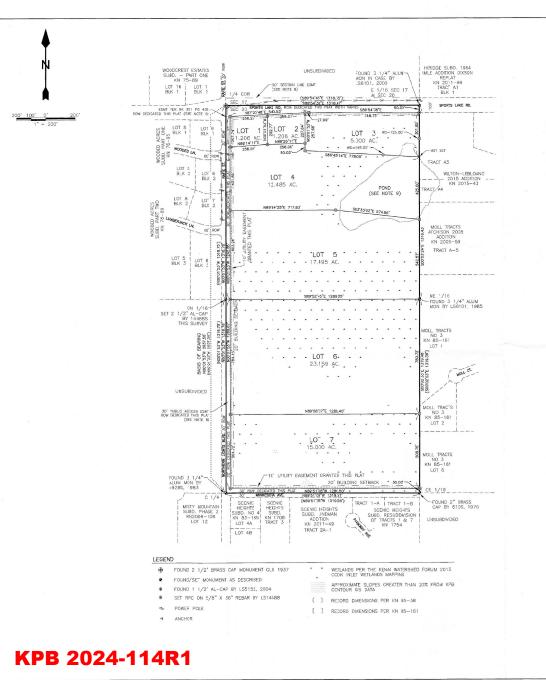

## E. NEW BUSINESS

5. Sutton Subdivision; KPB File 2024-114R1 Peninsula Surveying / Freeman, Sutton Location: Sports Lake Rd, Northern Lights Blvd, Rafie St Ridgeway Area

Kenai Peninsula Borough, Platting Division 144 North Binkley Street Soldotna, AK 99669

To whom it may concern:

ENSTAR Natural Gas Company has reviewed preliminary plat **Sutton Subdivision** (**KPB Case # 2024-114R1**) and advises that there is an existing natural gas service line which appears to cross proposed Lot 5 to serve proposed Lot 4. Attached is an approximate ENSTAR asbuilt for your reference. ENSTAR objects to this plat unless one of the following scenarios is met:

- 1. Add a note which says, "There is a ten foot (10 FT) wide natural gas easement centered on the existing service line that crosses Lot 5 to serve Lot 4".
- 2. Owner signs an ENSTAR Natural Gas Easement document for a ten foot (10 FT) wide natural gas easement, centered on the service line at this location.

#### NOTES

1. A BUILDING SETBACK OF 20' IS REQUIRED FROM ALL STREET RIGH'S-OF-VAY UNLESS A LESSER STANDARD IS APPROVED BY RESOLUTION OF THE APPROPRIATE PLANNING COMMISSION. 2. THE FRONT 10' ADJOINING DELICATED RIGHTS-DF-WAY THAT INCREASE TO 20' WITHIN 5' OF THE SIDE LOT LINES IS ALSO A UTILITY EASEMENT.

2. THE PROVING PROJECTIVE TRADEWS AND A CONSTRUCTION TO ADDINATE DECISION OF A CONSTRUCTION A CONSTRUCTIO

DETERMINION IF APPLICABLE. 6. SUBJECT DY ARE ASSAULTS FOR FUELC USE FOR THE CONSTRUCTION AND MAINTENANCE OF A PUBLIC ROAD, INCLUDING UTILITY FACILITIES GRAVIED TO THE KENAI PENNISULA BOROUGH, UNIVARY 11, 1983, PRF BOOK 201 PAGE 435, KENAI RECORDING DISTRICT. 7. SUBJECT DY RESERVATION OF VISABLENT FOR HUMANY PUPPOSES, AND AMY ASSIGNMENTS OR USES THEREOF FOR RECREATIONAL, JILITY OR OTHER PURPOSES, AS DISCLOSED BY PUBLIC LAND ORDER NO. 601, DATED MAJOUST 10, 1949, NID AMENDED BY PUBLIC LAND ORDER NO. 757, DATED ORDER NO. 1613, DATED APRIL 7, 1958; MAID PERMITMENT OF THE INTEROR ORDER NO. 2656, DATED COTTORER 16, 1956; FUBLIC LAND ORDER NO. 1175; DATED DATED APRIL 7, 1959; MAID PERMITMENT OF THE INTEROR ORDER NO. 2656, DATED COTTORER 16, 1956; FUBLIC LAND ORDER NO. 101, DATED MAINENDEN NO. 2 HIERED, DATED SEPTEMBER 15, 1566, FLED IN THE FUEDERL REGISTER. B. SUBJECT 70, A ROAD RESERVAND OF 75 AND EAHNS BUE OF THE SECTION LINE AS GRATED 3Y AS, 1910, TUMPLER SUBJECT TO A PUBLIC ACCESS ROAD AND UTILITY B. SUBJECT 70, A ROAD RESERVAND OF 50 FEEL ANDRE DEH THE DESCTION LINE AS GRATED 3Y AS, 1910, TUMPLER SUBJECT TO A PUBLIC ACCESS ROAD AND UTILITY B. SUBJECT 70, A ROAD RESERVAND OF 50 FEEL ANDRE DEH THE DESCTION LINE AS GRATED 3Y AS, 1910, TUMPLER SUBJECT TO A PUBLIC ACCESS ROAD AND UTILITY B. SUBJECT 70, A ROAD RESERVAND OF 50 FEEL ANDRE DEH THE DESCTION LINE AS GRATED 3Y AS, 1910, TUMPLER SUBJECT TO A PUBLIC ACCESS ROAD AND UTILITY B. SUBJECT 70, A ROAD RESERVAND OF 50 FEEL ANDRE DEH THE DESCTION LINE AS GRATED 3Y AS, 1910, TUMPLER SUBJECT TO A PUBLIC ACCESS ROAD AND UTILITY B. SUBJECT 70, A ROAD RESERVAND OF 50 FEEL ANDRE DEH THE DESCTION LINE AS GRATED 3Y AS, 1910, TUMPLER SUBJECT TO A PUBLIC ACCESS ROAD AND UTILITY

Souger 19 A found reservation of determany but also of the section users discussed as a section of the souger 10 and the section of the sectin of the section of the section of the section of the section

10. SUBJECT TO A PUBLIC ACCESS ROAD AND UTILITY FASEMENT 30' IN WOTH ON THE WEST BOUNDARY.

11. ROADS MUST MEET THE DESIGN AND CONSTRUCTION STANDARDS ESTABLISHED BY THE BOROLOGH IN ORDER TO BE CONSIDERED FOR CERTIFICATION AND INCLUSION IN THE ROAD MANTEWARD PROGRAM (KPB 14.06).

12. AN EXCEPTION TO KPB 20.30.70, BLOCK LENGTH REQUIREMENTS, WAS GRANTED BY THE PLAT COMMITTEE AT THE MEETING OF NOVEMBER 18, 2024.

DATE

#### WASTEWATER DISPOSAL

LIGTS 3, 4 & 3 ARE AT LEAST 200,000 SQUARE FEET, AND CONDITIONS MAY NOT BE SUITABLE FOR ONSITE WASTEWATER TREATMENT AND DISPOSAL ANY WASTEWATER TREATMENT CR DISPOSAL SYSTE MUST WEET THE REGULATORY REQUIREMENTS OF THE LAKEA DEPARTMENT OF ENVIRONMENTAL

SOILS TESTING TO BE COMPLETED FOR LOTS 1 & 2

ENGINEER LICENSE #

#### PLAT APPROVAL

THIS PLAT WAS APPROVED BY THE KENAI PENINSULA BOROUGH PLANNING COMMISSION AT THE MEETING OF NOVEMBER 18, 2024.

KENAI PENINSULA BORDUGH

AJTHORIZED OFFICIAL

KPB FILE NUNBER: 2024-144

FENINSULA SURVEYING, LLC

10535 KATRINA BOULEVARD, VINILCHIK, AK 99639 (907)3C6-7065

PLAT OF SUTTON SUBDIVISION

A SUBDIVISION OF V 1/2 NE1/4 T5N R10W SEC 20

|       | LOCATED W                    | STE (64)              |
|-------|------------------------------|-----------------------|
|       | W1/2 NE1/4 SEC 20, T5N,      |                       |
|       | KENAI RECORDING DISTRICT, KE | NAL PENINSULA BOROUGH |
|       | CONTAINING 79.8              |                       |
| NERS: | CHRISTOPHER S FREEMAN        | JASON J SUTTON        |