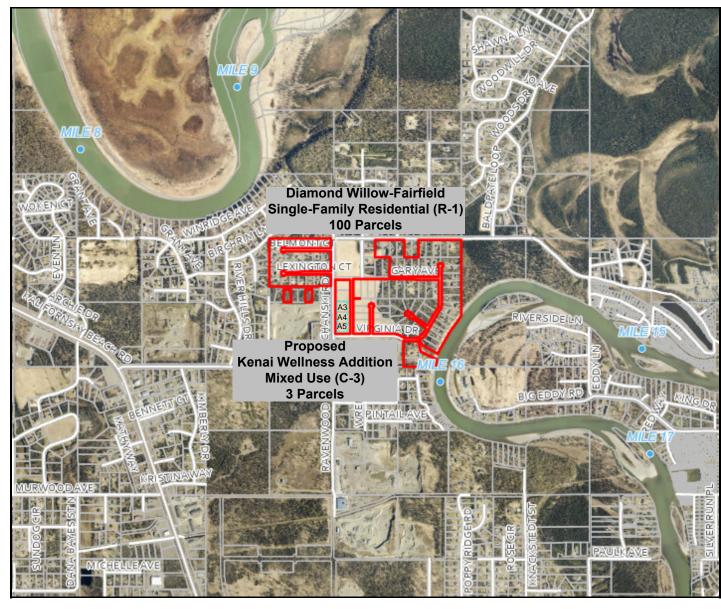

On July 24, 2024, Consolidated Development and Management (Applicant) submitted an application to rezone three parcels within the existing Diamond Willow-Fairfield Single-Family Residential (R-1) LOZD to create a new Mixed-Use (C-3) LOZD. The Applicant also requests an exception to the minimum twelve-lot requirement in KPB 21.44.044(A). The proposed LOZD includes three lots, encompasses 4.86 acres, and is adjacent to Ciechanski Road off Kalifornsky Beach.

In 2018, the Applicant re-platted a forty-acre undeveloped parcel within the Diamond Willow-Fairfield LOZD and this replat led to litigation between the Applicant and the Diamond Willow Homeowners Association (DW-HOA). KPB was not a party to that litigation. The litigation between the Applicant and DW-HOA was resolved by entering into a comprehensive settlement agreement wherein DW-HOA agreed to support an application to rezone for commercial use a portion of the existing Diamond Willow-Fairfield Single-Family Residential (R-1) LOZD.

### 21.46.070. Mixed Use (C-3) Districts.

- A. The following Mixed Use (C-3) districts and official maps are hereby adopted:
  - <u>Diamond Willow Kenai Wellness Estates Addition, described as Kenai</u> <u>Wellness Estates Addition Lots A3, A4, and A5, according to Plat</u> <u>2023-60.</u>
    - a. <u>The local option zone applies to any further replats of Diamond</u> <u>Willow – Kenai Wellness Estates Addition Subdivision.</u>
- **SECTION 3.** That the assembly grants an exception to the minimum twelve-lot requirement in KPB 21.44.044(A).
- **SECTION 4.** That Diamond Willow Kenai Wellness Estates Addition LOZD shall be recorded in the proper recording district.
- **SECTION 5.** That this ordinance shall take effect immediately upon its enactment.