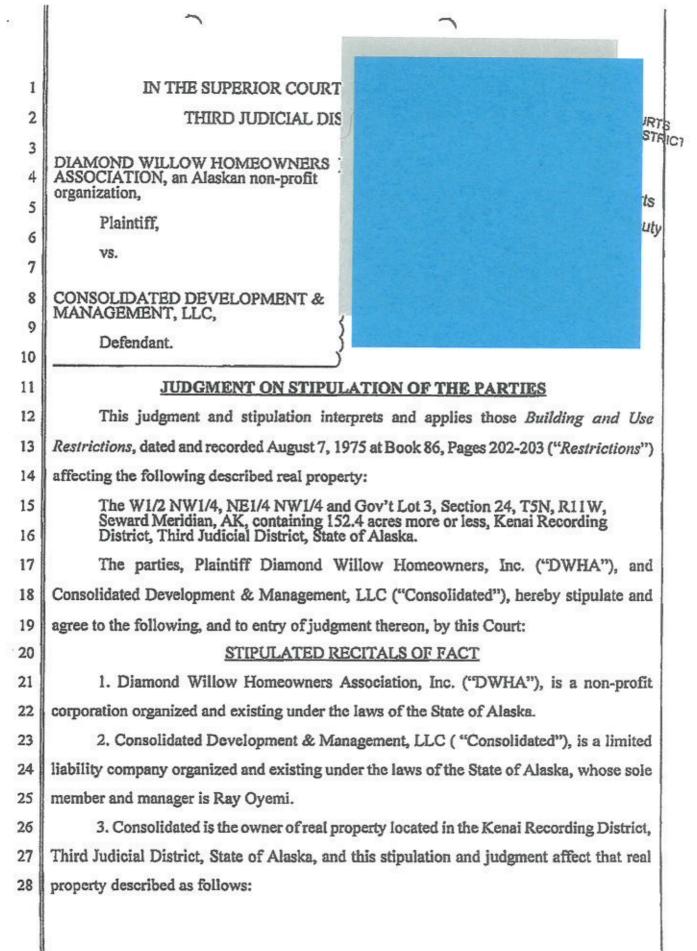

In 2018, the Applicant re-platted a forty-acre undeveloped parcel within the Diamond Willow-Fairfield LOZD and this replat led to litigation between the Applicant and the Diamond Willow Homeowners Association (DW-HOA). KPB was not a party to that litigation. The litigation between the Applicant and DW-HOA was resolved by entering into a comprehensive settlement agreement wherein DW-HOA agreed to support an application to rezone for commercial use a portion of the existing Diamond Willow-Fairfield Single-Family Residential (R-1) LOZD.

- WHEREAS, in 2018, Consolidated Development and Management (Applicant) re-platted a 40-acre, undeveloped parcel within the Diamond Willow-Fairfield Local Option Zoning District (LOZD); and
- WHEREAS, this replat led to litigation between the Applicant and the Diamond Willow Homeowners Association (DW-HOA), to which litigation the Kenai Peninsula Borough (KPB) was not a party, and
- **WHEREAS,** the litigation between the Applicant and DW-HOA was resolved by entering into a comprehensive settlement agreement (Agreement); and
- WHEREAS, pursuant to the Agreement, DW-HOA agreed to support an application to rezone for commercial use a portion of the existing Diamond Willow-Fairfield Single-Family Residential (R-1); and
- WHEREAS, on July 24, 2024, the Applicant submitted an application to rezone three parcels within the existing Diamond Willow-Fairfield Single-Family Residential (R-1) LOZD to create a new Mixed-Use (C-3) LOZD; and
- **WHEREAS,** on August 14, 2024, the Planning Department held a community meeting regarding the LOZD application at the Donald E. Gilman River Center; and
- WHEREAS, on September 23, 2024, a petition supporting the proposed Mixed-Use (C-3) LOZD was submitted to the Planning Department with signatures of at least 60