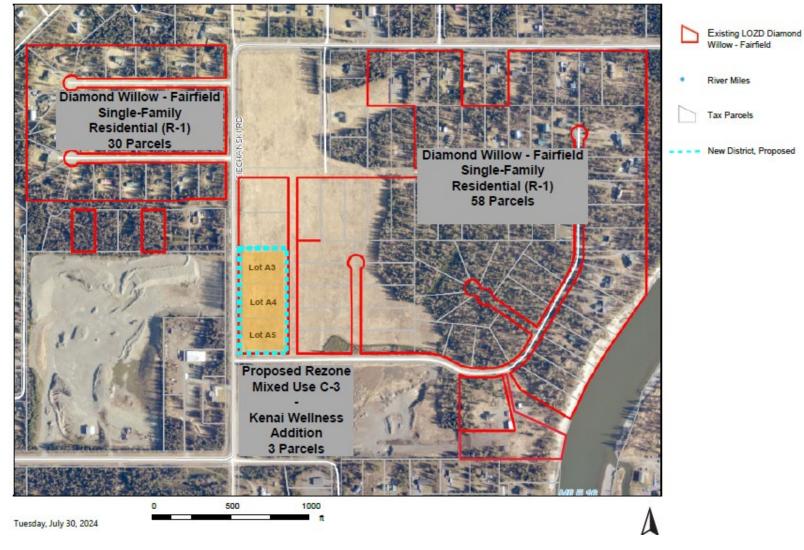

On July 24, 2024, Consolidated Development and Management (Applicant) submitted an application to rezone three parcels within the existing Diamond Willow-Fairfield Single-Family Residential (R-1) LOZD to create a new Mixed-Use (C-3) LOZD. The Applicant also requests an exception to the minimum twelve-lot requirement in KPB 21.44.044(A). The proposed LOZD includes three lots, encompasses 4.86 acres, and is adjacent to Ciechanski Road off Kalifornsky Beach.

### 21.46.070. Mixed Use (C-3) Districts.

- A. The following Mixed Use (C-3) districts and official maps are hereby adopted:
  - <u>Diamond Willow Kenai Wellness Estates Addition, described as Kenai</u> <u>Wellness Estates Addition Lots A3, A4, and A5, according to Plat</u> <u>2023-60.</u>
    - a. <u>The local option zone applies to any further replats of Diamond</u> <u>Willow – Kenai Wellness Estates Addition Subdivision.</u>
- **SECTION 3.** That the assembly grants an exception to the minimum twelve-lot requirement in KPB 21.44.044(A).
- **SECTION 4.** That Diamond Willow Kenai Wellness Estates Addition LOZD shall be recorded in the proper recording district.
- **SECTION 5.** That this ordinance shall take effect immediately upon its enactment.

### **Ownership Map**

## Local Option Zoning District (LOZD), Proposed Rezone, Diamond Willow - Kenai Wellness Estates Addition, Mixed Use (C-3)

3000

September 16, 2024

0

The information depicted hereon is for a graphical representation only of best available sources. The Kenai Peninsula Bor a graphical representation on this map.