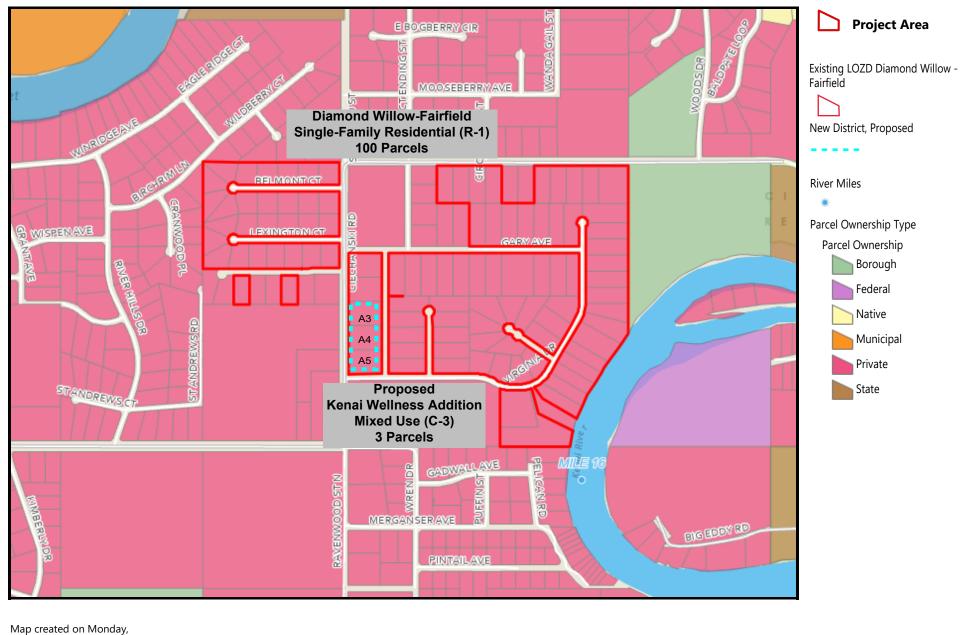

### **Ownership Map**

## Local Option Zoning District (LOZD), Proposed Rezone, Diamond Willow - Kenai Wellness Estates Addition, Mixed Use (C-3)

3000

September 16, 2024

0

The information depicted hereon is for a graphical representation only of best available sources. The Kenai Peninsula Bor a graphical representation on this map.