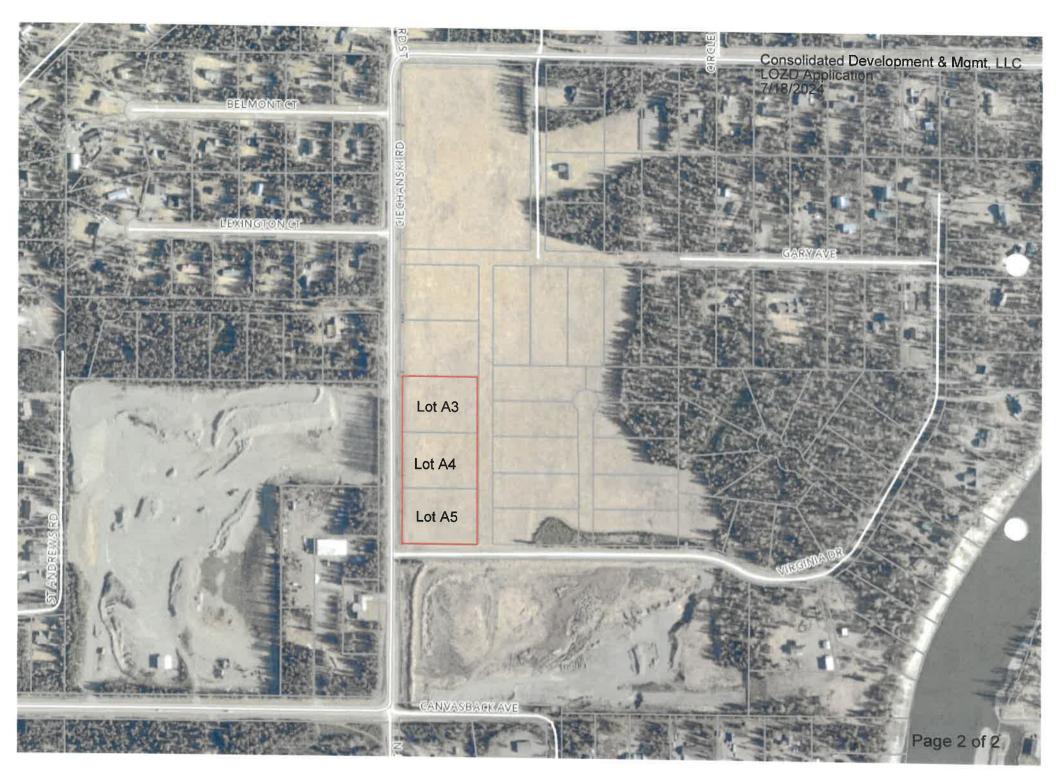

On July 24, 2024, Consolidated Development and Management (Applicant) submitted an application to rezone three parcels within the existing Diamond Willow-Fairfield Single-Family Residential (R-1) LOZD to create a new Mixed-Use (C-3) LOZD. The Applicant also requests an exception to the minimum twelve-lot requirement in KPB 21.44.044(A). The proposed LOZD includes three lots, encompasses 4.86 acres, and is adjacent to Ciechanski Road off Kalifornsky Beach.

### 21.46.070. Mixed Use (C-3) Districts.

- A. The following Mixed Use (C-3) districts and official maps are hereby adopted:
  - <u>Diamond Willow Kenai Wellness Estates Addition, described as Kenai</u> <u>Wellness Estates Addition Lots A3, A4, and A5, according to Plat</u> <u>2023-60.</u>
    - a. <u>The local option zone applies to any further replats of Diamond</u> <u>Willow – Kenai Wellness Estates Addition Subdivision.</u>
- **SECTION 3.** That the assembly grants an exception to the minimum twelve-lot requirement in KPB 21.44.044(A).
- **SECTION 4.** That Diamond Willow Kenai Wellness Estates Addition LOZD shall be recorded in the proper recording district.
- **SECTION 5.** That this ordinance shall take effect immediately upon its enactment.