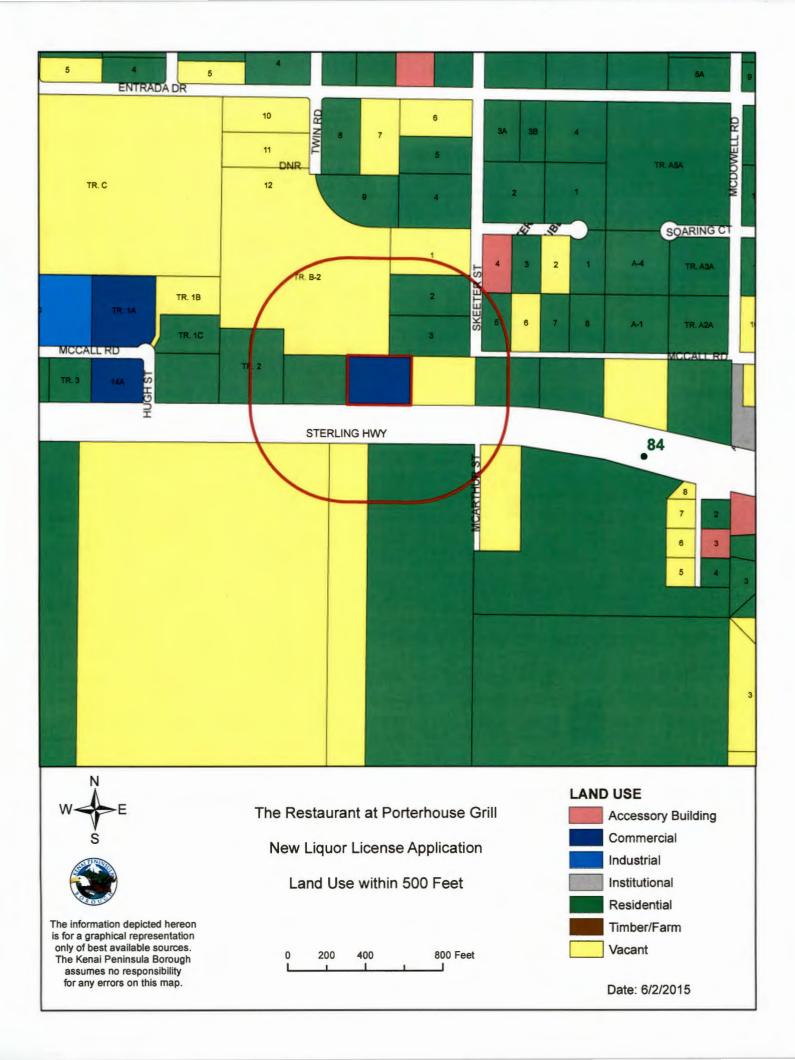

--------|
| THRU: | Max J. Best, Planning Director 🕫                               |
| FROM: | Maria Sweppy, Platting Specialist Min Swappy                   |
| RE:   | The Restaurant at Porterhouse Grill Liquor License Application |
| DATE: | June 2, 2015                                                   |

As requested, the Planning Department reviewed the Restaurant at Porterhouse Grill new liquor license application to determine if churches or schools are within 500 feet (KPB 7.10.020). A 500-foot radius search was done for KPB Parcel 063-620-07, 35590 Sterling Highway, Sterling.

Churches and schools are shown as institutional on the land use map.

Kenai Peninsula Borough records show no schools or churches within the 500-foot buffer.

Maps and land status information are attached.





The information depicted hereon is for a graphical representation only of best available sources. The Kenai Peninsula Borough assumes no responsibility for any errors on this map.

| Vicinity Map |   |     |     |   |          |  |  |
|--------------|---|-----|-----|---|----------|--|--|
|              | 0 | 100 | 200 |   | 400 Feet |  |  |
|              |   | 1   | 1   | 1 |          |  |  |



N

S

Created by: msweppy

#### The Restaurant at Porterhouse Grill New Liquor License Application Parcels within 500 Feet

| PARCEL ID | USAGE                         | ACREAGE | OWNER                                             | ADDRESS            | CITY, STATE, ZIP CODE   |
|-----------|-------------------------------|---------|---------------------------------------------------|----------