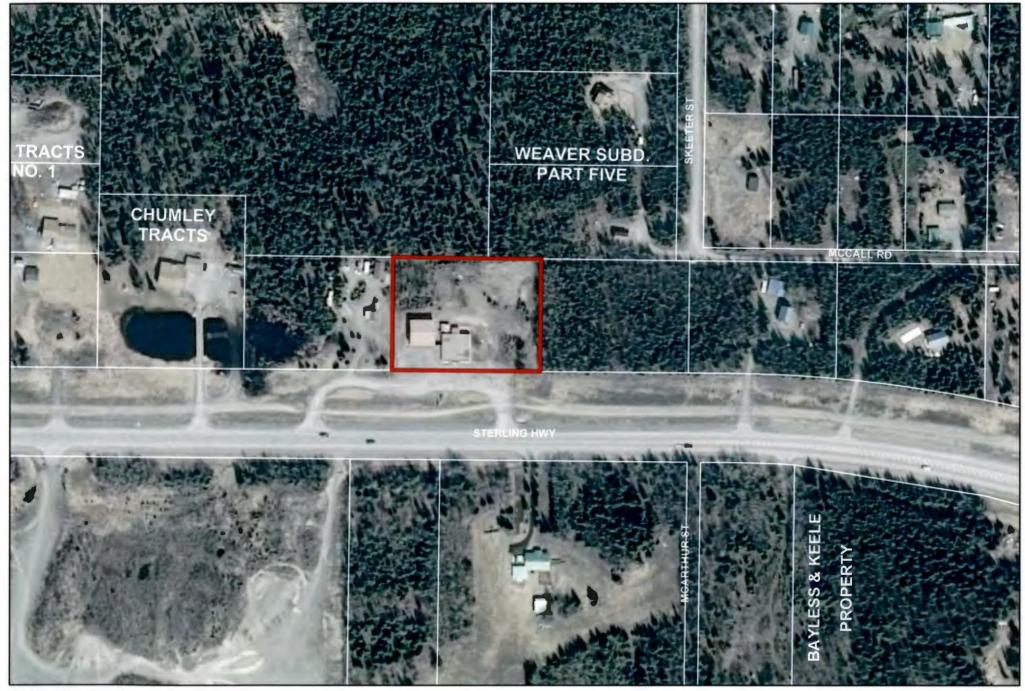

------|
| THRU: | Max J. Best, Planning Director 🕫                               |
| FROM: | Maria Sweppy, Platting Specialist Min Swappy                   |
| RE:   | The Restaurant at Porterhouse Grill Liquor License Application |
| DATE: | June 2, 2015                                                   |

As requested, the Planning Department reviewed the Restaurant at Porterhouse Grill new liquor license application to determine if churches or schools are within 500 feet (KPB 7.10.020). A 500-foot radius search was done for KPB Parcel 063-620-07, 35590 Sterling Highway, Sterling.

Churches and schools are shown as institutional on the land use map.

Kenai Peninsula Borough records show no schools or churches within the 500-foot buffer.

Maps and land status information are attached.





The information depicted hereon is for a graphical representation only of best available sources. The Kenai Peninsula Borough assumes no responsibility for any errors on this map.

| Vicinity Map |   |     |     |   |          |  |  |
|--------------|---|-----|-----|---|----------|--|--|
|              | 0 | 100 | 200 |   | 400 Feet |  |  |
|              |   | 1   | 1   | 1 |          |  |  |



N

S

Created by: msweppy

#### The Restaurant at Porterhouse Grill New Liquor License Application Parcels within 500 Feet

| PARCEL ID | USAGE                         | ACREAGE | OWNER                                             | ADDRESS            | CITY, STATE, ZIP CODE   |
|-----------|-------------------------------|---------|---------------------------------------------------|------------