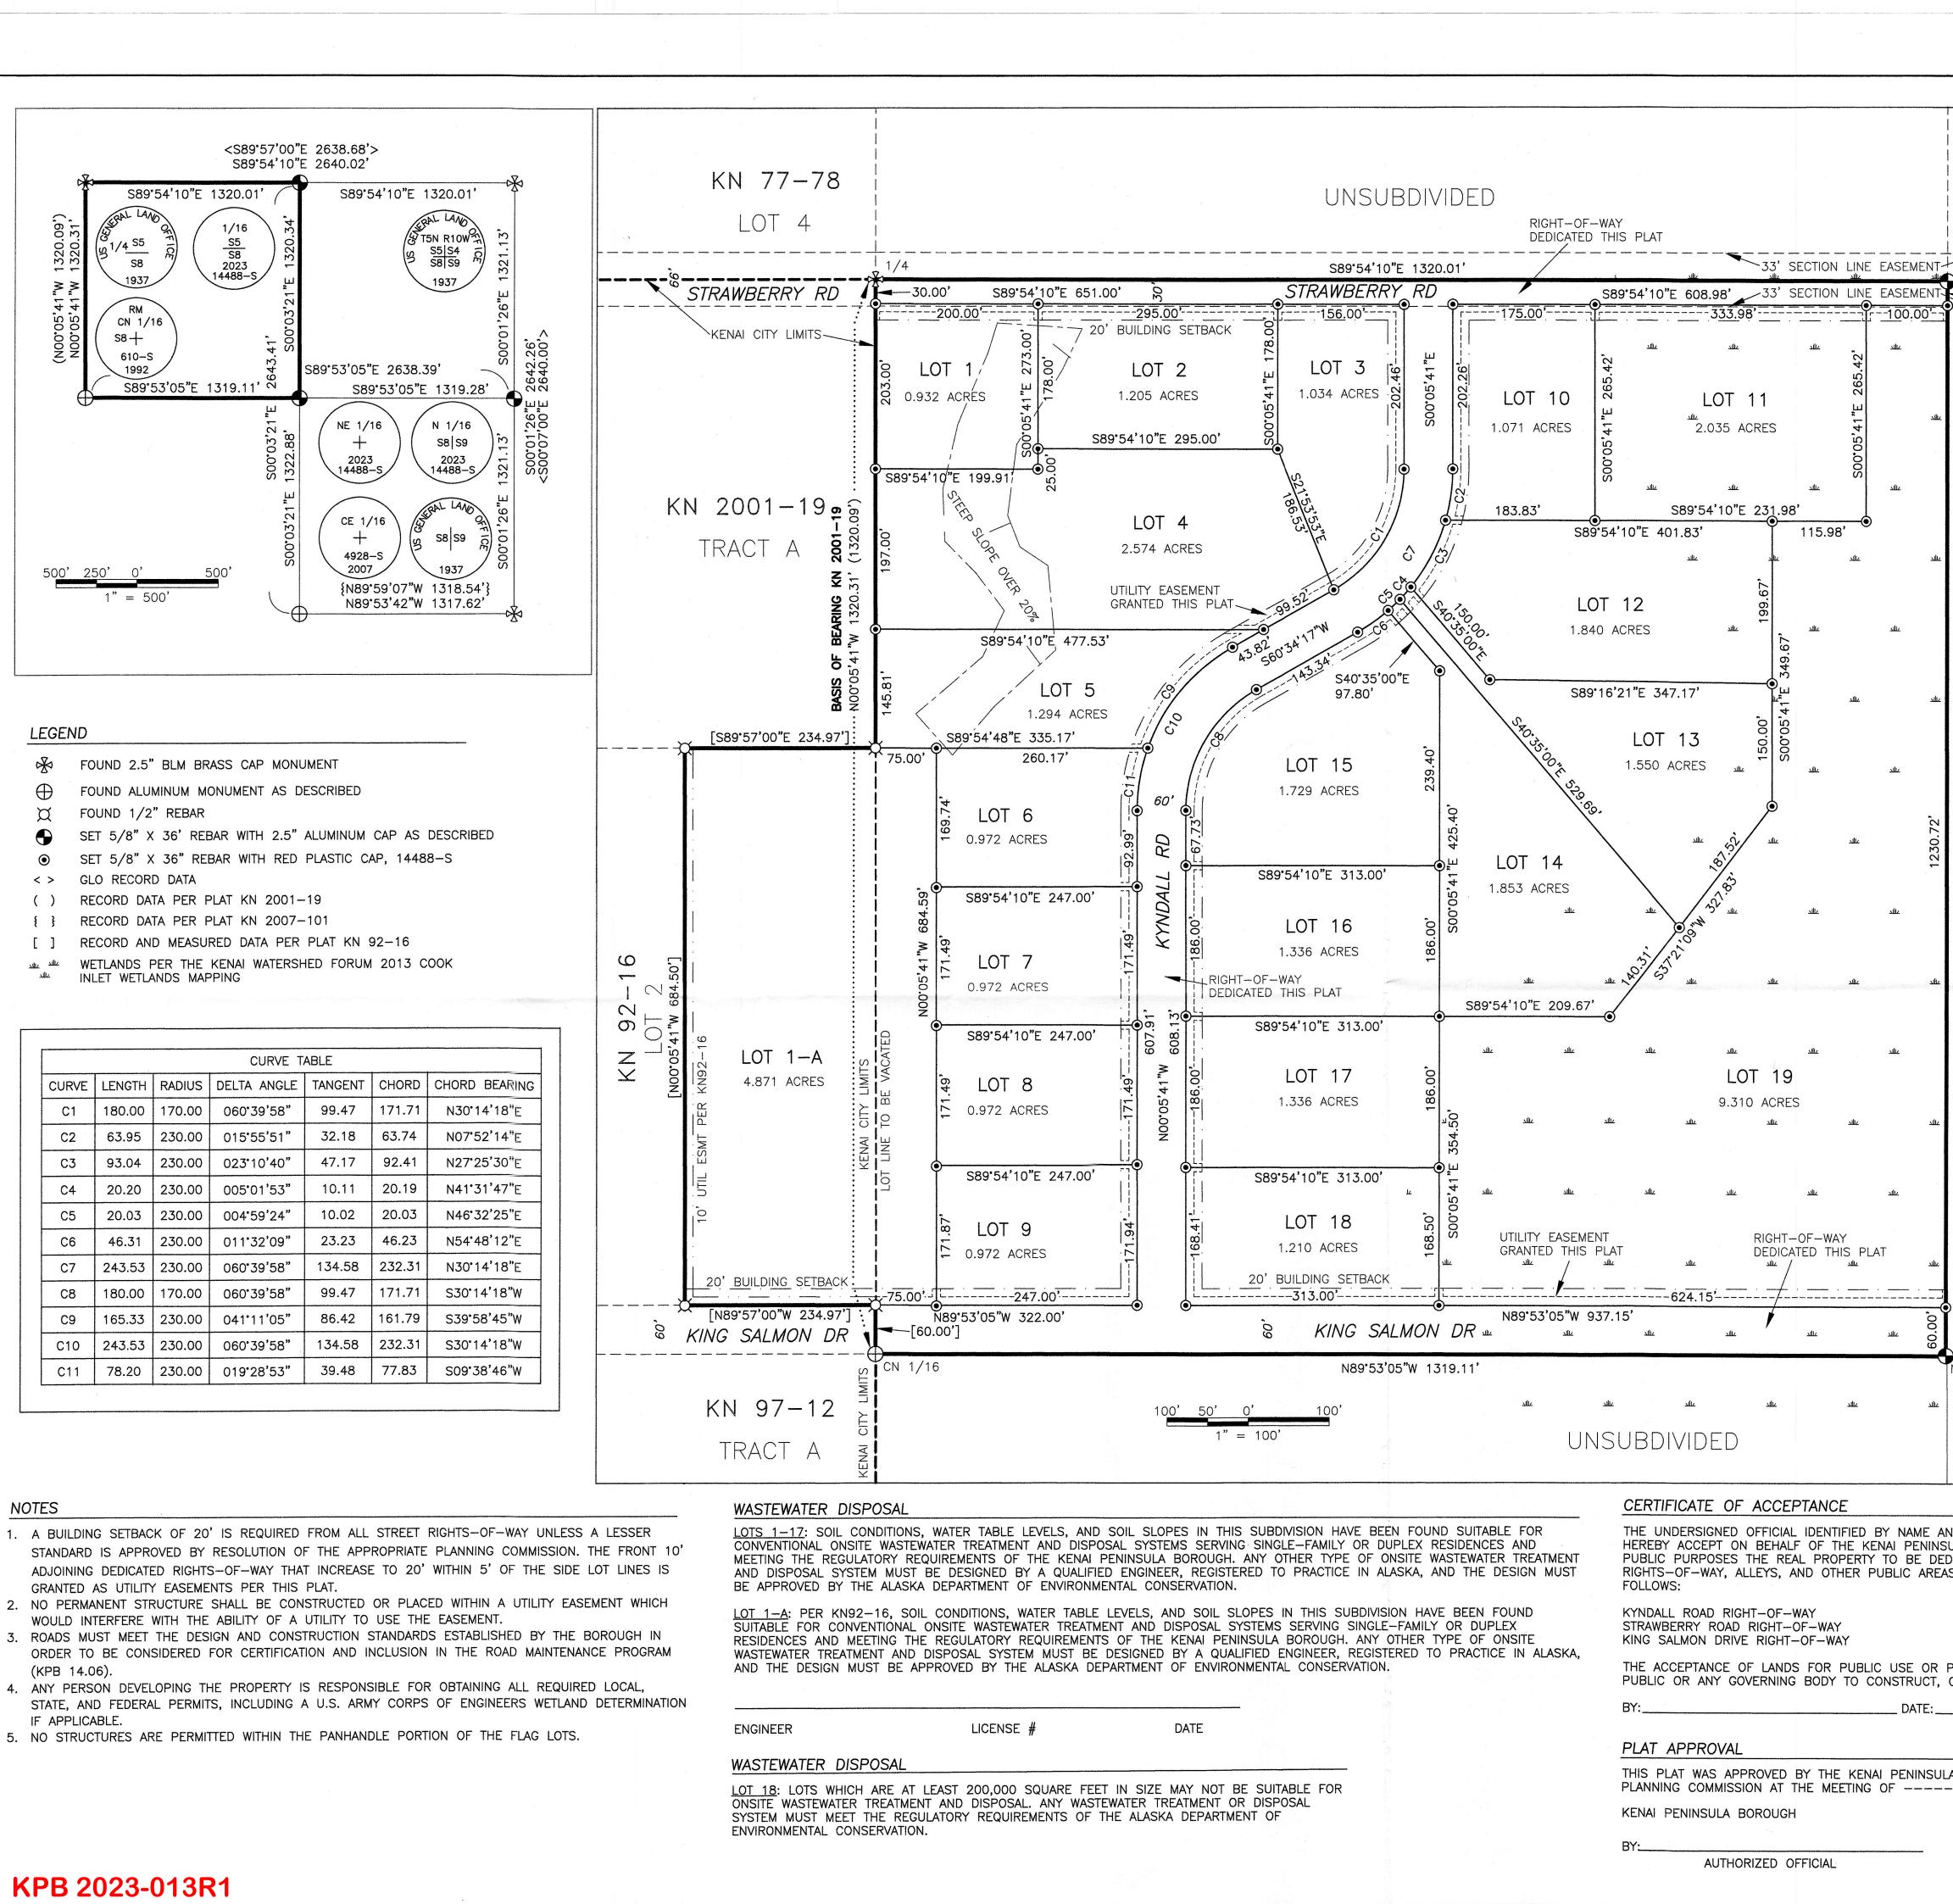

Proposed plat under consideration is described as follows:

Request / Affected Property: This subdivision will subdivide two parcels into twenty parcels.

KPB File No. 2023-013R1

Petitioner(s) / Land Owner(s): Barber Homes, LLC and Micha and Zachary Savage of Hickman, NE

9

16

CARVER DR

8

The information depicted hereon is for a graphical representation only of best available sources. The Kenai Peninsula Borough assumes no responsibility for any errors on this map.

| CURVE | LENGTH | RADIUS | DELTA ANGLE | TANGENT | CHORD  | CHORD BEARING                 |
|-------|--------|--------|-------------|---------|--------|-------------------------------|
| C1    | 180.00 | 170.00 | 060°39'58"  | 99.47   | 171.71 | N30°14'18"E                   |
| C2    | 63.95  | 230.00 | 015°55'51"  | 32.18   | 63.74  | N07 <b>*</b> 52 <b>'</b> 14"E |
| C3    | 93.04  | 230.00 | 023°10'40"  | 47.17   | 92.41  | N27 <b>*</b> 25 <b>'</b> 30"E |
| C4    | 20.20  | 230.00 | 005°01'53"  | 10.11   | 20.19  | N41°31'47"E                   |
| C5    | 20.03  | 230.00 | 004°59'24"  | 10.02   | 20.03  | N46°32'25"E                   |
| C6    | 46.31  | 230.00 | 011°32'09"  | 23.23   | 46.23  | N54°48'12"E                   |
| C7    | 243.53 | 230.00 | 060'39'58"  | 134.58  | 232.31 | N30°14'18"E                   |
| C8    | 180.00 | 170.00 | 060'39'58"  | 99.47   | 171.71 | S30°14'18"W                   |
| C9    | 165.33 | 230.00 | 041°11'05"  | 86.42   | 161.79 | S39*58'45"W                   |
| C10   | 243.53 | 230.00 | 060'39'58"  | 134.58  | 232.31 | S30°14'18"W                   |
| C11   | 78.20  | 230.00 | 019°28'53"  | 39.48   | 77.83  | S09'38'46"W                   |

NOTES

- 2. NO PERMANENT STRUCTURE SHALL BE CONSTRUCTED OR PLACED WITHIN A UTILITY EASEMENT WHICH

| 1/16 SEC 5<br>SEC 8<br>30.00'                                                                  | CERTIFICATE OF OW<br>I, THE UNDERSIGNED, HE<br>PROPERTY SHOWN AND I<br>HEREBY ADOPT THIS PLA                                | DESCRIBED HEREON, AND                                                                                          | $13 \qquad 18 \qquad 1" = 1$ $13 \qquad 10 \qquad 1" = 1$ $CATION$ BER HOMES, LLC. IS THON BEHALF OF BARBE                                                        | HE OWNER OF THE REAL                                                               |  |  |  |  |
|------------------------------------------------------------------------------------------------|-----------------------------------------------------------------------------------------------------------------------------|----------------------------------------------------------------------------------------------------------------|-------------------------------------------------------------------------------------------------------------------------------------------------------------------|------------------------------------------------------------------------------------|--|--|--|--|
|                                                                                                | RIGHTS-OF-WAY AND GR<br>MATTHEW BARBER, OWNE<br>NW 1/4 NE 1/4 SEC. 8<br>20777 S 64TH CT<br>HICKMAN, NE 68372                | R BARBER HOMES, LLC                                                                                            | THE USE SHOWN.                                                                                                                                                    |                                                                                    |  |  |  |  |
|                                                                                                | NOTARY ACKNOWLED<br>FOR: MATT BARBER<br>ACKNOWLEDGED BEFORE                                                                 |                                                                                                                | , 2024                                                                                                                                                            |                                                                                    |  |  |  |  |
| S00°03'21"E 1320.72'<br>斥                                                                      | NOTARY PUBLIC FOR:                                                                                                          |                                                                                                                |                                                                                                                                                                   |                                                                                    |  |  |  |  |
| зше                                                                                            | MICHA N SAVAGE, OWNER<br>LOT 1 KN 92-16<br>5450 KING SALMON DR<br>KENAI AK 99611<br>NOTARY ACKNOWLED<br>FOR: MICHA N SAVAGE |                                                                                                                | ZACHARY M SAVAGE<br>LOT 1 KN 92–16<br>5450 KING SALMON<br>KENAI AK 99611                                                                                          |                                                                                    |  |  |  |  |
| علاد                                                                                           | ACKNOWLEDGED BEFORE                                                                                                         |                                                                                                                | , 2024                                                                                                                                                            |                                                                                    |  |  |  |  |
| سد<br>ME 1/16                                                                                  | NOTARY ACKNOWLED<br>FOR: ZACHARY M SAVAGE<br>ACKNOWLEDGED BEFORE                                                            | -                                                                                                              | , 2024                                                                                                                                                            |                                                                                    |  |  |  |  |
|                                                                                                | NOTARY PUBLIC FOR:<br>MY COMMISSION EXPIRES                                                                                 | :                                                                                                              |                                                                                                                                                                   |                                                                                    |  |  |  |  |
| ID TITLE IS AUTHORIZED<br>JLA BOROUGH FOR PUE<br>DICATED BY THIS PLAT I<br>S SHOWN ON THIS PLA | BLIC USES AND FOR<br>INCLUDING EASEMENTS,                                                                                   |                                                                                                                | NINSULA SURVEYIN<br>ATRINA BOULEVARD, NINILO<br>(907)306-7065                                                                                                     | ·                                                                                  |  |  |  |  |
| PUBLIC PURPOSE DOES<br>OPERATE, OR MAINTAIN                                                    |                                                                                                                             | LOT 1, RIEDEL SUB<br>LOCATED WITHIN THE                                                                        | PLAT OF<br>ARBER HEIG<br>A SUBDIVISION OF<br>NW1/4 NE1/4 SEC. 8,<br>DIVISION, KN 92-16 WI<br>NW 1/4 & NE 1/4 SU<br>DING DISTRICT, KENAI PL<br>CONTAINING 43.694 A | AND<br>ITHIN THE CITY OF KENAI,<br>EC. 8, T.5N., R.10W., S.M.,<br>ENINSULA BOROUGH |  |  |  |  |
| A BOROUGH                                                                                      | 49 TH<br>PRELIMINARY<br>Jason L. Schollenberg<br>No.14488                                                                   | OWNERS:<br>BARBER HOMES, LLC<br>NW1/4 NE1/4 SEC. 8<br>20777 S 64TH CT<br>HICKMAN, NE 68372<br>SCALE: 1" = 100' | MICHA N SAVAGE<br>LOT 1 KN92–16<br>5450 KING SALMON<br>KENAI, AK 99611                                                                                            | ZACHARY M SAVAGE<br>LOT 1 KN92–16<br>DR 5450 KING SALMON DR                        |  |  |  |  |
|                                                                                                | . Where                                                                                                                     | DRAWN: JLS/BLT                                                                                                 | SHEET:                                                                                                                                                            | 1 OF 1                                                                             |  |  |  |  |