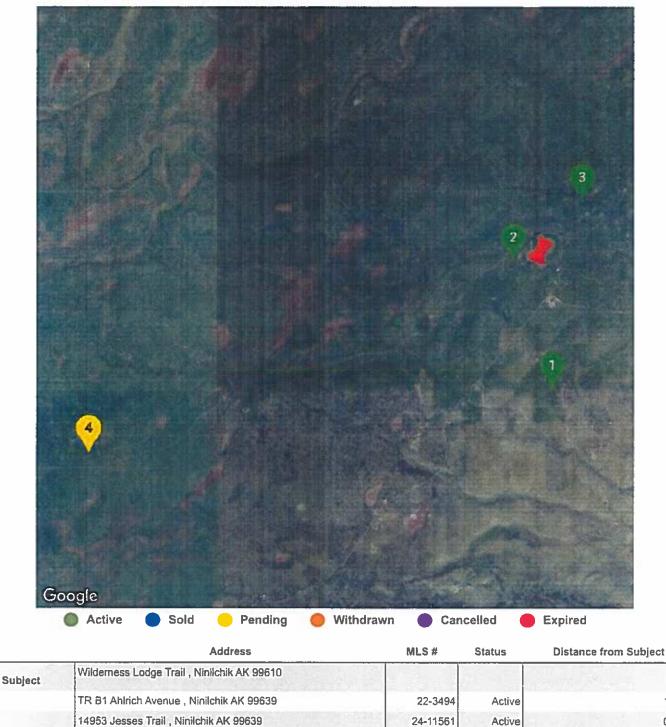

# Map of Subject And Comparable Properties

| 🛃 Subject | Wilderness Lodge Trail , Ninllchik AK 99610 |          |         |        |
|-----------|---------------------------------------------|----------|---------|--------|
| 1         | 29100 Caribou View Lane , Homer AK 99603    | 24-5190  | Closed  | 15.70m |
| 2         | L2 Blk 5 Moosehorn Road , Homer AK 99603    | 23-7013  | Closed  | 12.62m |
| 3         | L5 B6 Gary Street , Homer AK 99603          | 24-14244 | Closed  | 12.94m |
| 4         | 000 Moosehorn Road , Homer AK 99603         | 25-1274  | Closed  | 12.74m |
| 5         | 000 Horseshoe Road , Homer AK 99603         | 25-2440  | Pending | 13.26m |
| 6         | TR B1 Ahlrich Avenue , Ninilchik AK 99639   | 22-3494  | Active  | 1.39m  |