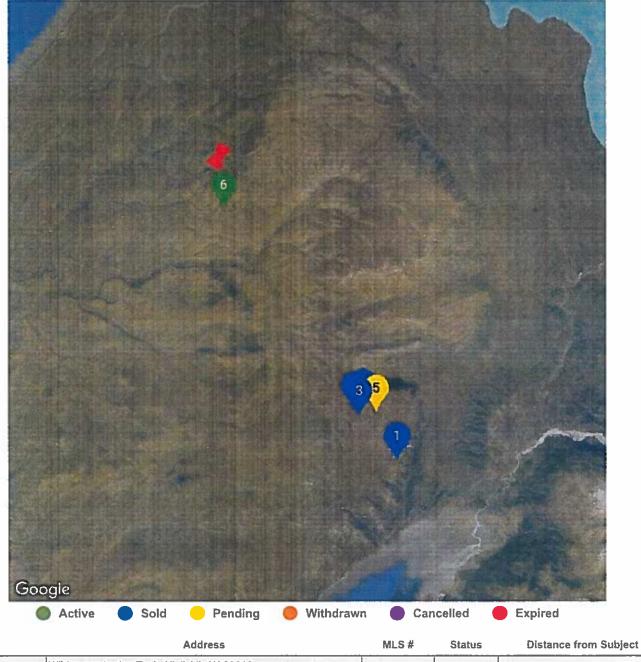

# Map of Subject And Comparable Properties

| 🛃 Subject | Wilderness Lodge Trail , Ninllchik AK 99610 |          |         |        |
|-----------|---------------------------------------------|----------|---------|--------|
| 1         | 29100 Caribou View Lane , Homer AK 99603    | 24-5190  | Closed  | 15.70m |
| 2         | L2 Blk 5 Moosehorn Road , Homer AK 99603    | 23-7013  | Closed  | 12.62m |
| 3         | L5 B6 Gary Street , Homer AK 99603          | 24-14244 | Closed  | 12.94m |
| 4         | 000 Moosehorn Road , Homer AK 99603         | 25-1274  | Closed  | 12.74m |
| 5         | 000 Horseshoe Road , Homer AK 99603         | 25-2440  | Pending | 13.26m |
| 6         | TR B1 Ahlrich Avenue , Ninilchik AK 99639   | 22-3494  | Active  | 1.39m  |