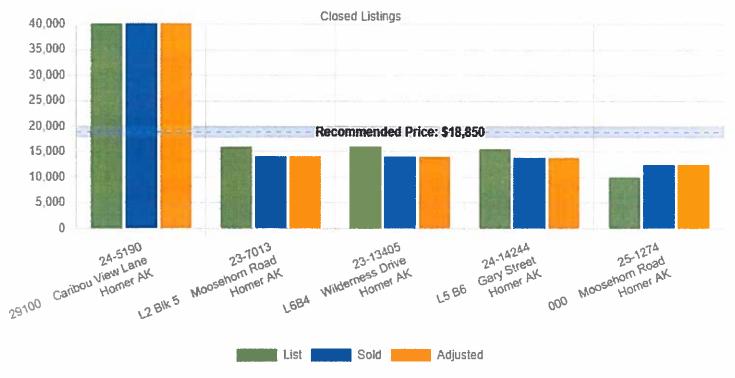

The conclusions reached by the CMA are:

- Price based on square foot average price this lot would be worth \$20,057.00.
- Based on average sales price this lot price would fall to \$18,850.00.

In my initial appeal, I attempted to screen the KPB comparable list by lot size closer to 5 acres with no Improvements and found 5 properties between 4.9 and 5 acers. Of the five, 4 had a sale price under\$15000.

## **Comparable Properties**

|                         | Subject                                      | 24-5190                             | 23-7013                             | 23-13405                          |
|-------------------------|----------------------------------------------|-------------------------------------|-------------------------------------|-----------------------------------|
|                         | Wilderness Lodge Trail<br>Ninilchik AK 99610 | 29100 Caribou View Lane<br>Homer AK | L2 Blk 5 Moosehorn Road<br>Homer AK | L6B4 Wilderness Drive<br>Homer AK |
| Distance From Subject   |                                              | 15.70                               |                                     |                                   |
| List Price              |                                              | \$40,000                            |                                     | \$16,000                          |
| Original List Price     |                                              | \$50,000                            |                                     | \$16,000                          |
| Sold Price              |                                              | \$40,000                            |                                     | \$14,000                          |
| Status                  |                                              | Closed                              |                                     | Closed                            |
| Status Date             |                                              | 07/12/2024                          |                                     | 12/30/2024                        |
| Agent Days on Market    | and the state of the                         | 45                                  |                                     | 357                               |
| Adjustment              |                                              | +/-                                 | +/-                                 | +/-                               |
| Beds                    |                                              |                                     |                                     |                                   |
| Baths Total             |                                              |                                     |                                     |                                   |
| Bathrooms Full          |                                              |                                     |                                     |                                   |
| Bathrooms Three Quarter |                                              |                                     |                                     |                                   |
| Bathrooms Half          |                                              |                                     |                                     |                                   |
| SF-Res                  |                                              |                                     |                                     |                                   |
| SF-Lot                  | 204,296.4                                    | 200,811.6                           | 211,701.6                           | 216,493.2                         |
| Garage Spaces           |                                              |                                     |                                     |                                   |
| Year Built              |                                              |                                     |                                     |                                   |
| Construction Status     |                                              |                                     |                                     |                                   |
| Adjusted Price          | \$18,850                                     | \$40,000                            | \$14,000                            | \$14,000                          |
| Price Per SF-Lot        | 0.09                                         | \$0.20                              |                                     | \$0.06                            |

|                         | Subject                                      | 24-14244                      | 25-1274                        | 25-2440                        |  |
|-------------------------|----------------------------------------------|-------------------------------|--------------------------------|--------------------------------|--|
|                         |                                              |                               |                                |                                |  |
|                         | Wilderness Lodge Trail<br>Ninilchik AK 99610 | L5 B6 Gary Street<br>Homer AK | 000 Moosehorn Road<br>Homer AK | 000 Horseshoe Road<br>Homer AK |  |
| Distance From Subject   |                                              | 12.94                         | 12.74                          | 13.26                          |  |
| List Price              |                                              | \$15,500                      | \$10,000                       | \$24,500                       |  |
| Original List Price     |                                              | \$15,500                      | \$10,000                       | \$24,500                       |  |
| Sold Price              |                                              | \$13,750                      | \$12,500                       |                                |  |
| Status                  |                                              | Closed                        | Closed                         | Pending                        |  |
| Status Date             |                                              | 03/10/2025                    | 02/27/2025                     | 04/10/2025                     |  |
| Agent Days on Market    |                                              | 79                            | 3                              | 32                             |  |
| Adjustment              |                                              | +/-                           | +/-                            | +/-                            |  |
| Beds                    |                                              |                               |                                |                                |  |
| Baths Total             |                                              |                               |                                |                                |  |
| Bathrooms Full          |                                              |                               |                                |                                |  |
| Bathrooms Three Quarter |                                              |                               |                                |                                |  |
| Bathrooms Half          |                                              |                               |                                |                                |  |
| SF-Res                  |                                              |                               |                                |                                |  |
| SF-Lot                  | 204,296.4                                    | 217,800                       | 213,444                        | 216,057.6                      |  |
| Garage Spaces           |                                              |                               |                                |                                |  |
| Year Built              |                                              |                               |                                |                                |  |
| Construction Status     |                                              |                               |                                |                                |  |
| Adjusted Price          | \$18,850                                     | \$13,750                      | \$12,500                       | \$24,500                       |  |
| Price Per SF-Lot        | 0.09                                         | \$0.06                        | \$0.06                         | \$0.11                         |  |

Subject

22-3494

|                         | Wilderness Lodge Trail<br>Ninilchik AK 99610                                                                   | TR B1 Ahlrich Avenu<br>Ninilchik AK | e    |     |     |
|-------------------------|----------------------------------------------------------------------------------------------------------------|-------------------------------------|------|-----|-----|
| Distance From Subject   |                                                                                                                | 1                                   | 1.39 |     |     |
| List Price              |                                                                                                                | S24,                                | 000  |     |     |
| Original List Price     | Contraction and the second | \$25,                               | 000  |     |     |
| Sold Price              |                                                                                                                |                                     |      |     |     |
| Status                  |                                                                                                                | Ac                                  | tive |     |     |
| Status Date             |                                                                                                                | 06/11/2                             | 024  |     |     |
| Agent Days on Market    |                                                                                                                | 1                                   | 049  |     |     |
| Adjustment              |                                                                                                                |                                     | +/-  | +/- | +/- |
| Beds                    |                                                                                                                |                                     |      |     |     |
| Baths Total             |                                                                                                                |                                     |      |     |     |
| Bathrooms Full          |                                                                                                                |                                     |      |     |     |
| Balhrooms Three Quarter |                                                                                                                |                                     |      |     |     |
| Bathrooms Half          |                                                                                                                |                                     |      |     |     |
| SF-Res                  |                                                                                                                |                                     |      |     |     |
| SF-Lot                  | 204,296.4                                                                                                      | 196,455.6                           |      |     |     |
| Garage Spaces           |                                                                                                                |                                     |      |     |     |
| Year Built              |                                                                                                                |                                     |      |     |     |
| Construction Status     |                                                                                                                |                                     |      |     |     |
| Adjusted Price          | \$18,850                                                                                                       | \$24,                               | 000  |     |     |
| Price Per SF-Lot        | 0.09                                                                                                           | \$0                                 | ).12 |     |     |