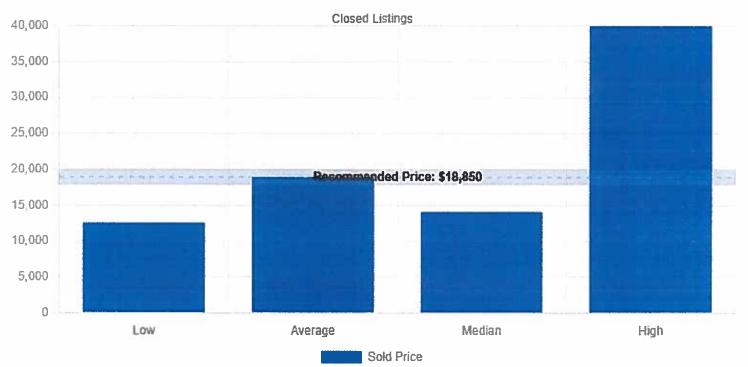

The conclusions reached by the CMA are:

- Price based on square foot average price this lot would be worth \$20,057.00.
- Based on average sales price this lot price would fall to \$18,850.00.

In my initial appeal, I attempted to screen the KPB comparable list by lot size closer to 5 acres with no Improvements and found 5 properties between 4.9 and 5 acers. Of the five, 4 had a sale price under\$15000.

## **Comparable Properties**

|                         | Subject                                      | 24-5190                             | 23-7013                             | 23-13405                          |
|-------------------------|----------------------------------------------|-------------------------------------|-------------------------------------|-----------------------------------|
|                         | Wilderness Lodge Trail<br>Ninilchik AK 99610 | 29100 Caribou View Lane<br>Homer AK | L2 Blk 5 Moosehorn Road<br>Homer AK | L6B4 Wilderness Drive<br>Homer AK |
| Distance From Subject   |                                              | 15.70                               |                                     |                                   |
| List Price              |                                              | \$40,000                            |                                     | \$16,000                          |
| Original List Price     |                                              | \$50,000                            |                                     | \$16,000                          |
| Sold Price              |                                              | \$40,000                            |                                     | \$14,000                          |
| Status                  |                                              | Closed                              |                                     | Closed                            |
| Status Date             |                                              | 07/12/2024                          |                                     | 12/30/2024                        |
| Agent Days on Market    | and the state of the                         | 45                                  |                                     | 357                               |
| Adjustment              |                                              | +/-                                 | +/-                                 | +/-                               |
| Beds                    |                                              |                                     |                                     |                                   |
| Baths Total             |                                              |                                     |                                     |                                   |
| Bathrooms Full          |                                              |                                     |                                     |                                   |
| Bathrooms Three Quarter |                                              |                                     |                                     |                                   |
| Bathrooms Half          |                                              |                                     |                                     |                                   |
| SF-Res                  |                                              |                                     |                                     |                                   |
| SF-Lot                  | 204,296.4                                    | 200,811.6                           | 211,701.6                           | 216,493.2                         |
| Garage Spaces           |                                              |                                     |                                     |                                   |
| Year Built              |                                              |                                     |                                     |                                   |
| Construction Status     |                                              |                                     |                                     |                                   |
| Adjusted Price          | \$18,850                                     | \$40,000                            | \$14,000                            | \$14,000                          |
| Price Per SF-Lot        | 0.09                                         | \$0.20                              |                                     | \$0.06                            |

|                         | Subject                                      | 24-14244                      | 25-1274                        | 25-2440                        |  |
|-------------------------|----------------------------------------------|-------------------------------|--------------------------------|--------------------------------|--|
|                         |                                              |                               |                                |                                |  |
|                         | Wilderness Lodge Trail<br>Ninilchik AK 99610 | L5 B6 Gary Street<br>Homer AK | 000 Moosehorn Road<br>Homer AK | 000 Horseshoe Road<br>Homer AK |  |
| Distance From Subject   |                                              | 12.94                         | 12.74                          | 13.26                          |  |
| List Price              |                                              | \$15,500                      | \$10,000                       | \$24,500                       |  |
| Original List Price     |                                              | \$15,500                      | \$10,000                       | \$24,500                       |  |
| Sold Price              |                                              | \$13,750                      | \$12,500                       |                                |  |
| Status                  |                                              | Closed                        | Closed                         | Pending                        |  |
| Status Date             |                                              | 03/10/2025                    | 02/27/2025                     | 04/10/2025                     |  |
| Agent Days on Market    |                                              | 79                            | 3                              | 32                             |  |
| Adjustment              |                                              | +/-                           | +/-                            | +/-                            |  |
| Beds                    |                                              |                               |                                |                                |  |
| Baths Total             |                                              |                               |                                |                                |  |
| Bathrooms Full          |                                              |                               |                                |                                |  |
| Bathrooms Three Quarter |                                              |                               |                                |                                |  |
| Bathrooms Half          |                                              |                               |                                |                                |  |
| SF-Res                  |                                              |                               |                                |                                |  |
| SF-Lot                  | 204,296.4                                    | 217,800                       | 213,444                        | 216,057.6                      |  |
| Garage Spaces           |                                              |                               |                                |                                |  |
| Year Built              |                                              |                               |                                |                                |  |
| Construction Status     |                                              |                               |                                |                                |  |
| Adjusted Price          | \$18,850                                     | \$13,750                      | \$12,500                       | \$24,500                       |  |
| Price Per SF-Lot        | 0.09                                         | \$0.06                        | \$0.06                         | \$0.11                         |  |

Subject

22-3494

|                         | Wilderness Lodge Trail<br>Ninilchik AK 99610                                                                   | TR B1 Ahlrich Avenu<br>Ninilchik AK | e    |     |     |
|-------------------------|----------------------------------------------------------------------------------------------------------------|-------------------------------------|------|-----|-----|
| Distance From Subject   |                                                                                                                | 1                                   | 1.39 |     |     |
| List Price              |                                                                                                                | S24,                                | 000  |     |     |
| Original List Price     | Contraction and the second | \$25,                               | 000  |     |     |
| Sold Price              |                                                                                                                |                                     |      |     |     |
| Status                  |                                                                                                                | Ac                                  | tive |     |     |
| Status Date             |                                                                                                                | 06/11/2                             | 024  |     |     |
| Agent Days on Market    |                                                                                                                | 1                                   | 049  |     |     |
| Adjustment              |                                                                                                                |                                     | +/-  | +/- | +/- |
| Beds                    |                                                                                                                |                                     |      |     |     |
| Baths Total             |                                                                                                                |                                     |      |     |     |
| Bathrooms Full          |                                                                                                                |                                     |      |     |     |
| Balhrooms Three Quarter |                                                                                                                |                                     |      |     |     |
| Bathrooms Half          |                                                                                                                |                                     |      |     |     |
| SF-Res                  |                                                                                                                |                                     |      |     |     |
| SF-Lot                  | 204,296.4                                                                                                      | 196,455.6                           |      |     |     |
| Garage Spaces           |                                                                                                                |                                     |      |     |     |
| Year Built              |                                                                                                                |                                     |      |     |     |
| Construction Status     |                                                                                                                |                                     |      |     |     |
| Adjusted Price          | \$18,850                                                                                                       | \$24,                               | 000  |     |     |
| Price Per SF-Lot        | 0.09                                                                                                           | \$0                                 | ).12 |     |     |