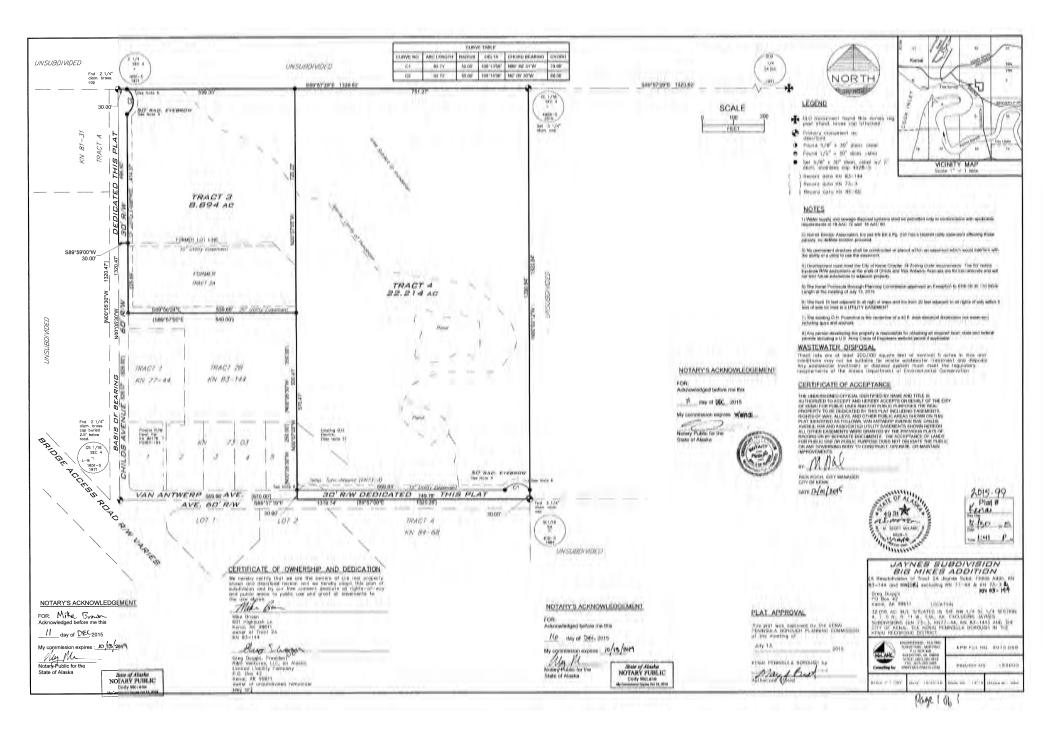

The proposed Jaynes Subdivision 2022 Replat will create a Tract 3A (approximately18.4 acres), consisting of Tract 3 and the northern portion of Tract 4, Jaynes Subdivision Big Mikes Addition. And also create a Tract 4A (approximately 22.7 acres), consisting of the southern portion of Tract 4, Jaynes Subdivision Big Mikes Addition and all of Tract A-1, Bridge Road Subdivision 2019 Replat. The eastern half of Van Antwerp Avenue is proposed for vacation, with the creation of new dedicated 60' rights of way connecting from Childs Avenue to the current termination of Van Antwerp Avenue.

The proposal is to vacate the eastern portion of Van Antwerp Avenue to allow two lots to be combined into one. The proposal will leave approximately 678 feet of Van Antwerp Avenue, will provide an eyebrow dedication for a turnaround area, and a turnaround area will remain to the east. New right of way dedications will be off Childs Avenue. The right of way will be approximately 1,340 feet. Another right of way will be dedicated along the eastern boundary and will end at the cul-de-sac located at the end of the existing Van Antwerp Avenue right of way.