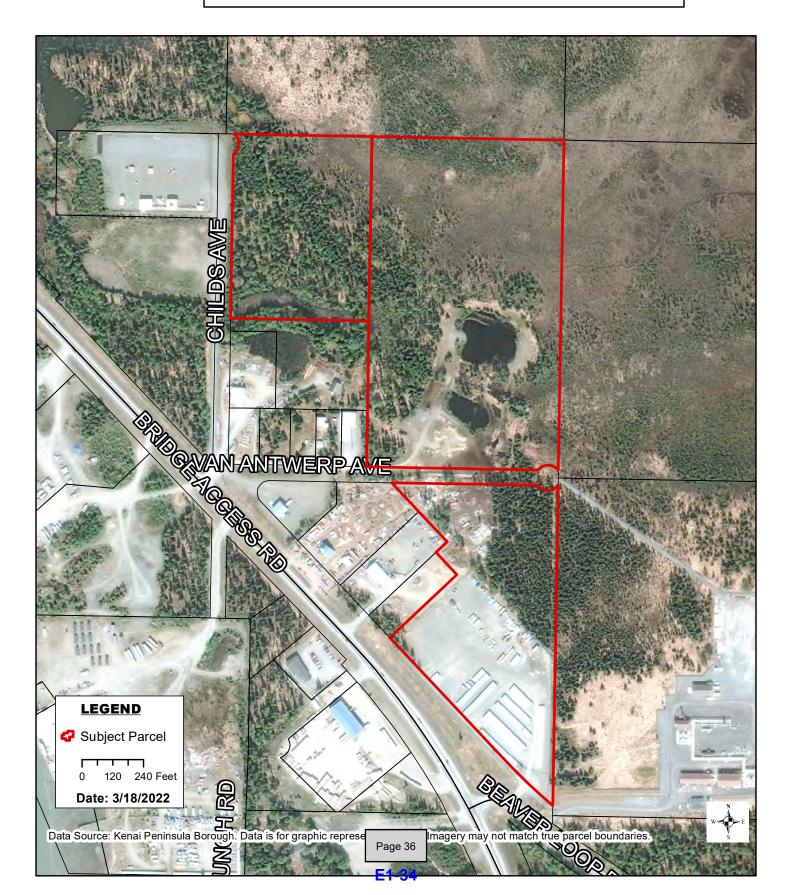

The information depicted hereon is for a graphical representation only of best available sources. The Kenai Peninsula Borough assumes no responsibility for any errors on this map.

Aerial Map

The information depicted hereon is for a graphical representation only of best available sources. The Kenai Peninsula Borough assumes no responsibility for any errors on this map.

**Legal Access (existing and proposed):** The proposed vacation is for approximately 551 feet of the eastern portion of Van Antwerp Avenue and some temporary turn around areas previously granted by plat. Van Antwerp Avenue is a 60 foot wide right of way that is accessed from state maintained Bridge Access Road. Childs Avenue is a 60 foot wide dedication that is at the same intersection with Van Antwerp Avenue. Childs Avenue is a north south right

of way. Van Antwerp Avenue is an east west right of way. Property involved with the dedication also has access from the south from Beaver Loop Road.

Per the City of Kenai staff report, Childs Avenue and Van Antwerp Avenue are gravel roads that are not currently maintained by the City of Kenai. Beaver Loop Road is paved and maintained by the City of Kenai.

The proposal is to vacate the eastern portion of Van Antwerp Avenue to allow two lots to be combined into one. The proposal will leave approximately 678 feet of Van Antwerp Avenue, will provide an eyebrow dedication for a turnaround area, and a turnaround area will remain to the east. New right of way dedications will be off Childs Avenue. The right of way will be approximately 1,340 feet. Another right of way will be dedicated along the eastern boundary and will end at the cul-de-sac located at the end of the existing Van Antwerp Avenue right of way.

The distance along Bridge Access Road between Childs Avenue and Beaver Loop Road is slightly longer than allowable block lengths. The current configuration does not comply as the block is not closed. The proposal of culde-sacs will not provide for closed blocks. Due to the development within the parcels and the neighboring terrain the ability to get a closed block with compliant lengths is minimal.

The lot to the north is a 40 acre lot owned by the City of Kenai. The only platted access is a 30 foot width of Childs Avenue. Childs Avenue has an eyebrow dedication to allow for a turnaround area with possible continuation in the future. The lot to the northeast is a 40 acre lot owned by the City of Kenai. This lot has access by section line easements and a 50 foot dedication of S Tinker Lane.