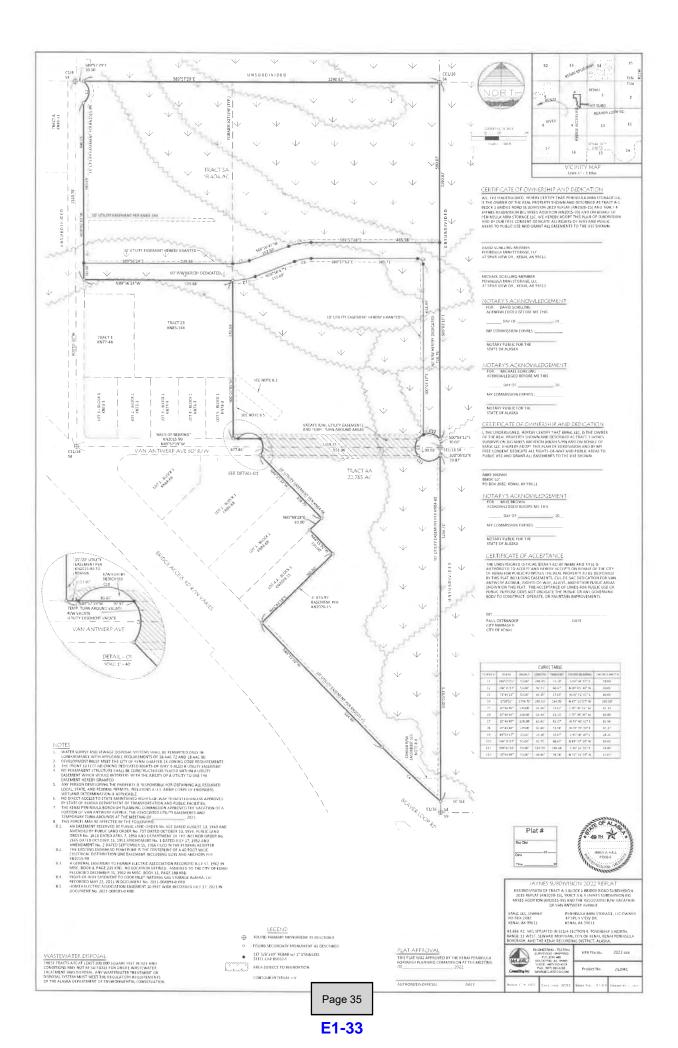

#### ITEM 1 - RIGHT OF WAY VACATION A PORTION OF 60 FOOT WIDE VAN ANTWERP RIGHT OF WAY AND ASSOCIATED UTILITY EASEMENTS

| KPB File No.                 | 2022-040V                                                                                                                                                                                                                                                              |  |
|------------------------------|------------------------------------------------------------------------------------------------------------------------------------------------------------------------------------------------------------------------------------------------------------------------|--|
| Planning Commission Meeting: | April 25, 2022                                                                                                                                                                                                                                                         |  |
| Applicant / Owner:           | BMGC LLC and Peninsula Storage LLC all of Kenai, AK                                                                                                                                                                                                                    |  |
| Surveyor:                    | James Hall / McLane Consulting                                                                                                                                                                                                                                         |  |
| General Location:            | Bridge Access Road, Childs Avenue, City of Kenai                                                                                                                                                                                                                       |  |
| Legal Description:           | Van Antwerp Avenue associated with Tract 4 Jaynes Subdivision Big<br>Mikes Addition, Plat KN 2015-099, and Tract A-1 Bridge Road Subdivision<br>2019 Replat, Plat KN 2020-015, Kenai Recording District, Section 4<br>Township 5 North, Range 11 West, Seward Meridian |  |

**Legal Access (existing and proposed):** The proposed vacation is for approximately 551 feet of the eastern portion of Van Antwerp Avenue and some temporary turn around areas previously granted by plat. Van Antwerp Avenue is a 60 foot wide right of way that is accessed from state maintained Bridge Access Road. Childs Avenue is a 60 foot wide dedication that is at the same intersection with Van Antwerp Avenue. Childs Avenue is a north south right

of way. Van Antwerp Avenue is an east west right of way. Property involved with the dedication also has access from the south from Beaver Loop Road.

Per the City of Kenai staff report, Childs Avenue and Van Antwerp Avenue are gravel roads that are not currently maintained by the City of Kenai. Beaver Loop Road is paved and maintained by the City of Kenai.

The proposal is to vacate the eastern portion of Van Antwerp Avenue to allow two lots to be combined into one. The proposal will leave approximately 678 feet of Van Antwerp Avenue, will provide an eyebrow dedication for a turnaround area, and a turnaround area will remain to the east. New right of way dedications will be off Childs Avenue. The right of way will be approximately 1,340 feet. Another right of way will be dedicated along the eastern boundary and will end at the cul-de-sac located at the end of the existing Van Antwerp Avenue right of way.

## E1-5

vacation. It design indicates then intent to vacate the turnaround area and dedicate a portion of a cul-de-sac bulb that is slightly more east of the existing temporary turn around area. Jaynes Subdivision Big Mikes Addition, Plat KN 2015-99, dedicated the eastern portion of the northern half of Van Antwerp Avenue and the eyebrow located at the eastern end of the right of way.

The proposed Jaynes Subdivision 2022 Replat will create a Tract 3A (approximately18.4 acres), consisting of Tract 3 and the northern portion of Tract 4, Jaynes Subdivision Big Mikes Addition. And also create a Tract 4A (approximately 22.7 acres), consisting of the southern portion of Tract 4, Jaynes Subdivision Big Mikes Addition and all of Tract A-1, Bridge Road Subdivision 2019 Replat. The eastern half of Van Antwerp Avenue is proposed for vacation, with the creation of new dedicated 60' rights of way connecting from Childs Avenue to the current termination of Van Antwerp Avenue.