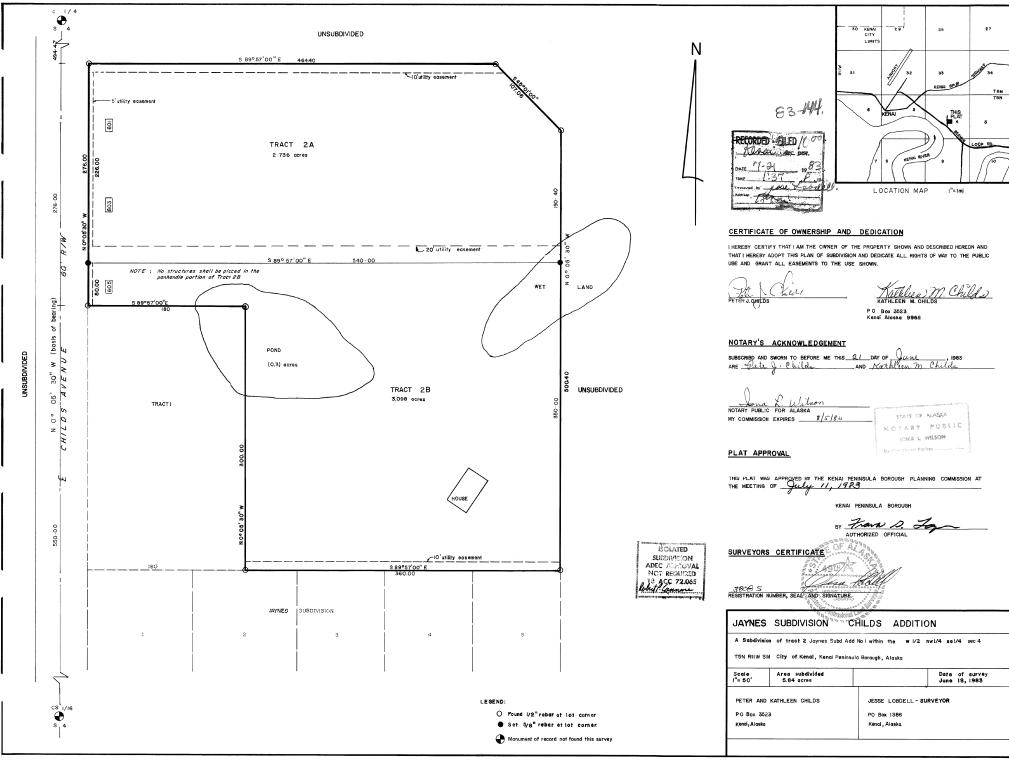

2002

August 12,

KENAI PENINSULA BOROUGH by

Mary Jall Authorized Official

83-144

Ş

KN 81-59

Karen B. Doggett Hall - owner - Box 3489, Kenai, Ak. Dordon A. Jaynes 0 A Box 969, Kenai, Ak. 29 28 27 NOTARY'S ACKNOWLEDGEMENT NOTARY'S ACKNOWLEDGEMENT Subscribed and sworn before me this Subscribed and sworn before me this 32 15 tay of April, 1977. day of April 1977 My commission expires <u>9-13-7</u>P My commission expires\_ 75N MERSEN | SU BD. THIS 3932-S Alma C. 80000 10 VICINITY MAP SCALE I" = I MILE UNSUBD. REMAINDER CERTIFICATE OF OWNERSHIP AND DEDICATION. 30 AC. ± We hereby certify that we are the owners of said property, and request the approval of this plat showing such easements for public utilities, roadways, and or streets dedicated by us far public use Anne (Varney) Hartweg Trene (Jayney) Hartwig, owner, 2800/ East 15th, Anchorage, AK. 99501 - N 89° 57' W ---- 464.40 ₩10' unility esma't 50' R. temp. turnaround NOTARY'S ACKNOWLEDGEMENT 5' eamn't, for clearing only for overhead distrib. Subscribed and sworn before me this \_\_\_\_\_\_ day of \_\_\_\_\_\_ My commission expires TRACT 2 Donna L. Hie LOW 5.835 AC. LAND <u>N 89° 57' W</u> 180.00 PLAT APPROVAL UNSUBD. This plat having been approved by the Kenai Peninsula Borough Planning Commission as recorded in the official minutes of the meeting of  $\Delta x = 4$ , 1979, is hereby acknowledged and accepted POND Ś as the official plat, subject to any and all conditions and requirements of law appertaining thereto. N TRACT I AV EN UE - 300.00 1.240 AC. KENAL RENINSULA BOROUGH Brtle O. Waits 911 77-44 -10' utility easement OZDED - FILED - N 89° 57' W ----- 360.00 -180.00 Konai 120.00 120.00 100.00 100.00 100.00 ATE 4-18 AC 1:19 JAYNES P SUBD. PLAT 73-3 K.R.D. ..... by They Ubulan twee 13 L OCK 1 3 5 Ż 4 JAYNES SUBDIVISION " G" STREET S.E. °, CS 1/16 ADDITION NO. 1 BASIS OF BEARING 51/16 N 89° 57' W- 1320.28 1320.28 UNSUBD. Irene (Jaynes) Hartwig, owner COVENANTS: 2800 East 15th, Anchorage, Alaska 99501 Each of the lots in this subdivision shall be LEGEND NOTES DESCRIPTION subject to assessments for improvements 7.475 ACRES SITUATED IN THE NW1/4 SE1/4 All bearings refer to the south E-W I/16 line of Section 4 as being N89°57'W. ➔ Found official 2" brass cap required by ordinance of the City of Kenai SECTION 4, T5N, RIIW, S.M. AK. AND IN THE when installed by the City of Kenai. • Found 1/2" steel rebar CITY OF KENAL The temporary turnaround shown on the plat of Jaynes Subd. K.R.D. 73-3 north of Block I on 9th Ave. S.E. ⊥ Set 1/2" x 24" steel rebar All wastewater disposal systems shall comply with existing law at time of construction. Surveyed by: McLane & Associates is hereby removed as the street dedication is hereon continued. Soldotna, Alaska A minimum 25' bldg. setback exists along all dedicated R/W's. Date of Survey Scale Bk. No. Feb. 26, 1977 1" = 100 76-06