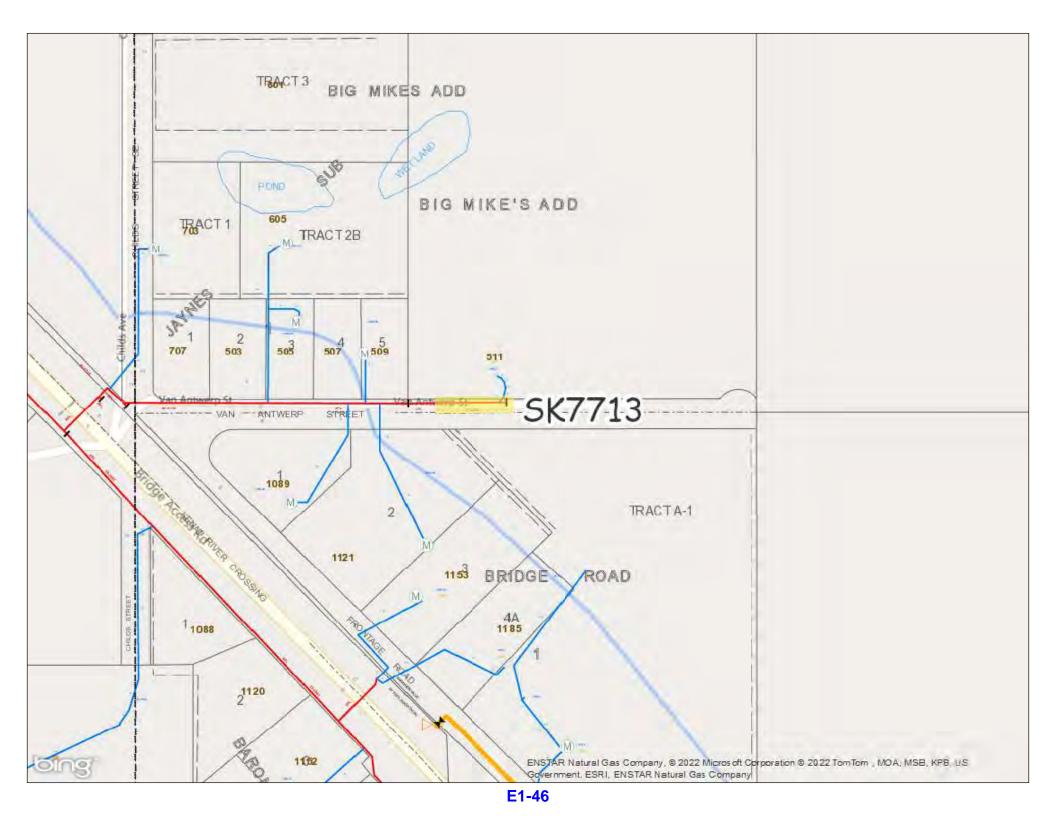

The lot to the north is a 40 acre lot owned by the City of Kenai. The only platted access is a 30 foot width of Childs Avenue. Childs Avenue has an eyebrow dedication to allow for a turnaround area with possible continuation in the future. The lot to the northeast is a 40 acre lot owned by the City of Kenai. This lot has access by section line easements and a 50 foot dedication of S Tinker Lane.

<u>Site Investigation</u>: Wetlands are present through portions of the proposal. Areas with proposed right of ways contain low wet areas. Per KPB GIS Imagery, there appears to be areas with open water that the right of way dedications will avoid. The terrain is relatively flat within the existing right of way and within the proposed dedications.

The lot located to the east is owned by Cook Inlet Natural Gas Storage Alaska LLC. It appears there may be a current access from the end of Van Antwerp Avenue. They will continue to have access from that route but the new right of way is currently not constructed but the City of Kenai has requested information regarding the construction of the new right of ways. The lot also appears to have another access from Beaver Loop Road and that appears to be the main access.