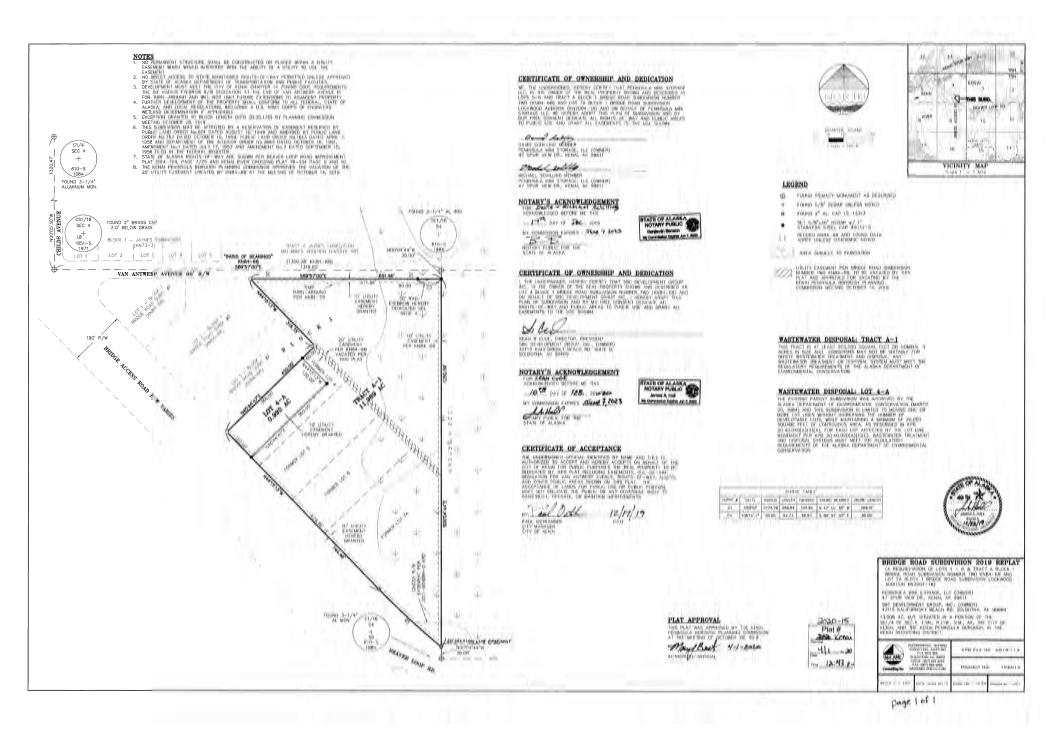

<u>Staff Analysis:</u> The dedication of Van Antwerp Avenue has occurred over several plats. Jaynes Subdivision, Plat KN 73-3, granted the temporary turn around located in the western portion on the north side of the proposed

## E1-5

vacation. It design indicates then intent to vacate the turnaround area and dedicate a portion of a cul-de-sac bulb that is slightly more east of the existing temporary turn around area. Jaynes Subdivision Big Mikes Addition, Plat KN 2015-99, dedicated the eastern portion of the northern half of Van Antwerp Avenue and the eyebrow located at the eastern end of the right of way.

The southern 30 foot width of Van Antwerp Avenue was originally dedicated on Bridge Road Subdivision, Plat KN 81-59. That plat also indicated a temporary turn around on the unsubdivided remainder. Bridge Road Subdivision Number Two, Plat KN 84-68, dedicated the eastern portion of the southern half of Van Antwerp Avenue. Bridge Road Subdivision 2019 Replat, Plat KN 2020-15 dedicated an eyebrow at the end of the right of way.

If approved, Jaynes Subdivision 2022 Replat will finalize the proposed right of way vacations. A complete submittal was received when this staff report was prepared. It will be scheduled for the first available Plat Committee meeting once received.