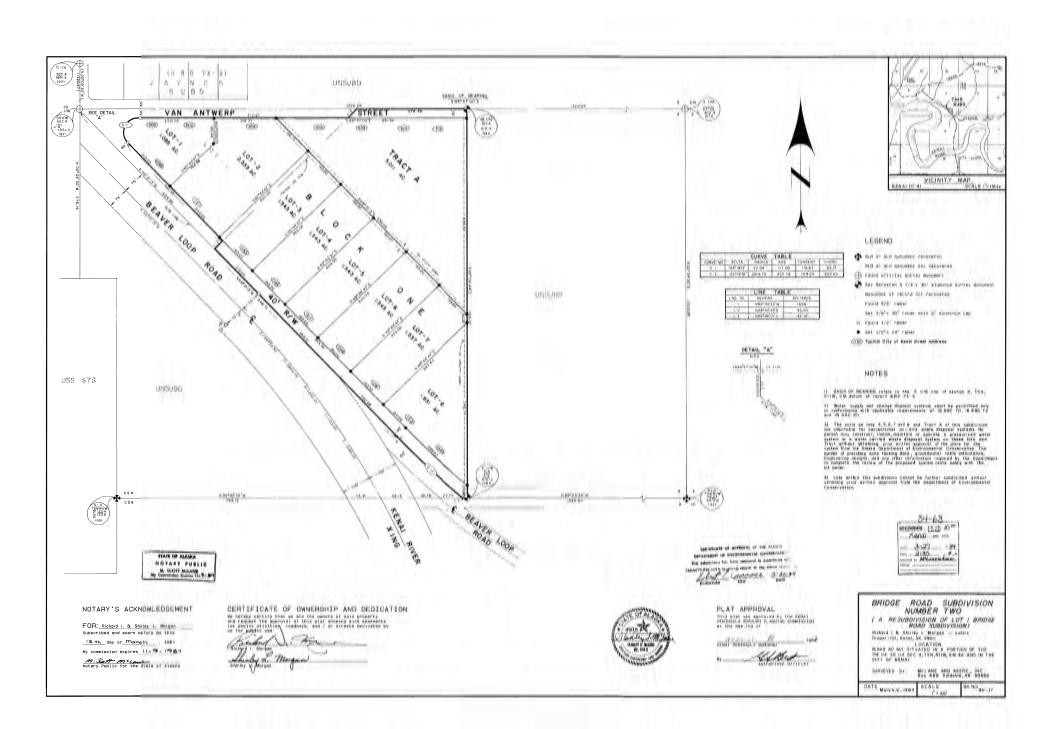

The southern 30 foot width of Van Antwerp Avenue was originally dedicated on Bridge Road Subdivision, Plat KN 81-59. That plat also indicated a temporary turn around on the unsubdivided remainder. Bridge Road Subdivision Number Two, Plat KN 84-68, dedicated the eastern portion of the southern half of Van Antwerp Avenue. Bridge Road Subdivision 2019 Replat, Plat KN 2020-15 dedicated an eyebrow at the end of the right of way.