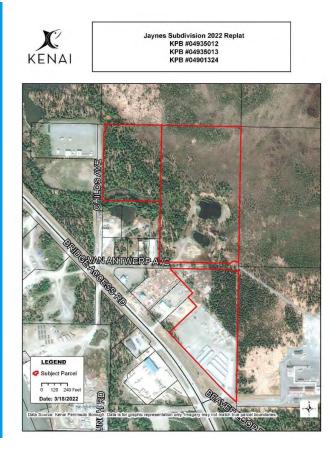

# **STAFF REPORT**

| TO:                | Planning and Zoning Commission                                                                                                                     |  |
|--------------------|----------------------------------------------------------------------------------------------------------------------------------------------------|--|
| FROM:              | Ryan Foster, Planning Director                                                                                                                     |  |
| DATE:              | March 17, 2022                                                                                                                                     |  |
| SUBJECT:           | PZ2022-07 – Preliminary Plat – Jaynes Subdivision 2022 Replat                                                                                      |  |
|                    |                                                                                                                                                    |  |
| Applicant:         | BGMC LLC<br>P. O. Box 2682<br>Kenai, AK 99611                                                                                                      |  |
| Submitted By:      | McLane Consulting<br>P.O. Box 468<br>Kenai, AK 99611                                                                                               |  |
| Requested Action:  | Preliminary Subdivision Plat – Jaynes Subdivision 2022 Replat                                                                                      |  |
| Legal Description: | Tract 3, Jaynes Subdivision Big Mikes Addition<br>Tract 4, Jaynes Subdivision Big Mikes Addition<br>Tract A-1, Bridge Road Subdivision 2019 Replat |  |
| Property Address:  | 601 Childs Ave, 511 Van Antwerp Ave, 1345 Bridge Access Rd                                                                                         |  |
| KPB Parcel No:     | 04935012, 04935013, and 04901324                                                                                                                   |  |
| Lot Size:          | Approximately 8.89 acres, 22.21 acres, and 11.99 acres                                                                                             |  |
| Existing Zoning:   | Heavy Industrial                                                                                                                                   |  |
| Current Land Use:  | Vacant and Commercial                                                                                                                              |  |
| Land Use Plan:     | Industrial                                                                                                                                         |  |

# **GENERAL INFORMATION**

McLane Consulting submitted a preliminary plat on behalf of the property owners, BGMC LLC. The plat affects the parcels at 601 Childs Ave (KPB: 04935012), 511 Van Antwerp Ave (KPB: 04935013), 1345 Bridge Access Rd (KPB: 04901324).

The proposed Jaynes Subdivision 2022 Replat will create a Tract 3A (approximately18.4 acres), consisting of Tract 3 and the northern portion of Tract 4, Jaynes Subdivision Big Mikes Addition. And also create a Tract 4A (approximately 22.7 acres), consisting of the southern portion of Tract 4, Jaynes Subdivision Big Mikes Addition and all of Tract A-1, Bridge Road Subdivision 2019 Replat. The eastern half of Van Antwerp Avenue is proposed for vacation, with the creation of new dedicated 60' rights of way connecting from Childs Avenue to the current termination of Van Antwerp Avenue.