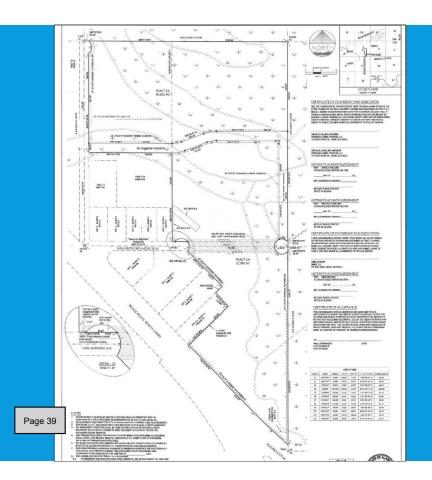

TR.A

0

Wetlands

KPB File Number 2022-040V 4/7/2022

AN

Lakebed Discharge **TR.3** Slope TR. 4 Riverine TR. 2B Drainageway **TR.1** 2 1 3 4 5 VAN ANTWERP AVE 1 CHILDS 44 2 BRIDGE ACCESS RO 3 1 4-A TR. A-1 3 4A 5A 360 Feet 180 BEAVER 8