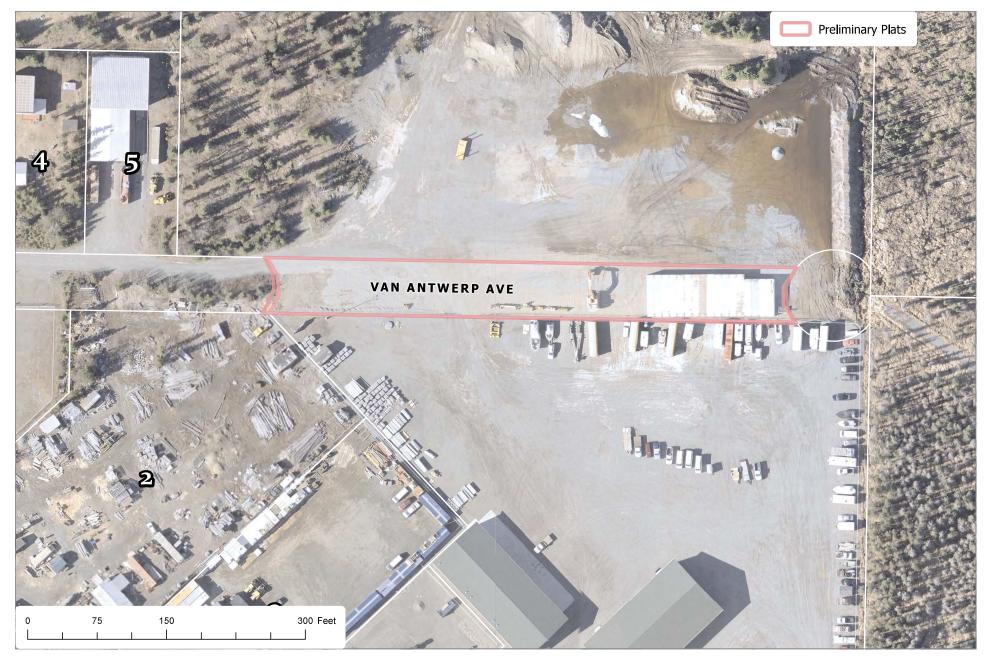

It is stated that the portion to be vacated is used for internal access between lots and their improvements. The property houses storage units and provides outdoor storage.

The City of Kenai Planning and Zoning Commission heard the vacation at their March 23, 2022 meeting. They noted the property is zoned as Heavy Industrial. The vacation was approved unanimously. They adopted Resolution 2022-07 with the following conditions:

Aerial View

KPB File Number 2022-040V 4/7/2022

The information depicted hereon is for a graphical representation only of best available sources. The Kenai Peninsula Borough assumes no responsibility for any errors on this map.