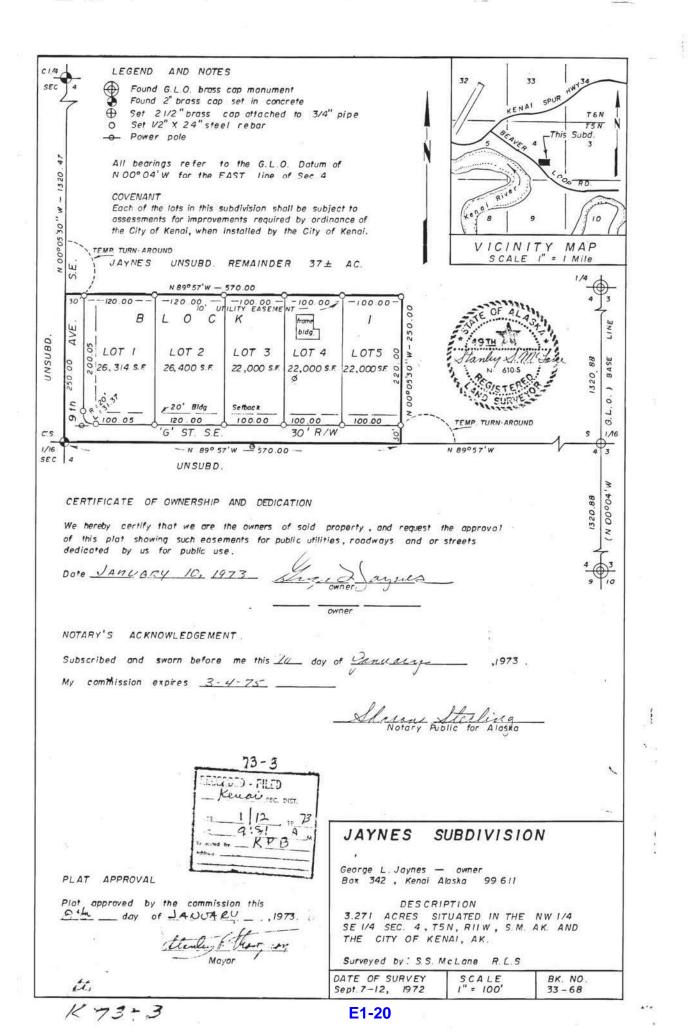

<u>Staff Analysis:</u> The dedication of Van Antwerp Avenue has occurred over several plats. Jaynes Subdivision, Plat KN 73-3, granted the temporary turn around located in the western portion on the north side of the proposed

## E1-5

vacation. It design indicates then intent to vacate the turnaround area and dedicate a portion of a cul-de-sac bulb that is slightly more east of the existing temporary turn around area. Jaynes Subdivision Big Mikes Addition, Plat KN 2015-99, dedicated the eastern portion of the northern half of Van Antwerp Avenue and the eyebrow located at the eastern end of the right of way.

2002

August 12,

KENAI PENINSULA BOROUGH by

Mary Jall Authorized Official

83-144

Ş

KN 81-59

Karen B. Doggett Hall - owner - Box 3489, Kenai, Ak. Dordon A. Jaynes 0 A Box 969, Kenai, Ak. 29 28 27 NOTARY'S ACKNOWLEDGEMENT NOTARY'S ACKNOWLEDGEMENT Subscribed and sworn before me this Subscribed and sworn before me this 32 15 tay of April, 1977. day of April 1977 My commission expires <u>9-13-7</u>P My commission expires\_ 75N MERSEN | SU BD. THIS 3932-S Alma C. 80000 10 VICINITY MAP SCALE I" = I MILE UNSUBD. REMAINDER CERTIFICATE OF OWNERSHIP AND DEDICATION. 30 AC. ± We hereby certify that we are the owners of said property, and request the approval of this plat showing such easements for public utilities, roadways, and or streets dedicated by us far public use Anne (Varney) Hartweg Trene (Jayney) Hartwig, owner, 2800/ East 15th, Anchorage, AK. 99501 - N 89° 57' W ---- 464.40 ₩10' unility esma't 50' R. temp. turnaround NOTARY'S ACKNOWLEDGEMENT 5' eamn't, for clearing only for overhead distrib. Subscribed and sworn before me this \_\_\_\_\_\_ day of \_\_\_\_\_\_ My commission expires TRACT 2 Donna L. Hie LOW 5.835 AC. LAND <u>N 89° 57' W</u> 180.00 PLAT APPROVAL UNSUBD. This plat having been approved by the Kenai Peninsula Borough Planning Commission as recorded in the official minutes of the meeting of  $\Delta x = 4$ , 1979, is hereby acknowledged and accepted POND Ś as the official plat, subject to any and all conditions and requirements of law appertaining thereto. N TRACT I AV EN UE - 300.00 1.240 AC. KENAL RENINSULA BOROUGH Brtle O. Waits 911 77-44 -10' utility easement OZDED - FILED - N 89° 57' W ----- 360.00 -180.00 Konai 120.00 120.00 100.00 100.00 100.00 ATE 4-18 AC 1:19 JAYNES P SUBD. PLAT 73-3 K.R.D. ..... by They Ubulan twee 13 L OCK 1 3 5 Ż 4 JAYNES SUBDIVISION " G" STREET S.E. °, CS 1/16 ADDITION NO. 1 BASIS OF BEARING 51/16 N 89° 57' W- 1320.28 1320.28 UNSUBD. Irene (Jaynes) Hartwig, owner COVENANTS: 2800 East 15th, Anchorage, Alaska 99501 Each of the lots in this subdivision shall be LEGEND NOTES DESCRIPTION subject to assessments for improvements 7.475 ACRES SITUATED IN THE NW1/4 SE1/4 All bearings refer to the south E-W I/16 line of Section 4 as being N89°57'W. ➔ Found official 2" brass cap required by ordinance of the City of Kenai SECTION 4, T5N, RIIW, S.M. AK. AND IN THE when installed by the City of Kenai. • Found 1/2" steel rebar CITY OF KENAL The temporary turnaround shown on the plat of Jaynes Subd. K.R.D. 73-3 north of Block I on 9th Ave. S.E. ⊥ Set 1/2" x 24" steel rebar All wastewater disposal systems shall comply with existing law at time of construction. Surveyed by: McLane & Associates is hereby removed as the street dedication is hereon continued. Soldotna, Alaska A minimum 25' bldg. setback exists along all dedicated R/W's. Date of Survey Scale Bk. No. Feb. 26, 1977 1" = 100 76-06

77-44

24

- KN 73-3