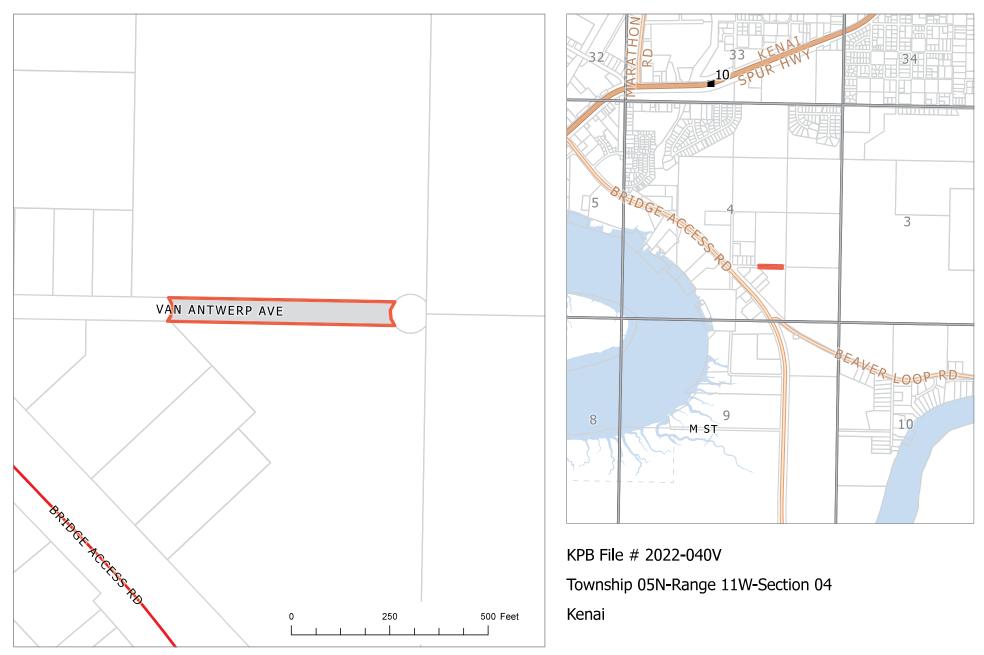

#### ITEM 1 - RIGHT OF WAY VACATION A PORTION OF 60 FOOT WIDE VAN ANTWERP RIGHT OF WAY AND ASSOCIATED UTILITY EASEMENTS

| KPB File No.                 | 2022-040V                                                                                                                                                                                                                                                              |  |
|------------------------------|------------------------------------------------------------------------------------------------------------------------------------------------------------------------------------------------------------------------------------------------------------------------|--|
| Planning Commission Meeting: | April 25, 2022                                                                                                                                                                                                                                                         |  |
| Applicant / Owner:           | BMGC LLC and Peninsula Storage LLC all of Kenai, AK                                                                                                                                                                                                                    |  |
| Surveyor:                    | James Hall / McLane Consulting                                                                                                                                                                                                                                         |  |
| General Location:            | Bridge Access Road, Childs Avenue, City of Kenai                                                                                                                                                                                                                       |  |
| Legal Description:           | Van Antwerp Avenue associated with Tract 4 Jaynes Subdivision Big<br>Mikes Addition, Plat KN 2015-099, and Tract A-1 Bridge Road Subdivision<br>2019 Replat, Plat KN 2020-015, Kenai Recording District, Section 4<br>Township 5 North, Range 11 West, Seward Meridian |  |

**Legal Access (existing and proposed):** The proposed vacation is for approximately 551 feet of the eastern portion of Van Antwerp Avenue and some temporary turn around areas previously granted by plat. Van Antwerp Avenue is a 60 foot wide right of way that is accessed from state maintained Bridge Access Road. Childs Avenue is a 60 foot wide dedication that is at the same intersection with Van Antwerp Avenue. Childs Avenue is a north south right

of way. Van Antwerp Avenue is an east west right of way. Property involved with the dedication also has access from the south from Beaver Loop Road.

Per the City of Kenai staff report, Childs Avenue and Van Antwerp Avenue are gravel roads that are not currently maintained by the City of Kenai. Beaver Loop Road is paved and maintained by the City of Kenai.

The proposal is to vacate the eastern portion of Van Antwerp Avenue to allow two lots to be combined into one. The proposal will leave approximately 678 feet of Van Antwerp Avenue, will provide an eyebrow dedication for a turnaround area, and a turnaround area will remain to the east. New right of way dedications will be off Childs Avenue. The right of way will be approximately 1,340 feet. Another right of way will be dedicated along the eastern boundary and will end at the cul-de-sac located at the end of the existing Van Antwerp Avenue right of way.