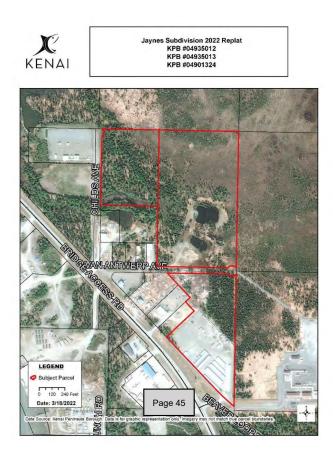

The information depicted hereon is for a graphical representation only of best available sources. The Kenai Peninsula Borough assumes no responsibility for any errors on this map.

Aerial Map

The information depicted hereon is for a graphical representation only of best available sources. The Kenai Peninsula Borough assumes no responsibility for any errors on this map.

#### ITEM 1 - RIGHT OF WAY VACATION A PORTION OF 60 FOOT WIDE VAN ANTWERP RIGHT OF WAY AND ASSOCIATED UTILITY EASEMENTS

| KPB File No.                 | 2022-040V                                                                                                                                                                                                                                                              |  |
|------------------------------|------------------------------------------------------------------------------------------------------------------------------------------------------------------------------------------------------------------------------------------------------------------------|--|
| Planning Commission Meeting: | April 25, 2022                                                                                                                                                                                                                                                         |  |
| Applicant / Owner:           | BMGC LLC and Peninsula Storage LLC all of Kenai, AK                                                                                                                                                                                                                    |  |
| Surveyor:                    | James Hall / McLane Consulting                                                                                                                                                                                                                                         |  |
| General Location:            | Bridge Access Road, Childs Avenue, City of Kenai                                                                                                                                                                                                                       |  |
| Legal Description:           | Van Antwerp Avenue associated with Tract 4 Jaynes Subdivision Big<br>Mikes Addition, Plat KN 2015-099, and Tract A-1 Bridge Road Subdivision<br>2019 Replat, Plat KN 2020-015, Kenai Recording District, Section 4<br>Township 5 North, Range 11 West, Seward Meridian |  |

**Legal Access (existing and proposed):** The proposed vacation is for approximately 551 feet of the eastern portion of Van Antwerp Avenue and some temporary turn around areas previously granted by plat. Van Antwerp Avenue is a 60 foot wide right of way that is accessed from state maintained Bridge Access Road. Childs Avenue is a 60 foot wide dedication that is at the same intersection with Van Antwerp Avenue. Childs Avenue is a north south right

of way. Van Antwerp Avenue is an east west right of way. Property involved with the dedication also has access from the south from Beaver Loop Road.

Per the City of Kenai staff report, Childs Avenue and Van Antwerp Avenue are gravel roads that are not currently maintained by the City of Kenai. Beaver Loop Road is paved and maintained by the City of Kenai.

The proposal is to vacate the eastern portion of Van Antwerp Avenue to allow two lots to be combined into one. The proposal will leave approximately 678 feet of Van Antwerp Avenue, will provide an eyebrow dedication for a turnaround area, and a turnaround area will remain to the east. New right of way dedications will be off Childs Avenue. The right of way will be approximately 1,340 feet. Another right of way will be dedicated along the eastern boundary and will end at the cul-de-sac located at the end of the existing Van Antwerp Avenue right of way.