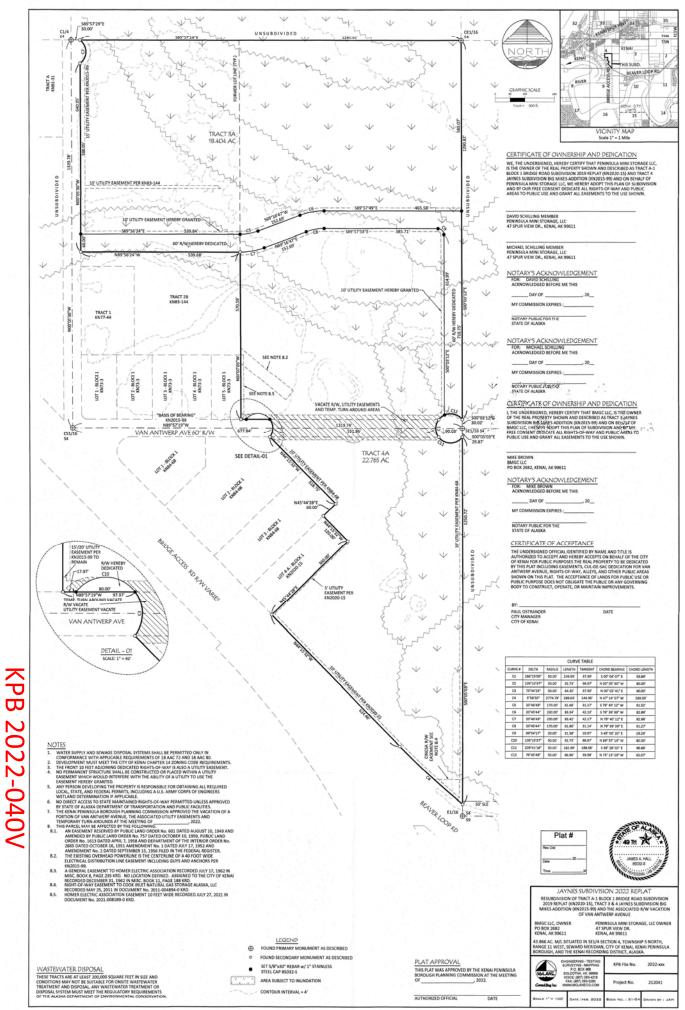

The proposal is to vacate the eastern portion of Van Antwerp Avenue to allow two lots to be combined into one. The proposal will leave approximately 678 feet of Van Antwerp Avenue, will provide an eyebrow dedication for a turnaround area, and a turnaround area will remain to the east. New right of way dedications will be off Childs Avenue. The right of way will be approximately 1,340 feet. Another right of way will be dedicated along the eastern boundary and will end at the cul-de-sac located at the end of the existing Van Antwerp Avenue right of way.

<u>Staff Analysis:</u> The dedication of Van Antwerp Avenue has occurred over several plats. Jaynes Subdivision, Plat KN 73-3, granted the temporary turn around located in the western portion on the north side of the proposed

## E1-5

vacation. It design indicates then intent to vacate the turnaround area and dedicate a portion of a cul-de-sac bulb that is slightly more east of the existing temporary turn around area. Jaynes Subdivision Big Mikes Addition, Plat KN 2015-99, dedicated the eastern portion of the northern half of Van Antwerp Avenue and the eyebrow located at the eastern end of the right of way.

The southern 30 foot width of Van Antwerp Avenue was originally dedicated on Bridge Road Subdivision, Plat KN 81-59. That plat also indicated a temporary turn around on the unsubdivided remainder. Bridge Road Subdivision Number Two, Plat KN 84-68, dedicated the eastern portion of the southern half of Van Antwerp Avenue. Bridge Road Subdivision 2019 Replat, Plat KN 2020-15 dedicated an eyebrow at the end of the right of way.

Some of the plats did not grant utility easements along the dedications. The most recent plats did grant along the portions proposed for vacation. The southern 30 foot has a 10 foot utility easement adjacent to the right of way while the northern 30 feet has a 15 foot utility easement adjacent to the right of way. The portions adjoining the right of way are proposed for vacation. *Staff recommends* the vacation of the utility easements should be depicted that 10 foot utility easements remain along the new dedications and so a connection is available to existing and remaining utility easements.