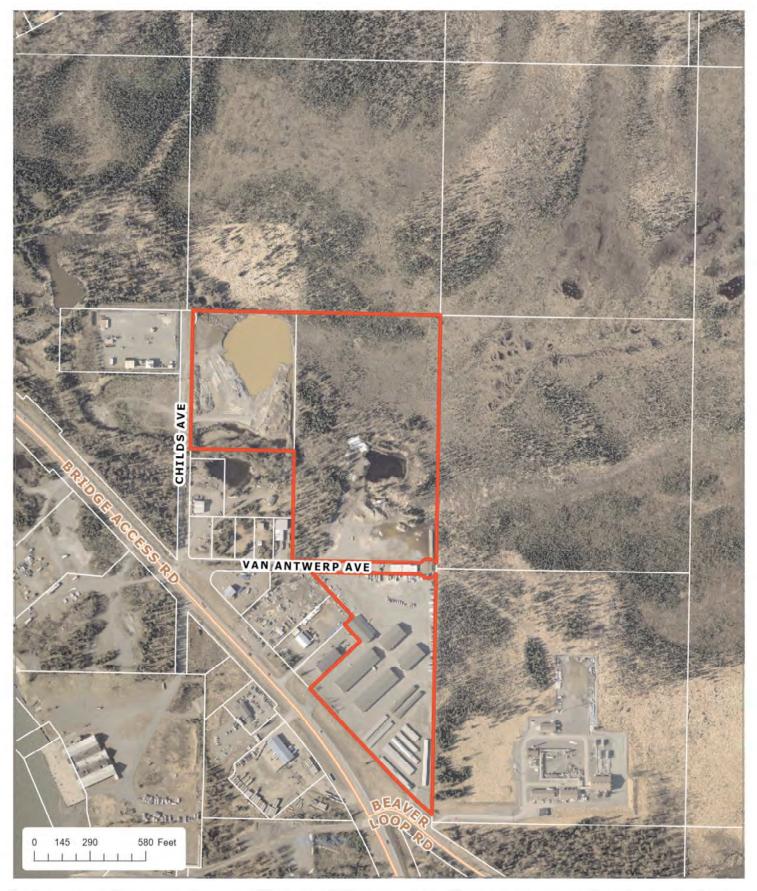

The information depicted hereon is for a graphical representation only of best available sources. The Kenai Peninsula Borough assumes no responsibility for any errors on this map.

Aerial Map

The information depicted hereon is for a graphical representation only of best available sources. The Kenai Peninsula Borough assumes no responsibility for any errors on this map.

**Legal Access (existing and proposed):** The proposed vacation is for approximately 551 feet of the eastern portion of Van Antwerp Avenue and some temporary turn around areas previously granted by plat. Van Antwerp Avenue is a 60 foot wide right of way that is accessed from state maintained Bridge Access Road. Childs Avenue is a 60 foot wide dedication that is at the same intersection with Van Antwerp Avenue. Childs Avenue is a north south right

of way. Van Antwerp Avenue is an east west right of way. Property involved with the dedication also has access from the south from Beaver Loop Road.

Per the City of Kenai staff report, Childs Avenue and Van Antwerp Avenue are gravel roads that are not currently maintained by the City of Kenai. Beaver Loop Road is paved and maintained by the City of Kenai.

The proposal is to vacate the eastern portion of Van Antwerp Avenue to allow two lots to be combined into one. The proposal will leave approximately 678 feet of Van Antwerp Avenue, will provide an eyebrow dedication for a turnaround area, and a turnaround area will remain to the east. New right of way dedications will be off Childs Avenue. The right of way will be approximately 1,340 feet. Another right of way will be dedicated along the eastern boundary and will end at the cul-de-sac located at the end of the existing Van Antwerp Avenue right of way.