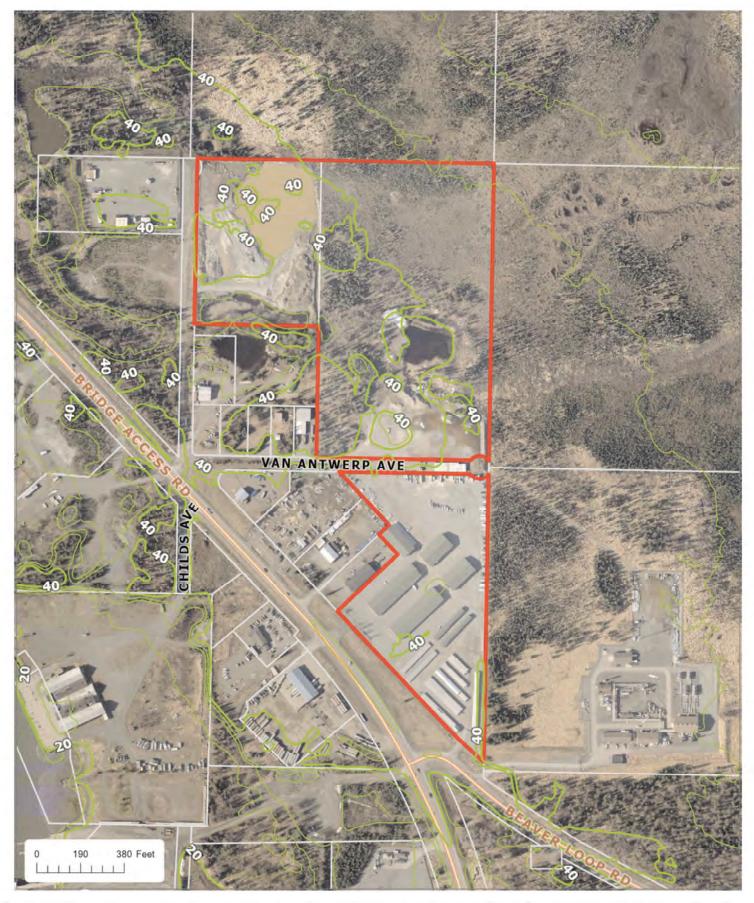

<u>Site Investigation</u>: Wetlands are present through portions of the proposal. Areas with proposed right of ways contain low wet areas. Per KPB GIS Imagery, there appears to be areas with open water that the right of way dedications will avoid. The terrain is relatively flat within the existing right of way and within the proposed dedications.

TR.A

0

Wetlands

KPB File Number 2022-040V 4/7/2022

AN

Lakebed Discharge **TR.3** Slope TR. 4 Riverine TR. 2B Drainageway **TR.1** 2 1 3 4 5 VAN ANTWERP AVE 1 CHILDS 44 2 BRIDGE ACCESS RO 3 1 4-A TR. A-1 3 4A 5A 360 Feet 180 BEAVER 8