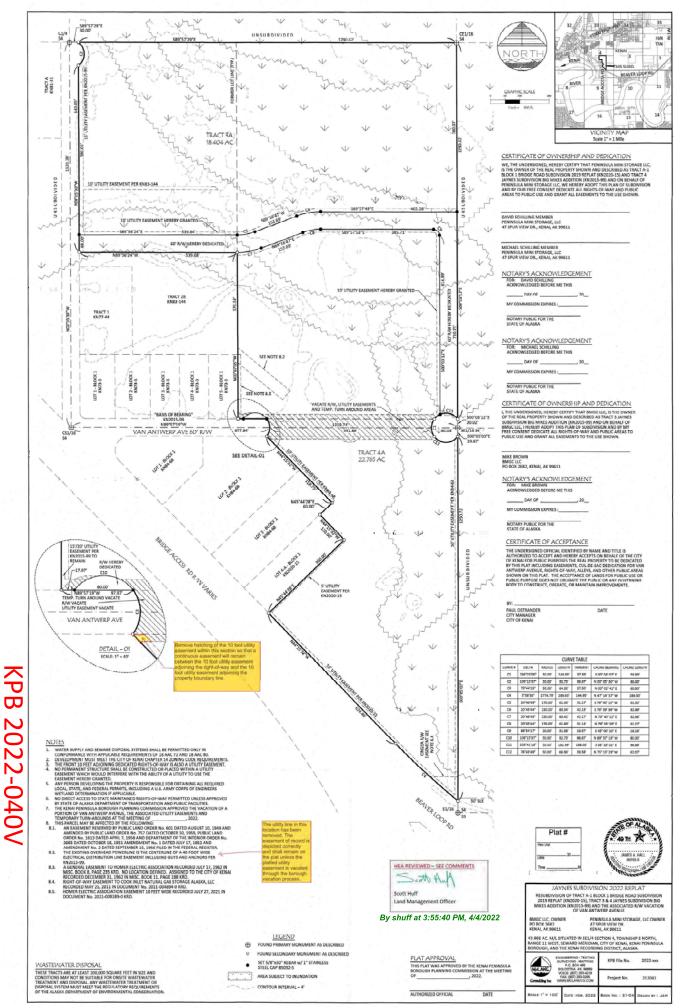

<u>Staff Analysis:</u> The dedication of Van Antwerp Avenue has occurred over several plats. Jaynes Subdivision, Plat KN 73-3, granted the temporary turn around located in the western portion on the north side of the proposed

## E1-5

vacation. It design indicates then intent to vacate the turnaround area and dedicate a portion of a cul-de-sac bulb that is slightly more east of the existing temporary turn around area. Jaynes Subdivision Big Mikes Addition, Plat KN 2015-99, dedicated the eastern portion of the northern half of Van Antwerp Avenue and the eyebrow located at the eastern end of the right of way.

The southern 30 foot width of Van Antwerp Avenue was originally dedicated on Bridge Road Subdivision, Plat KN 81-59. That plat also indicated a temporary turn around on the unsubdivided remainder. Bridge Road Subdivision Number Two, Plat KN 84-68, dedicated the eastern portion of the southern half of Van Antwerp Avenue. Bridge Road Subdivision 2019 Replat, Plat KN 2020-15 dedicated an eyebrow at the end of the right of way.

The lot located to the east is owned by Cook Inlet Natural Gas Storage Alaska LLC. It appears there may be a current access from the end of Van Antwerp Avenue. They will continue to have access from that route but the new right of way is currently not constructed but the City of Kenai has requested information regarding the construction of the new right of ways. The lot also appears to have another access from Beaver Loop Road and that appears to be the main access.

Some of the plats did not grant utility easements along the dedications. The most recent plats did grant along the portions proposed for vacation. The southern 30 foot has a 10 foot utility easement adjacent to the right of way while the northern 30 feet has a 15 foot utility easement adjacent to the right of way. The portions adjoining the right of way are proposed for vacation. *Staff recommends* the vacation of the utility easements should be depicted that 10 foot utility easements remain along the new dedications and so a connection is available to existing and remaining utility easements.

If approved, Jaynes Subdivision 2022 Replat will finalize the proposed right of way vacations. A complete submittal was received when this staff report was prepared. It will be scheduled for the first available Plat Committee meeting once received.