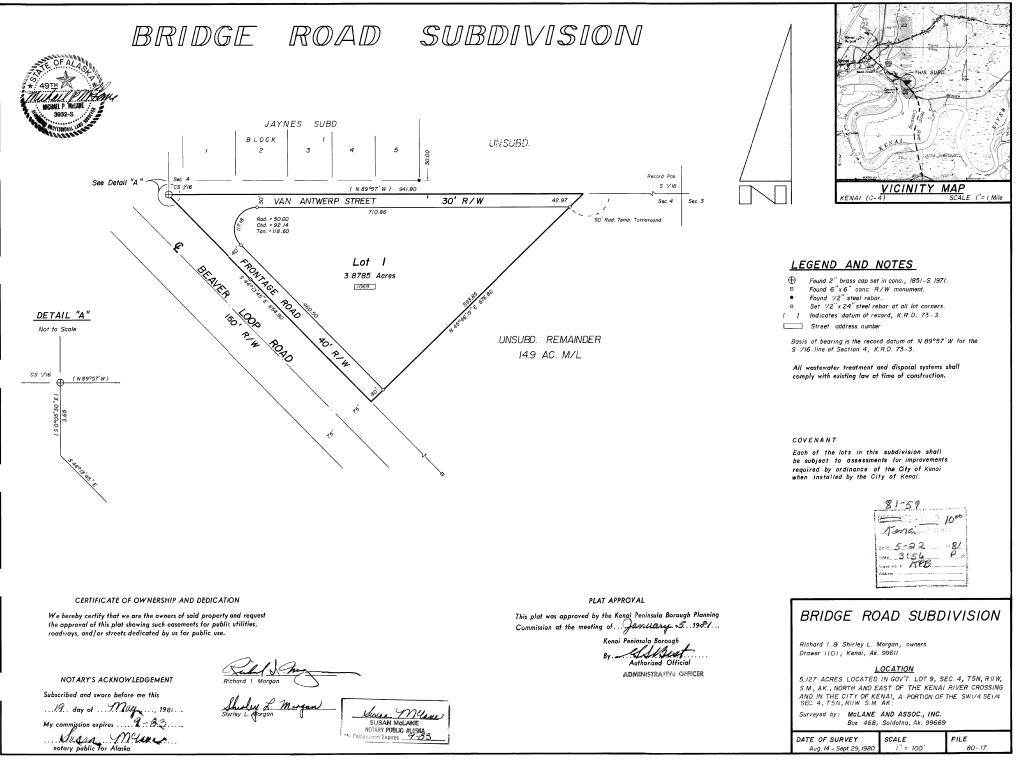

The southern 30 foot width of Van Antwerp Avenue was originally dedicated on Bridge Road Subdivision, Plat KN 81-59. That plat also indicated a temporary turn around on the unsubdivided remainder. Bridge Road Subdivision Number Two, Plat KN 84-68, dedicated the eastern portion of the southern half of Van Antwerp Avenue. Bridge Road Subdivision 2019 Replat, Plat KN 2020-15 dedicated an eyebrow at the end of the right of way.

Some of the plats did not grant utility easements along the dedications. The most recent plats did grant along the portions proposed for vacation. The southern 30 foot has a 10 foot utility easement adjacent to the right of way while the northern 30 feet has a 15 foot utility easement adjacent to the right of way. The portions adjoining the right of way are proposed for vacation. *Staff recommends* the vacation of the utility easements should be depicted that 10 foot utility easements remain along the new dedications and so a connection is available to existing and remaining utility easements.

2002

August 12,

KENAI PENINSULA BOROUGH by

Mary Jall Authorized Official

83-144

Ş

KN 81-59

Karen B. Doggett Hall - owner - Box 3489, Kenai, Ak. Dordon A. Jaynes 0 A Box 969, Kenai, Ak. 29 28 27 NOTARY'S ACKNOWLEDGEMENT NOTARY'S ACKNOWLEDGEMENT Subscribed and sworn before me this Subscribed and sworn before me this 32 15 tay of April, 1977. day of April 1977 My commission expires <u>9-13-7</u>P My commission expires\_ 75N MERSEN | SU BD. THIS 3932-S Alma C. 80000 10 VICINITY MAP SCALE I" = I MILE UNSUBD. REMAINDER CERTIFICATE OF OWNERSHIP AND DEDICATION. 30 AC. ± We hereby certify that we are the owners of said property, and request the approval of this plat showing such easements for public utilities, roadways, and or streets dedicated by us far public use Anne (Varney) Hartweg Trene (Jayney) Hartwig, owner, 2800/ East 15th, Anchorage, AK. 99501 - N 89° 57' W ---- 464.40 ₩10' unility esma't 50' R. temp. turnaround NOTARY'S ACKNOWLEDGEMENT 5' eamn't, for clearing only for overhead distrib. Subscribed and sworn before me this \_\_\_\_\_\_ day of \_\_\_\_\_\_ My commission expires TRACT 2 Donna L. Hie LOW 5.835 AC. LAND <u>N 89° 57' W</u> 180.00 PLAT APPROVAL UNSUBD. This plat having been approved by the Kenai Peninsula Borough Planning Commission as recorded in the official minutes of the meeting of  $\Delta x = 4$ , 1979, is hereby acknowledged and accepted POND Ś as the official plat, subject to any and all conditions and requirements of law appertaining thereto. N TRACT I AV EN UE - 300.00 1.240 AC. KENAL RENINSULA BOROUGH Brtle O. Waits 911 77-44 -10' utility easement OZDED - FILED - N 89° 57' W ----- 360.00 -180.00 Konai 120.00 120.00 100.00 100.00 100.00 ATE 4-18 AC 1:19 JAYNES P SUBD. PLAT 73-3 K.R.D. ..... by They Ubulan twee 13 L OCK 1 3 5 Ż 4 JAYNES SUBDIVISION " G" STREET S.E. °, CS 1/16 ADDITION NO. 1 BASIS OF BEARING 51/16 N 89° 57' W- 1320.28 1320.28 UNSUBD. Irene (Jaynes) Hartwig, owner COVENANTS: 2800 East 15th, Anchorage, Alaska 99501 Each of the lots in this subdivision shall be LEGEND NOTES DESCRIPTION subject to assessments for improvements 7.475 ACRES SITUATED IN THE NW1/4 SE1/4 All bearings refer to the south E-W I/16 line of Section 4 as being N89°57'W. ➔ Found official 2" brass cap required by ordinance of the City of Kenai SECTION 4, T5N, RIIW, S.M. AK. AND IN THE when installed by the City of Kenai. • Found 1/2" steel rebar CITY OF KENAL The temporary turnaround shown on the plat of Jaynes Subd. K.R.D. 73-3 north of Block I on 9th Ave. S.E. ⊥ Set 1/2" x 24" steel rebar All wastewater disposal systems shall comply with existing law at time of construction. Surveyed by: McLane & Associates is hereby removed as the street dedication is hereon continued. Soldotna, Alaska A minimum 25' bldg. setback exists along all dedicated R/W's. Date of Survey Scale Bk. No. Feb. 26, 1977 1" = 100 76-06