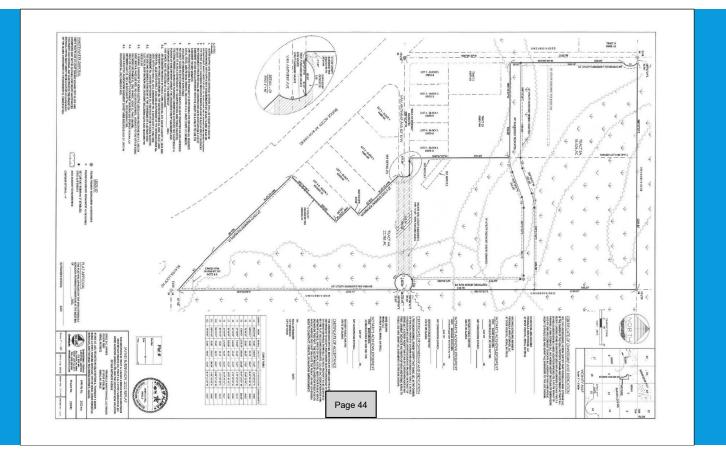

The proposed Jaynes Subdivision 2022 Replat will create a Tract 3A (approximately18.4 acres), consisting of Tract 3 and the northern portion of Tract 4, Jaynes Subdivision Big Mikes Addition. And also create a Tract 4A (approximately 22.7 acres), consisting of the southern portion of Tract 4, Jaynes Subdivision Big Mikes Addition and all of Tract A-1, Bridge Road Subdivision 2019 Replat. The eastern half of Van Antwerp Avenue is proposed for vacation, with the creation of new dedicated 60' rights of way connecting from Childs Avenue to the current termination of Van Antwerp Avenue.

# **ANALYSIS**

Access to the proposed Jaynes Subdivision 2022 Replat is provided via Bridge Access Road, which is a paved, State of Alaska maintained road, Childs Avenue, which is a gravel road, not maintained by the City, Van Antwerp Avenue, which is a gravel road, not maintained by the City, and Beaver Loop Road, which is a paved, City maintained road. City water and sewer lines are adjacent along Bridge Access Road.