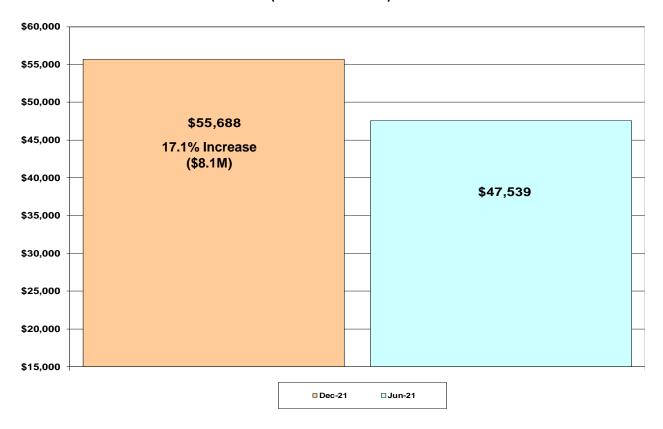

#### Cash & Cash Equivalents FY2022

(in thousands)

<u>Total of \$11.5 million transferred out of Operating Cash beyond normal business through 12/31/2021.</u>
<u>This includes:</u>

- \$3.2 million in 2011 Refunding Bond Payments (paid from Plant Replacement Fund)
- \$3.0 million in 2014-2017 Series Bond/Escrow Payments
- \$5.3 million in Net Cash Transfers to Plant Replacement Fund