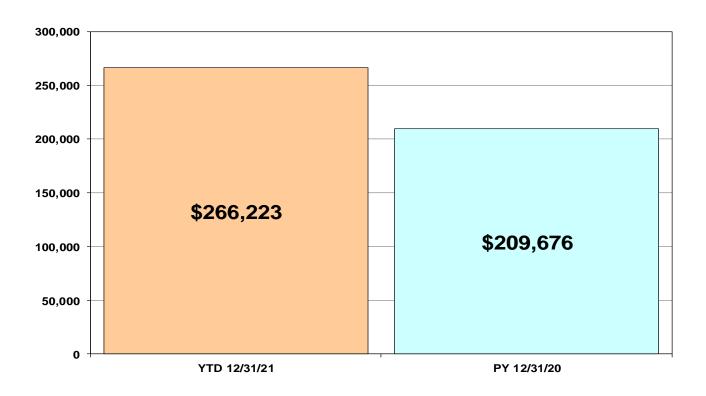

### CPGH, Inc. Quarterly Report

Prepared for

The Kenai Peninsula Borough Assembly and Administration February 15, 2022

#### Presentation Items

—Finance Report (Unaudited-Draft) as of December 31, 2021



#### Gross Patient Revenue – FY2022

(in thousands)





#### Net Patient Revenue – FY2022

(in thousands)





#### Net Income / Loss – FY2022

(in thousands)





#### Charity Care & Bad Debt - FY2022

(in thousands)



#### Community Benefit





#### **Uncompensated Care Trend**

(Charity & Bad Debt, in thousands of Dollars)





#### **Uncompensated Care Trend**

(Charity & Bad Debt as Percentage of Gross Revenue)





#### Charity Care & Bad Debt - FY 2022

- \$7.3 Million in uncompensated care provided to community members YTD.
- Financial Assistance Program Brochure available at the following website
  - http://www.cpgh.org/workfiles/CPH%20Fi nancialAssistBrochure-12-10lr.pdf



#### Cash & Cash Equivalents FY2022

(in thousands)



<u>Total of \$11.5 million transferred out of Operating Cash beyond normal business through 12/31/2021