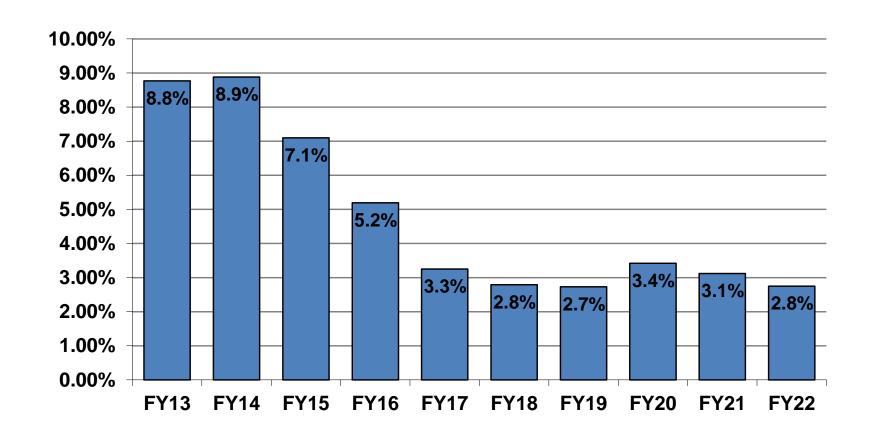

#### **Uncompensated Care Trend**

(Charity & Bad Debt, in thousands of Dollars)

#### **Uncompensated Care Trend**

(Charity & Bad Debt as Percentage of Gross Revenue)