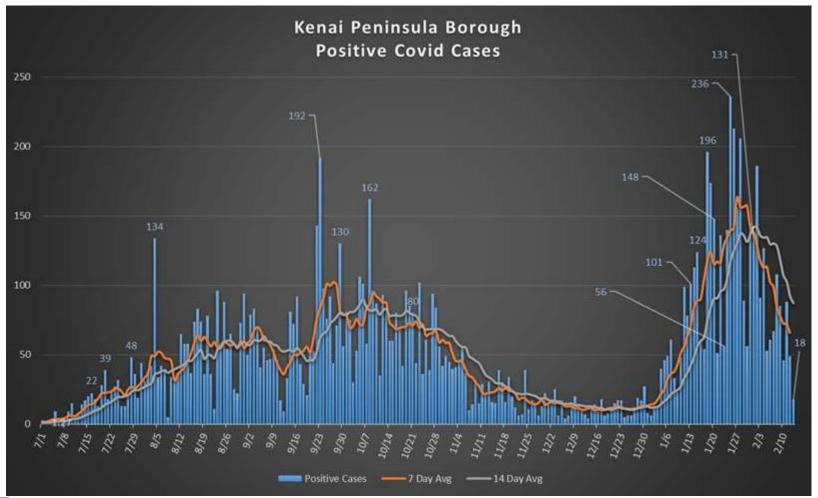

014-2017 Series Bond/Escrow Payments
- \$5.3 million in Net Cash Transfers to Plant Replacement Fund



# Transfers to Plant Replacement & Expansion Fund

- PREF account balance at 12/31/2021 = \$58,993,163
- CPH Days Operating Cash on Hand at 12/31/2021 = 109.53 days
- Amount transferred to PREF in FY22 as of 12/31/2021 = \$5,313,821
  - \$786,452 in August 2021 for quarter ending 6/30/21
  - \$4,527,369 in November 2021 for quarter ending 9/30/21
- CPH transfer to PREF in January 2022 for cash in excess of 90 days for the quarter ending 12/31/2021 was \$9,578,236



#### Neurology Clinic Move

CP Neurology new location

- 247 N. Fireweed Suite B
  - Co-located in building with CPIM
  - Directly across the street from hospital helipad

Dr. Ashman and Dr. Rankine



#### **Covid Update**





## **QUESTIONS?**