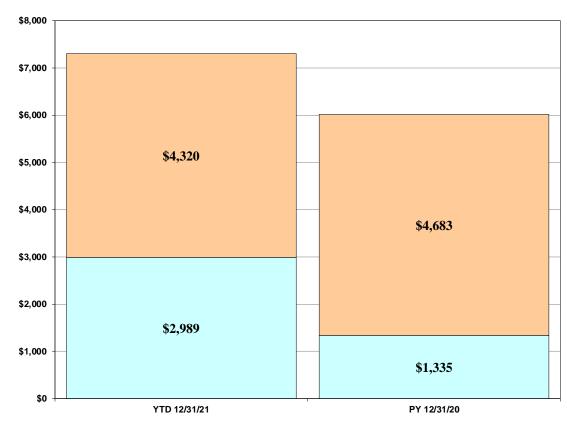

#### Charity Care & Bad Debt - FY2022

(in thousands)

#### Charity Care & Bad Debt - FY 2022

- \$7.3 Million in uncompensated care provided to community members YTD.
- Financial Assistance Program Brochure available at the following website
  - http://www.cpgh.org/workfiles/CPH%20Fi nancialAssistBrochure-12-10lr.pdf