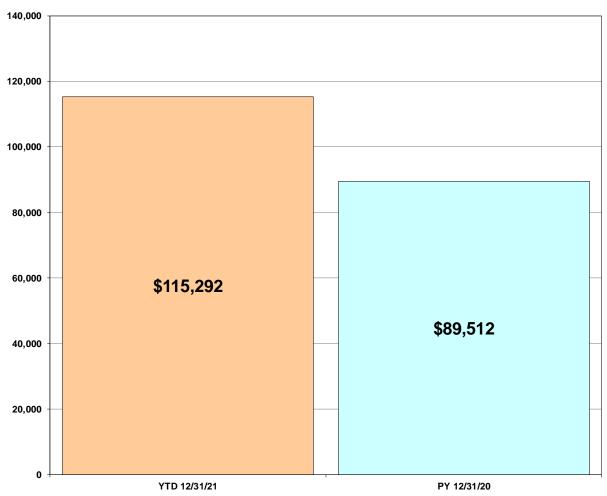

### CPGH, Inc. Quarterly Report

Prepared for

The Kenai Peninsula Borough Assembly and Administration February 15, 2022

#### Presentation Items

—Finance Report (Unaudited-Draft) as of December 31, 2021



#### Gross Patient Revenue – FY2022

(in thousands)





#### Net Patient Revenue – FY2022

(in thousands)





#### Net Income / Loss – FY2022

(in thousands)





#### Charity Care & Bad Debt - FY2022

(in thousands)



#### Community Benefit





#### **Uncompensated Care Trend**

(Charity & Bad Debt, in thousands of Dollars)





#### **Uncompensated Care Trend**

(Charity & Bad Debt as Percentage of Gross Revenue)





#### Charity Care & Bad Debt - FY 2022

- \$7.3 Million in uncompensated care provided to community members YTD.
- Financial Assistance Program Brochure available at the following website
  - http://www.cpgh.org/workfiles/CPH%20Fi nancialAssistBrochure-12-10lr.pdf



#### Cash & Cash Equivalents FY2022

(in thousands)



<u>Total of \$11.5 million transferred out of Operating Cash beyond normal business through 12/31/2021.</u>
<u>This includes:</u>

- \$3.2 million in 2011 Re