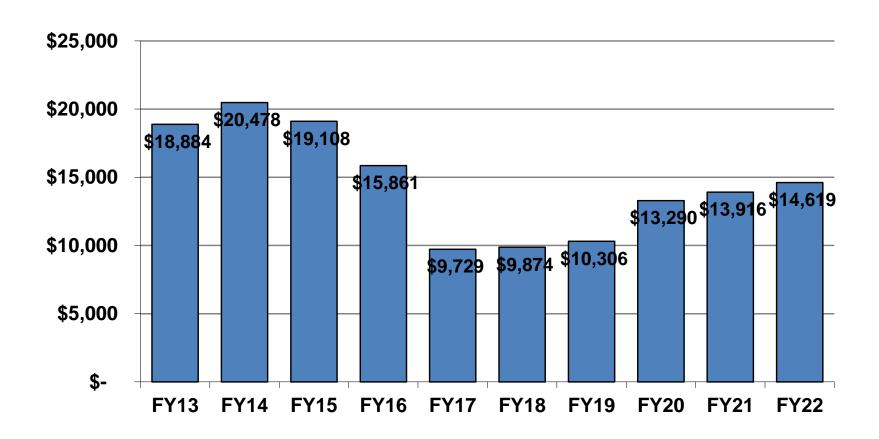

#### **Uncompensated Care Trend**

(Charity & Bad Debt, in thousands of Dollars)