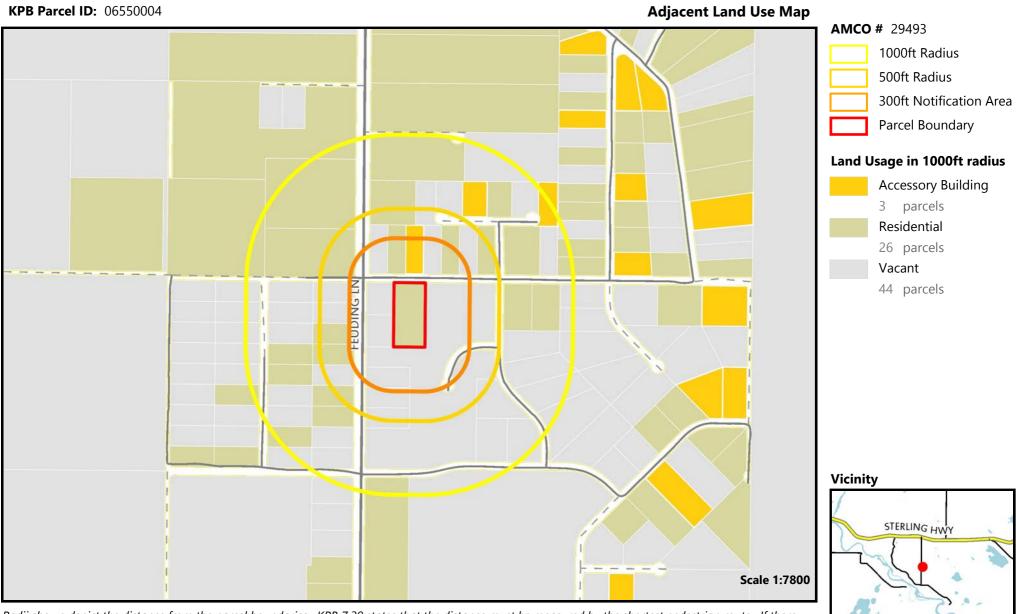

## Applicant: L & H Enterprises LLC

Radii shown depict the distance from the parcel boundaries. KPB 7.30 states that the distance must be measured by the shortest pedestrian route. If there were relevant facilities within the 500-foot or 1,000-foot radius, the shortest pedestrian path would be measured and depicted here.

The data displayed herein is neither a legally recorded map nor survey and should only be used for general reference purposes. It is not intended to be used for measurement. Kenai Peninsula Borough assumes no liability as to the accuracy of any data displayed herein. Original source documents should be consulted for accuracy verification.