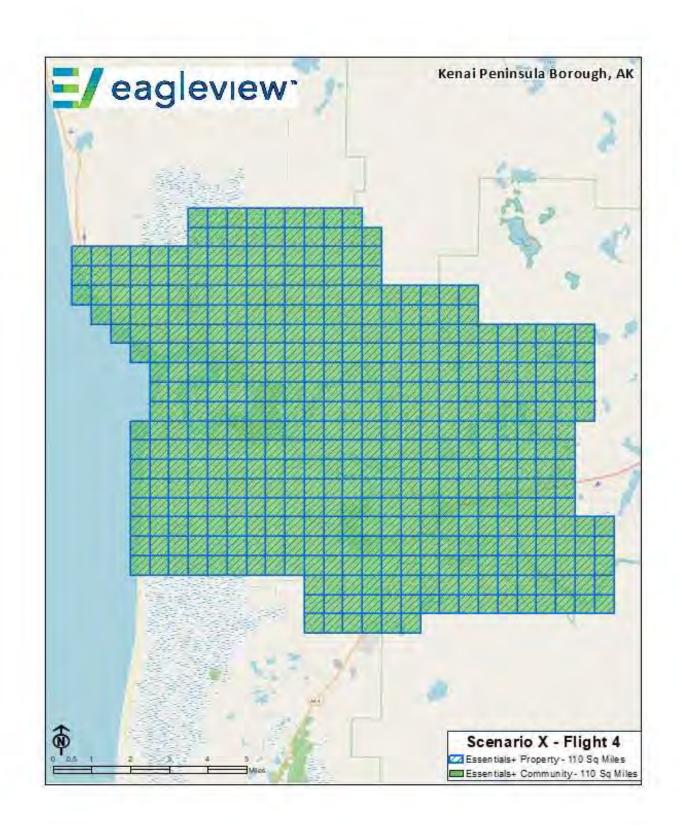

| CUSTOMER ID | SALES REP | FREQUENCY OF PROJECT |  |
|-------------|-----------|----------------------|--|
| A118141     | dwalt     | Annual               |  |

|        | IRST PROJECT                                               |                                                                                                                                                                                                                                                                                                                                                                                                                                                                                                                                                                                                                                                                                                                                                                                                                       |            |                                                        |                     |
|--------|------------------------------------------------------------|-----------------------------------------------------------------------------------------------------------------------------------------------------------------------------------------------------------------------------------------------------------------------------------------------------------------------------------------------------------------------------------------------------------------------------------------------------------------------------------------------------------------------------------------------------------------------------------------------------------------------------------------------------------------------------------------------------------------------------------------------------------------------------------------------------------------------|------------|--------------------------------------------------------|---------------------|
| QTY    | PRODUCT NAME                                               | PRODUCT DESCRIPTION                                                                                                                                                                                                                                                                                                                                                                                                                                                                                                                                                                                                                                                                                                                                                                                                   | LIST PRICE | DISCOUNT<br>PRICE (%)                                  | AMOUNT <sup>1</sup> |
| 3,082  | Reveal Essentials+<br>Community                            | Provides ortho and oblique imagery at a Community level.<br>Deliverables include measurable oblique and ortho imagery<br>at a community resolutions. Color balanced orthomosaic<br>imagery is generated by a fully automated<br>photogrammetric process and delivered digitally in various<br>formats with the associated metadata.<br>Applicable Terms and Conditions: Delivered Content<br>Terms and Conditions of Use<br>Product Parameters:<br><i>Leaf:</i><br>Leaf Off: Less than 30% leaf cover                                                                                                                                                                                                                                                                                                                 | \$ 70.00   |                                                        | \$ 215,740.00       |
| 251    | Reveal Essentials+ Property                                | Provides high resolution ortho and oblique imagery at a<br>Property level. Deliverables include measurable oblique<br>and ortho imagery at a property resolutions. Color balanced<br>orthomosaic imagery is generated by a fully automated<br>photogrammetric process and delivered digitally in various<br>formats with the associated metadata.<br>Applicable Terms and Conditions: Delivered Content<br>Terms and Conditions of Use<br>Product Parameters:<br><i>Leaf:</i><br>Leaf Off: Less than 30% leaf cover                                                                                                                                                                                                                                                                                                   | \$ 400.00  | \$ 380.00<br>(5% - Long<br>Term Incentive<br>Discount) | \$ 95,380.00        |
| 55,639 | Building Outline Creation;<br>Digital Parcel File Provided | <ul> <li>Building outlines are created from the most-nadir single-frame orthogonal image in a specified, Pictometry imagery source. Pictometry delivers digital building outlines and their attributes in shapefile and geodatabase formats. Coverage includes only locations specified in a single, customer-provided digital parcel shapefile. Parcels in the specified locations must be generally contiguous. All Pictometry imagery to be used must be licensed or owned by the customer. Final invoiced amount will be adjusted for the actual quantity of records in the parcel file used for production.</li> <li>Applicable Terms and Conditions: Delivered Content Terms and Conditions of Use</li> <li>Product Parameters: Data Source – Base: Pictometry Imagery Data Source Year – Base: 2021</li> </ul> | \$ 0.35    |                                                        | \$ 19,473.65        |