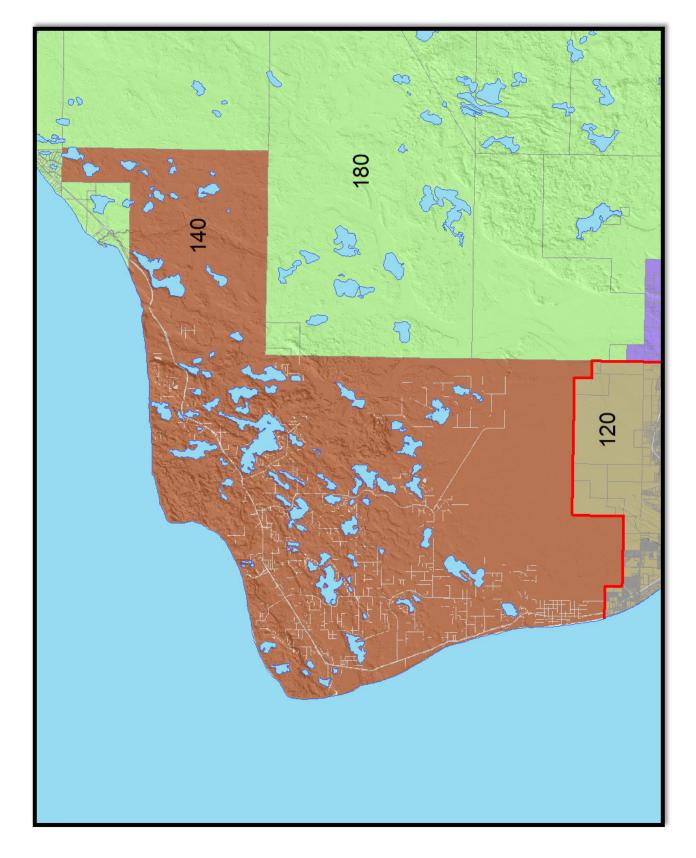

| \$      | 33,800       | \$       | 49,900    | 20       | V      | \$15,800       | 67.74%         |
| 140          | 6/30/20    | 103195 | 01726576 | 1.29        | э<br>\$ | 24,100       | ֆ<br>\$  | 49,900    | 20       | V      | \$11,900       | 56.18%         |
| 140          | 1/8/20     | 92541  | 01727046 | 3.26        |         | 23,600       |          | 24,000    |          | Z      | \$19,700       | 98.33%         |
|              |            |        |          |             | \$<br>¢ |              |          |           | 20       |        |                | 98.33%         |
| 140          | 4/5/21     | 7847   | 02519005 | 70.85       | \$      | 94,500       | \$       | 80,000    | 20       | С      | \$42,500       | 110.13%        |

## **MARKET AREA MAP**



APPRAISER: TOM JOHNSON

| Date    | Time  | Name of Contact              | Account #  | Contact #      | Comments / Notes                                                         |
|---------|-------|------------------------------|------------|----------------|--------------------------------------------------------------------------|
| 4/15/22 | 04:45 | LEMIEUX, JOSEPH              | 013-440-22 | (907) 491-1242 | I CALLED JODI WENT OVER SALES AND BASE                                   |
|         | PM    | ROSALINE<br>REP. JODI TOLOFF |            |                | RATES FOR DIFFERENT ACRES AND LAND<br>INFLUENCE. TELLING HER I COULD NOT |
|         |       |                              |            |                | CHANGE THE VALUE. SHE WILL TELL OWNER