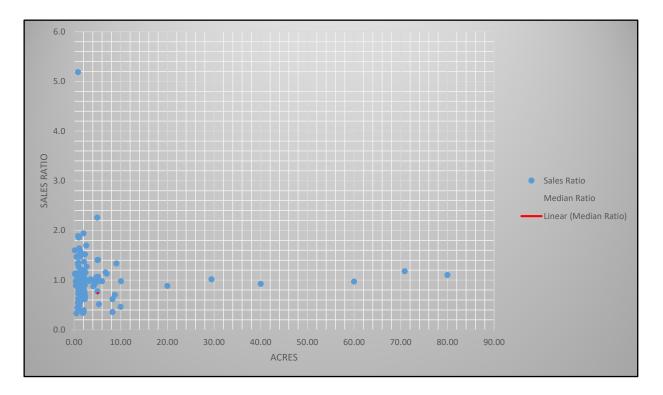

| 0               |
|-----------|--------|------------------|----------|--------------|-----------------|
|           |        |                  |          |              | 0               |
| Mean      | 99.39% | Earliest Sale 10 | )/4/2018 | # of Sales   | 140             |
| Median    | 90.67% | Latest Sale 7/   | 29/2021  | Total AV     | \$<br>2,451,500 |
| Wtd Mean  | 86.74% | Outlier Inform   | nation   | Total SP     | \$<br>2,826,142 |
| PRD:      | 1.15   | Range            | 1.5      | Minimum      | 33.33%          |
| COD:      | 31.81% | Lower Boundary   | 18.48%   | Maximum      | 518.75%         |
| St. Dev   | 0.5016 | Upper Boundary   | 169.62%  | Min Sale Amt | \$<br>1,600     |
| COV:      | 50.47% |                  |          | Max Sale Amt | \$<br>128,000   |







## LAND SALES RATIO STUDY



| Ratio Sum | 139.15 |                | 2.82      | Excluded     | 0               |
|-----------|--------|----------------|-----------|--------------|-----------------|
| Mean      | 99.39% | Earliest Sale  | 10/4/2018 | # of Sales   | 140             |
| Median    | 90.67% | Latest Sale    | 7/29/2021 | Total AV     | \$<br>2,451,500 |
| Wtd Mean  | 86.74% | Outlier In     | formation | Total SP     | \$<br>2,826,142 |
| PRD:      | 1.15   | Range          | 1.5       | Minimum      | 33.33%          |
| COD:      | 31.81% | Lower Boundary | 18.48%    | Maximum      | 518.75%         |
| St. Dev   | 0.5016 | Upper Boundary | 169.62%   | Min Sale Amt | \$<br>1,600     |
| COV:      | 50.47% |                |           | Max Sale Amt | \$<br>128,000   |
|