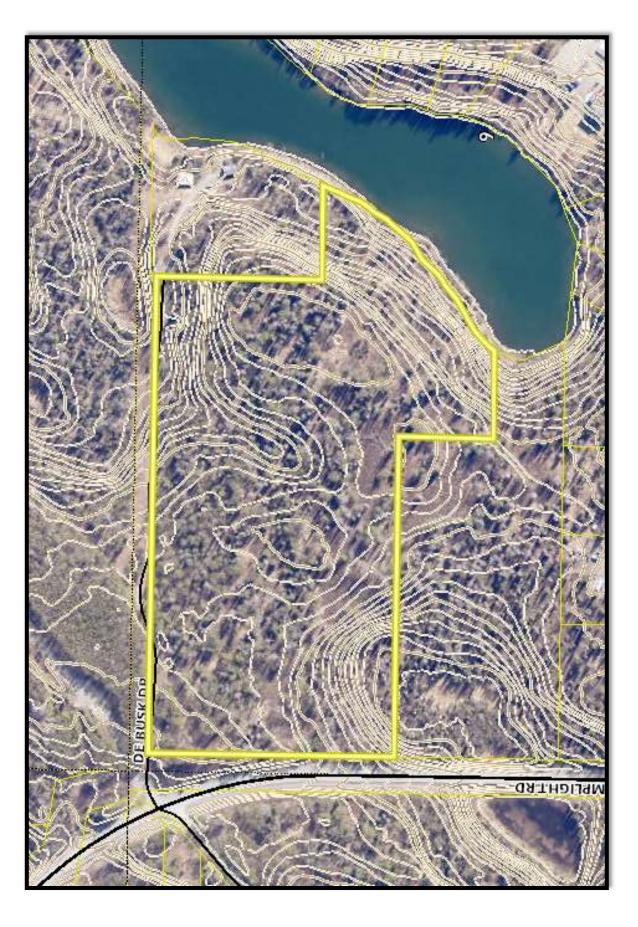

| Account / Parcel Number:      | 01344022 NOTE: A SEPARATE FORM IS REQUIRED FOR EACH PARCEL |
|-------------------------------|------------------------------------------------------------|
| Property Owner:               | Joseph E. + Rosaline Lemicux                               |
| Legal Description:            | Lots 4+5 Excl Debusk Acres + Trs B+C Throws Tileff his 1+2 |
| Physical Address of Property: | NHN                                                        |