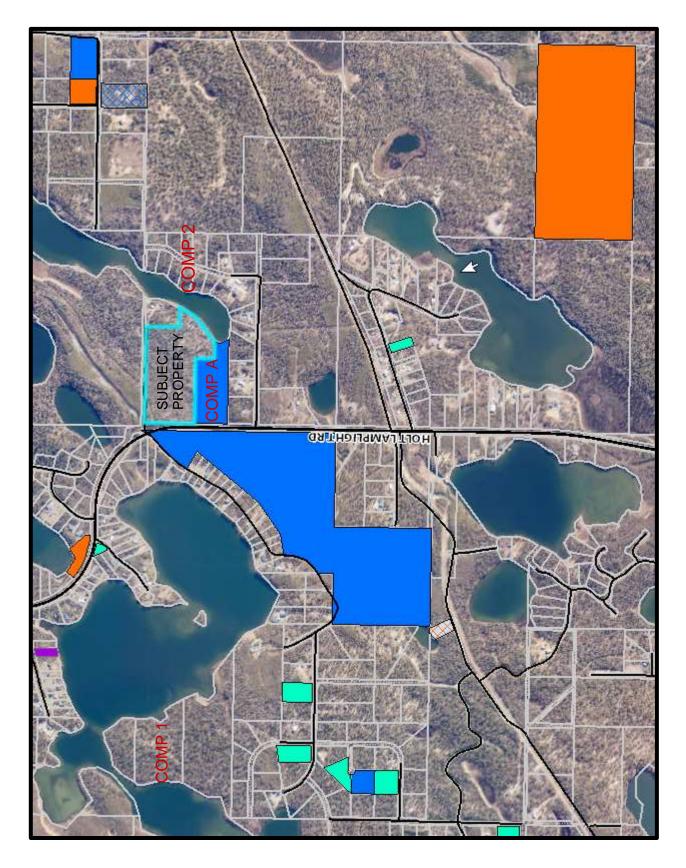

Contact information for all correspondence relating to this appeal:

| Mailing Address:         | P.O. B                  | ox 882 Seward, 1                      | 4/6 996      | 64                                    |
|--------------------------|-------------------------|---------------------------------------|--------------|---------------------------------------|
| Phone (daytime):         | (907)49,                | 1-1242 Phone (evening):               | Same         | · · · · · · · · · · · · · · · · · · · |
| Email Address:           | Holoffem                | arathentrustreal estate. c            | AGREE TO BE  | SERVED VIA EMAIL                      |
| Value from Assessment No |                         | Appellant's Opinion of Value          | \$ 203,000   | )                                     |
| Year Property was Purcha | sed: <u>20/0</u>        | Price Paid: \$ 90,00                  |              | -                                     |
| Has the property been ap | praised by a private f  | ee appraiser within the past 3-years? | Yes 🗌 Nov    |                                       |
| Has property been advert | lised FOR SALE within t | he past 3-years?                      | Yes 🗶 No 🕻   |                                       |
| Comparable Sales:        | PARCEL NO.              | ADDRESS                               | DATE OF SALE | SALE PRICE                            |
|                          | 01321601                | LHTTN RIWSE8                          | 2/8/22       | 121,000                               |
|                          | 01344026                | L1-9 Woodpucker LN                    | 5/7/21       | 100,000                               |
|                          |                         | (Barr Lake Torrace LH                 |              |                                       |