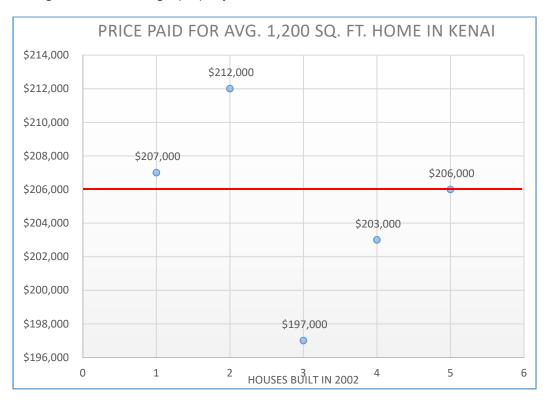

e assessor by law.

\*A borough has discretion to appraise, by whatever recognized method of valuation it chooses, so long as there is no fraud or clear adoption of a fundamentally wrong principle of valuation. Hoblit vs. Greater Anchorage Area Borough, Sup. Ct. Op. No. 636 (File No. 1214), 473 P.2d 630 (Alaska 1970).

The assessing department is concerned not only with market value, but also with equity of assessment, which means: making sure that every property is assessed at the same level as all others with respect to market value. For this reason, <u>the assessor uses a broad scope in its approach to value, using overall</u> <u>trends to value all properties in a given market area</u>. In contrast, a private appraisal is only concerned with estimating the value of a single property.