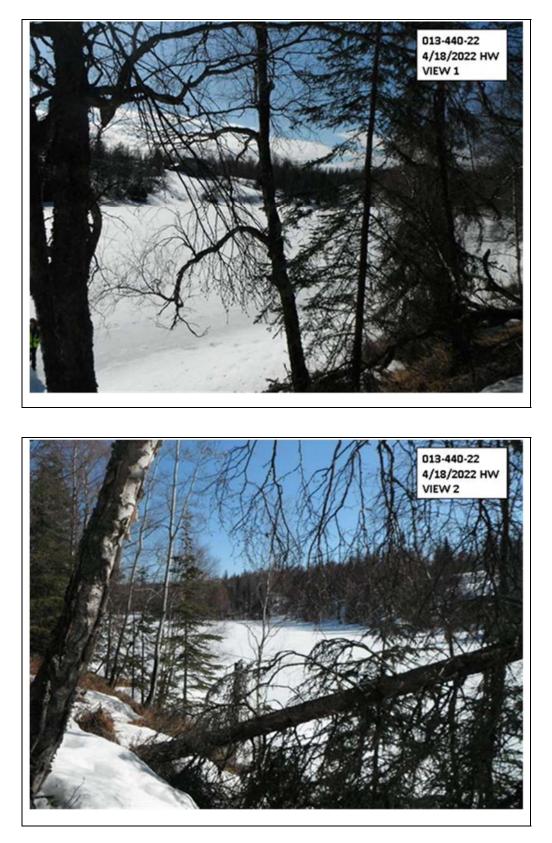

| Account / Parcel Number:      | 01344022 NOTE: A SEPARATE FORM IS REQUIRED FOR EACH PARCEL |
|-------------------------------|------------------------------------------------------------|
| Property Owner:               | Joseph E. + Rosaline Lemicux                               |
| Legal Description:            | Lots 4+5 Excl Debusk Acres + Trs B+C Throws Tileff his 1+2 |
| Physical Address of Property: | NHN                                                        |