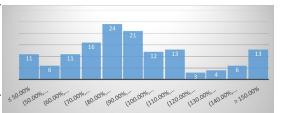

----|--------|------------------|----------|--------------|-----------------|
|           |        |                  |          |              | 0               |
| Mean      | 99.39% | Earliest Sale 10 | )/4/2018 | # of Sales   | 140             |
| Median    | 90.67% | Latest Sale 7/   | 29/2021  | Total AV     | \$<br>2,451,500 |
| Wtd Mean  | 86.74% | Outlier Inform   | nation   | Total SP     | \$<br>2,826,142 |
| PRD:      | 1.15   | Range            | 1.5      | Minimum      | 33.33%          |
| COD:      | 31.81% | Lower Boundary   | 18.48%   | Maximum      | 518.75%         |
| St. Dev   | 0.5016 | Upper Boundary   | 169.62%  | Min Sale Amt | \$<br>1,600     |
| COV:      | 50.47% |                  |          | Max Sale Amt | \$<br>128,000   |







## LAND SALES RATIO STUDY



| Ratio Sum | 139.15 |                | 2.82      | Excluded     | 0               |
|-----------|--------|----------------|-----------|--------------|-----------------|
| Mean      | 99.39% | Earliest Sale  | 10/4/2018 | # of Sales   | 140             |
| Median    | 90.67% | Latest Sale    | 7/29/2021 | Total AV     | \$<br>2,451,500 |
| Wtd Mean  | 86.74% | Outlier In     | formation | Total SP     | \$<br>2,826,142 |
| PRD:      | 1.15   | Range          | 1.5       | Minimum      | 33.33%          |
| COD:      | 31.81% | Lower Boundary | 18.48%    | Maximum      | 518.75%         |
| St. Dev   | 0.5016 | Upper Boundary | 169.62%   | Min Sale Amt | \$<br>1,600     |
| COV:      | 50.47% |                |           | Max Sale Amt | \$<br>128,000   |
|           |        |