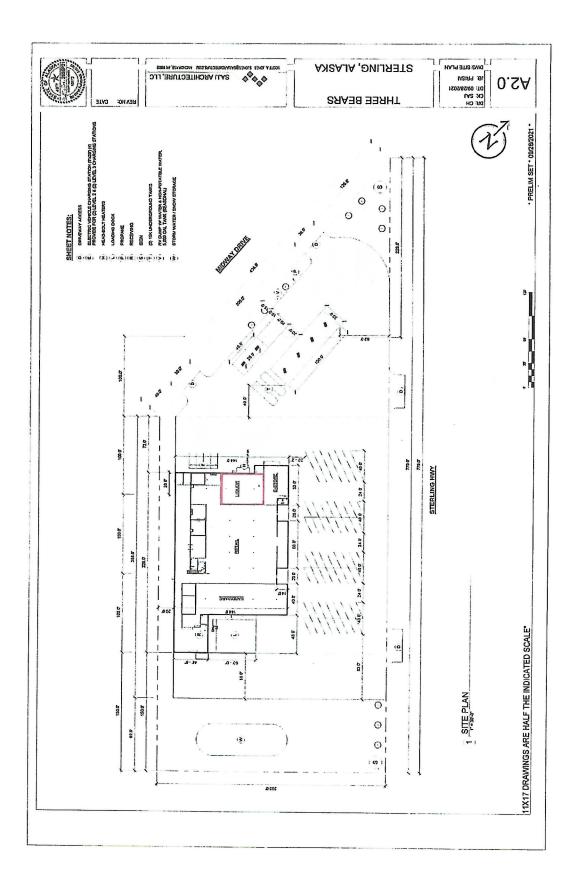

| License Type:      | Package Store                              | License Number: | 976 |
|--------------------|--------------------------------------------|-----------------|-----|
| Licensee:          | Three Bears Alaska Inc.                    |                 |     |
| Doing Business As: | Bear's Den Liquor                          |                 |     |
| Premises Address   | 33035 Sterling Highway, Sterling, AK 99672 |                 |     |

#### Section 1 – Establishment Information

Enter information for the business seeking to be licensed, as identified on the license application.

| Licensee:          | Three Bears Alaska, Inc. | License | Number: | 976  |       |
|--------------------|--------------------------|---------|---------|------|-------|
| License Type:      | Package Store            |         |         | -L   |       |
| Doing Business As: | Bear's Den Liquor        |         |         |      |       |
| Premises Address:  | 33035 Sterling Highway   |         |         |      |       |
| City:              | Sterling                 | State:  | AK      | ZIP: | 99672 |

#### **Section 3 – Premises Information**

|                | an existing facility                             | ✓ a new building                                               | a proposed building                                                                                                 |
|----------------|--------------------------------------------------|----------------------------------------------------------------|---------------------------------------------------------------------------------------------------------------------|
| he next        | two questions must l                             | be completed by <u>beverage dis</u>                            | spensary (including tourism) and <u>package store</u> applicants only:                                              |
| What<br>the ou | is the distance of the<br>uter boundaries of the | shortest pedestrian route fro<br>e nearest school grounds? Inc | om the public entrance of the building of your proposed premises to<br>lude the unit of measurement in your answer. |
|                | 2 feet - Sterling                                |                                                                |                                                                                                                     |

351 feet - Abundant Life Assembly of God

[Form AB-01] (rev 10/10/2016)

Page 2 of 7

Alaska Alcoholic Beverage Control Board

Form AB-01: Transfer License Application