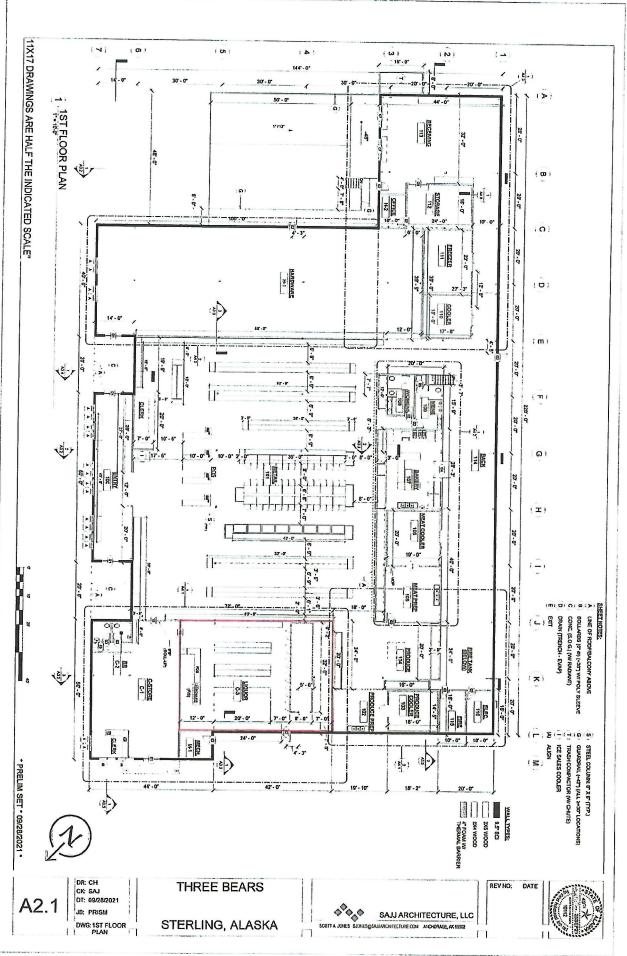

### Alaska Alcoholic Beverage Control Board Form AB-02: Premises Diagram

#### What is this form?

A detailed diagram of the proposed licensed premises is required for all liquor license applications, per AS 04.11.260 and 3 AAC 304.185. Your diagram must include dimensions and must show all entrances and boundaries of the premises, walls, bars, fixtures, and areas of storage, service, consumption, and manufacturing. If your proposed premises is located within a building or building complex that contains multiple businesses and/or tenants, please provide an additional page that clearly shows the location of your proposed premises within the building or building complex, along with the addresses and/or suite numbers of the other businesses and/or tenants within the building or building complex.

The <u>second page</u> of this form is not required. Blueprints, CAD drawings, or other clearly drawn and marked diagrams may be submitted in lieu of the second page of this form. The first page must still be completed, attached to, and submitted with any supplemental diagrams. An AMCO employee may require you to complete the second page of this form if additional documentation for your premises diagram is needed.

This form must be completed and submitted to AMCO's main office before any license application will be considered complete.

Yes No

I have attached blueprints, CAD drawings, or other supporting documents in addition to, or in lieu of, the second page of this form.

#### Section 1 – Establishment Information

Enter information for the business seeking to be licensed, as identified on the license application.

| Licensee:          | Three Bears Alaska, Inc. | License | Number: | 976  |       |
|--------------------|--------------------------|---------|---------|------|-------|
| License Type:      | Package Store            |         |         | -L   |       |
| Doing Business As: | Bear's Den Liquor        |         |         |      |       |
| Premises Address:  | 33035 Sterling Highway   |         |         |      |       |
| City:              | Sterling                 | State:  | AK      | ZIP: | 99672 |