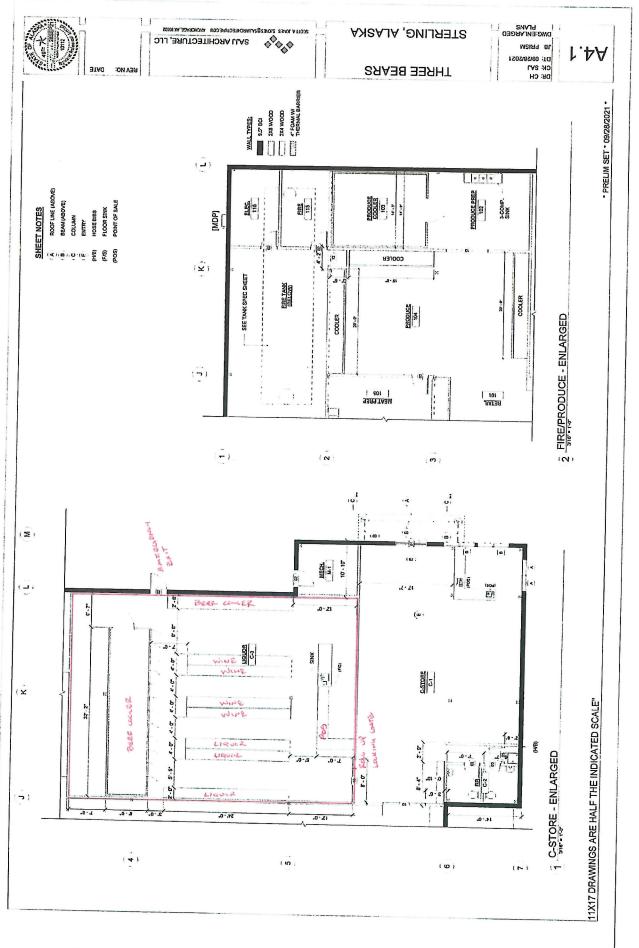

### Alaska Alcoholic Beverage Control Board Form AB-02: Premises Diagram

#### What is this form?

A detailed diagram of the proposed licensed premises is required for all liquor license applications, per AS 04.11.260 and 3 AAC 304.185. Your diagram must include dimensions and must show all entrances and boundaries of the premises, walls, bars, fixtures, and areas of storage, service, consumption, and manufacturing. If your proposed premises is located within a building or building complex that contains multiple businesses and/or tenants, please provide an additional page that clearly shows the location of your proposed premises within the building or building complex, along with the addresses and/or suite numbers of the other businesses and/or tenants within the building or building complex.

The <u>second page</u> of this form is not required. Blueprints, CAD drawings, or other clearly drawn and marked diagrams may be submitted in lieu of the second page of this form. The first page must still be completed, attached to, and submitted with any supplemental diagrams. An AMCO employee may require you to complete the second page of this form if additional documentation for your premises diagram is needed.

This form must be completed and submitted to AMCO's main office before any license application will be considered complete.

Yes No

I have attached blueprints, CAD drawings, or other supporting documents in addition to, or in lieu of, the second page of this form.

#### Section 1 – Establishment Information

Enter information for the business seeking to be licensed, as identified on the license application.

| Licensee:          | Three Bears Alaska, Inc. | License | Number: | 976  |       |
|--------------------|--------------------------|---------|---------|------|-------|
| License Type:      | Package Store            |         |         | -L   |       |
| Doing Business As: | Bear's Den Liquor        |         |         |      |       |
| Premises Address:  | 33035 Sterling Highway   |         |         |      |       |
| City:              | Sterling                 | State:  | AK      | ZIP: | 99672 |