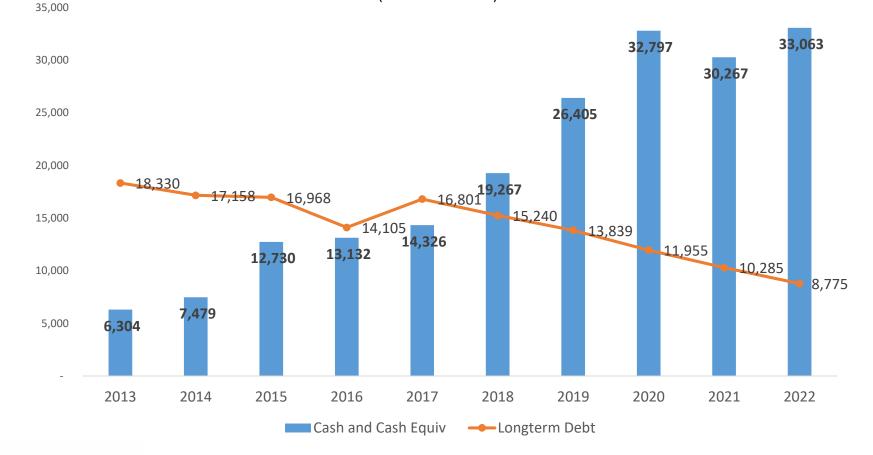

### Cash & Equivalents versus Long-Term Bonds, Leases & Notes Payable

(in thousands)

Note: \$6.5M PPP Loan was not included above in prior year, has since been forgiven.

South