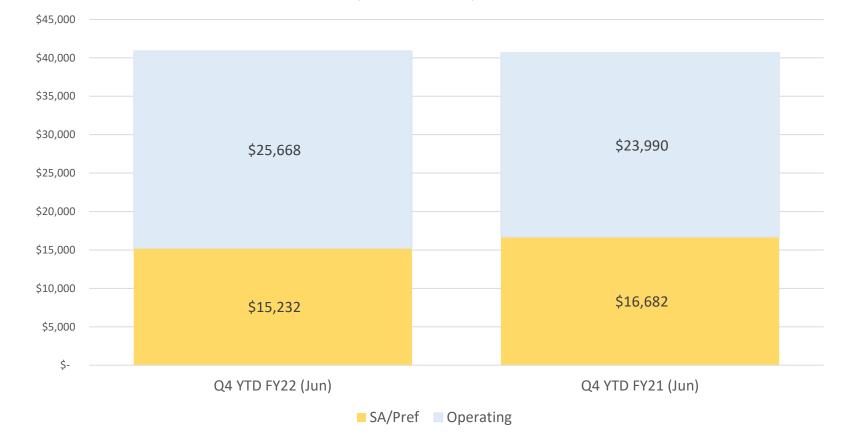

### Cash & Cash Equivalents-Q4 YTD FY22 Operating Cash, SA Cash, PREF

(in thousands)

South Peninsula Hospital  Q4 FY22 – Estimated Transfer for Qtr ending 6/30/2022 is approximately 5 days or \$1.35M based on preliminary numbers