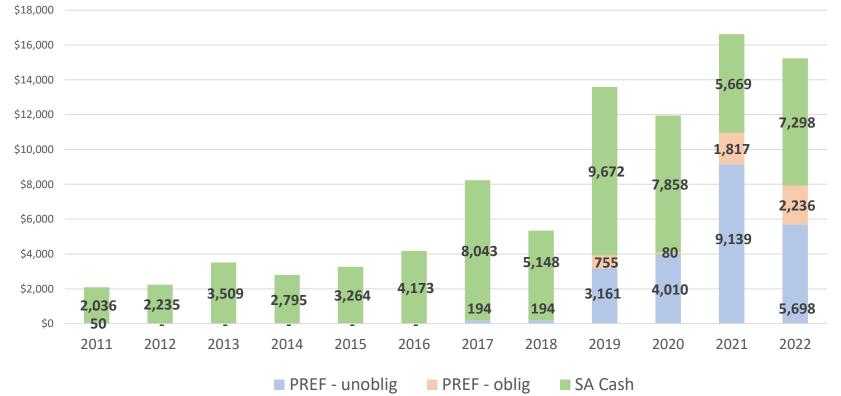

## South Peninsula Hospital Service Area and Plant Replacement Cash held at KPB

(in thousands)

South Peninsula Hospital Service Area Cash held at KPB (000's)