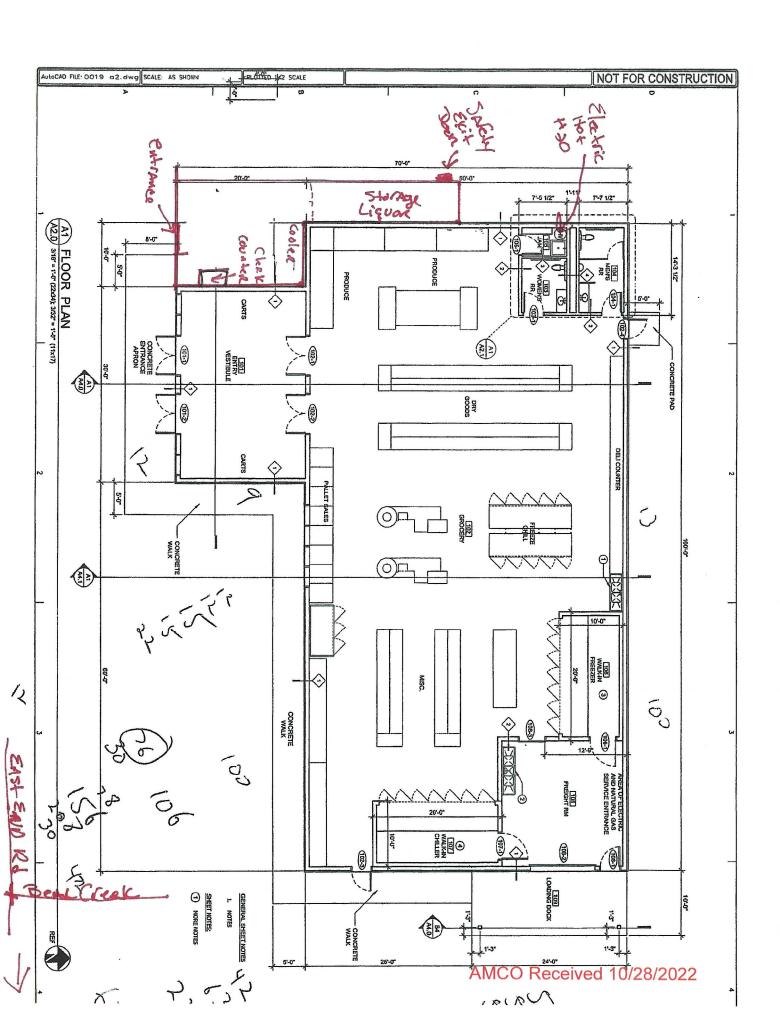

have attached blueprints, CAD drawings, or other supporting documents in addition to, or in lieu of, the second page of this form. |     | $\checkmark$ |

#### Section 1 - Establishment Information

Enter information for the business seeking to be licensed, as identified on the license application.

| Licensee:          | Cole's Market LLC | License Num | ber:     | 1350 |       |
|--------------------|-------------------|-------------|----------|------|-------|
| License Type:      | Package Store     |             |          |      |       |
| Doing Business As: | Cole's Market     |             |          |      |       |
| Premises Address:  | 60744 E End Rd    |             |          |      |       |
| City:              | Homer             | State: AK   | <u> </u> | ZIP: | 99603 |