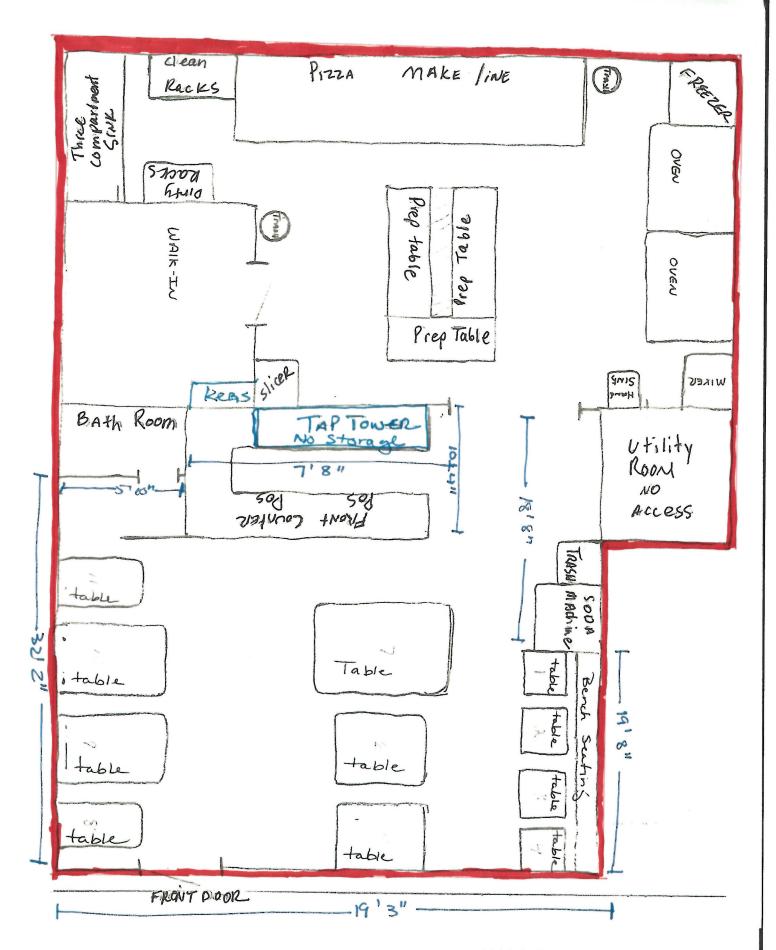

## Form AB-02: Premises Diagram

#### Why is this form needed?

A detailed diagram of the proposed licensed premises is required for all liquor license applications, per AS 04.11.260 and 3 AAC 304.185. Your diagram must include dimensions and must show all entrances and boundaries of the premises, walls, bars, fixtures, and areas of storage, service, consumption, and manufacturing. If your proposed premises is located within a building or building complex that contains multiple businesses and/or tenants, please provide an additional page that clearly shows the location of your proposed premises within the building or building complex, along with the addresses and/or suite numbers of the other businesses and/or tenants within the building or building complex.

The second page of this form may not be required. Blueprints, CAD drawings, or other clearly drawn and marked diagrams may be submitted in lieu of the second page of this form. The first page must still be completed, attached to, and submitted with any supplemental diagrams. An AMCO employee may require you to complete the second page of this form if additional documentation for your premises diagram is needed.

This form must be completed and submitted to AMCO's Anchorage office before any license application will be considered complete.

|                                                                                                                                      | Yes | No |
|--------------------------------------------------------------------------------------------------------------------------------------|-----|----|
| I have attached blueprints, CAD drawings, or other supporting documents in addition to, or in lieu of, the second page of this form. |     |    |

#### Section 1 - Establishment Information

Enter information for the business seeking to be licensed, as identified on the license application.

|                    | Big Daddys Pizza LLC    |                 |             |
|--------------------|-------------------------|-----------------|-------------|
| Licensee:          | GEORGE POWER            | License Number: |             |
| License Type:      | Restaurant/Eating Place | ٤               |             |
| Doing Business As: | Big Daddy's Pizza       | <b>≠</b>        |             |
| Premises Address:  | 43335 Kalifornsky Ber   | nch RJ Blg.     | 1 D Suilcao |
| City:              | Soldoine                | State: 14 /c    | ZIP: 99669  |