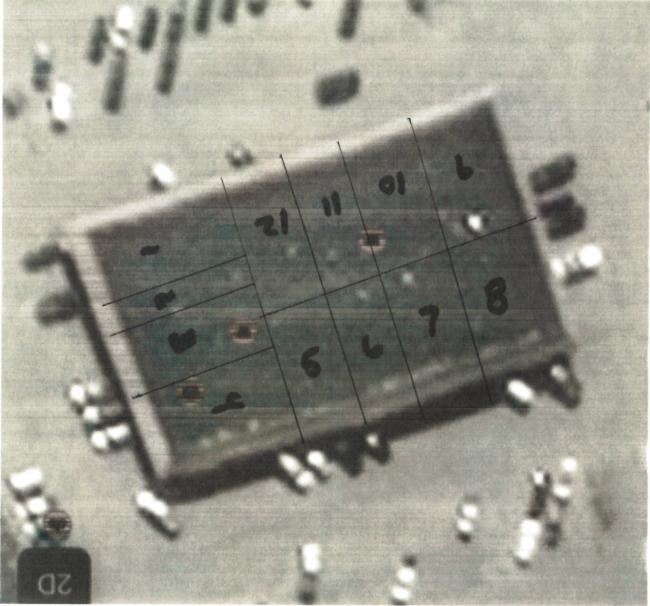

#### Why is this form needed?

A detailed diagram of the proposed licensed premises is required for all liquor license applications, per AS 04.11.260 and 3 AAC 304.185. Your diagram must include dimensions and must show all entrances and boundaries of the premises, walls, bars, fixtures, and areas of storage, service, consumption, and manufacturing. If your proposed premises is located within a building or building complex that contains multiple businesses and/or tenants, please provide an additional page that clearly shows the location of your proposed premises within the building or building complex, along with the addresses and/or suite numbers of the other businesses and/or tenants within the building or building complex.

#### Section 1 - Establishment Information

Enter information for the business seeking to be licensed, as identified on the license application.

|                    | Big Daddys Pizza LLC    |                 |             |
|--------------------|-------------------------|-----------------|-------------|
| Licensee:          | GEORGE POWER            | License Number: |             |
| License Type:      | Restaurant/Eating Place | ٤               |             |
| Doing Business As: | Big Daddy's Pizza       | <b>≠</b>        |             |
| Premises Address:  | 43335 Kalifornsky Ber   | nch RJ Blg.     | 1 D Suilcao |
| City:              | Soldoine                | State: 14 /c    | ZIP: 99669  |