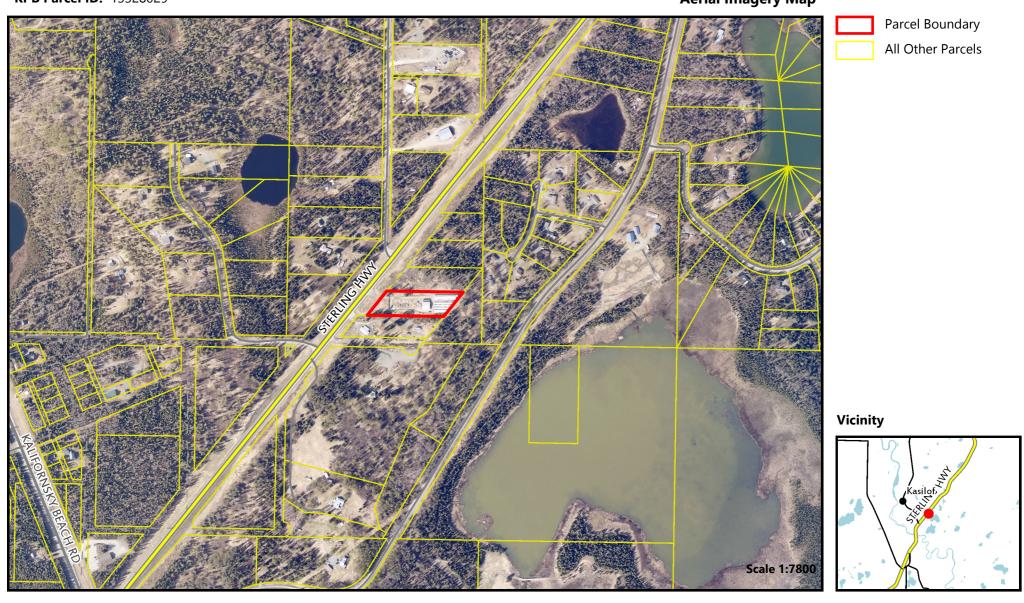

## **Recommendation on State Application for Marijuana Product Manufacturing Facility**

**Applicant: Greatland Ganja LLC** 

KPB Parcel ID: 13328029 Aerial Imagery Map