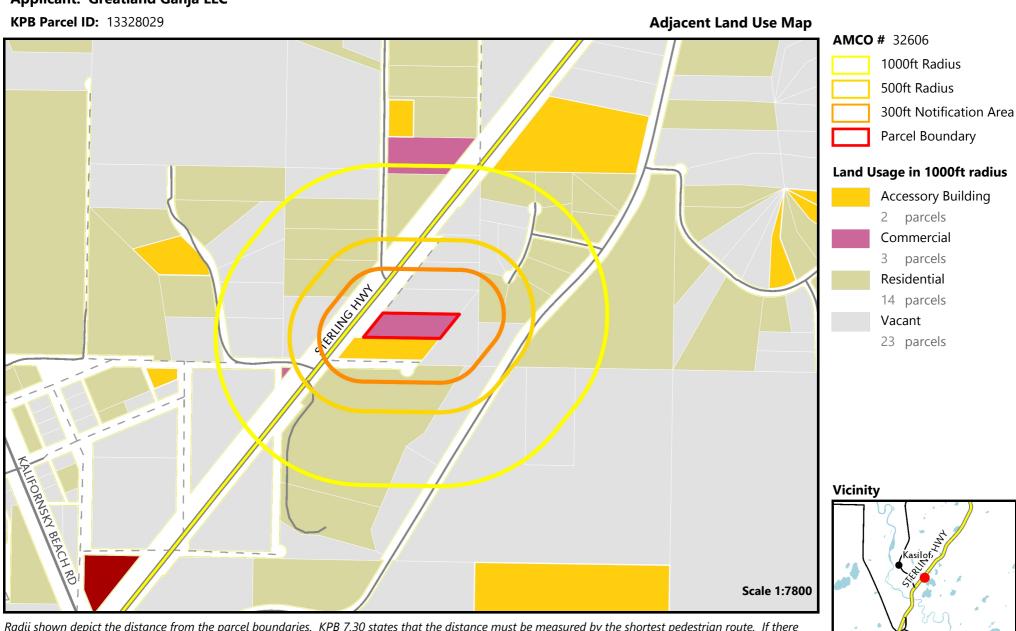

## **Recommendation on State Application for Marijuana Product Manufacturing Facility**

Radii shown depict the distance from the parcel boundaries. KPB 7.30 states that the distance must be measured by the shortest pedestrian route. If there were relevant facilities within the 500-foot or 1,000-foot radius, the shortest pedestrian path would be measured and depicted here.

## **Recommendation on State Application for Marijuana Product Manufacturing Facility**

**Applicant: Greatland Ganja LLC** 

KPB Parcel ID: 13328029 Aerial Imagery Map