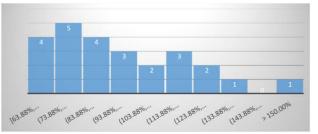

For the Homer - Anchor Point market area (#250), 25 sales from the last two years were analyzed by the Land Appraiser, Heather Windsor. The resulting analysis indicated an increase to the land model was needed. The median ratio for all of the sales is 91.58% and Coefficient of Dispersion (COD) is 21.77. All ratios are within acceptable ranges as set by International Association of Assessing Officers (IAAO). These properties are being valued fairly and equitably with surrounding like-kind properties.

| Ratio Sum | 24.34  |                  | 1.35    | Excluded     | 0             |
|-----------|--------|------------------|---------|--------------|---------------|
| Ratio Sum | 24.54  |                  | 1.55    | Excluded     | <br>U         |
| Mean      | 97.35% | Earliest Sale 2/ | /1/2021 | # of Sales   | 25            |
| Median    | 91.58% | Latest Sale 6/   | 10/2022 | Total AV     | \$<br>738,500 |
| Wtd Mean  | 90.18% | Outlier Informa  | ation   | Total SP     | \$<br>818,950 |
| PRD:      | 1.08   | Range            | 1.5     | Minimum      | 63.88%        |
| COD:      | 21.77% | Lower Boundary   | 17.09%  | Maximum      | 151.91%       |
| St. Dev   | 0.2458 | Upper Boundary   | 176.50% | Min Sale Amt | \$<br>7,700   |
| COV:      | 25.25% |                  |         | Max Sale Amt | \$<br>120,000 |

# **LAND SALES RATIO STUDY**

| Ratio Sum | 24.34  |                   |         | Excluded     | 0             |
|-----------|--------|-------------------|---------|--------------|---------------|
| Mean      | 97.35% | Earliest Sale 2/1 | /2021   | # of Sales   | 25            |
| Median    | 91.58% | Latest Sale 6/1   | 0/2022  | Total AV     | \$<br>738,500 |
| Wtd Mean  | 90.18% | Outlier Info      | mation  | Total SP     | \$<br>818,950 |
| PRD:      | 1.08   | Range             | 1.5     | Minimum      | 63.88%        |
| COD:      | 21.77% | Lower Boundary    | 17.09%  | Maximum      | 151.91%       |
| St. Dev   | 0.2458 | Upper Boundary    | 176.50% | Min Sale Amt | \$<br>7,700   |
| COV:      | 25.25% |                   |         | Max Sale Amt | \$<br>120,000 |

# **LAND SALES RATIO STUDY**

|           |        |                |           |              | _             |
|-----------|--------|----------------|-----------|--------------|---------------|
| Ratio Sum | 24.34  |                | 1.35      | Excluded     | 0             |
| Mean      | 97.35% | Earliest Sale  | 2/1/2021  | # of Sales   | 25            |
| Median    | 91.58% | Latest Sale    | 6/10/2022 | Total AV     | \$<br>738,500 |
| Wtd Mean  | 90.18% | Outlier In     | formation | Total SP     | \$<br>818,950 |
| PRD:      | 1.08   | Range          | 1.5       | Minimum      | 63.88%        |
| COD:      | 21.77% | Lower Boundary | 17.09%    | Maximum      | 151.91%       |
| St. Dev   | 0.2458 | Upper Boundary | 176.50%   | Min Sale Amt | \$<br>7,700   |
| COV:      | 25.25% |                |           | Max Sale Amt | \$<br>120,000 |

# NBH

| neighborhood | pxfer_date | Irsn  | PIN      | Total Acres | Curre | nt Land Val | S  | ale Price | LandType | SaleCd | 2022 Cert Lanc | Ratio   |
|--------------|------------|-------|----------|-------------|-------|-------------|----|-----------|----------|--------|----------------|---------|
| 250          | 4/1/21     | 49250 | 15918111 | 2.01        | \$    | 59,500      | \$ | 54,500    | 20       | Z      | \$41,400       | 109.17% |
| 250          | 5/4/22     | 49428 | 15920205 | 6.84        | \$    | 31,300      | \$ | 26,500    | 20       | Z      | \$22,700       | 118.11% |
| 250          | 5/3/21     | 90155 | 15920404 | 9.56        | \$    | 34,400      | \$ | 33,500    | 20       | Z      | \$25,900       | 102.69% |
| 250          | 12/30/21   | 50675 | 16501315 | 1.59        | \$    | 51,100      | \$ | 65,000    | 20       | V      | \$34,300       | 78.62%  |
| 250          | 5/9/22     | 50711 | 16501431 | 1.36        | \$    | 25,100      | \$ | 35,000    | 20       | С      | \$16,500       | 71.71%  |
| 250          | 2/1/21     | 51356 | 16516506 | 6.82        | \$    | 39,100      | \$ | 30,000    | 20       | V      | \$29,200       | 130.33% |
| 250          | 11/9/21    | 52052 | 16532015 | 9.55        | \$    | 17,500      | \$ | 13,500    | 20       | С      | \$15,100       | 129.63% |
| 250          | 8/30/21    | 52350 | 16546016 | 2.33        | \$    | 27,800      | \$ | 18,300    | 20       | С      | \$19,700       | 151.91% |
| 250          | 11/16/21   | 52359 | 16546025 | 1.99        | \$    | 26,500      | \$ | 30,000    | 20       | Z      | \$18,400       | 88.33%  |
| 250          | 10/15/21   | 52474 | 16548061 | 5.00        | \$    | 18,500      | \$ | 13,000    | 20       | С      | \$14,600       | 142.31% |
| 250          | 7/20/21    | 52626 | 16551103 | 1.24        | \$    | 44,700      | \$ | 42,500    | 20       | С      | \$20,200       | 105.18% |
| 250          | 10/22/21   | 52629 | 16551106 | 1.22        | \$    | 44,600      | \$ | 50,000    | 20       | Z      | \$20,100       | 89.20%  |
| 250          | 4/19/21    | 52658 | 16551135 | 2.69        | \$    | 37,600      | \$ | 43,800    | 20       | Z      | \$27,200       | 85.84%  |
| 250          | 5/24/21    | 52808 | 16561028 | 3.79        | \$    | 13,300      | \$ | 11,000    | 20       | Z      | \$10,100       | 120.91% |
| 250          | 10/4/21    | 82799 | 16571157 | 2.07        | \$    | 34,800      | \$ | 38,000    | 20       | С      | \$24,200       | 91.58%  |
| 250          | 3/17/22    | 53362 | 16574107 | 1.13        | \$    | 21,000      | \$ | 28,000    | 20       | С      | \$13,500       | 75.00%  |
| 250          | 6/10/22    | 54025 | 16914139 | 3.71        | \$    | 25,900      | \$ | 33,750    | 20       | С      | \$18,200       | 76.74%  |
| 250          | 3/31/22    | 54298 | 16925121 | 4.87        | \$    | 78,400      | \$ | 120,000   | 20       | С      | \$41,200       | 65.33%  |
| 250          | 8/20/21    | 54540 | 16929214 | 0.12        | \$    | 7,700       | \$ | 9,800     | 20       | С      | \$7,700        | 78.57%  |
| 250          | 12/30/21   | 54550 | 16929224 | 0.07        | \$    | 7,700       | \$ | 10,000    | 20       | С      | \$7,700        | 77.00%  |
| 250          | 8/19/21    | 54562 | 16929236 | 0.10        | \$    | 7,700       | \$ | 7,700     | 20       | Z      | \$7,700        | 100.00% |
| 250          | 2/19/21    | 54699 | 17102117 | 18.83       | \$    | 21,500      | \$ | 30,000    | 20       | С      | \$20,400       | 71.67%  |
| 250          | 4/9/21     | 54725 | 17102150 | 9.25        | \$    | 17,300      | \$ | 15,000    | 20       | V      | \$14,900       | 115.33% |
| 250          | 6/25/21    | 54789 | 17102412 | 1.58        | \$    | 21,800      | \$ | 23,000    | 20       | С      | \$14,700       | 94.78%  |
| 250          | 5/2/22     | 54909 | 17103318 | 4.37        | \$    | 23,700      | \$ | 37,100    | 20       | Z      | \$13,800       | 63.88%  |