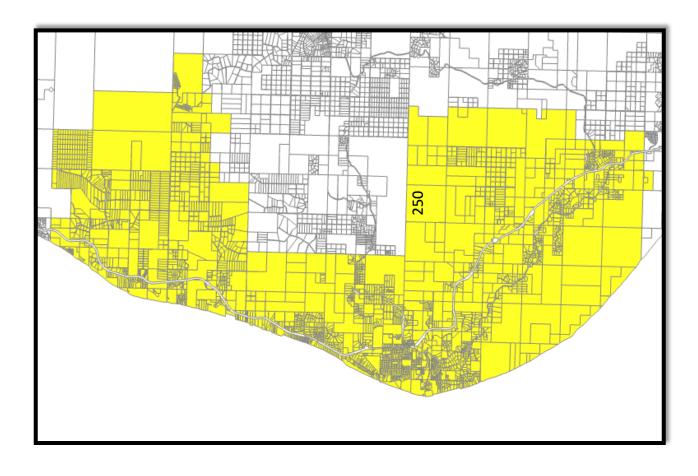

# **Land Comments**

Subject property is a 1.84-acre parcel located in the Homer - Anchor Point market area (#250). Land influences are limited/no access, excellent view, ocean waterfront, electric utility, no gas utilities and a neighborhood adjustment. Due to topography, currently only 0.15 acre is being valued as usable and 1.69-acres are being classified as remaining/wetlands.

# **Land Comments**

Subject property is a 2.09-acre parcel located in the Homer - Anchor Point market area (#250). Land influences are limited/no access, excellent view, ocean waterfront, electric utility, no gas utilities and a neighborhood adjustment. Due to topography, currently only 0.15 acre is being valued as usable and 1.94-acres are being classified as remaining/wetlands.