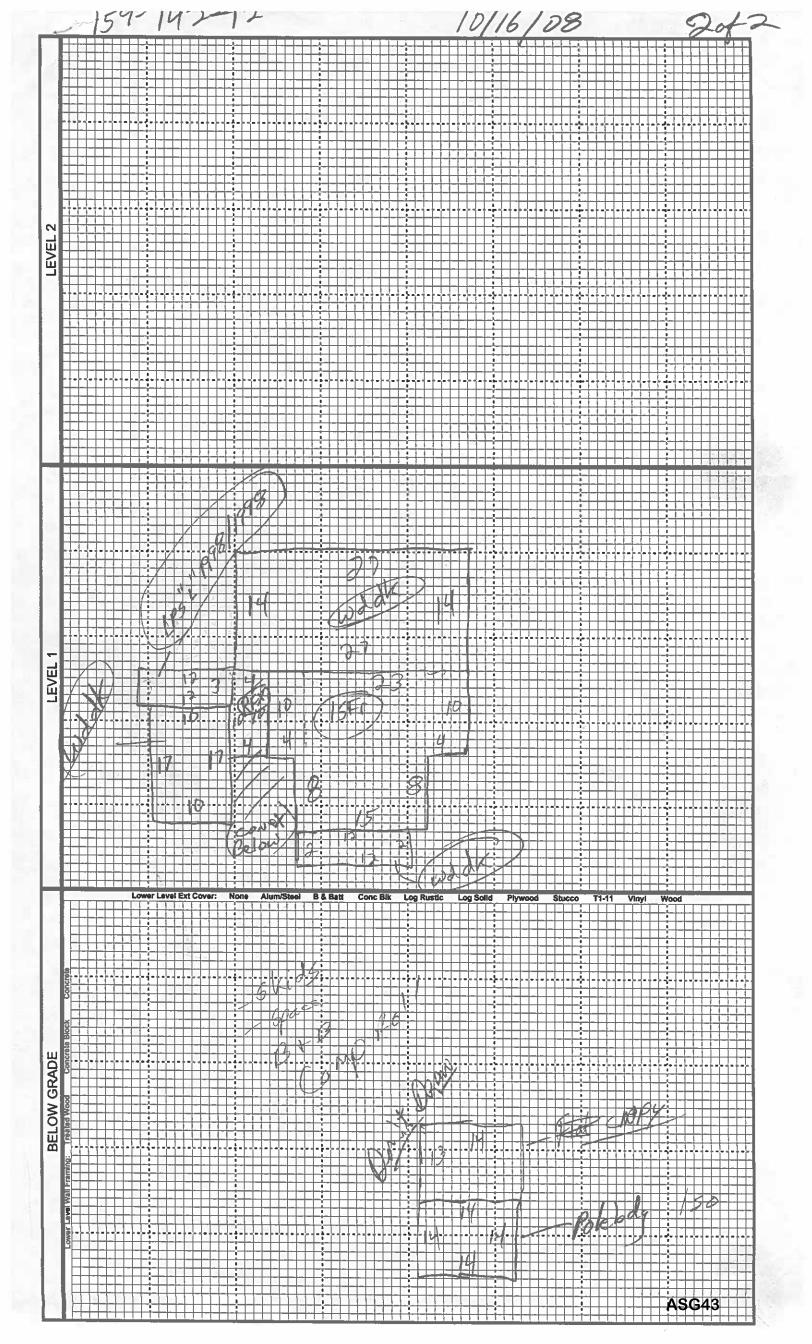

**TOTAL ABOVE GRADE FLOOR AREA:** Card One 1536 Sq. Ft.

Card Two 350 Sq. Ft.

**TOTAL FINISHED LIVING AREA:** Card One and Two 1886 Sq. Ft.

Card One, First Level 1295 Sq. Ft.

Card Two, First Level 350 Sq. Ft.

Card One, Second Level 241 Sq. Ft.

Card Two, Second Level 0 Sq. Ft.

Card One, Basement Unfin. 0 Sq. Ft.

Card Two, Basement Finished 0 Sq. Ft.

Card Two, Basement Finished 0 Sq. Ft.

**LAND SIZE** 2.09 Acres **GARAGE** 0 Sq. Ft.

# **Improvement Comments**

The subject property is located on the beach and has two residences and a few out buildings. On April 21, 2023 Tom Johnson, Appraiser II, and Garrett Todd, Appraiser I performed an exterior inspection with no access to the interior. The only change made was to remove a driveway from R01. This change resulted in a \$2,000 reduction in value.