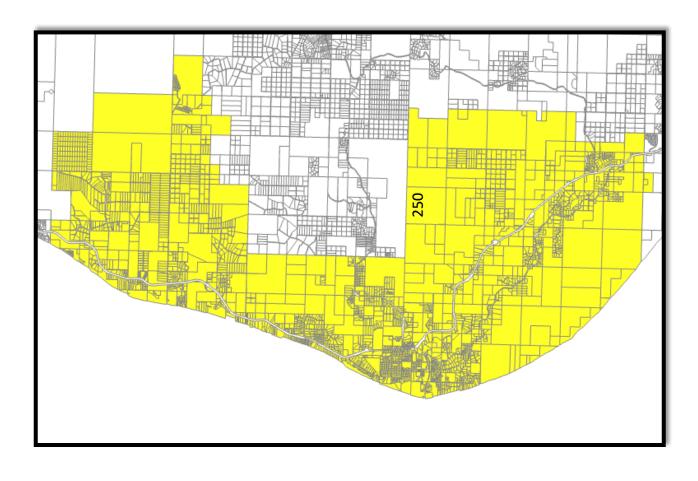

# **Land Comments**

Subject property is a 1.84-acre parcel located in the Homer - Anchor Point market area (#250). Land influences are limited/no access, excellent view, ocean waterfront, electric utility, no gas utilities and a neighborhood adjustment. Due to topography, currently only 0.15 acre is being valued as usable and 1.69-acres are being classified as remaining/wetlands.

For the Homer - Anchor Point market area (#250), 25 sales from the last two years were analyzed by the Land Appraiser, Heather Windsor. The resulting analysis indicated an increase to the land model was needed. The median ratio for all of the sales is 91.58% and Coefficient of Dispersion (COD) is 21.77. All ratios are within acceptable ranges as set by International Association of Assessing Officers (IAAO). These properties are being valued fairly and equitably with surrounding like-kind properties.

# **Land Comments**

Subject property is a 2.09-acre parcel located in the Homer - Anchor Point market area (#250). Land influences are limited/no access, excellent view, ocean waterfront, electric utility, no gas utilities and a neighborhood adjustment. Due to topography, currently only 0.15 acre is being valued as usable and 1.94-acres are being classified as remaining/wetlands.