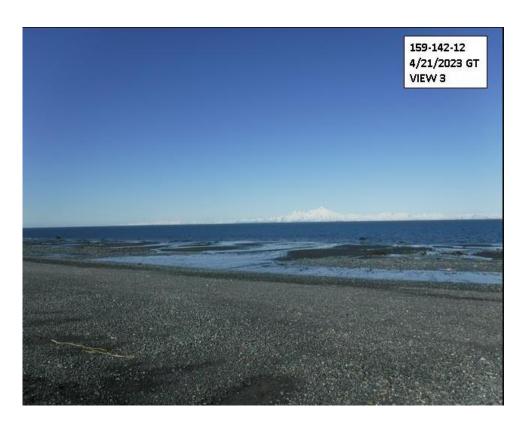

# **Improvement Comments**

The subject property is located on the beach and has two residences and a few out buildings. On April 21, 2023 Tom Johnson, Appraiser II, and Garrett Todd, Appraiser I performed an exterior inspection with no access to the interior. The only change made was to remove a driveway from R01. This change resulted in a \$2,000 reduction in value.

The subject property was inspected and adjusted for current condition, which is reflected in the assessor's recommended value. This value is found to be fair and equitable with like-kind properties in the subject's market area.