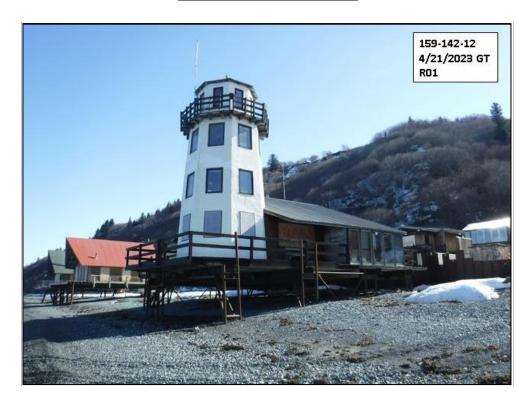

# **Improvement Comments**

The subject property is located on the beach and has two residences and a few out buildings. On April 21, 2023 Tom Johnson, Appraiser II, and Garrett Todd, Appraiser I performed an exterior inspection with no access to the interior. The only change made was to remove a driveway from R01. This change resulted in a \$2,000 reduction in value.