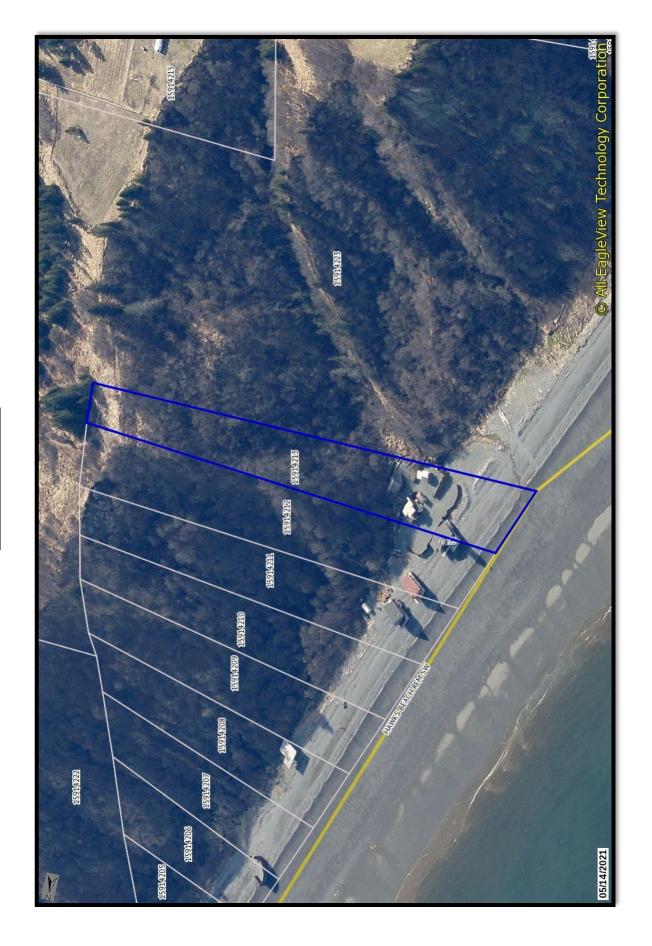

# ASSESSOR'S DESCRIPTION ANALYSIS AND RECOMMENDATION

**APPELLANT:** RED & DEE CARLOS **PARCEL NUMBER:** 159-142-12

**TRUST** 

**PROPERTY ADDRESS OR GENERAL** 25646 HAWKS BEACH REM SW **LOCATION:** ANCHOR POINT, AK 99556

**LEGAL DESCRIPTION:** T 3S R 15W SEC 24 Seward Meridian HM 0860105

HAWK'S BEACH SUB LOT 12

ASSESSED VALUE TOTAL: \$57,800

RAW LAND: \$28,800

SWL (Sewer, Water, Landscaping): \$8,500

IMPROVEMENTS \$15,900
ADDITIONS \$0
OUTBUILDINGS: \$4,600

# **Land Comments**

Subject property is a 2.09-acre parcel located in the Homer - Anchor Point market area (#250). Land influences are limited/no access, excellent view, ocean waterfront, electric utility, no gas utilities and a neighborhood adjustment. Due to topography, currently only 0.15 acre is being valued as usable and 1.94-acres are being classified as remaining/wetlands.