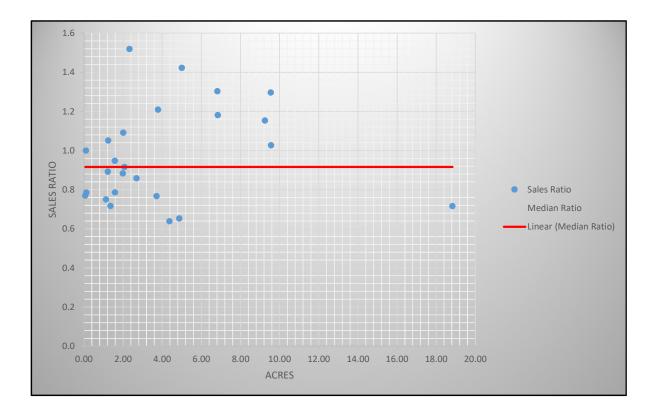

For the Homer - Anchor Point market area (#250), 25 sales from the last two years were analyzed by the Land Appraiser, Heather Windsor. The resulting analysis indicated an increase to the land model was needed. The median ratio for all of the sales is 91.58% and Coefficient of Dispersion (COD) is 21.77. All ratios are within acceptable ranges as set by International Association of Assessing Officers (IAAO). These properties are being valued fairly and equitably with surrounding like-kind properties.

# NBH

| neighborhood | pxfer_date | Irsn  | PIN      | Total Acres | Curre | nt Land Val | S  | ale Price | LandType | SaleCd | 2022 Cert Lanc | Ratio   |
|--------------|------------|-------|----------|-------------|-------|-------------|----|-----------|----------|--------|----------------|---------|
| 250          | 4/1/21     | 49250 | 15918111 | 2.01        | \$    | 59,500      | \$ | 54,500    | 20       | Z      | \$41,400       | 109.17% |
| 250          | 5/4/22     | 49428 | 15920205 | 6.84        | \$    | 31,300      | \$ | 26,500    | 20       | Z      | \$22,700       | 118.11% |
| 250          | 5/3/21     | 90155 | 15920404 | 9.56        | \$    | 34,400      | \$ | 33,500    | 20       | Z      | \$25,900       | 102.69% |
| 250          | 12/30/21   | 50675 | 16501315 | 1.59        | \$    | 51,100      | \$ | 65,000    | 20       | V      | \$34,300       | 78.62%  |
| 250          | 5/9/22     | 50711 | 16501431 | 1.36        | \$    | 25,100      | \$ | 35,000    | 20       | С      | \$16,500       | 71.71%  |
| 250          | 2/1/21     | 51356 | 16516506 | 6.82        | \$    | 39,100      | \$ | 30,000    | 20       | V      | \$29,200       | 130.33% |
| 250          | 11/9/21    | 52052 | 16532015 | 9.55        | \$    | 17,500      | \$ | 13,500    | 20       | С      | \$15,100       | 129.63% |
| 250          | 8/30/21    | 52350 | 16546016 | 2.33        | \$    | 27,800      | \$ | 18,300    | 20       | С      | \$19,700       | 151.91% |
| 250          | 11/16/21   | 52359 | 16546025 | 1.99        | \$    | 26,500      | \$ | 30,000    | 20       | Z      | \$18,400       | 88.33%  |
| 250          | 10/15/21   | 52474 | 16548061 | 5.00        | \$    | 18,500      | \$ | 13,000    | 20       | С      | \$14,600       | 142.31% |
| 250          | 7/20/21    | 52626 | 16551103 | 1.24        | \$    | 44,700      | \$ | 42,500    | 20       | С      | \$20,200       | 105.18% |
| 250          | 10/22/21   | 52629 | 16551106 | 1.22        | \$    | 44,600      | \$ | 50,000    | 20       | Z      | \$20,100       | 89.20%  |
| 250          | 4/19/21    | 52658 | 16551135 | 2.69        | \$    | 37,600      | \$ | 43,800    | 20       | Z      | \$27,200       | 85.84%  |
| 250          | 5/24/21    | 52808 | 16561028 | 3.79        | \$    | 13,300      | \$ | 11,000    | 20       | Z      | \$10,100       | 120.91% |
| 250          | 10/4/21    | 82799 | 16571157 | 2.07        | \$    | 34,800      | \$ | 38,000    | 20       | С      | \$24,200       | 91.58%  |
| 250          | 3/17/22    | 53362 | 16574107 | 1.13        | \$    | 21,000      | \$ | 28,000    | 20       | С      | \$13,500       | 75.00%  |
| 250          | 6/10/22    | 54025 | 16914139 | 3.71        | \$    | 25,900      | \$ | 33,750    | 20       | С      | \$18,200       | 76.74%  |
| 250          | 3/31/22    | 54298 | 16925121 | 4.87        | \$    | 78,400      | \$ | 120,000   | 20       | С      | \$41,200       | 65.33%  |
| 250          | 8/20/21    | 54540 | 16929214 | 0.12        | \$    | 7,700       | \$ | 9,800     | 20       | С      | \$7,700        | 78.57%  |
| 250          | 12/30/21   | 54550 | 16929224 | 0.07        | \$    | 7,700       | \$ | 10,000    | 20       | С      | \$7,700        | 77.00%  |
| 250          | 8/19/21    | 54562 | 16929236 | 0.10        | \$    | 7,700       | \$ | 7,700     | 20       | Z      | \$7,700        | 100.00% |
| 250          | 2/19/21    | 54699 | 17102117 | 18.83       | \$    | 21,500      | \$ | 30,000    | 20       | С      | \$20,400       | 71.67%  |
| 250          | 4/9/21     | 54725 | 17102150 | 9.25        | \$    | 17,300      | \$ | 15,000    | 20       | V      | \$14,900       | 115.33% |
| 250          | 6/25/21    | 54789 | 17102412 | 1.58        | \$    | 21,800      | \$ | 23,000    | 20       | С      | \$14,700       | 94.78%  |
| 250          | 5/2/22     | 54909 | 17103318 | 4.37        | \$    | 23,700      | \$ | 37,100    | 20       | Z      | \$13,800       | 63.88%  |