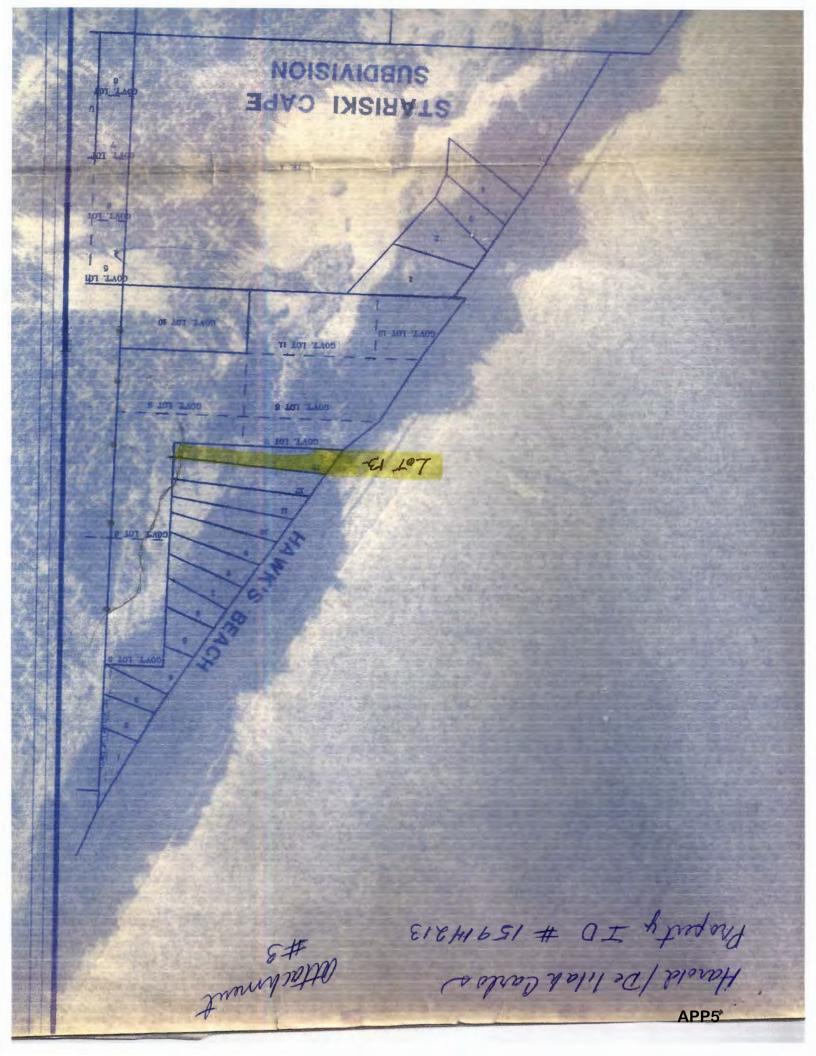

# ASSESSOR'S DESCRIPTION ANALYSIS AND RECOMMENDATION

**APPELLANT:** CARLOS, HAROLD L / **PARCEL NUMBER:** 159-142-13

CARLOS, DELILAH

**PROPERTY ADDRESS OR GENERAL** ANCHOR POINT, AK 99556

**LOCATION:** 

**LEGAL DESCRIPTION:** T 3S R 15W SEC 24 Seward Meridian HM 0860105

HAWK'S BEACH SUB LOT 13

ASSESSED VALUE TOTAL: \$28,700

RAW LAND: \$28,700

SWL (Sewer, Water, Landscaping): \$0

IMPROVEMENTS \$0 ADDITIONS \$0

OUTBUILDINGS: \$0

LAND SIZE 1.84 Acres

# **Land Comments**

Subject property is a 1.84-acre parcel located in the Homer - Anchor Point market area (#250). Land influences are limited/no access, excellent view, ocean waterfront, electric utility, no gas utilities and a neighborhood adjustment. Due to topography, currently only 0.15 acre is being valued as usable and 1.69-acres are being classified as remaining/wetlands.