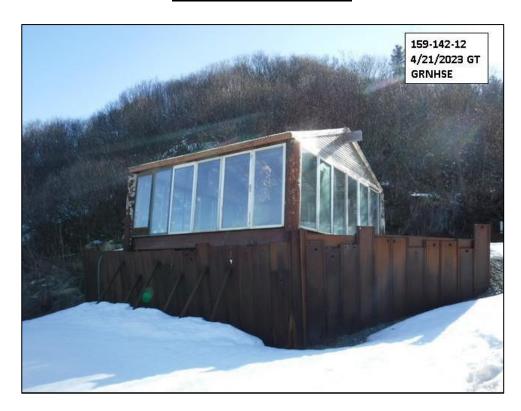

**LEGAL DESCRIPTION:** T 3S R 15W SEC 24 Seward Meridian HM 0860105

HAWK'S BEACH SUB LOT 12

ASSESSED VALUE TOTAL: \$57,800

RAW LAND: \$28,800

SWL (Sewer, Water, Landscaping): \$8,500

IMPROVEMENTS \$15,900
ADDITIONS \$0
OUTBUILDINGS: \$4,600

# **Improvement Comments**

The subject property is located on the beach and has two residences and a few out buildings. On April 21, 2023 Tom Johnson, Appraiser II, and Garrett Todd, Appraiser I performed an exterior inspection with no access to the interior. The only change made was to remove a driveway from R01. This change resulted in a \$2,000 reduction in value.