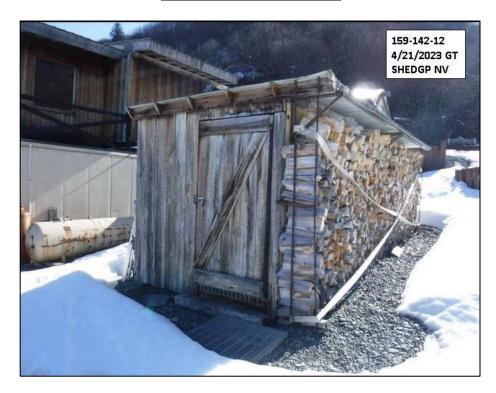

HAWK'S BEACH SUB LOT 13

ASSESSED VALUE TOTAL: \$28,700

RAW LAND: \$28,700

SWL (Sewer, Water, Landscaping): \$0

IMPROVEMENTS \$0 ADDITIONS \$0

OUTBUILDINGS: \$0

LAND SIZE 1.84 Acres

# **Improvement Comments**

The subject property is located on the beach and has two residences and a few out buildings. On April 21, 2023 Tom Johnson, Appraiser II, and Garrett Todd, Appraiser I performed an exterior inspection with no access to the interior. The only change made was to remove a driveway from R01. This change resulted in a \$2,000 reduction in value.