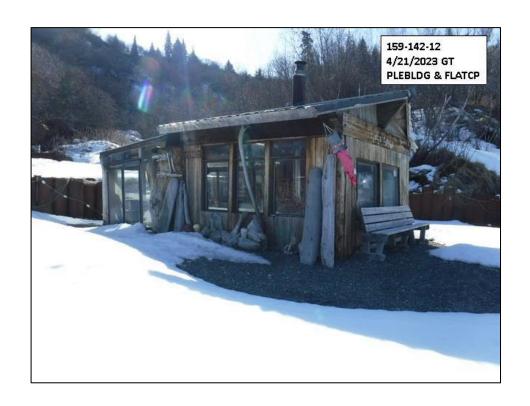

**TOTAL ABOVE GRADE FLOOR AREA:** Card One 1536 Sq. Ft.

Card Two 350 Sq. Ft.

**TOTAL FINISHED LIVING AREA:** Card One and Two 1886 Sq. Ft.

Card One, First Level 1295 Sq. Ft.

Card Two, First Level 350 Sq. Ft.

# **Improvement Comments**

The subject property is located on the beach and has two residences and a few out buildings. On April 21, 2023 Tom Johnson, Appraiser II, and Garrett Todd, Appraiser I performed an exterior inspection with no access to the interior. The only change made was to remove a driveway from R01. This change resulted in a \$2,000 reduction in value.