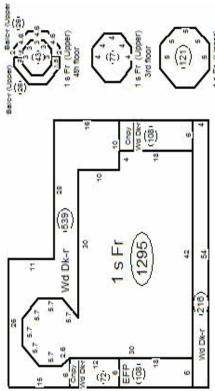

**TOTAL ABOVE GRADE FLOOR AREA:** Card One 1536 Sq. Ft.

Card Two 350 Sq. Ft.

**TOTAL FINISHED LIVING AREA:** Card One and Two 1886 Sq. Ft.

Card One, First Level 1295 Sq. Ft.

Card Two, First Level 350 Sq. Ft.

Card One, Second Level 241 Sq. Ft.

Card Two, Second Level 0 Sq. Ft.

Card One, Basement Unfin. 0 Sq. Ft.

Card Two, Basement Finished 0 Sq. Ft.

Card Two, Basement Finished 0 Sq. Ft.

**LAND SIZE** 2.09 Acres **GARAGE** 0 Sq. Ft.