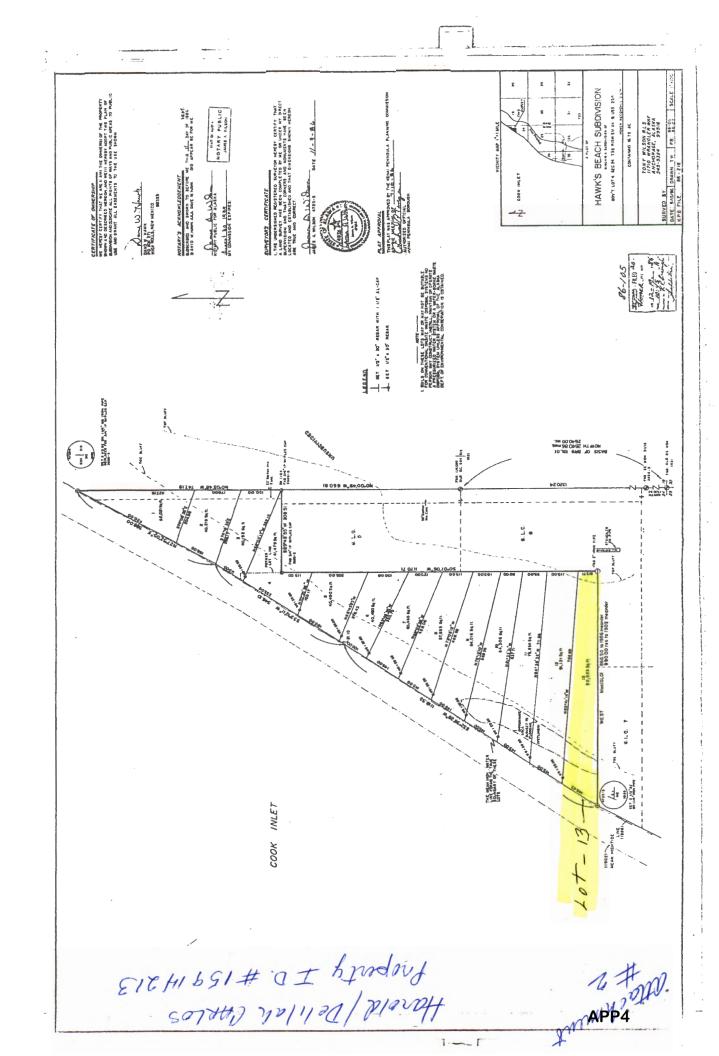

# ASSESSOR'S DESCRIPTION ANALYSIS AND RECOMMENDATION

**APPELLANT:** CARLOS, HAROLD L / **PARCEL NUMBER:** 159-142-13

CARLOS, DELILAH

**PROPERTY ADDRESS OR GENERAL** ANCHOR POINT, AK 99556

**LOCATION:** 

**LEGAL DESCRIPTION:** T 3S R 15W SEC 24 Seward Meridian HM 0860105

HAWK'S BEACH SUB LOT 13

ASSESSED VALUE TOTAL: \$28,700

RAW LAND: \$28,700

SWL (Sewer, Water, Landscaping): \$0

IMPROVEMENTS \$0 ADDITIONS \$0

OUTBUILDINGS: \$0

LAND SIZE 1.84 Acres

# LAND USE AND GENERAL DESCRIPTION

1. Utilities

Electricity: Yes Gas: No Water: None Sewer: None

2. Site Improvements:

Street: Limited/NA - Access

3. Site Conditions

Topography: Steep Drainage: Typical

View: Excellent Easements: Typical for the Kenai Peninsula Borough

# **Land Comments**

Subject property is a 1.84-acre parcel located in the Homer - Anchor Point market area (#250). Land influences are limited/no access, excellent view, ocean waterfront, electric utility, no gas utilities and a neighborhood adjustment. Due to topography, currently only 0.15 acre is being valued as usable and 1.69-acres are being classified as remaining/wetlands.