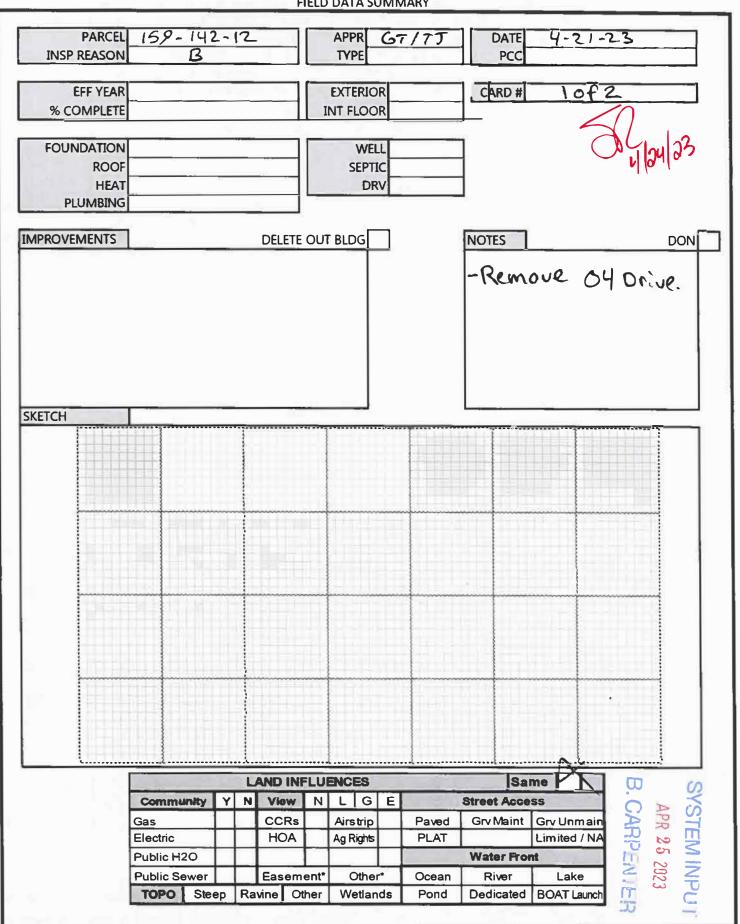

# **Improvement Comments**

The subject property is located on the beach and has two residences and a few out buildings. On April 21, 2023 Tom Johnson, Appraiser II, and Garrett Todd, Appraiser I performed an exterior inspection with no access to the interior. The only change made was to remove a driveway from R01. This change resulted in a \$2,000 reduction in value.