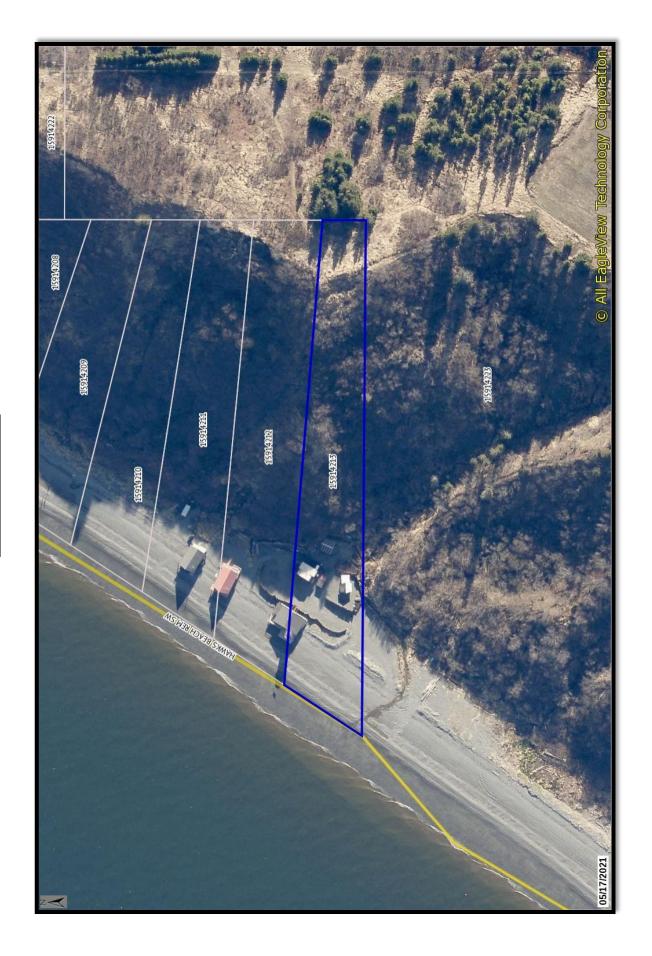

# ASSESSOR'S DESCRIPTION ANALYSIS AND RECOMMENDATION

**APPELLANT:** CARLOS, HAROLD L / **PARCEL NUMBER:** 159-142-13

CARLOS, DELILAH

**PROPERTY ADDRESS OR GENERAL** ANCHOR POINT, AK 99556

**LOCATION:** 

**LEGAL DESCRIPTION:** T 3S R 15W SEC 24 Seward Meridian HM 0860105

HAWK'S BEACH SUB LOT 13

ASSESSED VALUE TOTAL: \$28,700

RAW LAND: \$28,700

SWL (Sewer, Water, Landscaping): \$0

IMPROVEMENTS \$0 ADDITIONS \$0

OUTBUILDINGS: \$0

LAND SIZE 1.84 Acres

# **Land Comments**

Subject property is a 1.84-acre parcel located in the Homer - Anchor Point market area (#250). Land influences are limited/no access, excellent view, ocean waterfront, electric utility, no gas utilities and a neighborhood adjustment. Due to topography, currently only 0.15 acre is being valued as usable and 1.69-acres are being classified as remaining/wetlands.