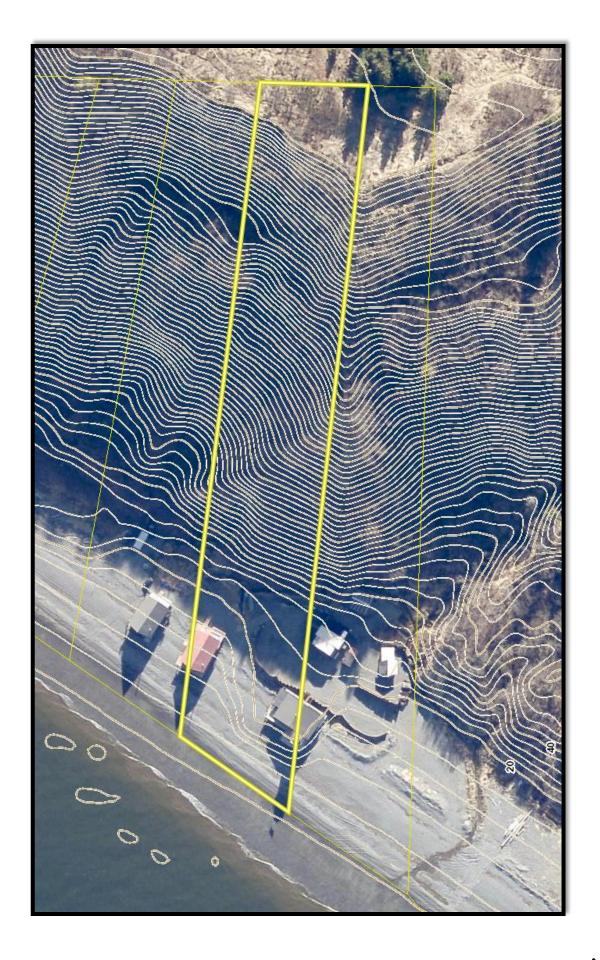

# LAND USE AND GENERAL DESCRIPTION

1. Utilities

Electricity: Yes Gas: No Water: None Sewer: None

2. Site Improvements:

Street: Limited/NA - Access

3. Site Conditions

Topography: Steep Drainage: Typical

View: Excellent Easements: Typical for the Kenai Peninsula Borough

### <u>Topo</u>

- Steep: Topography that is greater than usual incline/decline, making access & building difficult. At least 15 feet in elevation change and no less than 45% average slope (4.5 feet vertical per 10 feet horizontal)
- Ravine: Ravine or swale, a long deep hollow in the surface with wall height of at least 15 feet and average slope of 500% (5 feet vertical per 1 foot horizontal)
- Other: Any additional topographical feature that would have an influence on property, value.
   Topo features not described in the form.
- Wetlands: Water within 1 foot of the surface is considered wetlands. A Typical indicator of wetlands is scrubby black spruce.

# LAND USE AND GENERAL DESCRIPTION

1. Utilities

Electricity: Yes Gas: No Water: Spring Sewer: Septic

2. Site Improvements:

Street: Limited/NA - Access

3. Site Conditions

Topography: Steep Drainage: Typical

View: Excellent Easements: Typical for the Kenai Peninsula Borough