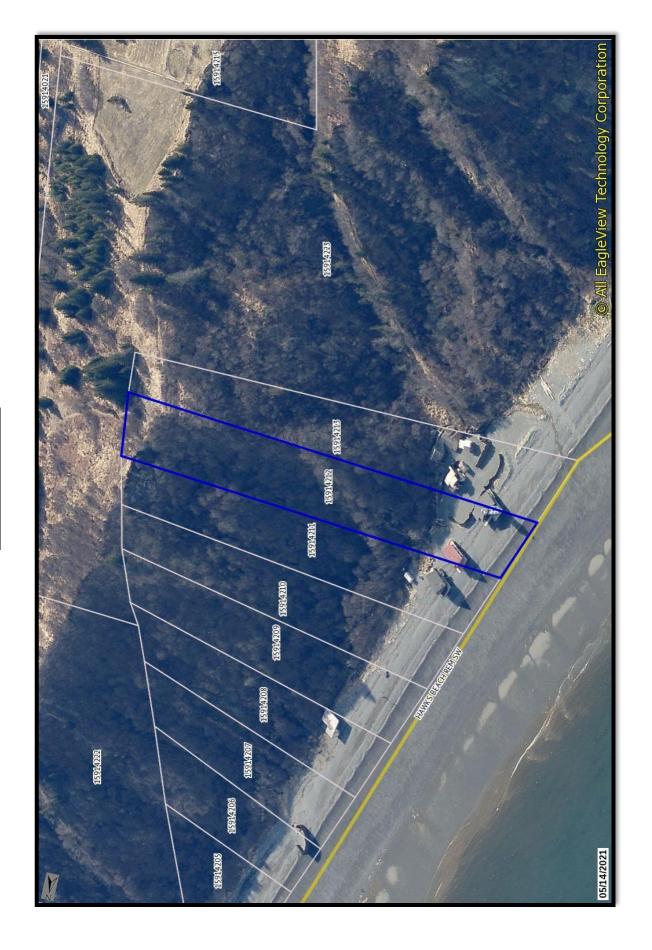

HAWK'S BEACH SUB LOT 13

ASSESSED VALUE TOTAL: \$28,700

RAW LAND: \$28,700

SWL (Sewer, Water, Landscaping): \$0

IMPROVEMENTS \$0 ADDITIONS \$0

OUTBUILDINGS: \$0

LAND SIZE 1.84 Acres

# **Land Comments**

Subject property is a 1.84-acre parcel located in the Homer - Anchor Point market area (#250). Land influences are limited/no access, excellent view, ocean waterfront, electric utility, no gas utilities and a neighborhood adjustment. Due to topography, currently only 0.15 acre is being valued as usable and 1.69-acres are being classified as remaining/wetlands.

# **Land Comments**

Subject property is a 2.09-acre parcel located in the Homer - Anchor Point market area (#250). Land influences are limited/no access, excellent view, ocean waterfront, electric utility, no gas utilities and a neighborhood adjustment. Due to topography, currently only 0.15 acre is being valued as usable and 1.94-acres are being classified as remaining/wetlands.