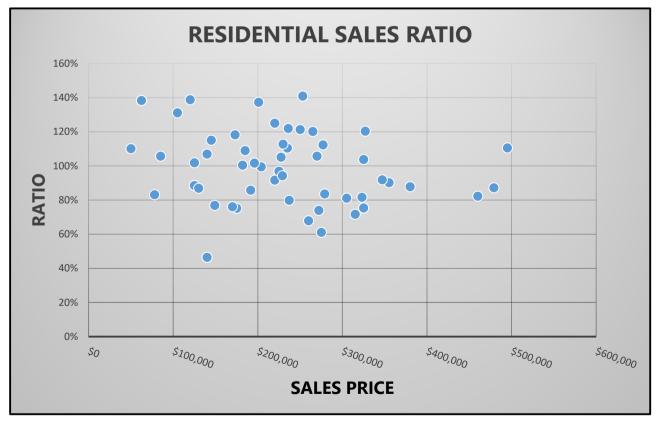

For the Homer – Anchor Point market area (#250), and specifically for the house type one-level (1L), 18 sales from the past three years were analyzed. The median ratio for all of the sales is 98.22%, and the (COD) is 18.82. All ratios are within acceptable ranges as set by International Association of Assessing Officers (IAAO)

| RATIO SUM: | 54.93  | 12/1/2018            | 2.68       | # OF SALES: |     | 56         |
|------------|--------|----------------------|------------|-------------|-----|------------|
| MEAN:      | 98.09% | <b>Earliest Sale</b> | 10/11/2019 | TOTAL AV:   | ya. | 12,180,800 |
| MEDIAN:    | 98.22% | Latest Sale          | 6/17/2022  | TOTAL SP:   | \$  | 12,680,700 |
| WTD MEAN:  | 96.06% | Outlie               | r Info     | MINIMUM:    |     | 46.50%     |
| PRD:       | 1.02   | Range                | 1.50       | MAXIMUM:    |     | 140.99%    |
| COD:       | 18.82% | Lower Boun           | 35.58%     | SALE AMT:   | \$  | 50,000     |
| ST. DEV    | 22.55% | Upper Boun           | 158.94%    | SALE AMT:   | \$  | 495,000    |
| cov:       | 22.99% |                      |            | \$ -        | \$  | 545,000    |