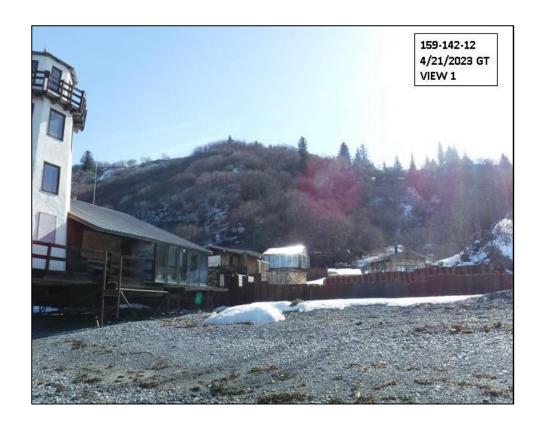

# **Improvement Comments**

The subject property is located on the beach and has two residences and a few out buildings. On April 21, 2023 Tom Johnson, Appraiser II, and Garrett Todd, Appraiser I performed an exterior inspection with no access to the interior. The only change made was to remove a driveway from R01. This change resulted in a \$2,000 reduction in value.