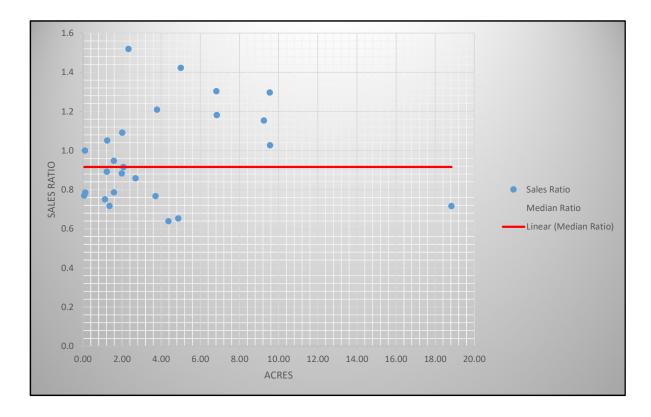

For the Homer - Anchor Point market area (#250), 25 sales from the last two years were analyzed by the Land Appraiser, Heather Windsor. The resulting analysis indicated an increase to the land model was needed. The median ratio for all of the sales is 91.58% and Coefficient of Dispersion (COD) is 21.77. All ratios are within acceptable ranges as set by International Association of Assessing Officers (IAAO). These properties are being valued fairly and equitably with surrounding like-kind properties.

| Ratio Sum | 24.34  |                  | 1.35    | Excluded     | 0             |
|-----------|--------|------------------|---------|--------------|---------------|
| Ratio Sum | 24.54  |                  | 1.55    | Excluded     | <br>U         |
| Mean      | 97.35% | Earliest Sale 2/ | /1/2021 | # of Sales   | 25            |
| Median    | 91.58% | Latest Sale 6/   | 10/2022 | Total AV     | \$<br>738,500 |
| Wtd Mean  | 90.18% | Outlier Informa  | ation   | Total SP     | \$<br>818,950 |
| PRD:      | 1.08   | Range            | 1.5     | Minimum      | 63.88%        |
| COD:      | 21.77% | Lower Boundary   | 17.09%  | Maximum      | 151.91%       |
| St. Dev   | 0.2458 | Upper Boundary   | 176.50% | Min Sale Amt | \$<br>7,700   |
| COV:      | 25.25% |                  |         | Max Sale Amt | \$<br>120,000 |

# NBH

| neighborhood | pxfer_date | Irsn  | PIN      | Total Acres | Curre | nt Land Val | S  | ale Price | LandType | SaleCd | 2022 Cert Lanc | Ratio   |
|--------------|------------|-------|----------|-------------|-------|-------------|----|-----------|----------|--------|----------------|---------|
| 250          | 4/1/21     | 49250 | 15918111 | 2.01        | \$    | 59,500      | \$ | 54,500    | 20       | Z      | \$41,400       | 109.17% |
| 250          | 5/4/22     | 49428 | 15920205 | 6.84        | \$    | 31,300      | \$ | 26,500    | 20       | Z      | \$22,700       | 118.11% |
| 250          | 5/3/21     | 90155 | 15920404 | 9.56        | \$    | 34,400      | \$ | 33,500    | 20       | Z      | \$25,900       | 102.69% |
| 250          | 12/30/21   | 50675 | 16501315 | 1.59        | \$    | 51,100      | \$ | 65,000    | 20       | V      | \$34,300       | 78.62%  |
| 250          | 5/9/22     | 50711 | 16501431 | 1.36        | \$    | 25,100      | \$ | 35,000    | 20       | С      | \$16,500       | 71.71%  |
| 250          | 2/1/21     | 51356 | 16516506 | 6.82        | \$    | 39,100      | \$ | 30,000    | 20       | V      | \$29,200       | 130.33% |
| 250          | 11/9/21    | 52052 | 16532015 | 9.55        | \$    | 17,500      | \$ | 13,500    | 20       | С      | \$15,100       | 129.63% |
| 250          | 8/30/21    | 52350 | 16546016 | 2.33        | \$    | 27,800      | \$ | 18,300    | 20       | С      | \$19,700       | 151.91% |
| 250          | 11/16/21   | 52359 | 16546025 | 1.99        | \$    | 26,500      | \$ | 30,000    | 20       | Z      | \$18,400       | 88.33%  |
| 250          | 10/15/21   | 52474 | 16548061 | 5.00        | \$    | 18,500      | \$ | 13,000    | 20       | С      | \$14,600       | 142.31% |
| 250          | 7/20/21    | 52626 | 16551103 | 1.24        | \$    | 44,700      | \$ | 42,500    | 20       | С      | \$20,200       | 105.18% |
| 250          | 10/22/21   | 52629 | 16551106 | 1.22        | \$    | 44,600      | \$ | 50,000    | 20       | Z      | \$20,100       | 89.20%  |
| 250          | 4/19/21    | 52658 | 16551135 | 2.69        | \$    | 37,600      | \$ | 43,800    | 20       | Z      | \$27,200       | 85.84%  |
| 250          | 5/24/21    | 52808 | 16561028 | 3.79        | \$    | 13,300      | \$ | 11,000    | 20       | Z      | \$10,100       | 120.91% |
| 250          | 10/4/21    | 82799 | 16571157 | 2.07        | \$    | 34,800      | \$ | 38,000    | 20       | С      | \$24,200       | 91.58%  |
| 250          | 3/17/22    | 53362 | 16574107 | 1.13        | \$    | 21,000      | \$ | 28,000    | 20       | С      | \$13,500       | 75.00%  |
| 250          | 6/10/22    | 54025 | 16914139 | 3.71        | \$    | 25,900      | \$ | 33,750    | 20       | С      | \$18,200       | 76.74%  |
| 250          | 3/31/22    | 54298 | 16925121 | 4.87        | \$    | 78,400      | \$ | 120,000   | 20       | С      | \$41,200       | 65.33%  |
| 250          | 8/20/21    | 54540 | 16929214 | 0.12        | \$    | 7,700       | \$ | 9,800     | 20       | С      | \$7,700        | 78.57%  |
| 250          | 12/30/21   | 54550 | 16929224 | 0.07        | \$    | 7,700       | \$ | 10,000    | 20       | С      | \$7,700        | 77.00%  |
| 250          | 8/19/21    | 54562 | 16929236 | 0.10        | \$    | 7,700       | \$ | 7,700     | 20       | Z      | \$7,700        | 100.00% |
| 250          | 2/19/21    | 54699 | 17102117 | 18.83       | \$    | 21,500      | \$ | 30,000    | 20       | С      | \$20,400       | 71.67%  |
| 250          | 4/9/21     | 54725 | 17102150 | 9.25        | \$    | 17,300      | \$ | 15,000    | 20       | V      | \$14,900       | 115.33% |
| 250          | 6/25/21    | 54789 | 17102412 | 1.58        | \$    | 21,800      | \$ | 23,000    | 20       | С      | \$14,700       | 94.78%  |
| 250          | 5/2/22     | 54909 | 17103318 | 4.37        | \$    | 23,700      | \$ | 37,100    | 20       | Z      | \$13,800       | 63.88%  |