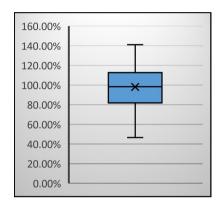

For the Homer – Anchor Point market area (#250), and specifically for the house type one-level (1L), 18 sales from the past three years were analyzed. The median ratio for all of the sales is 98.22%, and the (COD) is 18.82. All ratios are within acceptable ranges as set by International Association of Assessing Officers (IAAO)

| RATIO SUM: | 54.93  | 12/1/2018            | 2.68       | # OF SALES: |     | 56         |
|------------|--------|----------------------|------------|-------------|-----|------------|
| MEAN:      | 98.09% | <b>Earliest Sale</b> | 10/11/2019 | TOTAL AV:   | ya. | 12,180,800 |
| MEDIAN:    | 98.22% | Latest Sale          | 6/17/2022  | TOTAL SP:   | \$  | 12,680,700 |
| WTD MEAN:  | 96.06% | Outlie               | r Info     | MINIMUM:    |     | 46.50%     |
| PRD:       | 1.02   | Range                | 1.50       | MAXIMUM:    |     | 140.99%    |
| COD:       | 18.82% | Lower Boun           | 35.58%     | SALE AMT:   | \$  | 50,000     |
| ST. DEV    | 22.55% | Upper Boun           | 158.94%    | SALE AMT:   | \$  | 495,000    |
| cov:       | 22.99% |                      |            | \$ -        | \$  | 545,000    |