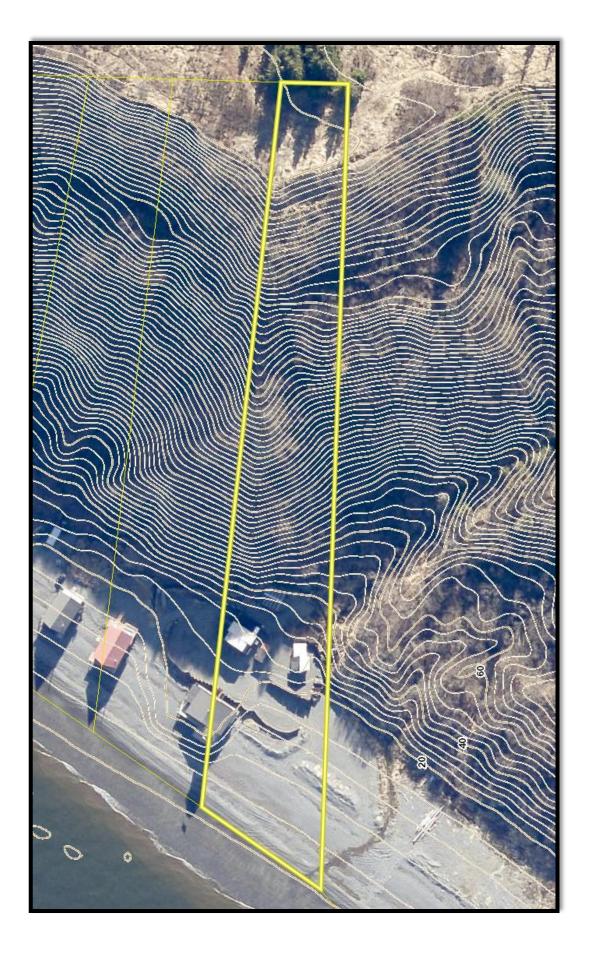

# LAND USE AND GENERAL DESCRIPTION

1. Utilities

Electricity: Yes Gas: No Water: None Sewer: None

2. Site Improvements:

Street: Limited/NA - Access

3. Site Conditions

Topography: Steep Drainage: Typical

View: Excellent Easements: Typical for the Kenai Peninsula Borough

### <u>Topo</u>

- Steep: Topography that is greater than usual incline/decline, making access & building difficult. At least 15 feet in elevation change and no less than 45% average slope (4.5 feet vertical per 10 feet horizontal)
- Ravine: Ravine or swale, a long deep hollow in the surface with wall height of at least 15 feet and average slope of 500% (5 feet vertical per 1 foot horizontal)
- Other: Any additional topographical feature that would have an influence on property, value.
   Topo features not described in the form.
- Wetlands: Water within 1 foot of the surface is considered wetlands. A Typical indicator of wetlands is scrubby black spruce.