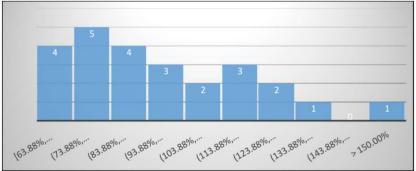

For the Homer - Anchor Point market area (#250), 25 sales from the last two years were analyzed by the Land Appraiser, Heather Windsor. The resulting analysis indicated an increase to the land model was needed. The median ratio for all of the sales is 91.58% and Coefficient of Dispersion (COD) is 21.77. All ratios are within acceptable ranges as set by International Association of Assessing Officers (IAAO). These properties are being valued fairly and equitably with surrounding like-kind properties.

| Ratio Sum | 24.34  |                  | 1.35    | Excluded     | 0             |
|-----------|--------|------------------|---------|--------------|---------------|
| Ratio Sum | 24.54  |                  | 1.55    | Excluded     | <br>U         |
| Mean      | 97.35% | Earliest Sale 2/ | /1/2021 | # of Sales   | 25            |
| Median    | 91.58% | Latest Sale 6/   | 10/2022 | Total AV     | \$<br>738,500 |
| Wtd Mean  | 90.18% | Outlier Informa  | ation   | Total SP     | \$<br>818,950 |
| PRD:      | 1.08   | Range            | 1.5     | Minimum      | 63.88%        |
| COD:      | 21.77% | Lower Boundary   | 17.09%  | Maximum      | 151.91%       |
| St. Dev   | 0.2458 | Upper Boundary   | 176.50% | Min Sale Amt | \$<br>7,700   |
| COV:      | 25.25% |                  |         | Max Sale Amt | \$<br>120,000 |

# **LAND SALES RATIO STUDY**

| Ratio Sum | 24.34  |                   |         | Excluded     | 0             |
|-----------|--------|-------------------|---------|--------------|---------------|
| Mean      | 97.35% | Earliest Sale 2/1 | /2021   | # of Sales   | 25            |
| Median    | 91.58% | Latest Sale 6/1   | 0/2022  | Total AV     | \$<br>738,500 |
| Wtd Mean  | 90.18% | Outlier Info      | mation  | Total SP     | \$<br>818,950 |
| PRD:      | 1.08   | Range             | 1.5     | Minimum      | 63.88%        |
| COD:      | 21.77% | Lower Boundary    | 17.09%  | Maximum      | 151.91%       |
| St. Dev   | 0.2458 | Upper Boundary    | 176.50% | Min Sale Amt | \$<br>7,700   |
| COV:      | 25.25% |                   |         | Max Sale Amt | \$<br>120,000 |

# **LAND SALES RATIO STUDY**

|           |        |                |           |              | _             |
|-----------|--------|----------------|-----------|--------------|---------------|
| Ratio Sum | 24.34  |                | 1.35      | Excluded     | 0             |
| Mean      | 97.35% | Earliest Sale  | 2/1/2021  | # of Sales   | 25            |
| Median    | 91.58% | Latest Sale    | 6/10/2022 | Total AV     | \$<br>738,500 |
| Wtd Mean  | 90.18% | Outlier In     | formation | Total SP     | \$<br>818,950 |
| PRD:      | 1.08   | Range          | 1.5       | Minimum      | 63.88%        |
| COD:      | 21.77% | Lower Boundary | 17.09%    | Maximum      | 151.91%       |
| St. Dev   | 0.2458 | Upper Boundary | 176.50%   | Min Sale Amt | \$<br>7,700   |
| COV:      | 25.25% |                |           | Max Sale Amt | \$<br>120,000 |

# NBH

| neighborhood | pxfer_date | Irsn  | PIN      | Total Acres | Curre | nt Land Val | S  | ale Price | LandType | SaleCd | 2022 Cert Lanc | Ratio   |
|--------------|------------|-------|----------|-------------|-------|-------------|----|-----------|----------|--------|----------------|---------|
| 250          | 4/1/21     | 49250 | 15918111 | 2.01        | \$    | 59,500      | \$ | 54,500    | 20       | Z      | \$41,400       | 109.17% |
| 250          | 5/4/22     | 49428 | 15920205 | 6.84        | \$    | 31,300      | \$ | 26,500    | 20       | Z      | \$22,700       | 118.11% |
| 250          | 5/3/21     | 90155 | 15920404 | 9.56        | \$    | 34,400      | \$ | 33,500    | 20       | Z      | \$25,900       | 102.69% |
| 250          | 12/30/21   | 50675 | 16501315 | 1.59        | \$    | 51,100      | \$ | 65,000    | 20       | V      | \$34,300       | 78.62%  |
| 250          | 5/9/22     | 50711 | 16501431 | 1.36        | \$    | 25,100      | \$ | 35,000    | 20       | С      | \$16,500       | 71.71%  |
| 250          | 2/1/21     | 51356 | 16516506 | 6.82        | \$    | 39,100      | \$ | 30,000    | 20       | V      | \$29,200       | 130.33% |
| 250          | 11/9/21    | 52052 | 16532015 | 9.55        | \$    | 17,500      | \$ | 13,500    | 20       | С      | \$15,100       | 129.63% |
| 250          | 8/30/21    | 52350 | 16546016 | 2.33        | \$    | 27,800      | \$ | 18,300    | 20       | С      | \$19,700       | 151.91% |
| 250          | 11/16/21   | 52359 | 16546025 | 1.99        | \$    | 26,500      | \$ | 30,000    | 20       | Z      | \$18,400       | 88.33%  |
| 250          | 10/15/21   | 52474 | 16548061 | 5.00        | \$    | 18,500      | \$ | 13,000    | 20       | С      | \$14,600       | 142.31% |
| 250          | 7/20/21    | 52626 | 16551103 | 1.24        | \$    | 44,700      | \$ | 42,500    | 20       | С      | \$20,200       | 105.18% |
| 250          | 10/22/21   | 52629 | 16551106 | 1.22        | \$    | 44,600      | \$ | 50,000    | 20       | Z      | \$20,100       | 89.20%  |
| 250          | 4/19/21    | 52658 | 16551135 | 2.69        | \$    | 37,600      | \$ | 43,800    | 20       | Z      | \$27,200       | 85.84%  |
| 250          | 5/24/21    | 52808 | 16561028 | 3.79        | \$    | 13,300      | \$ | 11,000    | 20       | Z      | \$10,100       | 120.91% |
| 250          | 10/4/21    | 82799 | 16571157 | 2.07        | \$    | 34,800      | \$ | 38,000    | 20       | С      | \$24,200       | 91.58%  |
| 250          | 3/17/22    | 53362 | 16574107 | 1.13        | \$    | 21,000      | \$ | 28,000    | 20       | С      | \$13,500       | 75.00%  |
| 250          | 6/10/22    | 54025 | 16914139 | 3.71        | \$    | 25,900      | \$ | 33,750    | 20       | С      | \$18,200       | 76.74%  |
| 250          | 3/31/22    | 54298 | 16925121 | 4.87        | \$    | 78,400      | \$ | 120,000   | 20       | С      | \$41,200       | 65.33%  |
| 250          | 8/20/21    | 54540 | 16929214 | 0.12        | \$    | 7,700       | \$ | 9,800     | 20       | С      | \$7,700        | 78.57%  |
| 250          | 12/30/21   | 54550 | 16929224 | 0.07        | \$    | 7,700       | \$ | 10,000    | 20       | С      | \$7,700        | 77.00%  |
| 250          | 8/19/21    | 54562 | 16929236 | 0.10        | \$    | 7,700       | \$ | 7,700     | 20       | Z      | \$7,700        | 100.00% |
| 250          | 2/19/21    | 54699 | 17102117 | 18.83       | \$    | 21,500      | \$ | 30,000    | 20       | С      | \$20,400       | 71.67%  |
| 250          | 4/9/21     | 54725 | 17102150 | 9.25        | \$    | 17,300      | \$ | 15,000    | 20       | V      | \$14,900       | 115.33% |
| 250          | 6/25/21    | 54789 | 17102412 | 1.58        | \$    | 21,800      | \$ | 23,000    | 20       | С      | \$14,700       | 94.78%  |
| 250          | 5/2/22     | 54909 | 17103318 | 4.37        | \$    | 23,700      | \$ | 37,100    | 20       | Z      | \$13,800       | 63.88%  |