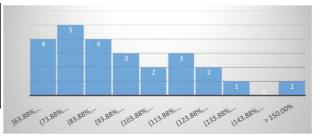

For the Homer - Anchor Point market area (#250), 25 sales from the last two years were analyzed by the Land Appraiser, Heather Windsor. The resulting analysis indicated an increase to the land model was needed. The median ratio for all of the sales is 91.58% and Coefficient of Dispersion (COD) is 21.77. All ratios are within acceptable ranges as set by International Association of Assessing Officers (IAAO). These properties are being valued fairly and equitably with surrounding like-kind properties.

| Ratio Sum | 24.34  |                  | 1.35    | Excluded     | 0             |
|-----------|--------|------------------|---------|--------------|---------------|
| Ratio Sum | 24.54  |                  | 1.55    | Excluded     | <br>U         |
| Mean      | 97.35% | Earliest Sale 2/ | /1/2021 | # of Sales   | 25            |
| Median    | 91.58% | Latest Sale 6/   | 10/2022 | Total AV     | \$<br>738,500 |
| Wtd Mean  | 90.18% | Outlier Informa  | ation   | Total SP     | \$<br>818,950 |
| PRD:      | 1.08   | Range            | 1.5     | Minimum      | 63.88%        |
| COD:      | 21.77% | Lower Boundary   | 17.09%  | Maximum      | 151.91%       |
| St. Dev   | 0.2458 | Upper Boundary   | 176.50% | Min Sale Amt | \$<br>7,700   |
| COV:      | 25.25% |                  |         | Max Sale Amt | \$<br>120,000 |

| Ratio Sum | 24.34  |                  | 1.35    | Excluded     | 0             |
|-----------|--------|------------------|---------|--------------|---------------|
| Mean      | 97.35% | Earliest Sale 2/ | 1/2021  | # of Sales   | 25            |
| Median    | 91.58% | Latest Sale 6/   | 10/2022 | Total AV     | \$<br>738,500 |
| Wtd Mean  | 90.18% | Outlier Informa  | ation   | Total SP     | \$<br>818,950 |
| PRD:      | 1.08   | Range            | 1.5     | Minimum      | 63.88%        |
| COD:      | 21.77% | Lower Boundary   | 17.09%  | Maximum      | 151.91%       |
| St. Dev   | 0.2458 | Upper Boundary   | 176.50% | Min Sale Amt | \$<br>7,700   |
| COV:      | 25.25% |                  |         | Max Sale Amt | \$<br>120,000 |