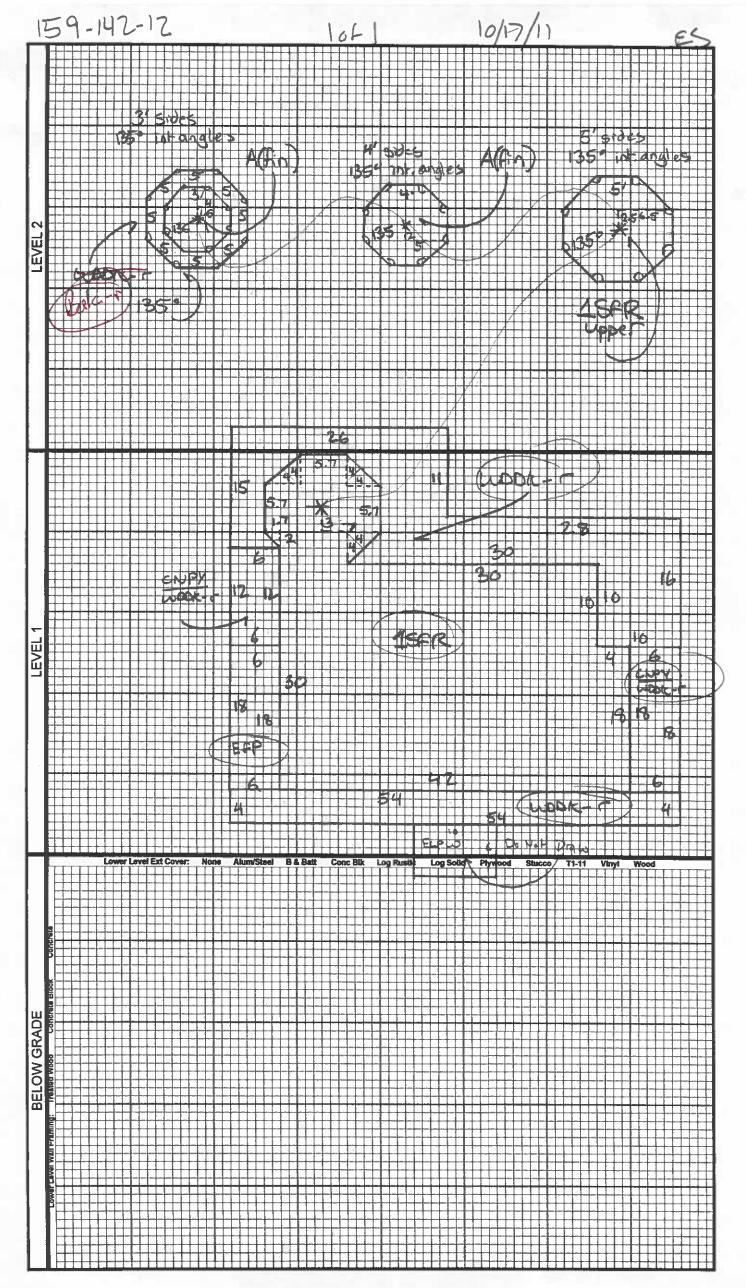

**TOTAL ABOVE GRADE FLOOR AREA:** Card One 1536 Sq. Ft.

Card Two 350 Sq. Ft.

**TOTAL FINISHED LIVING AREA:** Card One and Two 1886 Sq. Ft.

Card One, First Level 1295 Sq. Ft.

Card Two, First Level 350 Sq. Ft.

Card One, Second Level 241 Sq. Ft.

Card Two, Second Level 0 Sq. Ft.

Card One, Basement Unfin. 0 Sq. Ft.

Card Two, Basement Finished 0 Sq. Ft.

Card Two, Basement Finished 0 Sq. Ft.

**LAND SIZE** 2.09 Acres **GARAGE** 0 Sq. Ft.

# **Improvement Comments**

The subject property is located on the beach and has two residences and a few out buildings. On April 21, 2023 Tom Johnson, Appraiser II, and Garrett Todd, Appraiser I performed an exterior inspection with no access to the interior. The only change made was to remove a driveway from R01. This change resulted in a \$2,000 reduction in value.