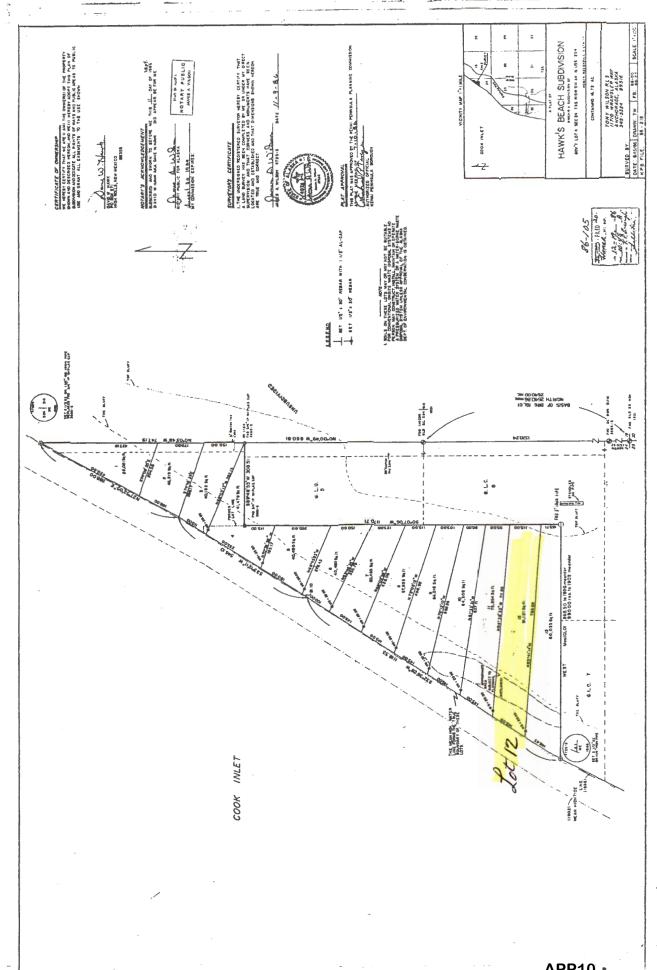

# ASSESSOR'S DESCRIPTION ANALYSIS AND RECOMMENDATION

**APPELLANT:** RED & DEE CARLOS **PARCEL NUMBER:** 159-142-12

**TRUST** 

**PROPERTY ADDRESS OR GENERAL** 25646 HAWKS BEACH REM SW **LOCATION:** ANCHOR POINT, AK 99556

**LEGAL DESCRIPTION:** T 3S R 15W SEC 24 Seward Meridian HM 0860105

HAWK'S BEACH SUB LOT 12

ASSESSED VALUE TOTAL: \$57,800

RAW LAND: \$28,800

SWL (Sewer, Water, Landscaping): \$8,500

IMPROVEMENTS \$15,900
ADDITIONS \$0
OUTBUILDINGS: \$4,600

# LAND USE AND GENERAL DESCRIPTION

1. Utilities

Electricity: Yes Gas: No Water: Spring Sewer: Septic

2. Site Improvements:

Street: Limited/NA - Access

3. Site Conditions

Topography: Steep Drainage: Typical

View: Excellent Easements: Typical for the Kenai Peninsula Borough

# **Land Comments**

Subject property is a 2.09-acre parcel located in the Homer - Anchor Point market area (#250). Land influences are limited/no access, excellent view, ocean waterfront, electric utility, no gas utilities and a neighborhood adjustment. Due to topography, currently only 0.15 acre is being valued as usable and 1.94-acres are being classified as remaining/wetlands.