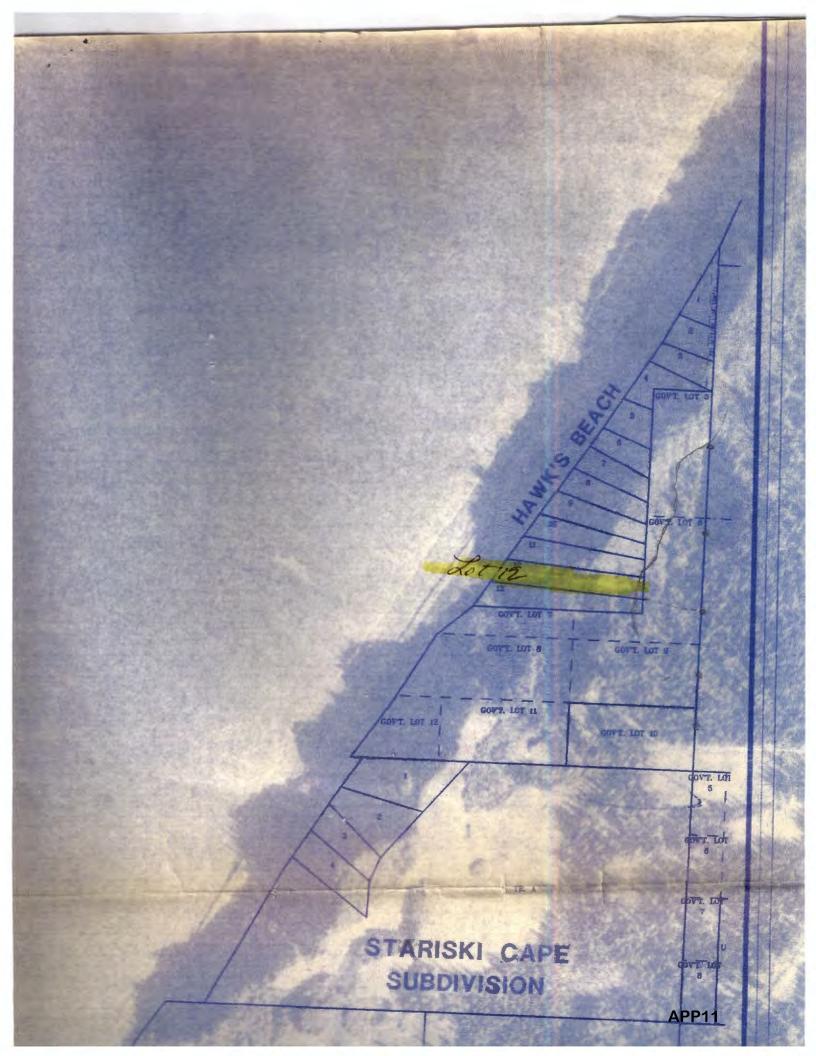

# ASSESSOR'S DESCRIPTION ANALYSIS AND RECOMMENDATION

**APPELLANT:** RED & DEE CARLOS **PARCEL NUMBER:** 159-142-12

**TRUST** 

**PROPERTY ADDRESS OR GENERAL** 25646 HAWKS BEACH REM SW **LOCATION:** ANCHOR POINT, AK 99556

**LEGAL DESCRIPTION:** T 3S R 15W SEC 24 Seward Meridian HM 0860105

HAWK'S BEACH SUB LOT 12

ASSESSED VALUE TOTAL: \$57,800

RAW LAND: \$28,800

SWL (Sewer, Water, Landscaping): \$8,500

IMPROVEMENTS \$15,900
ADDITIONS \$0
OUTBUILDINGS: \$4,600

# **Land Comments**

Subject property is a 2.09-acre parcel located in the Homer - Anchor Point market area (#250). Land influences are limited/no access, excellent view, ocean waterfront, electric utility, no gas utilities and a neighborhood adjustment. Due to topography, currently only 0.15 acre is being valued as usable and 1.94-acres are being classified as remaining/wetlands.