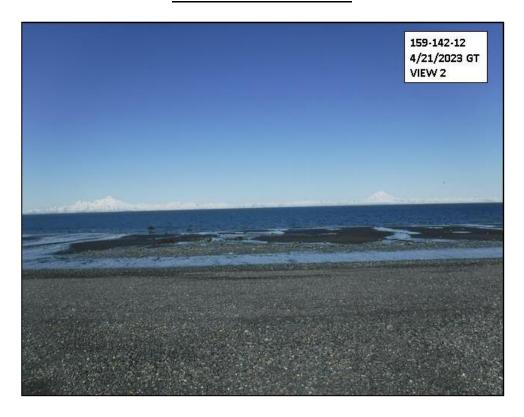

# **Improvement Comments**

The subject property is located on the beach and has two residences and a few out buildings. On April 21, 2023 Tom Johnson, Appraiser II, and Garrett Todd, Appraiser I performed an exterior inspection with no access to the interior. The only change made was to remove a driveway from R01. This change resulted in a \$2,000 reduction in value.

The subject property was inspected and adjusted for current condition, which is reflected in the assessor's recommended value. This value is found to be fair and equitable with like-kind properties in the subject's market area.