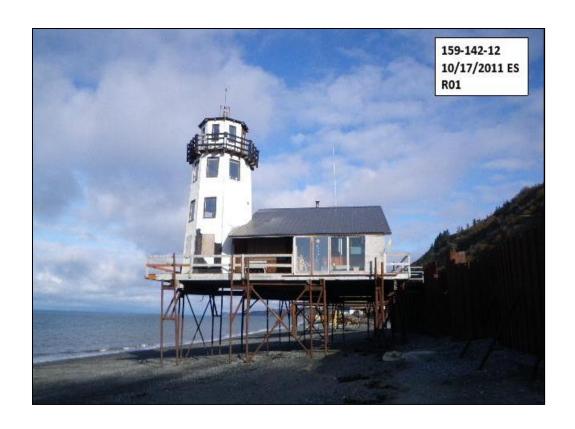

# **Improvement Comments**

The subject property is located on the beach and has two residences and a few out buildings. On April 21, 2023 Tom Johnson, Appraiser II, and Garrett Todd, Appraiser I performed an exterior inspection with no access to the interior. The only change made was to remove a driveway from R01. This change resulted in a \$2,000 reduction in value.

The subject property was inspected and adjusted for current condition, which is reflected in the assessor's recommended value. This value is found to be fair and equitable with like-kind properties in the subject's market area.