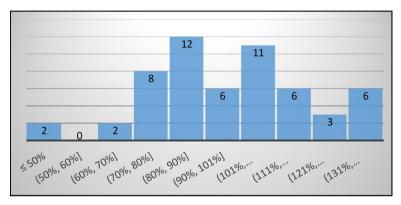

For the Homer – Anchor Point market area (#250), and specifically for the house type one-level (1L), 18 sales from the past three years were analyzed. The median ratio for all of the sales is 98.22%, and the (COD) is 18.82. All ratios are within acceptable ranges as set by International Association of Assessing Officers (IAAO)

| RATIO SUM: | 54.93  | 12/1/2018            | 2.68       | # OF SALES: |     | 56         |
|------------|--------|----------------------|------------|-------------|-----|------------|
| MEAN:      | 98.09% | <b>Earliest Sale</b> | 10/11/2019 | TOTAL AV:   | ya. | 12,180,800 |
| MEDIAN:    | 98.22% | Latest Sale          | 6/17/2022  | TOTAL SP:   | \$  | 12,680,700 |
| WTD MEAN:  | 96.06% | Outlie               | r Info     | MINIMUM:    |     | 46.50%     |
| PRD:       | 1.02   | Range                | 1.50       | MAXIMUM:    |     | 140.99%    |
| COD:       | 18.82% | Lower Boun           | 35.58%     | SALE AMT:   | \$  | 50,000     |
| ST. DEV    | 22.55% | Upper Boun           | 158.94%    | SALE AMT:   | \$  | 495,000    |
| cov:       | 22.99% |                      |            | \$ -        | \$  | 545,000    |