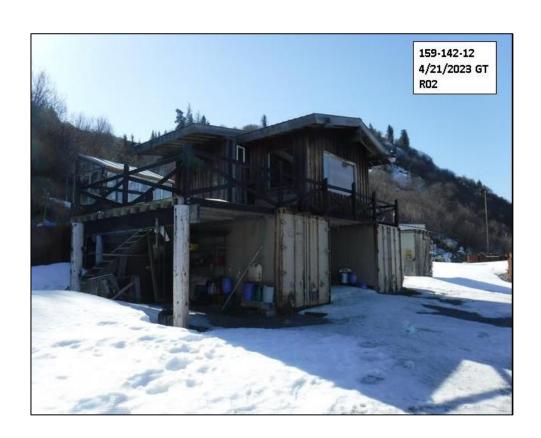

# **Improvement Comments**

The subject property is located on the beach and has two residences and a few out buildings. On April 21, 2023 Tom Johnson, Appraiser II, and Garrett Todd, Appraiser I performed an exterior inspection with no access to the interior. The only change made was to remove a driveway from R01. This change resulted in a \$2,000 reduction in value.