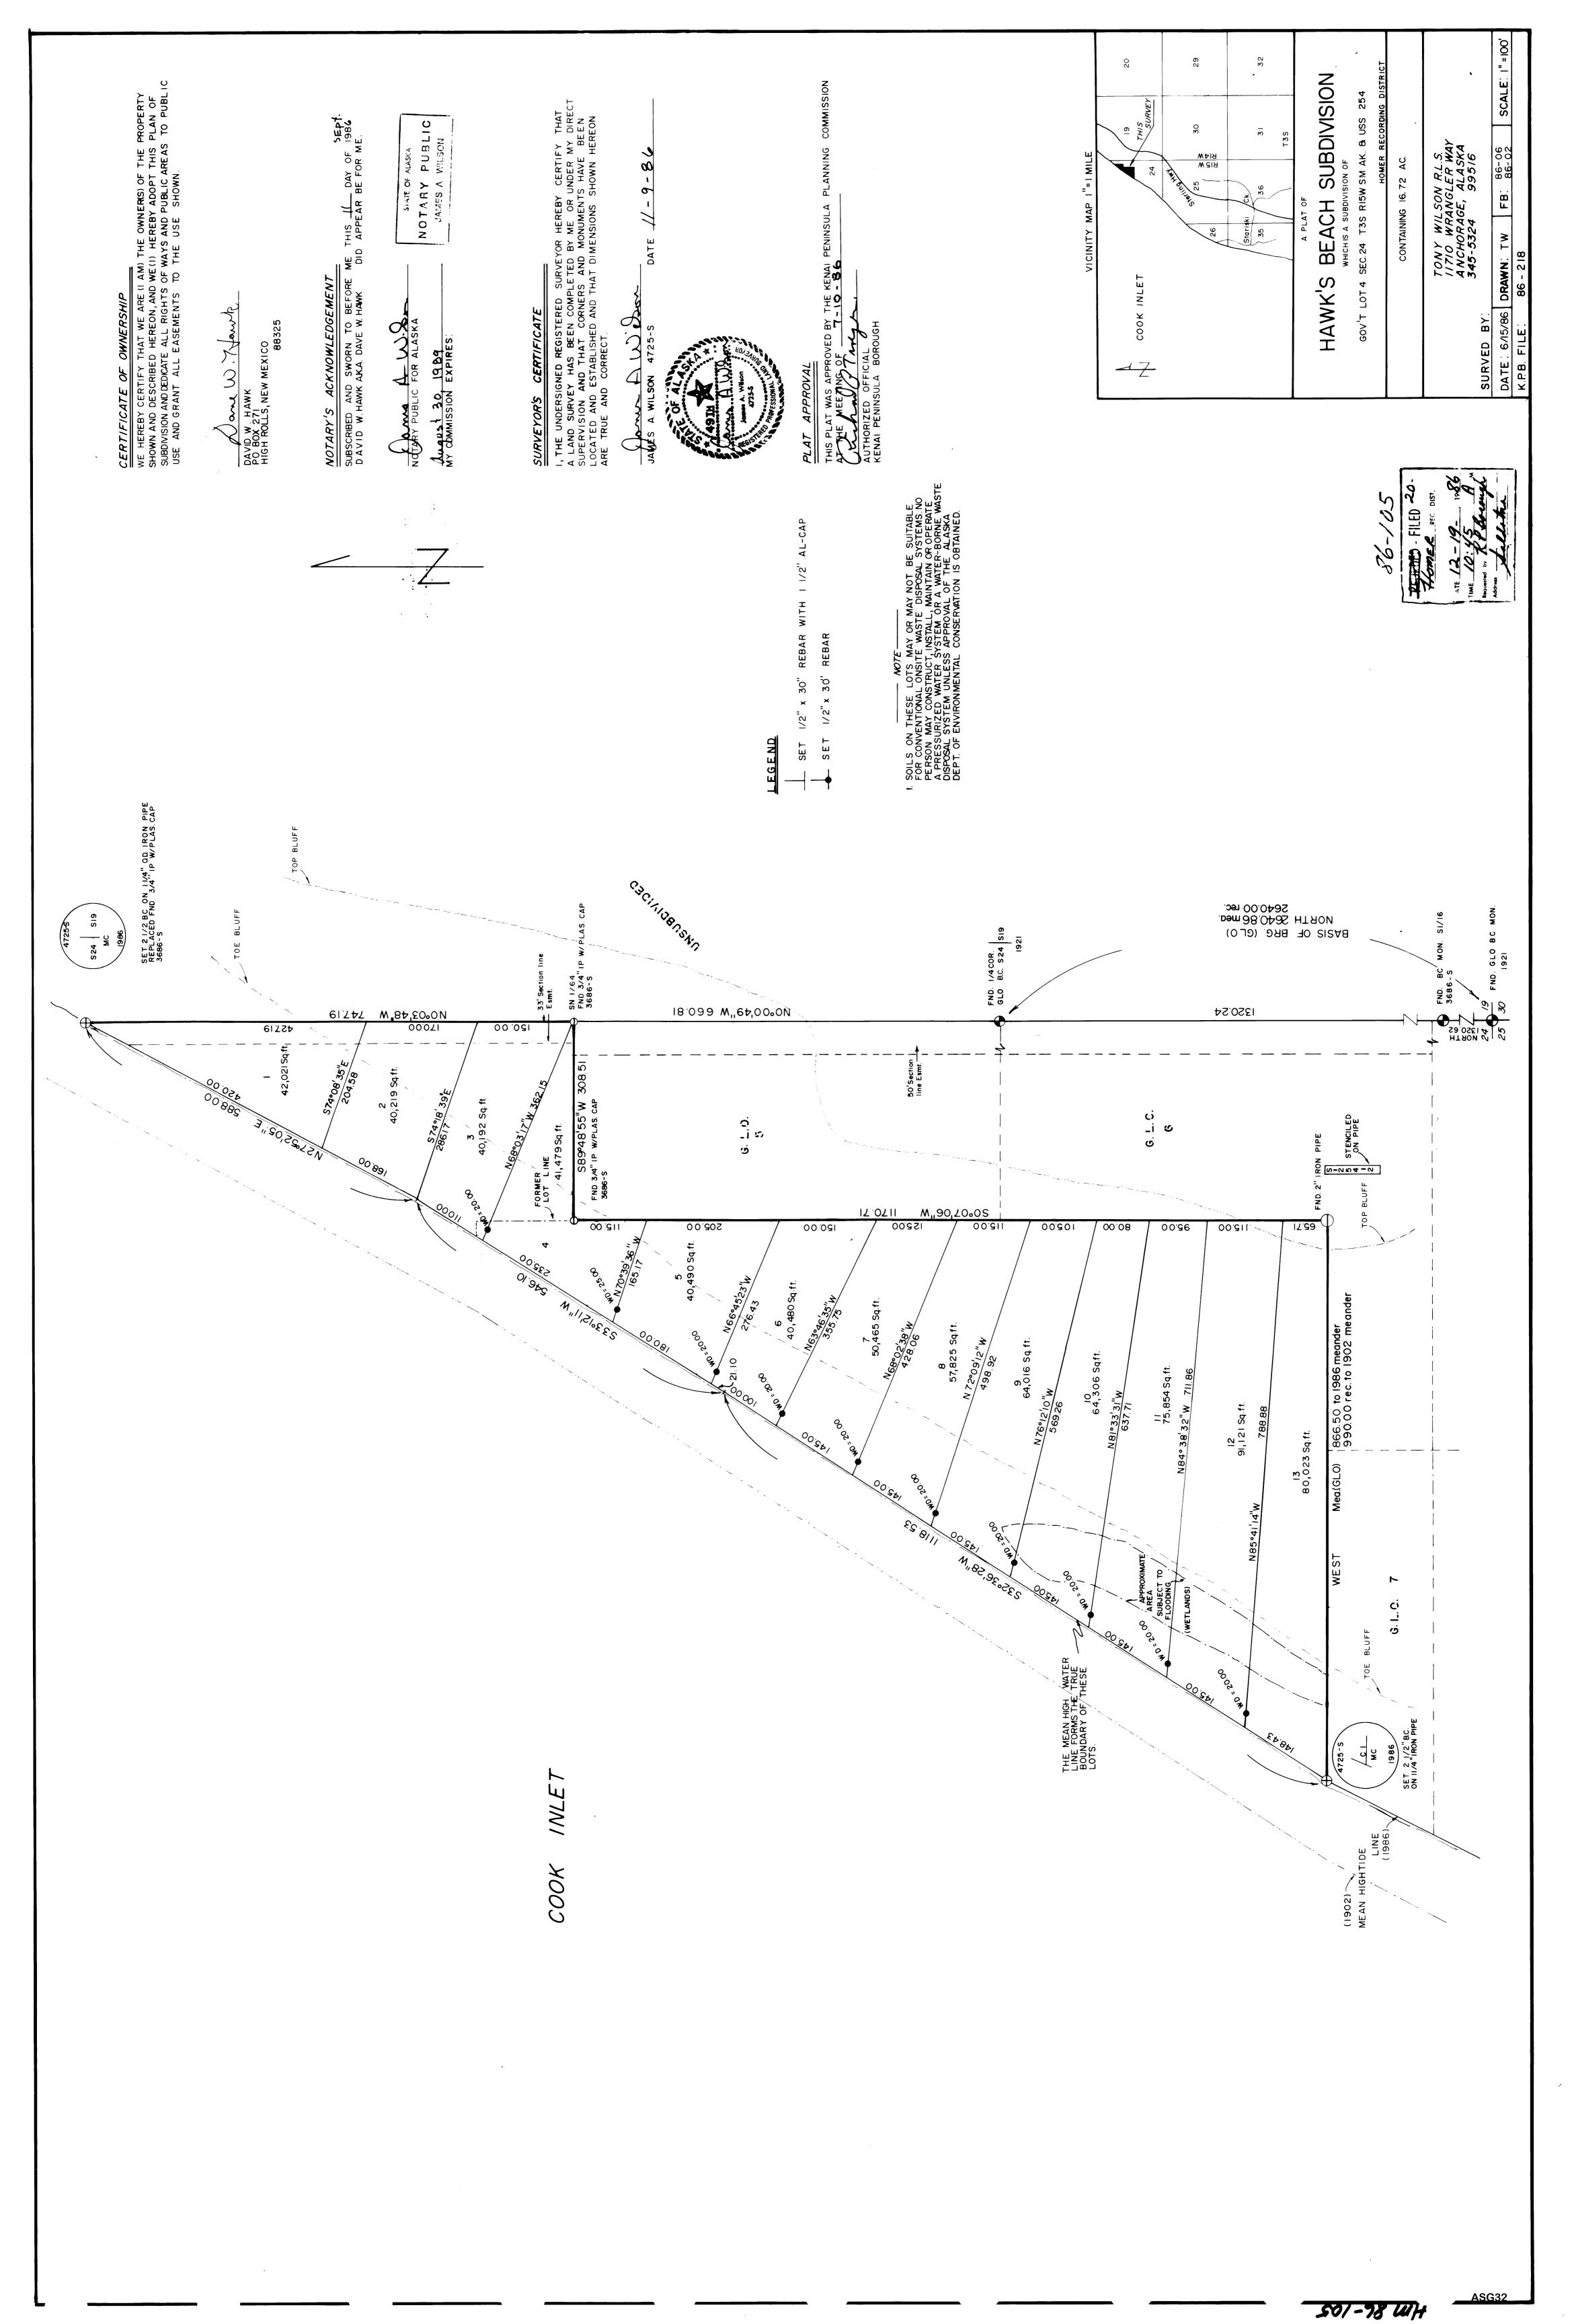

Lot Twelve (12), HAWK'S BEACH SUBDIVISION, according to the official plat thereof, filed under Plat No. 86-105, records of the Homer Recording District, Third Judicial District, State of Alaska.

TOGETHER WITH, all and singular, the tenements, hereditaments, and appurtenances thereunto belonging or in any way appertaining.

HAWK'S BEACH SUB LOT 13

ASSESSED VALUE TOTAL: \$28,700

RAW LAND: \$28,700

SWL (Sewer, Water, Landscaping): \$0

IMPROVEMENTS \$0 ADDITIONS \$0

OUTBUILDINGS: \$0

LAND SIZE 1.84 Acres

#### **ASSESSOR'S RECOMMENDATION:**

APPELLANT: CARLOS, HAROLD L / CARLOS, DELILAH

**PARCEL NUMBER:** 159-142-13

**LEGAL DESCRIPTION:** Error! Reference source not found.T 3S R 15W SEC 24 Seward

Meridian HM 0860105 HAWK'S BEACH SUB LOT 13