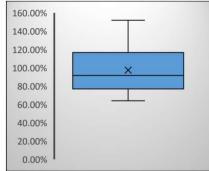

For the Homer - Anchor Point market area (#250), 25 sales from the last two years were analyzed by the Land Appraiser, Heather Windsor. The resulting analysis indicated an increase to the land model was needed. The median ratio for all of the sales is 91.58% and Coefficient of Dispersion (COD) is 21.77. All ratios are within acceptable ranges as set by International Association of Assessing Officers (IAAO). These properties are being valued fairly and equitably with surrounding like-kind properties.

| Ratio Sum | 24.34  |                  | 1.35    | Excluded     | 0             |
|-----------|--------|------------------|---------|--------------|---------------|
| Ratio Sum | 24.54  |                  | 1.55    | Excluded     | <br>U         |
| Mean      | 97.35% | Earliest Sale 2/ | /1/2021 | # of Sales   | 25            |
| Median    | 91.58% | Latest Sale 6/   | 10/2022 | Total AV     | \$<br>738,500 |
| Wtd Mean  | 90.18% | Outlier Informa  | ation   | Total SP     | \$<br>818,950 |
| PRD:      | 1.08   | Range            | 1.5     | Minimum      | 63.88%        |
| COD:      | 21.77% | Lower Boundary   | 17.09%  | Maximum      | 151.91%       |
| St. Dev   | 0.2458 | Upper Boundary   | 176.50% | Min Sale Amt | \$<br>7,700   |
| COV:      | 25.25% |                  |         | Max Sale Amt | \$<br>120,000 |

**Median.** The midpoint or middle value when a set of values is ranked in order of magnitude; if the number of values is even, the midpoint or average of the two middle values. *Acceptable range:* 90% to 110%