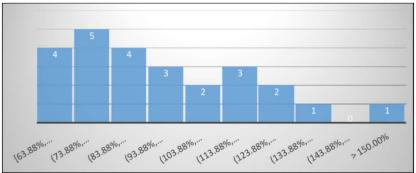

For the Homer - Anchor Point market area (#250), 25 sales from the last two years were analyzed by the Land Appraiser, Heather Windsor. The resulting analysis indicated an increase to the land model was needed. The median ratio for all of the sales is 91.58% and Coefficient of Dispersion (COD) is 21.77. All ratios are within acceptable ranges as set by International Association of Assessing Officers (IAAO). These properties are being valued fairly and equitably with surrounding like-kind properties.

| Ratio Sum | 24.34  |                  | 1.35    | Excluded     | 0             |
|-----------|--------|------------------|---------|--------------|---------------|
| Ratio Sum | 24.54  |                  | 1.55    | Excluded     | <br>U         |
| Mean      | 97.35% | Earliest Sale 2/ | /1/2021 | # of Sales   | 25            |
| Median    | 91.58% | Latest Sale 6/   | 10/2022 | Total AV     | \$<br>738,500 |
| Wtd Mean  | 90.18% | Outlier Informa  | ation   | Total SP     | \$<br>818,950 |
| PRD:      | 1.08   | Range            | 1.5     | Minimum      | 63.88%        |
| COD:      | 21.77% | Lower Boundary   | 17.09%  | Maximum      | 151.91%       |
| St. Dev   | 0.2458 | Upper Boundary   | 176.50% | Min Sale Amt | \$<br>7,700   |
| COV:      | 25.25% |                  |         | Max Sale Amt | \$<br>120,000 |

| Ratio Sum | 24.34  |                  | 1.35    | Excluded     | 0             |
|-----------|--------|------------------|---------|--------------|---------------|
| Mean      | 97.35% | Earliest Sale 2/ | 1/2021  | # of Sales   | 25            |
| Median    | 91.58% | Latest Sale 6/   | 10/2022 | Total AV     | \$<br>738,500 |
| Wtd Mean  | 90.18% | Outlier Informa  | ation   | Total SP     | \$<br>818,950 |
| PRD:      | 1.08   | Range            | 1.5     | Minimum      | 63.88%        |
| COD:      | 21.77% | Lower Boundary   | 17.09%  | Maximum      | 151.91%       |
| St. Dev   | 0.2458 | Upper Boundary   | 176.50% | Min Sale Amt | \$<br>7,700   |
| COV:      | 25.25% |                  |         | Max Sale Amt | \$<br>120,000 |