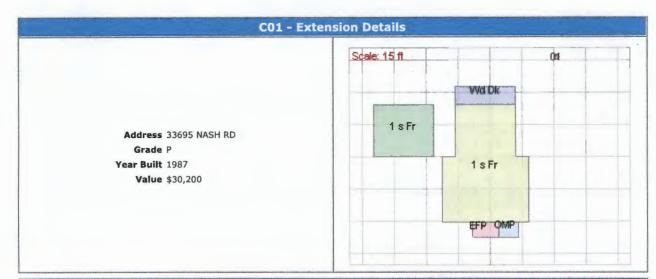

| Floor Areas |                 |       |       |        |    |  |  |
|-------------|-----------------|-------|-------|--------|----|--|--|
| Code        | Description     | Story | Gross | Heated | AC |  |  |
| MARKET      | Market          | 1     | 1,200 | 1,200  | 0  |  |  |
| SCHSHWR     | Shower Building | 1     | 672   | 672    | 0  |  |  |
| APARTRES    | Multiple Res    | 2     | 672   | 672    | 0  |  |  |
|             | Total           |       | 2,544 | 2.544  | 0  |  |  |

| Exterior Features |                      |       |        |        |    |  |  |
|-------------------|----------------------|-------|--------|--------|----|--|--|
| Code              | Description          | Story | Size   | Heated | AC |  |  |
| EFP               | Enclosed frame porch |       | 84.00  | 0      | 0  |  |  |
| OMP               | Open masonry porch   |       | 63.00  | 0      | 0  |  |  |
| WDDK              | Wood deck            |       | 224.00 | 0      | 0  |  |  |

| Structures |      |      |        |       |       |           |         |
|------------|------|------|--------|-------|-------|-----------|---------|
| Code       | Year | Bldg | Length | Width | Units | Unit Type | Value   |
| DRIVE      | 3000 | C01  | 0.00   | 0.00  | 1     | Π         | \$2,000 |