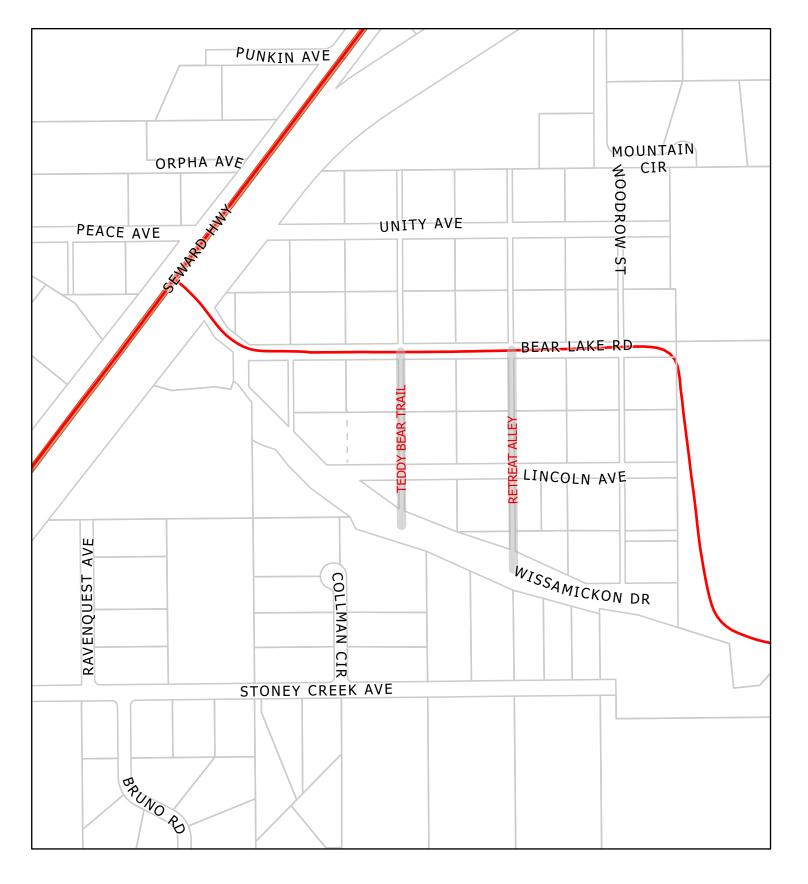

Section 1. That the right-of-ways listed below are renamed as follows:

| .: | DESCRIPTION: ON THE STATE OF TH | FROM    | то            | BASE<br>MAP |
|----|--------------------------------------------------------------------------------------------------------------------------------------------------------------------------------------------------------------------------------------------------------------------------------------------------------------------------------------------------------------------------------------------------------------------------------------------------------------------------------------------------------------------------------------------------------------------------------------------------------------------------------------------------------------------------------------------------------------------------------------------------------------------------------------------------------------------------------------------------------------------------------------------------------------------------------------------------------------------------------------------------------------------------------------------------------------------------------------------------------------------------------------------------------------------------------------------------------------------------------------------------------------------------------------------------------------------------------------------------------------------------------------------------------------------------------------------------------------------------------------------------------------------------------------------------------------------------------------------------------------------------------------------------------------------------------------------------------------------------------------------------------------------------------------------------------------------------------------------------------------------------------------------------------------------------------------------------------------------------------------------------------------------------------------------------------------------------------------------------------------------------------|---------|---------------|-------------|
| a. | An unnamed alley, a public right of way granted by plat SW 008; Section 12, T01N, R01W; Seward Meridian, Kenai Peninsula Borough, AK; in the Bear Creek Community; ESN 751.                                                                                                                                                                                                                                                                                                                                                                                                                                                                                                                                                                                                                                                                                                                                                                                                                                                                                                                                                                                                                                                                                                                                                                                                                                                                                                                                                                                                                                                                                                                                                                                                                                                                                                                                                                                                                                                                                                                                                    |         | Gilmore Alley | SW02        |
| a. | An unnamed alley, a public right of way granted by plat SW 008; Section 12, T01N, R01W; Seward Meridian, Kenai Peninsula Borough, AK; in the Bear Creek Community; ESN 751.                                                                                                                                                                                                                                                                                                                                                                                                                                                                                                                                                                                                                                                                                                                                                                                                                                                                                                                                                                                                                                                                                                                                                                                                                                                                                                                                                                                                                                                                                                                                                                                                                                                                                                                                                                                                                                                                                                                                                    | Unnamed | Retreat Alley | SW02        |
| C. | Unnamed public access easement granted by document HM 1981-004375-0 and HM 1981-004373-0; Section 29, T02S, R14W; Seward Meridian, Kenai Peninsula Borough, AK; in the Happy Valley Community: ESN 401.                                                                                                                                                                                                                                                                                                                                                                                                                                                                                                                                                                                                                                                                                                                                                                                                                                                                                                                                                                                                                                                                                                                                                                                                                                                                                                                                                                                                                                                                                                                                                                                                                                                                                                                                                                                                                                                                                                                        | Unnamed | Wishbone Way  | NL40        |

### Kenai Peninsula Borough

SN Resolution 2023-05 T01N-R01W-Section 12