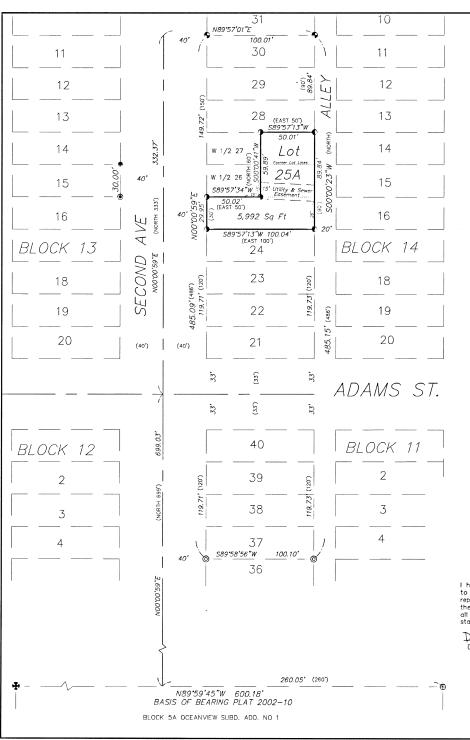

# **E. NEW BUSINESS**

4. Seward Original Townsite Verhey Replat; KPB File 2023-108 AK Lands / Verhey Location Second Avenue City of Seward