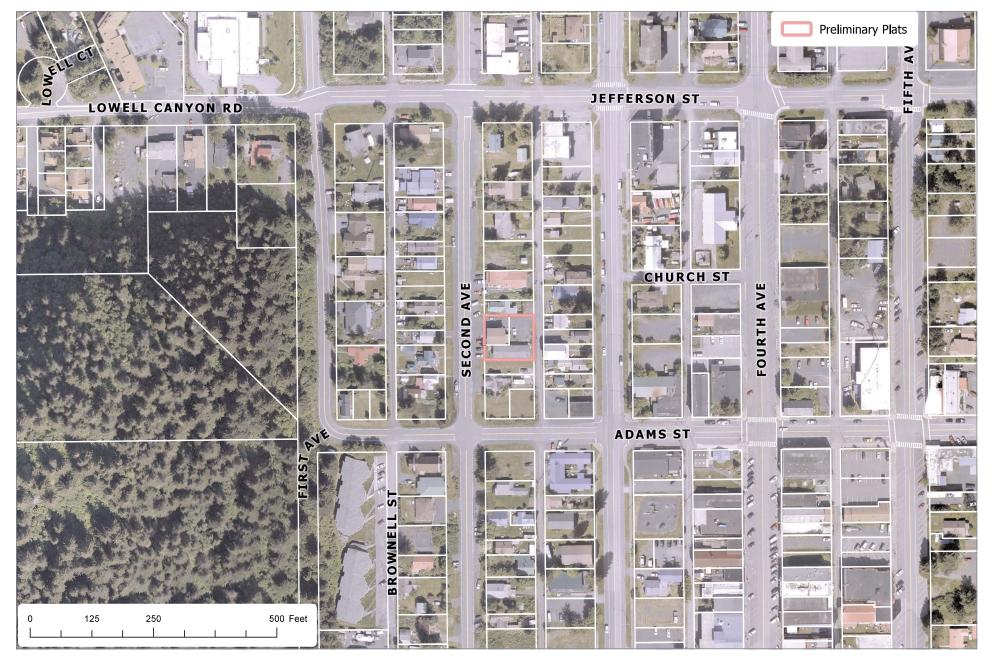

# **E. NEW BUSINESS**

4. Seward Original Townsite Verhey Replat; KPB File 2023-108 AK Lands / Verhey Location Second Avenue City of Seward

# Kenai Peninsula Borough Planning Department

Vicinity Map

10/17/2023 N