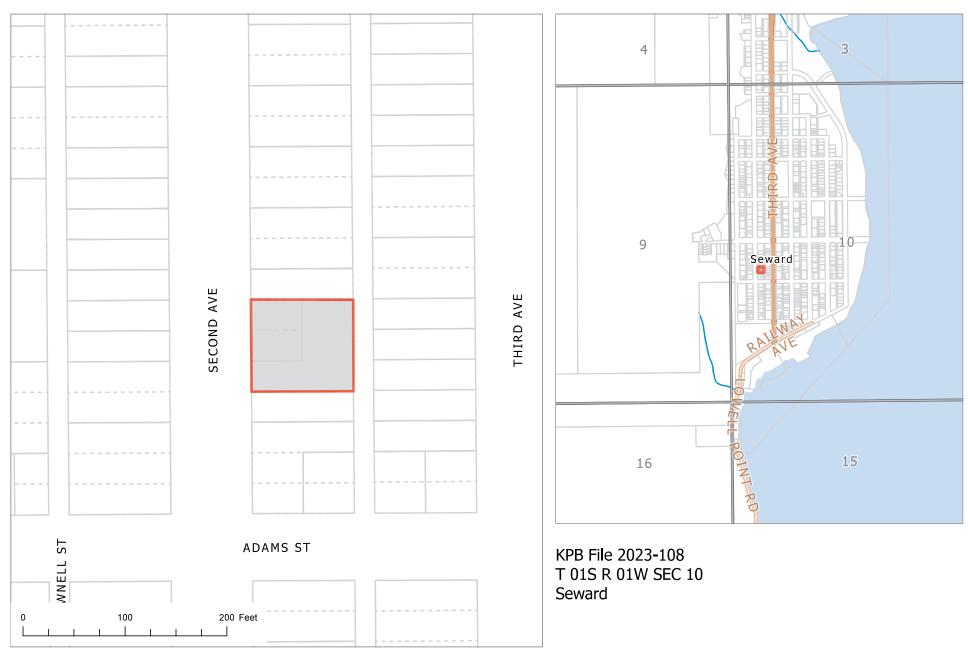

# **E. NEW BUSINESS**

4. Seward Original Townsite Verhey Replat; KPB File 2023-108 AK Lands / Verhey Location Second Avenue City of Seward

# Kenai Peninsula Borough Planning Department

Vicinity Map

10/17/2023 N