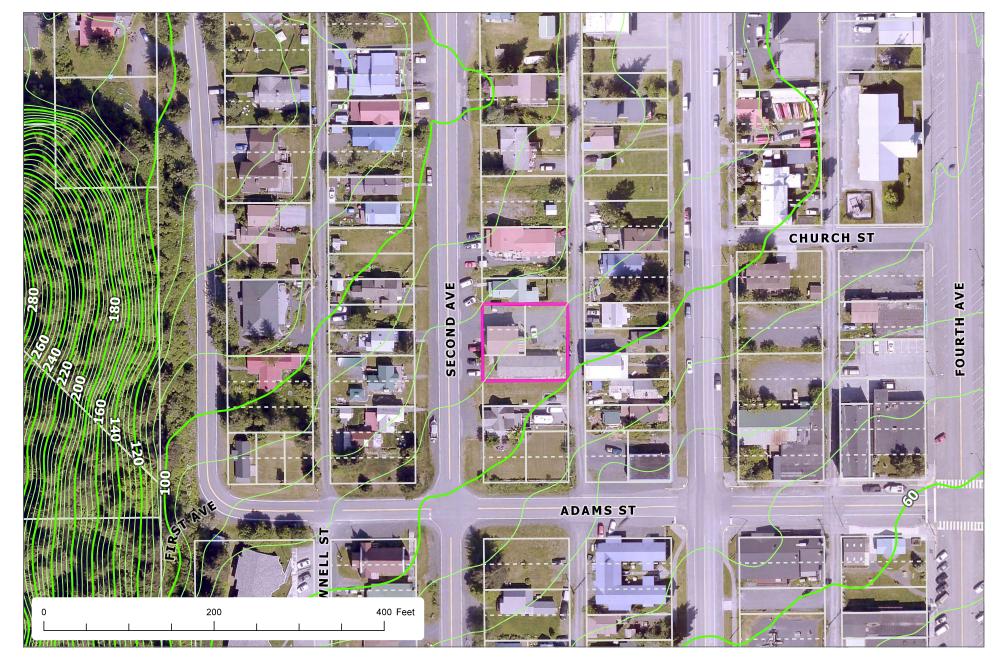

# **E. NEW BUSINESS**

4. Seward Original Townsite Verhey Replat; KPB File 2023-108 AK Lands / Verhey Location Second Avenue City of Seward

# Kenai Peninsula Borough Planning Department

Vicinity Map

10/17/2023 N