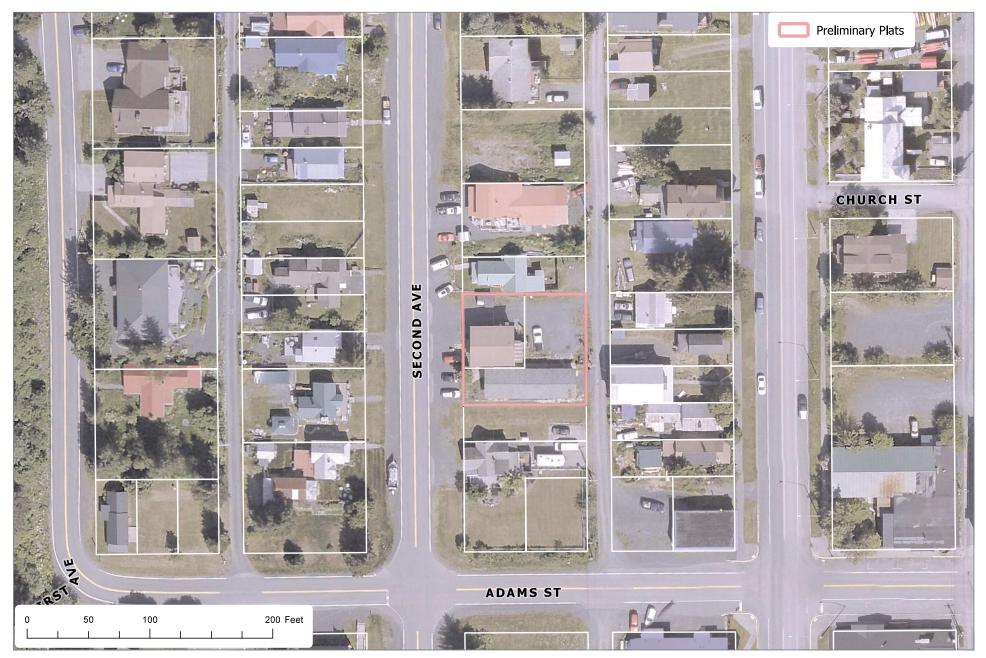

# **E. NEW BUSINESS**

4. Seward Original Townsite Verhey Replat; KPB File 2023-108 AK Lands / Verhey Location Second Avenue City of Seward