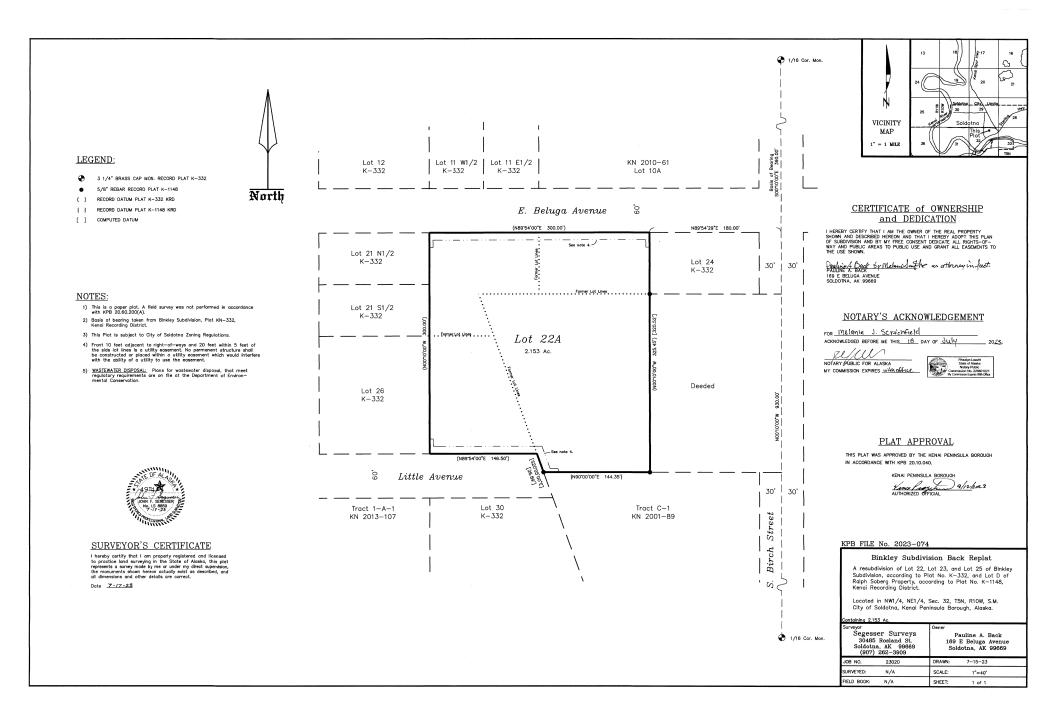

#### Amended FINAL PLAT BINKLEY SUBDIVISION BACK REPLAT

| KPB File No.            | 2023-074                                                                  |  |  |
|-------------------------|---------------------------------------------------------------------------|--|--|
| Plat Committee Meeting: | December 11, 2023                                                         |  |  |
| Applicant / Owner:      | Pauline Back and Estates of J Edwin Back                                  |  |  |
| Surveyor:               | John Segesser /Segesser Surveys                                           |  |  |
| General Location:       | Soldotna                                                                  |  |  |
|                         |                                                                           |  |  |
| Parent Parcel No.:      | 060-083-11                                                                |  |  |
| Legal Description:      | Lot 22, 23 and 25 of Binkley Subdivision & Lot D of Ralph Soberg Property |  |  |
| Assessing Use:          | Residential                                                               |  |  |
| Zoning:                 | Residential                                                               |  |  |
| Water / Wastewater      | Onsite                                                                    |  |  |
| Exception Request       |                                                                           |  |  |

### STAFF REPORT

This is a plat that was approved as an abbreviated plat per KPB Code 20.10.040 and recorded with the State of Alaska Recorder's Office, after which it was found to need a correction. This is being brought to the Commission for approval as an Amended Plat, to add ownership and a signature for the Estate of J Edwin Back to the plat.

THE CORRECTION(S) TO BE MADE IS / ARE: Inclusion of J Edwin Back's interest in the Certificate of Ownership

|                                                        | 84 O                     |             |              |
|--------------------------------------------------------|--------------------------|-------------|--------------|
| SURVEYOR'S SIGNATURE:                                  | Jh Flegen                | DATE:       | 12-5-23      |
| REGISTRATION NO.:                                      | LS8859                   |             |              |
| FIRM NAME:                                             | Segesser Surveys Inc.    | -<br>Phone: | 907-262-3909 |
|                                                        | and St Soldotna AK 99669 |             |              |
|                                                        |                          |             |              |
| PLATTING AUTHORITY APPR                                | ROVAL:                   |             |              |
|                                                        |                          |             |              |
| STATE RECORDER APPROV                                  | AL:                      | DATE:       |              |
| DATE / TIME ORIGINAL MYL                               | AR RELEASED:             | <u> </u>    |              |
| DATE / TIME DM RETURNED<br>(DM MUST BE RETURNED WITHIN | ):<br>N 24 HOURS)        |             |              |
| DATE / TIME ORIGINAL RE-F                              | Recorded:                | , PLAT NO   |              |
|                                                        |                          |             |              |