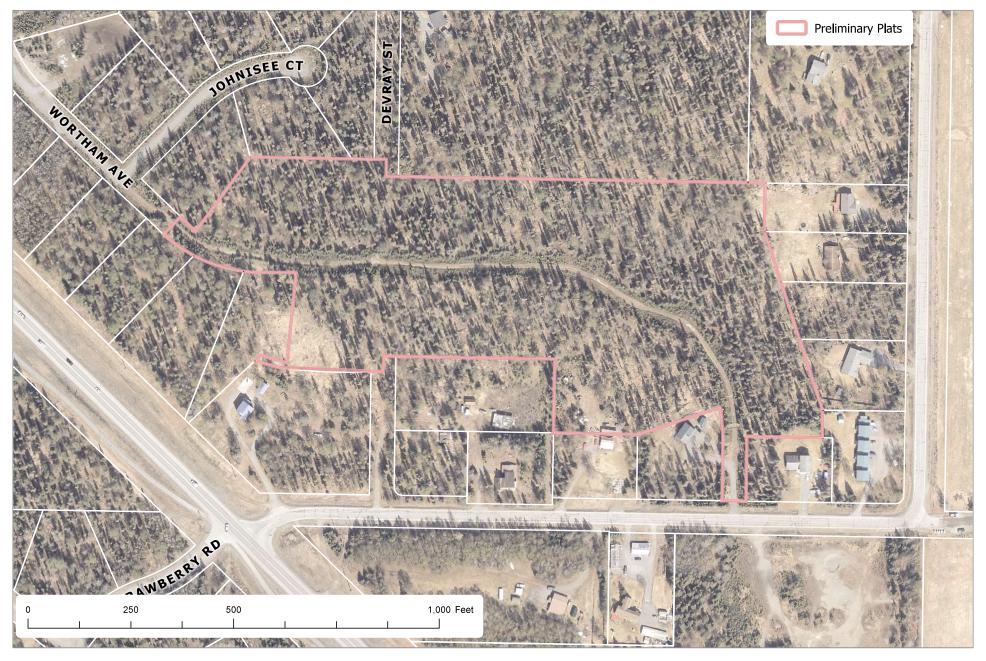

#### ITEM #11 - PRELIMINARY PLAT STRAWBERRY HILL ESTATES 2023 ADDITION

| KPB File No.            | 2024-016                           |
|-------------------------|------------------------------------|
| Plat Committee Meeting: | February 26, 2024                  |
| Applicant / Owner:      | David and Tracey Bunts of Sterling |
| Surveyor:               | James Hall / McLane Consulting Inc |
| General Location:       | Strawberry Rd & Kenai Spur Highway |

#### STAFF REPORT

<u>Specific Request / Scope of Subdivision:</u> The proposed plat will subdivide a 16.466 acres parcel in 13 lots and two dedications

#### **Location and Legal Access (existing and proposed):**

Legal access to the plat is from Strawberry Rd from Kenai Spur Highway at mile post 4.75. From Strawberry Rd you enter the subdivision on Wortham Ave which all the lots will have access from.

The plat is affected by a section line easement along the bottom of the plat in the right-of-way dedication and should be noted.

Block length is compliant with the dedication of Devray St within the subdivision.

20.60.190. Certificates, statements, and signatures required.

Staff recommendation: comply with 20.60.190.

- Add the dedication of Devray Street to the Certificate of Acceptance
- Add the date of February 26 to the Plat Approval