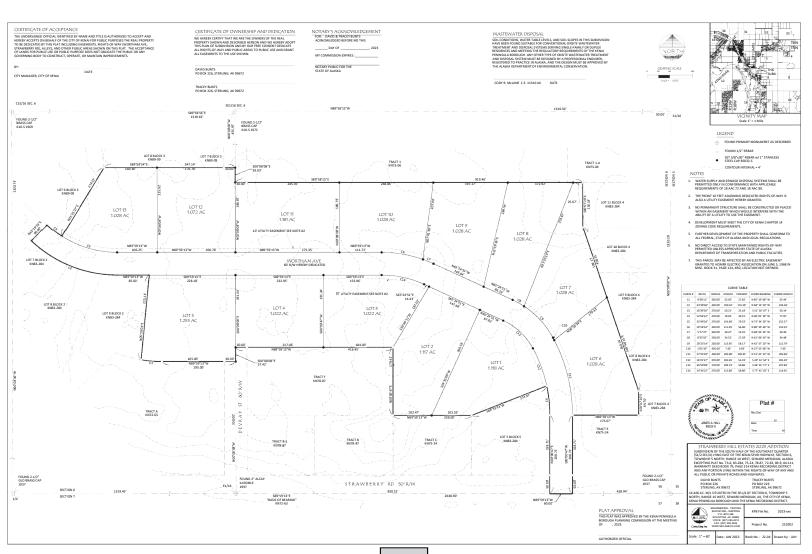

#### STAFF REPORT

<u>Specific Request / Scope of Subdivision:</u> The proposed plat will subdivide a 16.466 acres parcel in 13 lots and two dedications

#### **Location and Legal Access (existing and proposed):**

Legal access to the plat is from Strawberry Rd from Kenai Spur Highway at mile post 4.75. From Strawberry Rd you enter the subdivision on Wortham Ave which all the lots will have access from.

The plat is affected by a section line easement along the bottom of the plat in the right-of-way dedication and should be noted.

Block length is compliant with the dedication of Devray St within the subdivision.

#### Site Investigation:

There are no structures located within the plat.

There appears to be a structure close to the property line on Tract C on the south line of the plat. Verification of any encroachments should be made and noted with resolution to staff if found when field work is being done.