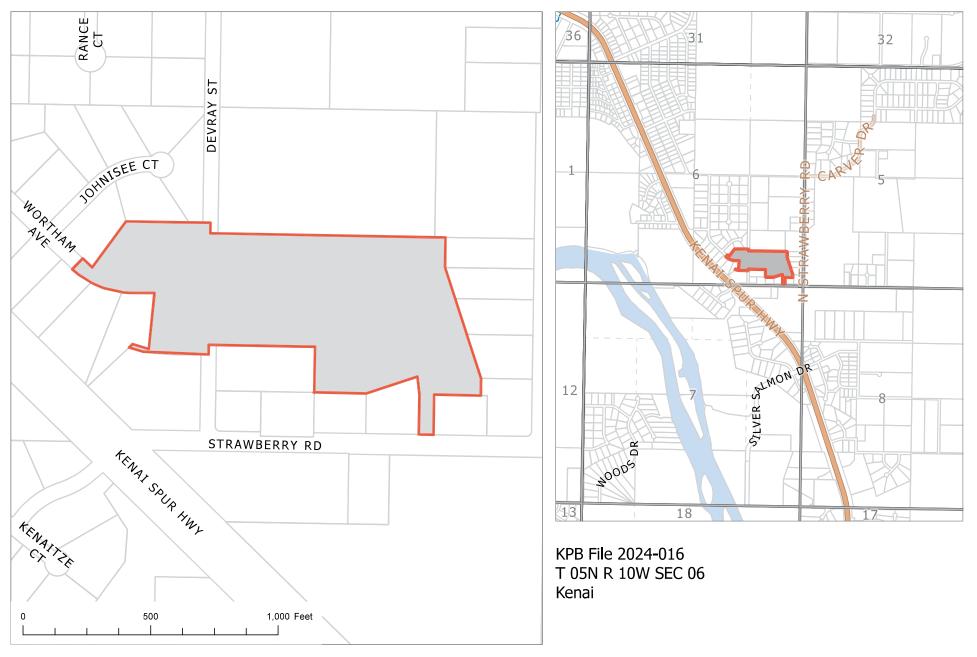

# Kenai Peninsula Borough Planning Department

Aerial Map

KPB File 2024-016 2/6/2024  $\bigcap_{\mathbf{N}}$ 

#### **Location and Legal Access (existing and proposed):**

Legal access to the plat is from Strawberry Rd from Kenai Spur Highway at mile post 4.75. From Strawberry Rd you enter the subdivision on Wortham Ave which all the lots will have access from.

#### Site Investigation:

There are no structures located within the plat.

There appears to be a structure close to the property line on Tract C on the south line of the plat. Verification of any encroachments should be made and noted with resolution to staff if found when field work is being done.