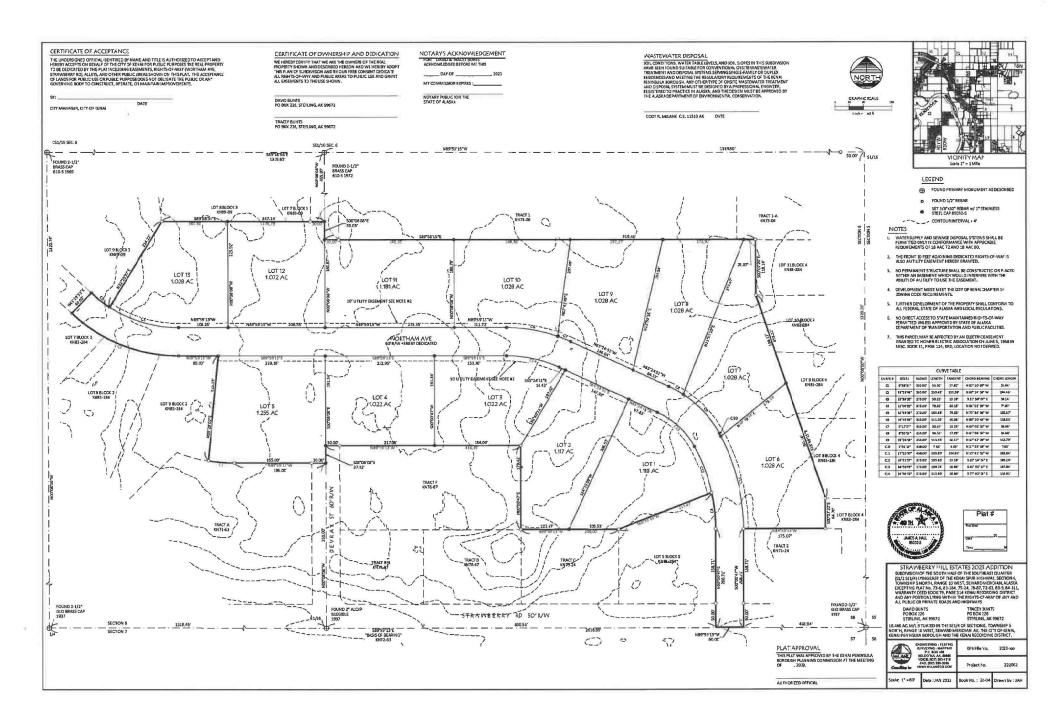

# PRELIMINARY PLAT Resolution No. PZ2023-15 801 Devray Street KPB Parcel ID: 04951027

Map for Reference Only NOT A LEGAL DOCUMENT

0 165 330 660 Feet

# CITY OF KENAI PLANNING AND ZONING COMMISSION RESOLUTION NO. PZ2023-15

A RESOLUTION **RECOMMENDING** THAT STRAWBERRY HILL ESTATES 2023 ADDITION PRELIMINARY PLAT ATTACHED HERETO BE APPROVED.

PROPERTY ADDRESS:

801 Devray Street

LEGAL DESCRIPTION:

That certain parcel of land located in the South ½ of the Southeast ¼ lying East of the Kenai Spur Highway, in Section 6, Township 5 North, Range 10 West, Seward Meridian, Excepting Therefrom: Plat Nos. 73-6, 83-284, 75-24, 78-87, 72-63, 89-9, 84-111, and Corrected Warranty Deed (Book 79 at Page 314) in the records of the Kenai Recording District, Third Judicial District, State of Alaska. Further excepting therefrom, any portion within the rights-ofway of any and all public or private roads and highways.