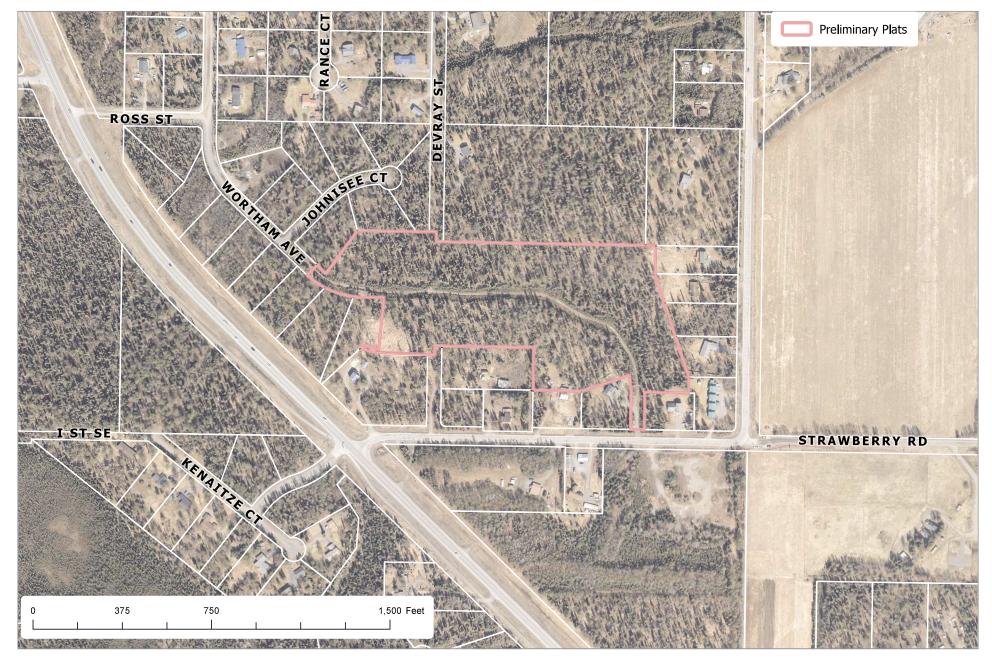

# Kenai Peninsula Borough Planning Department

Aerial Map

KPB File 2024-016 2/6/2024  $\bigcap_{\mathbf{N}}$ 

#### **Location and Legal Access (existing and proposed):**

Legal access to the plat is from Strawberry Rd from Kenai Spur Highway at mile post 4.75. From Strawberry Rd you enter the subdivision on Wortham Ave which all the lots will have access from.

The plat is affected by a section line easement along the bottom of the plat in the right-of-way dedication and should be noted.

Block length is compliant with the dedication of Devray St within the subdivision.