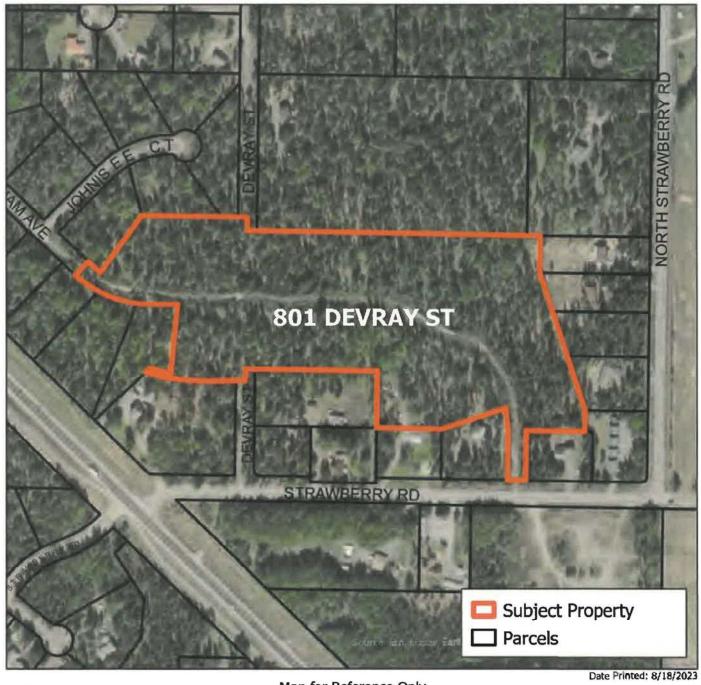

# Kenai Peninsula Borough Planning Department

Aerial Map

KPB File 2024-016 2/6/2024  $\bigcap_{\mathbf{N}}$ 

#### **Location and Legal Access (existing and proposed):**

Legal access to the plat is from Strawberry Rd from Kenai Spur Highway at mile post 4.75. From Strawberry Rd you enter the subdivision on Wortham Ave which all the lots will have access from.

The plat is affected by a section line easement along the bottom of the plat in the right-of-way dedication and should be noted.

Block length is compliant with the dedication of Devray St within the subdivision.