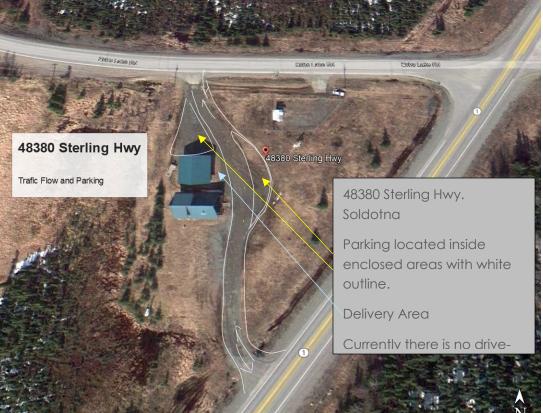

## 408 Port Ave. Seward

Parking located inside enclosed areas with white outline.

Delivery Area

Drive-thru is "one-way." Enter from South of building, exit to the North on Seward

The Tufted Puffin 907-224-2222 Traffic Flow/Parking Diagram 408 Port Ave. Seward, AK 99664 48380 Sterling Hwy. Soldotna, AK 99669