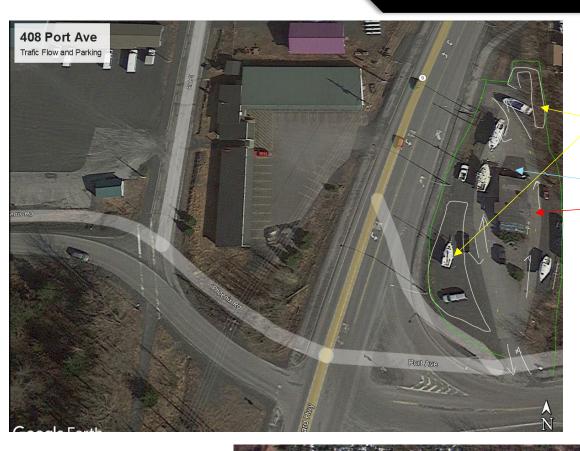

## 408 Port Ave. Seward

Parking located inside enclosed areas with white outline.

Delivery Area

Drive-thru is "one-way." Enter from South of building, exit to the North on Seward

The Tufted Puffin 907-224-2222 Traffic Flow/Parking Diagram 408 Port Ave. Seward, AK 99664 48380 Sterling Hwy. Soldotna, AK 99669