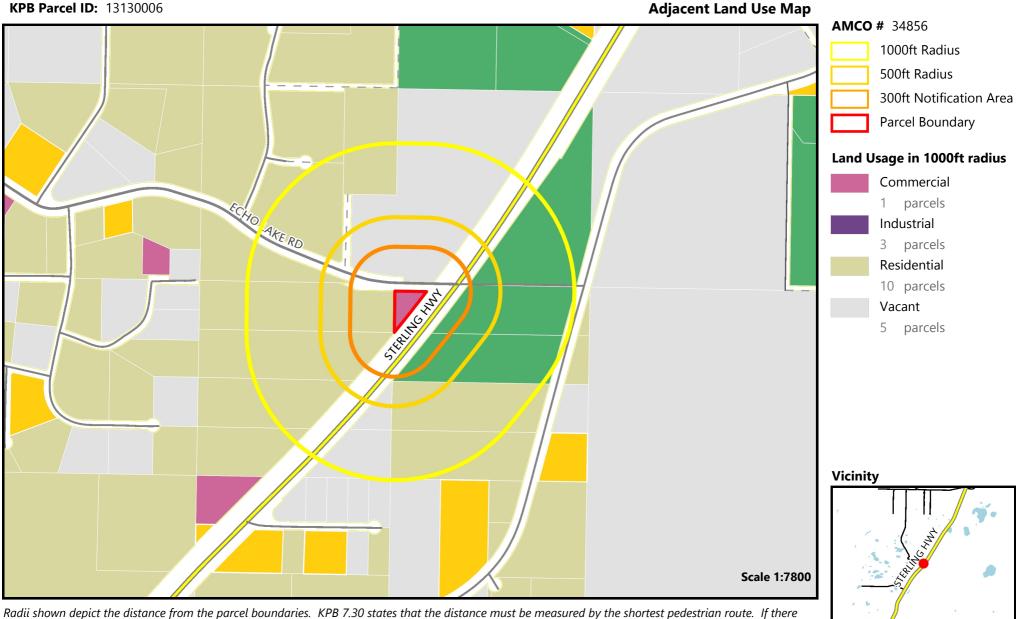

## **Applicant: The Tufted Puffin**

**KPB Parcel ID:** 13130006

were relevant facilities within the 500-foot or 1,000-foot radius, the shortest pedestrian path would be measured and depicted here.

The data displayed herein is neither a legally recorded map nor survey and should only be used for general reference purposes. It is not intended to be used for measurement. Kenai Peninsula Borough assumes no liability as to the accuracy of any data displayed herein. Original source documents should be consulted for accuracy verification. 1/26/2024 2:50

**Applicant: The Tufted Puffin** 

**KPB Parcel ID:** 13130006

The data displayed herein is neither a legally recorded map nor survey and should only be used for general reference purposes. It is not intended to be used for measurement. Kenai Peninsula Borough assumes no liability as to the accuracy of any data displayed herein. Original source documents should be consulted for accuracy verification. 1/26/2024 2:50