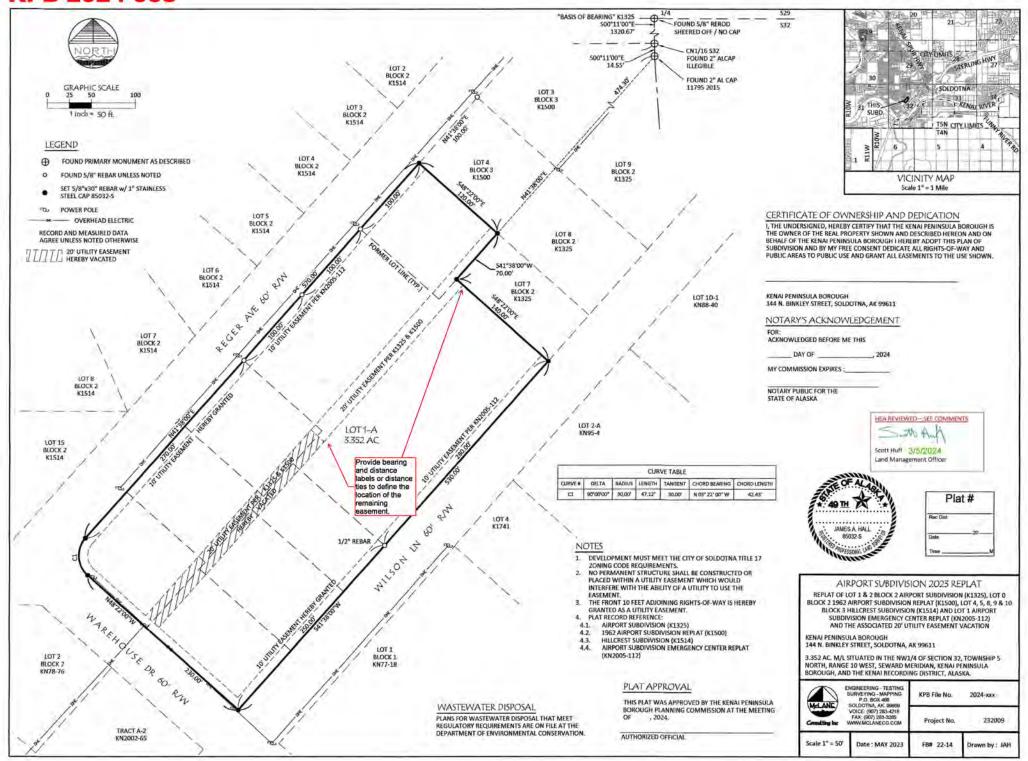

#### ITEM #7 - PRELIMINARY PLAT AIRPORT SUBDIVISION 2023 REPLAT

| KPB File No.            | 2024-008                                                                                                                                                                          |
|-------------------------|-----------------------------------------------------------------------------------------------------------------------------------------------------------------------------------|
| Plat Committee Meeting: | March 25, 2024                                                                                                                                                                    |
| Applicant / Owner:      | Kenai Peninsula Borough of Soldotna                                                                                                                                               |
| Surveyor:               | James Hall / McLane Consulting, Inc                                                                                                                                               |
| General Location:       | Warehouse Dr and Wilson Ln in Soldotna                                                                                                                                            |
| Parent Parcel No.:      | 060-111-01, 060-111-02, 060-115-08, 060-115-09, 060-115-10, 060-111-11, 060-111-12, & 060-115-05                                                                                  |
| Legal Description:      | Lots 8-10 Blk 3 Hillcrest Sub KN1514, Lot 0 Block 2 1962 Airport Sub Replat KN1500, Lots 1 & 2 Blk 2 Airport Subd KN1325 & Lot 1 Airport Subd Emergency Center Replat KN 2005-112 |
| Assessing Use:          | Institutional                                                                                                                                                                     |
| Zoning:                 | Commercial                                                                                                                                                                        |
| Water / Wastewater      | City                                                                                                                                                                              |
| Exception Request       | None                                                                                                                                                                              |

#### **STAFF REPORT**

<u>Specific Request / Scope of Subdivision:</u> The proposed plat is combining eight lots into one large 3.352 acre lot located in the City of Soldotna. Finalizing the vacation of a requested 20' utility easement.

#### **Location and Legal Access (existing and proposed):**

Access to the property is from the three roads abutting the plat; Reger Ave, Warehouse Dr and Wilson Ln. All three roads are 60 foot dedications maintained by the City of Soldotna.

#### Staff Analysis

This plat is made up of several lots from plats. Airport Subdivision K1325 was first completed creating two blocks of eleven lots. 1962 Airport Subdivision Replat of Lot 11 Block 1 and Adjoining 60' x 140' Street K1500 created a new lot zero next to Block Two KN1325. On the north of these two plats, Hillcrest Subdivision K1514 created three more blocks of which block 3 is part of this plat. Airport Subdivision Emergency Center Replat KN 2005-112 combined six lots from KN 1325 and KN 1514 into one large lot which is not part of this plat.

#### Staff recommendation:

• The utility easement plat designations through the middle of the plat being vacated and left need corrected as per the granting. Lot 0 was granted by K1500, the south half was granted by K1325 and the north was granted by K1514. Please adjust drawing accordingly.

Figure 1. Preliminary plat intends to combine eight lots into one lot, vacate a portion of a utility easement, and grant two utility easements.

#### **BACKGROUND INFORMATION**

All eight lots are owned by the applicant. The proposed preliminary plat intends to combine eight lots (Hillcrest Sub Lots 5, 8, 9 and 10 of Block 3; Airport Subdivisions Lots 0, 1 and 2 of Block 2 and Airport Subdivision Emergency Center Lot 1) into one lot (Lot 1-A). The preliminary plat also vacates approximately 260 linear ft. of a 20 ft. wide utility easement and grants a 10 ft. wide utility easement along 250 linear ft. of Wilson Lane and a 10 ft. wide utility easement along 270 linear ft. of Reger Avenue.

Legal access to the proposed Lot 1-A is from Wilson Ln., Warehouse Dr. and Reger Ave., which are maintained by the City. Wilson Ln. and Warehouse Dr. are paved roads. Reger Ave. is a gravel road.

A 260 ft. portion of the 20-foot easement through Lot 1-A is also currently unused by public utilities. Only a portion of this easement is requested to be vacated.