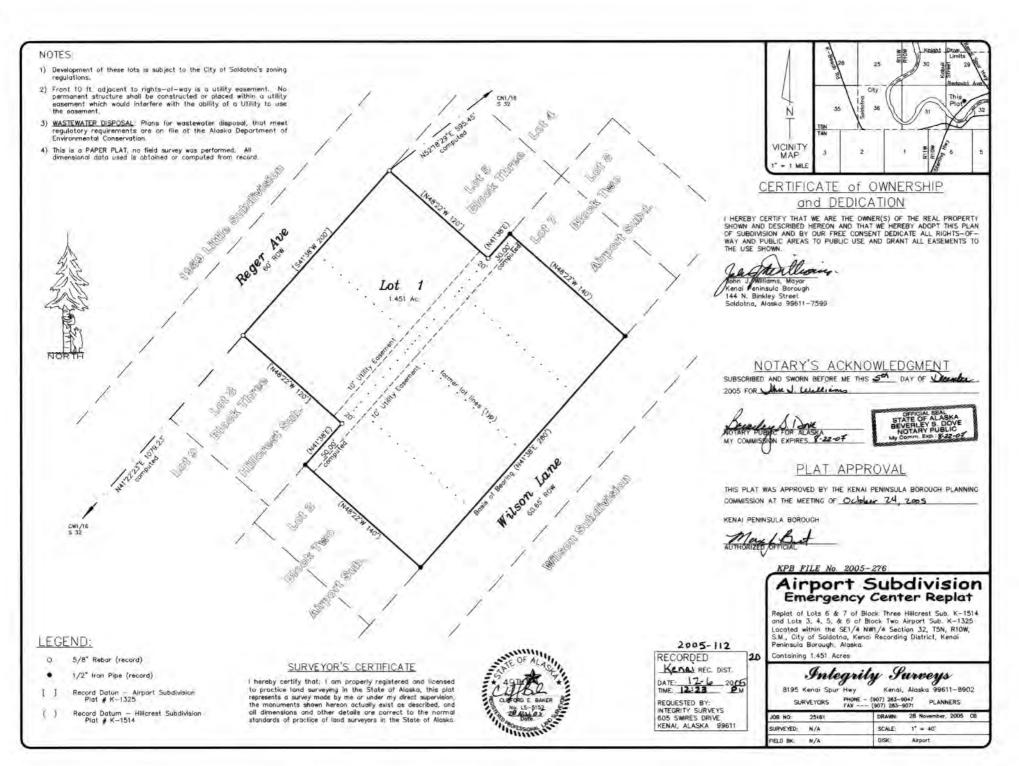

#### Staff Analysis

This plat is made up of several lots from plats. Airport Subdivision K1325 was first completed creating two blocks of eleven lots. 1962 Airport Subdivision Replat of Lot 11 Block 1 and Adjoining 60' x 140' Street K1500 created a new lot zero next to Block Two KN1325. On the north of these two plats, Hillcrest Subdivision K1514 created three more blocks of which block 3 is part of this plat. Airport Subdivision Emergency Center Replat KN 2005-112 combined six lots from KN 1325 and KN 1514 into one large lot which is not part of this plat.