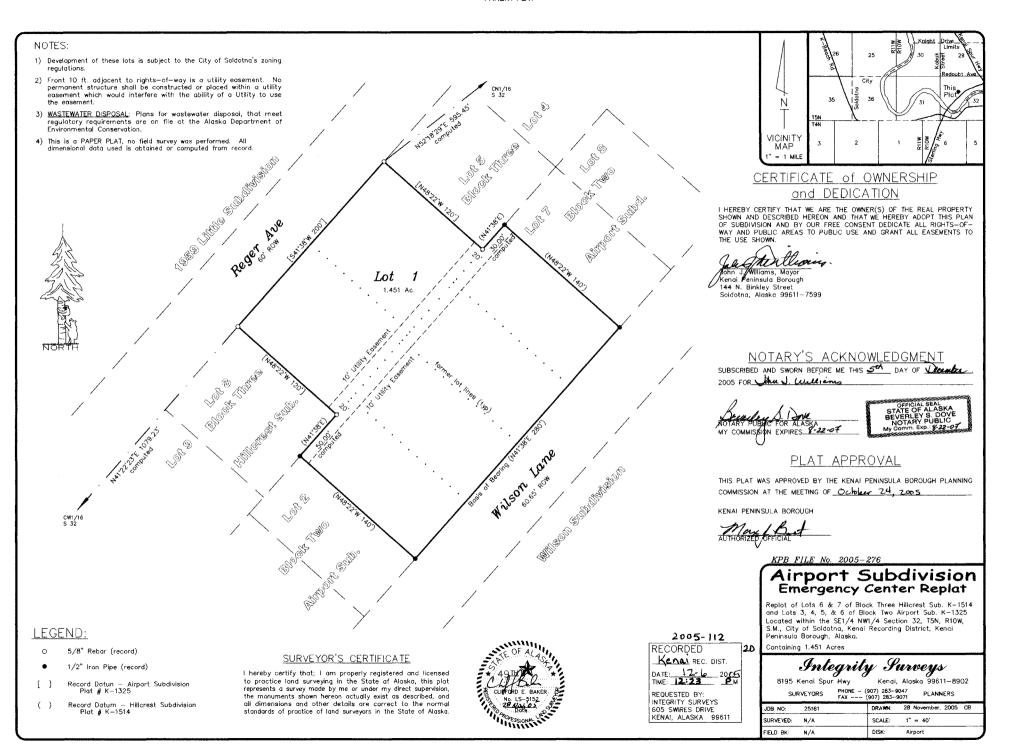

#### Staff Analysis

This plat is made up of several lots from plats. Airport Subdivision K1325 was first completed creating two blocks of eleven lots. 1962 Airport Subdivision Replat of Lot 11 Block 1 and Adjoining 60' x 140' Street K1500 created a new lot zero next to Block Two KN1325. On the north of these two plats, Hillcrest Subdivision K1514 created three more blocks of which block 3 is part of this plat. Airport Subdivision Emergency Center Replat KN 2005-112 combined six lots from KN 1325 and KN 1514 into one large lot which is not part of this plat.