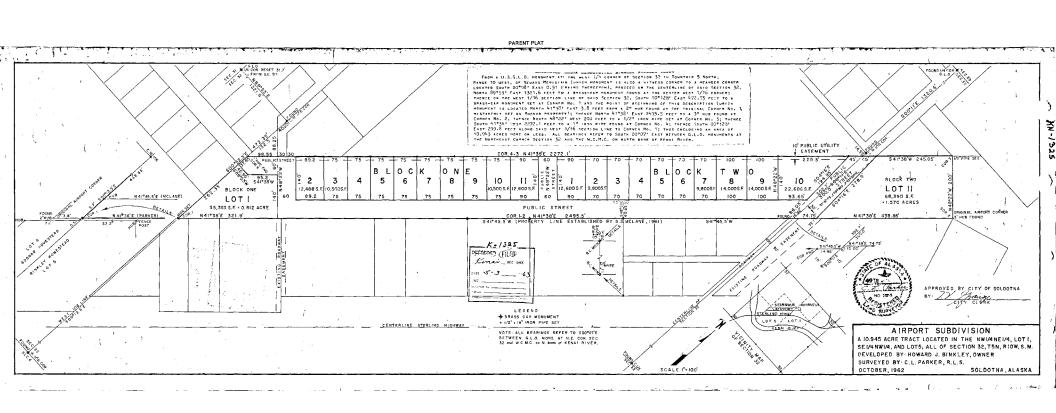

#### Staff Analysis

This plat is made up of several lots from plats. Airport Subdivision K1325 was first completed creating two blocks of eleven lots. 1962 Airport Subdivision Replat of Lot 11 Block 1 and Adjoining 60' x 140' Street K1500 created a new lot zero next to Block Two KN1325. On the north of these two plats, Hillcrest Subdivision K1514 created three more blocks of which block 3 is part of this plat. Airport Subdivision Emergency Center Replat KN 2005-112 combined six lots from KN 1325 and KN 1514 into one large lot which is not part of this plat.