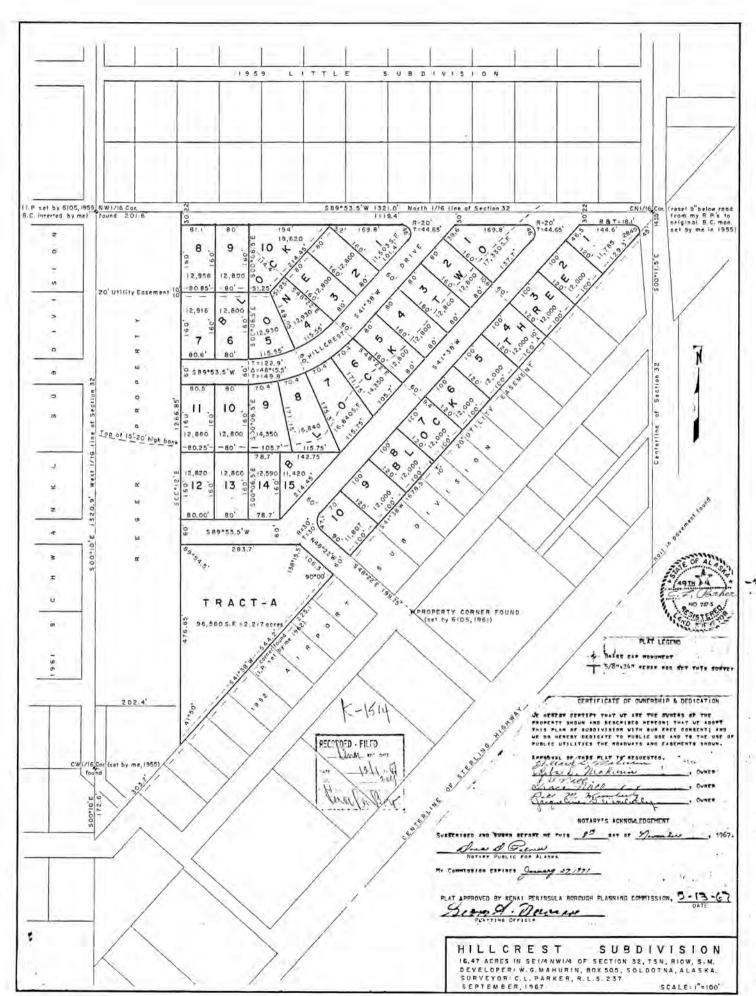

#### Staff Analysis

This plat is made up of several lots from plats. Airport Subdivision K1325 was first completed creating two blocks of eleven lots. 1962 Airport Subdivision Replat of Lot 11 Block 1 and Adjoining 60' x 140' Street K1500 created a new lot zero next to Block Two KN1325. On the north of these two plats, Hillcrest Subdivision K1514 created three more blocks of which block 3 is part of this plat. Airport Subdivision Emergency Center Replat KN 2005-112 combined six lots from KN 1325 and KN 1514 into one large lot which is not part of this plat.