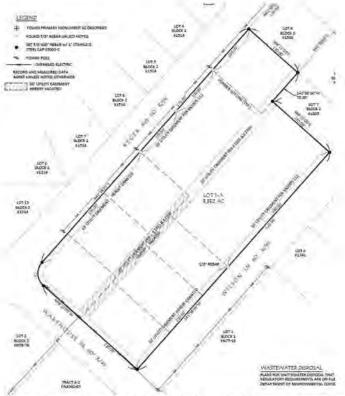

#### **STAFF REPORT**

<u>Specific Request / Scope of Subdivision:</u> The proposed plat is combining eight lots into one large 3.352 acre lot located in the City of Soldotna. Finalizing the vacation of a requested 20' utility easement.

#### **Location and Legal Access (existing and proposed):**

Access to the property is from the three roads abutting the plat; Reger Ave, Warehouse Dr and Wilson Ln. All three roads are 60 foot dedications maintained by the City of Soldotna.

#### Staff Analysis

This plat is made up of several lots from plats. Airport Subdivision K1325 was first completed creating two blocks of eleven lots. 1962 Airport Subdivision Replat of Lot 11 Block 1 and Adjoining 60' x 140' Street K1500 created a new lot zero next to Block Two KN1325. On the north of these two plats, Hillcrest Subdivision K1514 created three more blocks of which block 3 is part of this plat. Airport Subdivision Emergency Center Replat KN 2005-112 combined six lots from KN 1325 and KN 1514 into one large lot which is not part of this plat.

#### Staff recommendation:

• The utility easement plat designations through the middle of the plat being vacated and left need corrected as per the granting. Lot 0 was granted by K1500, the south half was granted by K1325 and the north was granted by K1514. Please adjust drawing accordingly.

Figure 1. Preliminary plat intends to combine eight lots into one lot, vacate a portion of a utility easement, and grant two utility easements.

#### **BACKGROUND INFORMATION**

All eight lots are owned by the applicant. The proposed preliminary plat intends to combine eight lots (Hillcrest Sub Lots 5, 8, 9 and 10 of Block 3; Airport Subdivisions Lots 0, 1 and 2 of Block 2 and Airport Subdivision Emergency Center Lot 1) into one lot (Lot 1-A). The preliminary plat also vacates approximately 260 linear ft. of a 20 ft. wide utility easement and grants a 10 ft. wide utility easement along 250 linear ft. of Wilson Lane and a 10 ft. wide utility easement along 270 linear ft. of Reger Avenue.