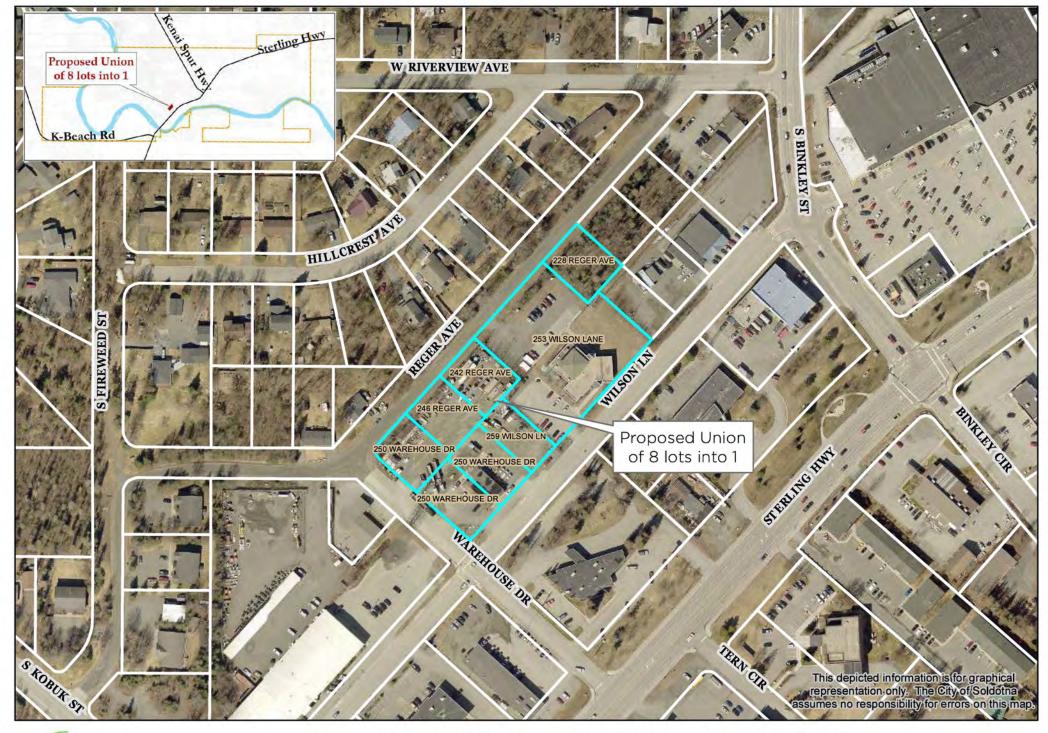

#### **STAFF REPORT**

<u>Specific Request / Scope of Subdivision:</u> The proposed plat is combining eight lots into one large 3.352 acre lot located in the City of Soldotna. Finalizing the vacation of a requested 20' utility easement.

#### GENERAL INFORMATION

| Applicants:        | Butch Ehmann         |            | James Hall             |
|--------------------|----------------------|------------|------------------------|
| 220                | Kenai Peninsula Boro | ugh        | McLane Consulting Inc. |
|                    | 144 N Binkley St     |            | PO Box 468             |
|                    | Soldotna, AK 99669   |            | Soldotna, AK 99669     |
| Parcel Ids,        | 265 Wilson Ln        | 060-111-01 | 12,632 ft <sup>2</sup> |
| Physical Addresses | 259 Wilson Ln        | 060-111-02 | 10,019 ft <sup>2</sup> |
| & Lot Sizes:       | 273 Wilson Ln        | 060-111-11 | 12,632 ft <sup>2</sup> |
|                    | 253 Wilson Ln        | 060-111-12 | 63,162 ft <sup>2</sup> |
|                    | 228 Reger Ave        | 060-115-05 | 12,197 ft <sup>2</sup> |
|                    | 242 Reger Ave        | 060-115-08 | 12,197 ft <sup>2</sup> |
|                    | 246 Reger Ave        | 060-115-09 | 12,632 ft <sup>2</sup> |
|                    | 250 Warehouse Dr     | 060-115-10 | 11,761 ft <sup>2</sup> |

#### **BACKGROUND INFORMATION**

All eight lots are owned by the applicant. The proposed preliminary plat intends to combine eight lots (Hillcrest Sub Lots 5, 8, 9 and 10 of Block 3; Airport Subdivisions Lots 0, 1 and 2 of Block 2 and Airport Subdivision Emergency Center Lot 1) into one lot (Lot 1-A). The preliminary plat also vacates approximately 260 linear ft. of a 20 ft. wide utility easement and grants a 10 ft. wide utility easement along 250 linear ft. of Wilson Lane and a 10 ft. wide utility easement along 270 linear ft. of Reger Avenue.