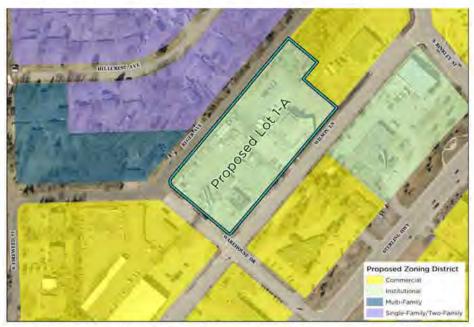

The parcels are currently zoned Commercial, and are concurrently petitioned to be rezoned into the Institutional District (Resolution PZ 2024-001). This staff report will consider the subdivision under the standards of the proposed zoning district of Institutional. However, if the rezone does not become adopted, then the subdivision is also in compliance with the Commercial District. Proposed Lot 1-A of the preliminary plat meet all the general standards for the Institutional Zoning District. These standards can be found under Soldotna Municipal Code (SMC) Section 17.10.230.

The surrounding parcels to the northwest are zoned Single-Family/Two-Family as well as Multi-Family Residential and developed with residential dwellings. Land to the southeast is zoned Institutional and developed with a Public Services Office. Surrounding parcels on the other three sides are zoned Commercial and are developed with retail, a financial institution, a residential dwelling, a community residence and light industry with office space.

Figure 2. Proposed Lot 1-A would be in the Institutional District with the adoption of PZ Resolution 2024-001.