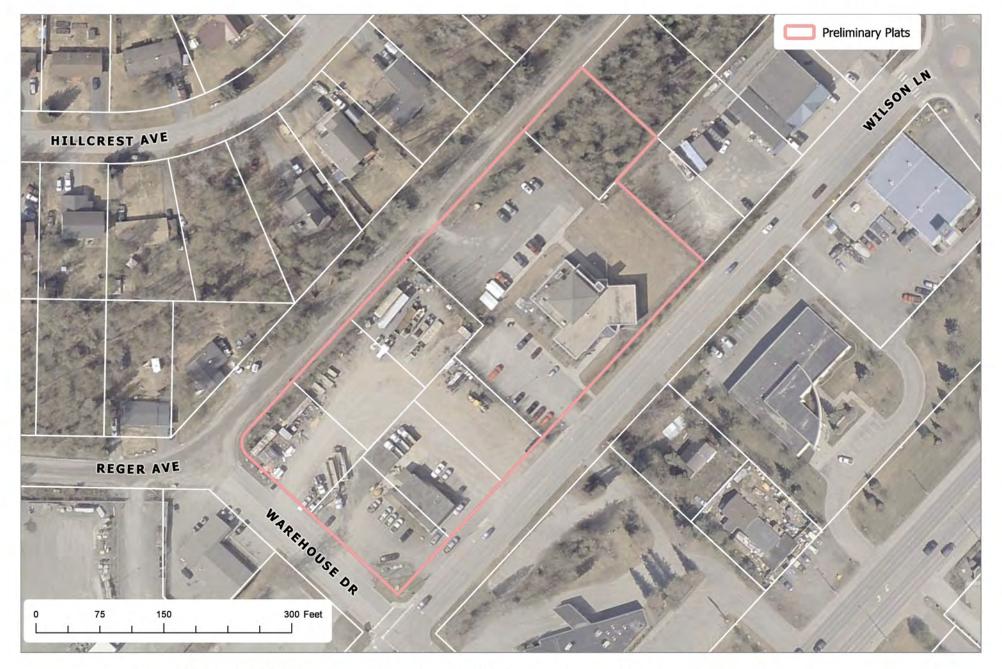

#### **STAFF REPORT**

<u>Specific Request / Scope of Subdivision:</u> The proposed plat is combining eight lots into one large 3.352 acre lot located in the City of Soldotna. Finalizing the vacation of a requested 20' utility easement.

#### Staff recommendation:

• The utility easement plat designations through the middle of the plat being vacated and left need corrected as per the granting. Lot 0 was granted by K1500, the south half was granted by K1325 and the north was granted by K1514. Please adjust drawing accordingly.

#### Staff recommendation:

Subdivision labels to the northeast on Lots 3 & 4 need corrected to K1514.

Figure 1. Preliminary plat intends to combine eight lots into one lot, vacate a portion of a utility easement, and grant two utility easements.

#### **BACKGROUND INFORMATION**

All eight lots are owned by the applicant. The proposed preliminary plat intends to combine eight lots (Hillcrest Sub Lots 5, 8, 9 and 10 of Block 3; Airport Subdivisions Lots 0, 1 and 2 of Block 2 and Airport Subdivision Emergency Center Lot 1) into one lot (Lot 1-A). The preliminary plat also vacates approximately 260 linear ft. of a 20 ft. wide utility easement and grants a 10 ft. wide utility easement along 250 linear ft. of Wilson Lane and a 10 ft. wide utility easement along 270 linear ft. of Reger Avenue.

Legal access to the proposed Lot 1-A is from Wilson Ln., Warehouse Dr. and Reger Ave., which are maintained by the City. Wilson Ln. and Warehouse Dr. are paved roads. Reger Ave. is a gravel road.

A 260 ft. portion of the 20-foot easement through Lot 1-A is also currently unused by public utilities. Only a portion of this easement is requested to be vacated.