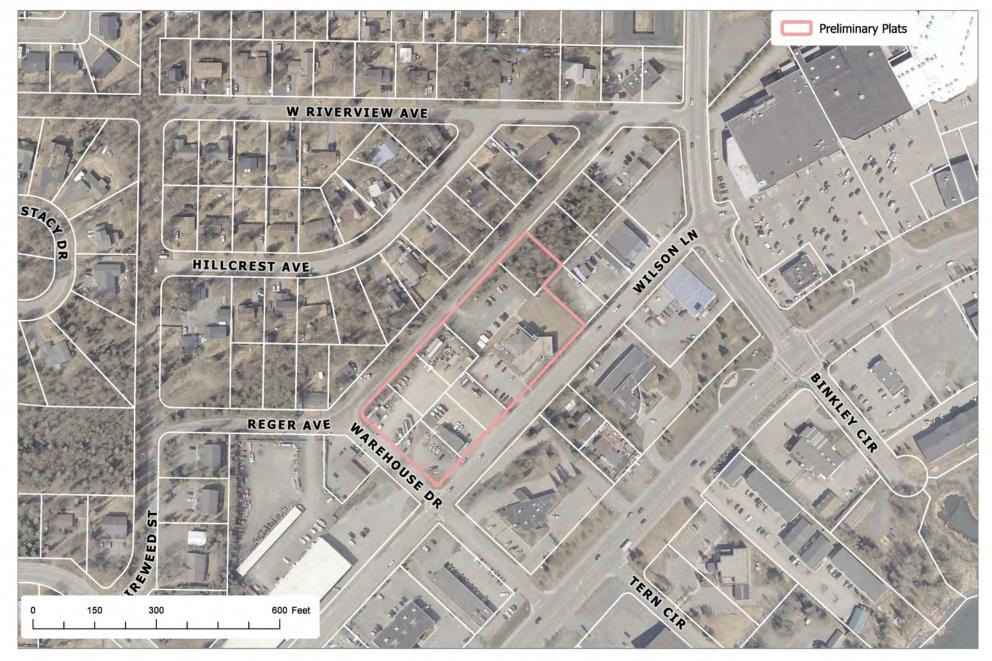

## Kenai Peninsula Borough Planning Department

Vicinity Map

28

# Kenai Peninsula Borough Planning Department

Aerial Map

KPB File 2024-008 2/29/2024  $\bigcap_{\mathbf{N}}$ 

**KPB 2024-008** 

#### **Location and Legal Access (existing and proposed):**

Access to the property is from the three roads abutting the plat; Reger Ave, Warehouse Dr and Wilson Ln. All three roads are 60 foot dedications maintained by the City of Soldotna.

The plat is not completing a vacation of a right-of-way vacation nor is it affected by a section line easement or patent easement.

Block length is compliant being completed by Warehouse Dr, Reger Ave, W Riverview Ave, S Binkley St and Wilson Ln.