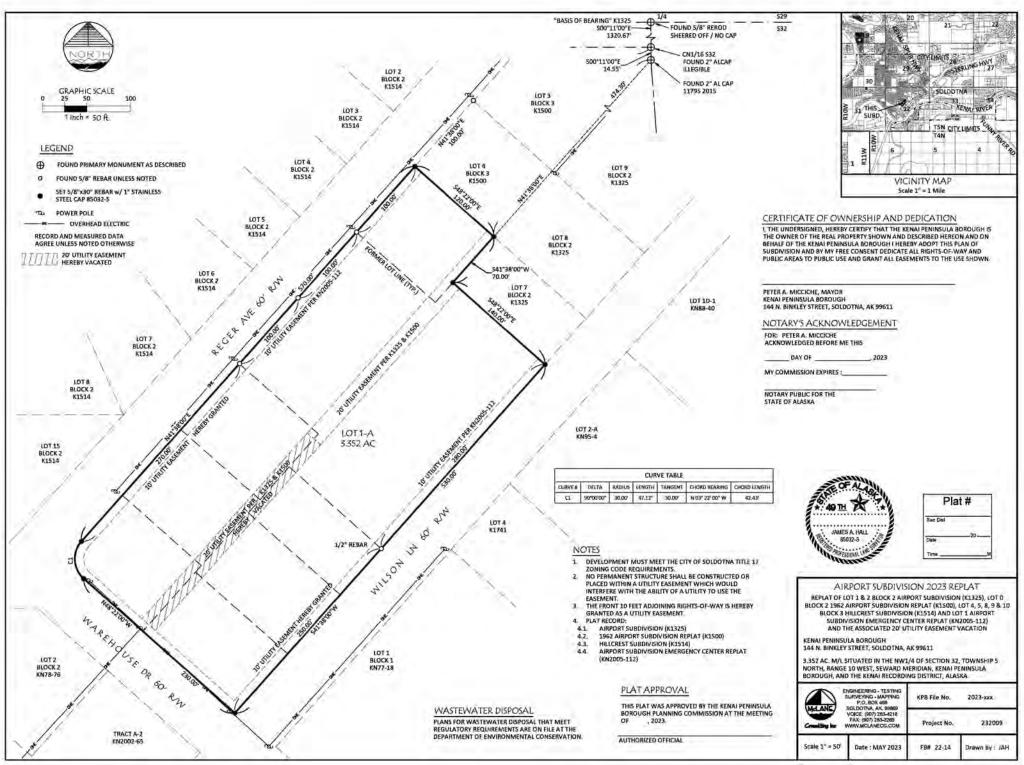

#### **STAFF REPORT**

<u>Specific Request / Scope of Subdivision:</u> The proposed plat is combining eight lots into one large 3.352 acre lot located in the City of Soldotna. Finalizing the vacation of a requested 20' utility easement.

#### **Location and Legal Access (existing and proposed):**

Access to the property is from the three roads abutting the plat; Reger Ave, Warehouse Dr and Wilson Ln. All three roads are 60 foot dedications maintained by the City of Soldotna.

#### Staff Analysis

This plat is made up of several lots from plats. Airport Subdivision K1325 was first completed creating two blocks of eleven lots. 1962 Airport Subdivision Replat of Lot 11 Block 1 and Adjoining 60' x 140' Street K1500 created a new lot zero next to Block Two KN1325. On the north of these two plats, Hillcrest Subdivision K1514 created three more blocks of which block 3 is part of this plat. Airport Subdivision Emergency Center Replat KN 2005-112 combined six lots from KN 1325 and KN 1514 into one large lot which is not part of this plat.

#### Staff recommendation:

• The utility easement plat designations through the middle of the plat being vacated and left need corrected as per the granting. Lot 0 was granted by K1500, the south half was granted by K1325 and the north was granted by K1514. Please adjust drawing accordingly.

WHEREAS, the Soldotna Planning and Zoning Commission find:

- 1. The plat combines eight lots into one 3.352-acre lot, Lot 1-A;
- 2. The plat includes the dedication of portions of two 10 ft. utility easements and vacates a portion of a 20 ft. utility easement;
- The parent parcels are legally described as T 5N R 10W Sec 32 Seward Meridian KN 0001514 Hillcrest Sub Lots 5, 8-10 Blk 3; KN2005112 Airport Sub Emergency Center Replat Lot 1; KN0001325 Airport Sub Lots 1 and 2 Blk 2; and KN0001500 1962 Airport Sub Replat Lot 0 Blk 2;
- 4. The parent parcels are owned by the Kenai Peninsula Borough, represented by the applicant, McLane Consulting Inc.;
- 5. One of the parent parcels is developed with a public services office, the other seven parent parcels are undeveloped;
- 6. The property is zoned Commercial; the property is petitioned to be rezoned Institutional under PZ Resolution 2024-001;
- 7. The plat creates one lot, Lot 1-A, that meets the area requirements and general standards of Soldotna Municipal Code 17.10.275, Institutional District;
- 8. Surrounding zoning to northwest is Single-Family/Two-Family, as well as Multi-Family Residential. Zoning to the northeast, south and southwest is Commercial. Zoning to the southeast is Institutional:
- 9. Municipal water and sewer are available;
- 10. Access to the proposed subdivision is provided via Reger Avenue, Wilson Lane, and Warehouse Drive;
- 11. The plat does not subdivide property within a public improvement district subject to special assessments. There is not a delinquency amount owed to the City of Soldotna for the referenced property;
- 12. An installation or subdivision agreement will not be required;
- 13. The replat meets all other general standards of Soldotna Municipal Code; and,

#### **BACKGROUND INFORMATION**

All eight lots are owned by the applicant. The proposed preliminary plat intends to combine eight lots (Hillcrest Sub Lots 5, 8, 9 and 10 of Block 3; Airport Subdivisions Lots 0, 1 and 2 of Block 2 and Airport Subdivision Emergency Center Lot 1) into one lot (Lot 1-A). The preliminary plat also vacates approximately 260 linear ft. of a 20 ft. wide utility easement and grants a 10 ft. wide utility easement along 250 linear ft. of Wilson Lane and a 10 ft. wide utility easement along 270 linear ft. of Reger Avenue.