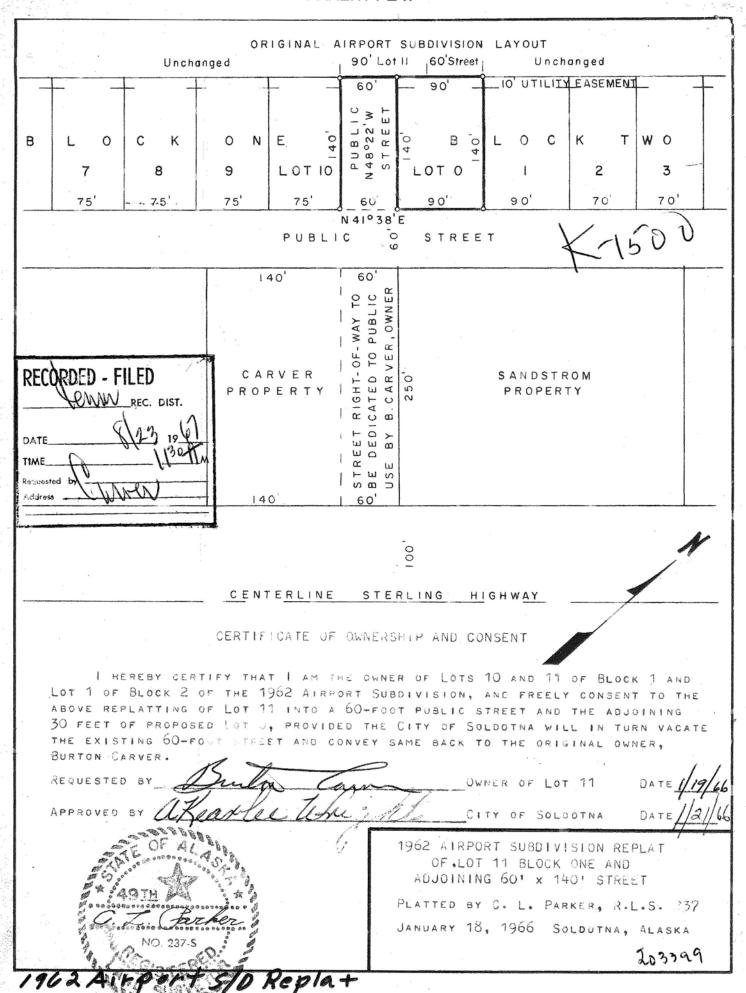

#### Staff Analysis

This plat is made up of several lots from plats. Airport Subdivision K1325 was first completed creating two blocks of eleven lots. 1962 Airport Subdivision Replat of Lot 11 Block 1 and Adjoining 60' x 140' Street K1500 created a new lot zero next to Block Two KN1325. On the north of these two plats, Hillcrest Subdivision K1514 created three more blocks of which block 3 is part of this plat. Airport Subdivision Emergency Center Replat KN 2005-112 combined six lots from KN 1325 and KN 1514 into one large lot which is not part of this plat.