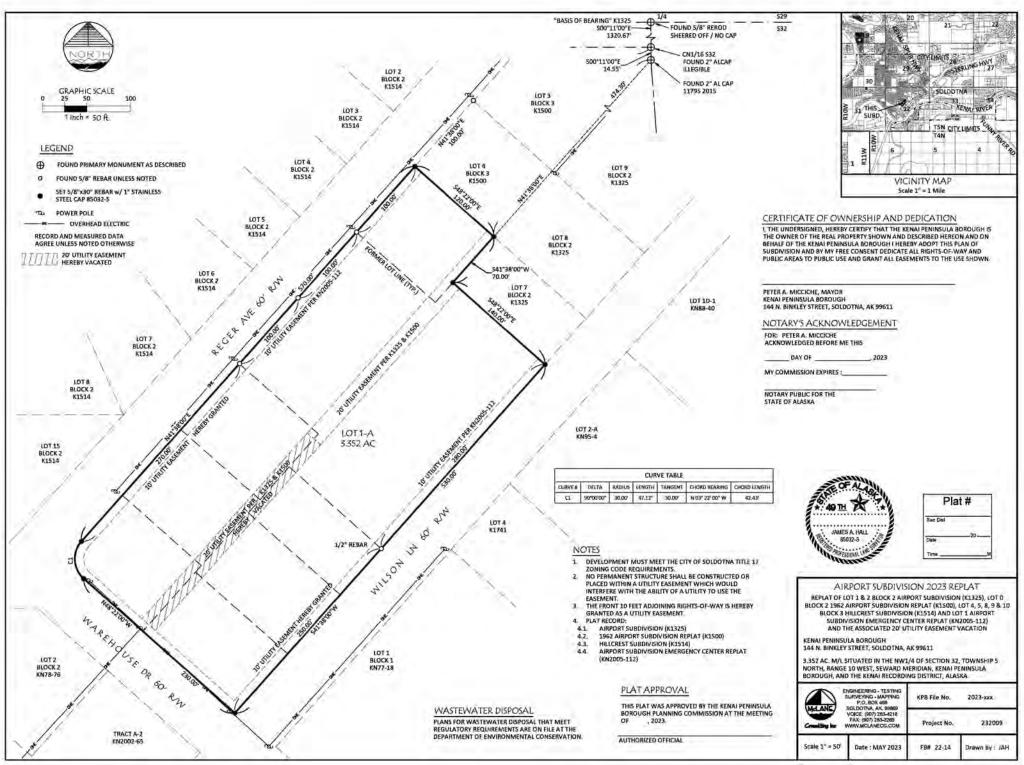

#### **STAFF REPORT**

<u>Specific Request / Scope of Subdivision:</u> The proposed plat is combining eight lots into one large 3.352 acre lot located in the City of Soldotna. Finalizing the vacation of a requested 20' utility easement.

#### **Location and Legal Access (existing and proposed):**

Access to the property is from the three roads abutting the plat; Reger Ave, Warehouse Dr and Wilson Ln. All three roads are 60 foot dedications maintained by the City of Soldotna.

The plat is not completing a vacation of a right-of-way vacation nor is it affected by a section line easement or patent easement.

Block length is compliant being completed by Warehouse Dr, Reger Ave, W Riverview Ave, S Binkley St and Wilson Ln.

#### Staff Analysis

This plat is made up of several lots from plats. Airport Subdivision K1325 was first completed creating two blocks of eleven lots. 1962 Airport Subdivision Replat of Lot 11 Block 1 and Adjoining 60' x 140' Street K1500 created a new lot zero next to Block Two KN1325. On the north of these two plats, Hillcrest Subdivision K1514 created three more blocks of which block 3 is part of this plat. Airport Subdivision Emergency Center Replat KN 2005-112 combined six lots from KN 1325 and KN 1514 into one large lot which is not part of this plat.

#### **Utility Easements**

HEA has sent a comment requesting the surveyor add dimensions to the remaining portion of the 20' utility easement located in the middle of the plat. this comment is in the packet. **Staff recommends:** the surveyor add the data requested by HEA and any other utility provider.

#### Staff recommendation:

- Change the KPB File no to 2024-008
- Remove Lot 4 from the legal description
- Add Soldotna to the legal description in the location portion.
- Correct the zip code in the address.
- D. A vicinity map, drawn to scale showing location of proposed subdivision, north arrow if different from plat orientation, township and range, section lines, roads, political boundaries, and prominent natural and manmade features, such as shorelines or streams;

#### Staff recommendation:

- Change scale for better visibility of site on map.
- Add section 3 to the southeast section
- Section 19 is difficult to read with the shading near it, and it is not lined with the others.
- F. The location, width and name of existing and platted streets and public ways, railroad rights-of-way, easements, and travel ways existing and proposed, within the subdivision;

#### Staff recommendation:

• The utility easement plat designations through the middle of the plat being vacated and left need corrected as per the granting. Lot 0 was granted by K1500, the south half was granted by K1325 and the north was granted by K1514. Please adjust drawing accordingly.

#### Staff recommendation:

Subdivision labels to the northeast on Lots 3 & 4 need corrected to K1514.

Figure 1. Preliminary plat intends to combine eight lots into one lot, vacate a portion of a utility easement, and grant two utility easements.

#### **BACKGROUND INFORMATION**

All eight lots are owned by the applicant. The proposed preliminary plat intends to combine eight lots (Hillcrest Sub Lots 5, 8, 9 and 10 of Block 3; Airport Subdivisions Lots 0, 1 and 2 of Block 2 and Airport Subdivision Emergency Center Lot 1) into one lot (Lot 1-A). The preliminary plat also vacates approximately 260 linear ft. of a 20 ft. wide utility easement and grants a 10 ft. wide utility easement along 250 linear ft. of Wilson Lane and a 10 ft. wide utility easement along 270 linear ft. of Reger Avenue.

Legal access to the proposed Lot 1-A is from Wilson Ln., Warehouse Dr. and Reger Ave., which are maintained by the City. Wilson Ln. and Warehouse Dr. are paved roads. Reger Ave. is a gravel road.

A 260 ft. portion of the 20-foot easement through Lot 1-A is also currently unused by public utilities. Only a portion of this easement is requested to be vacated.

#### STAFF COMMENTS

This plat is a combination of eight parcels into one parcel, as well as the vacation of 260 ft. of a 20 ft. utility easement and the dedication of two 10 ft. wide utility easements, one being 270 linear ft. along Reger Ave. and one being 250 linear ft. along Wilson Ln. No exceptions are being requested.