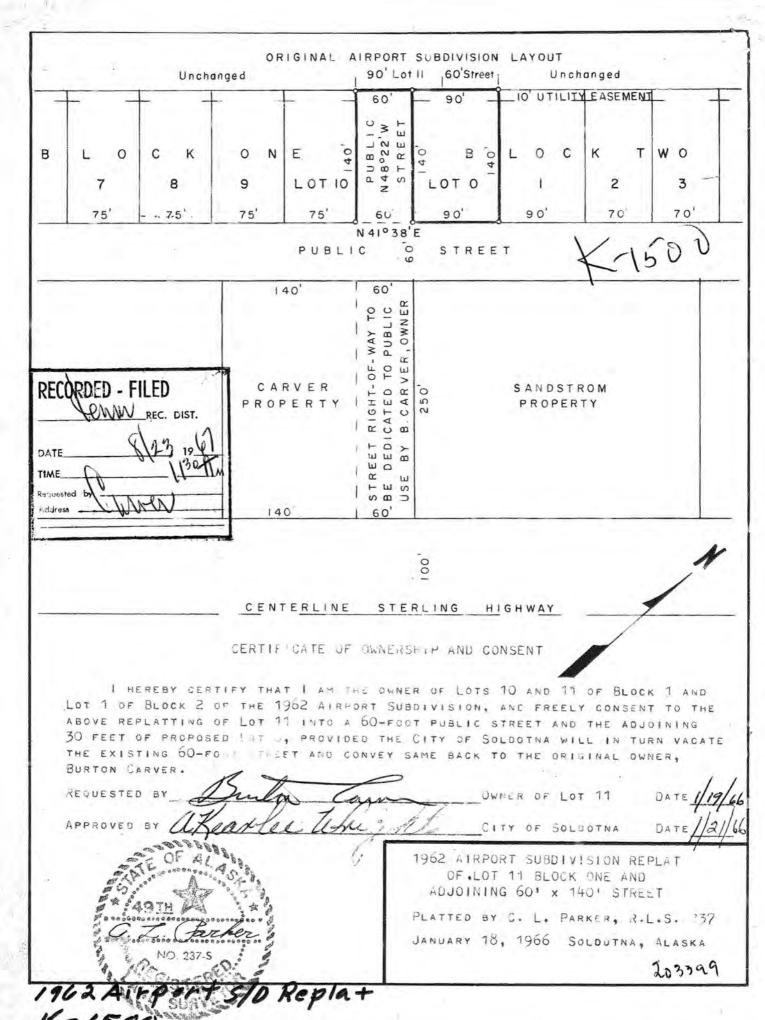

#### Staff Analysis

This plat is made up of several lots from plats. Airport Subdivision K1325 was first completed creating two blocks of eleven lots. 1962 Airport Subdivision Replat of Lot 11 Block 1 and Adjoining 60' x 140' Street K1500 created a new lot zero next to Block Two KN1325. On the north of these two plats, Hillcrest Subdivision K1514 created three more blocks of which block 3 is part of this plat. Airport Subdivision Emergency Center Replat KN 2005-112 combined six lots from KN 1325 and KN 1514 into one large lot which is not part of this plat.

#### Staff recommendation:

• The utility easement plat designations through the middle of the plat being vacated and left need corrected as per the granting. Lot 0 was granted by K1500, the south half was granted by K1325 and the north was granted by K1514. Please adjust drawing accordingly.

#### Staff recommendation:

Subdivision labels to the northeast on Lots 3 & 4 need corrected to K1514.