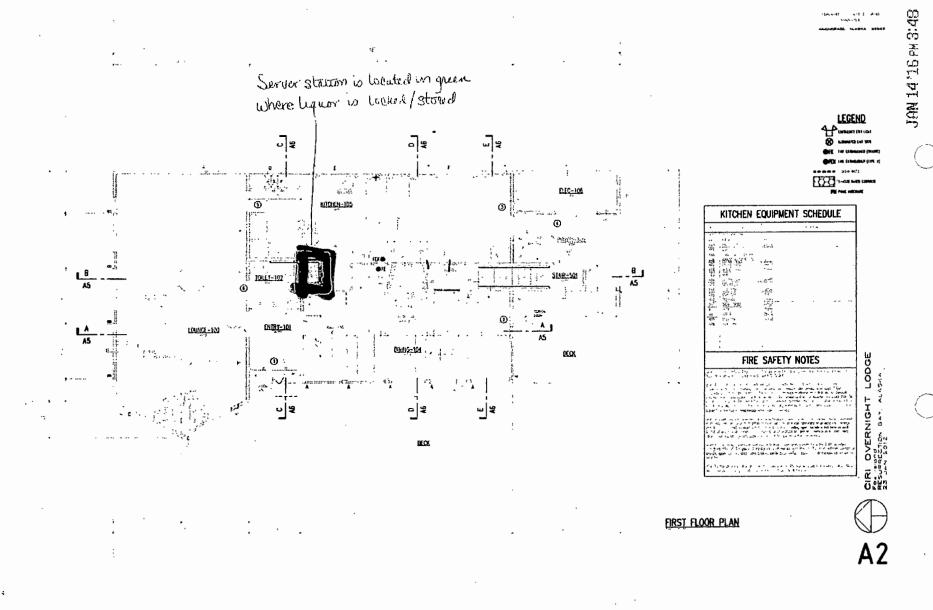

#### STATE OF ALASKA ALCOHOL BEVERAGE CONTROL BOARD Licensed Premises Diagram

INSTRUCTIONS: Draw a detailed floor plan of your present or proposed licensed premises on the graph below; show all entrances and exits, and all fixtures such as tables, booths, games, counters, bars, coolers, stages, etc.

| DBA:           | Kenai Fjords Wildemess Lodge |                       |                           |               |  |
|----------------|------------------------------|-----------------------|---------------------------|---------------|--|
| PREMISES L     | OCATION:                     | Fox Island, Resur     | ection Bay                |               |  |
| Indicate scale | by x after appropriate s     | tatement or show leng | th and width of premises. | 1 SQ. = 4 FT. |  |
| SCALE A:       | 1 SQ. =                      | = 1 <b>F</b> T.       | SCALE B:                  |               |  |

Length and width of premises in feet: 24 x 70

Outline the area to be designated for sale, service, storage, and consumption of alcoholic beverages in red. **DO NOT USE BLUE INK OR PENCIL ON THIS DIAGRAM.** 