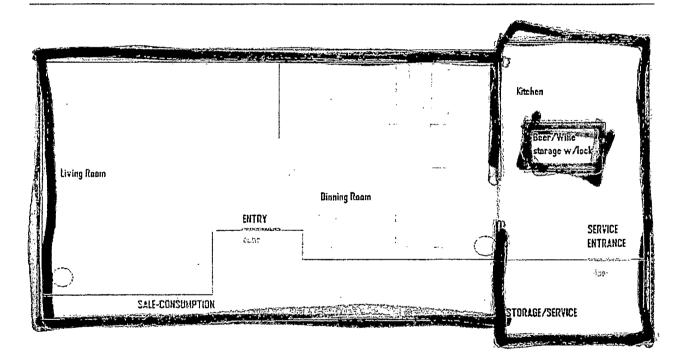

#### STATE OF ALASKA ALCOHOL BEVERAGE CONTROL BOARD Licensed Premises Diagram

INSTRUCTIONS: Draw a detailed floor plan of your present or proposed licensed premises on the graph below; show all entrances and exits, and all fixtures such as tables, booths, games, counters, bars, coolers, stages, etc.

| DBA:           | Kenai Fjords Wildemess Lodge |                       |                           |               |  |
|----------------|------------------------------|-----------------------|---------------------------|---------------|--|
| PREMISES L     | OCATION:                     | Fox Island, Resur     | ection Bay                |               |  |
| Indicate scale | by x after appropriate s     | tatement or show leng | th and width of premises. | 1 SQ. = 4 FT. |  |
| SCALE A:       | 1 SQ. =                      | = 1 <b>F</b> T.       | SCALE B:                  |               |  |

Length and width of premises in feet: 24 x 70

Outline the area to be designated for sale, service, storage, and consumption of alcoholic beverages in red. **DO NOT USE BLUE INK OR PENCIL ON THIS DIAGRAM.** 