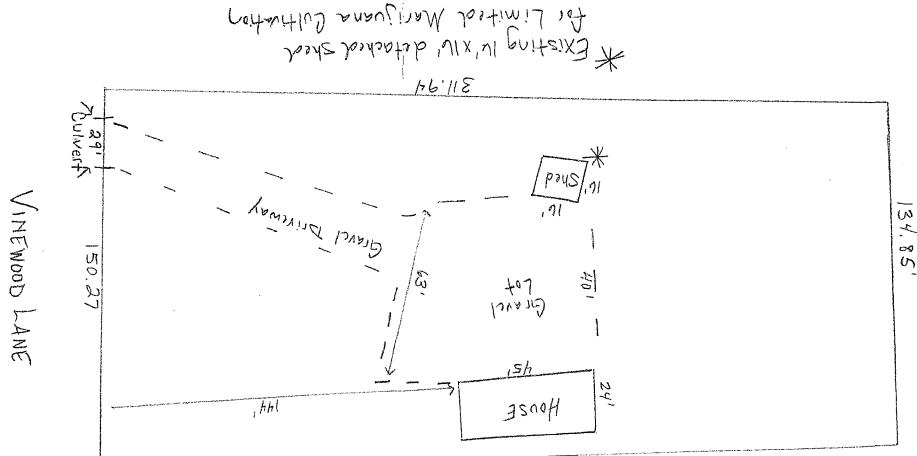

Elizabeth,

In reviewing the site plan that you have submitted, it is not clear what the width of the driveway is where it accesses Vinewood Lane. KPB 7.30.020C requires a 28-foot width at the access point. Please provide an updated site plan that clarifies this issue.