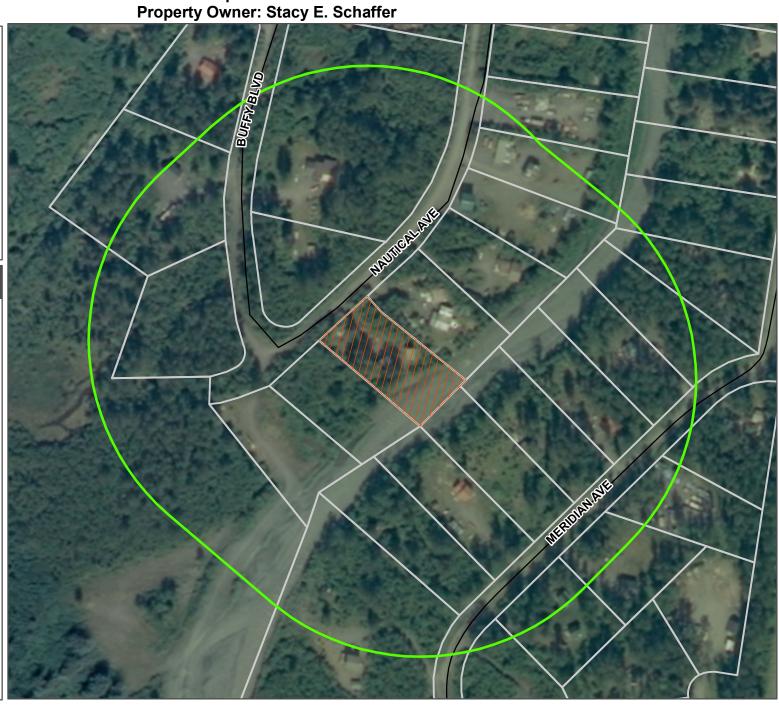

## Kenai Peninsula Borough Planning Commission Meeting, October 10, 2016 Assembly Meeting, October 11, 2016

Recommendation on State Application for Marijuana Establishment License

KPB Parcel ID: 144-013-35
Alpha Kilo LLC

## Legend

Radius shown depicts the radius from the parcel boundaries. KPB 7.30 states that the distance must be measured by the shortest pedestrian route. If there were relevant facilities within the 500-foot or 1,000-foot radius, the shortest pedestrian path would be shown and measured.

0 125 250 Feet

Date: 9/16/2016

The information depicted hereon is a graphical representation only of best available sources. The Kenai Peninsula Borough assumes no responsibility for any errors on this map.