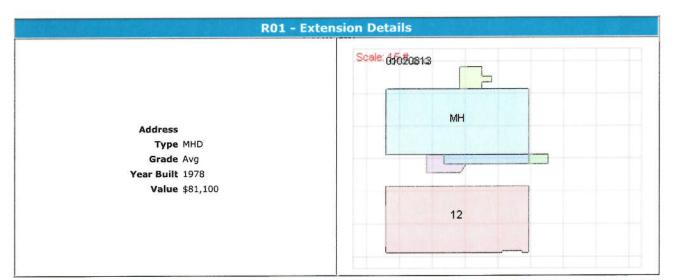

|       | Attributes     |                |
|-------|----------------|----------------|
| Story | Attribute      | Detail         |
|       | Туре           | MHD            |
|       | Occupancy      | Single family  |
|       | Roof Structure | Flat or Shed   |
|       | Roof Cover     | Metal          |
|       | Heating        | Forced hot air |
|       | Stories        | 1.0            |
| 1     | Bathrooms      | 3              |

| Floor Areas |                   |       |          |              |  |
|-------------|-------------------|-------|----------|--------------|--|
| Code        | Description       | Gross | Finished | Construction |  |
| MHOME       | Manufactured Home | 1,920 | 1,920    |              |  |
|             | Total             | 1,920 | 1,920    |              |  |

| Code     | Year | Bldg | Length | Width | Units | Unit Type | Value  |
|----------|------|------|--------|-------|-------|-----------|--------|
| BSMT     | 1978 | R01  | 64.00  | 30.00 | 1916  | SF        | 64,500 |
| POLEBLDG | 2009 | R01  | 64.00  | 30.00 | 1920  | SF        | 19,40  |
| SWL      | 3000 | R01  | 0.00   | 0.00  | 1     | IT        | 9,500  |
| DRIVE    | 3000 | R01  | 0.00   | 0.00  | 1     | IT        | 1,500  |
| OFP-R/   | 2009 | R01  | 0.00   | 0.00  | 152   | SF        | 3,400  |
| WDDK-R/  | 2009 | R01  | 0,00   | 0.00  | 36    | SF        | 1,000  |
| WDDK-R/  | 2009 | R01  | 0.00   | 0.00  | 99    | SF        | 1,700  |
| MACHINE  | 2009 | R01  | 28.00  | 24.00 | 672   | SF        | 15,10  |