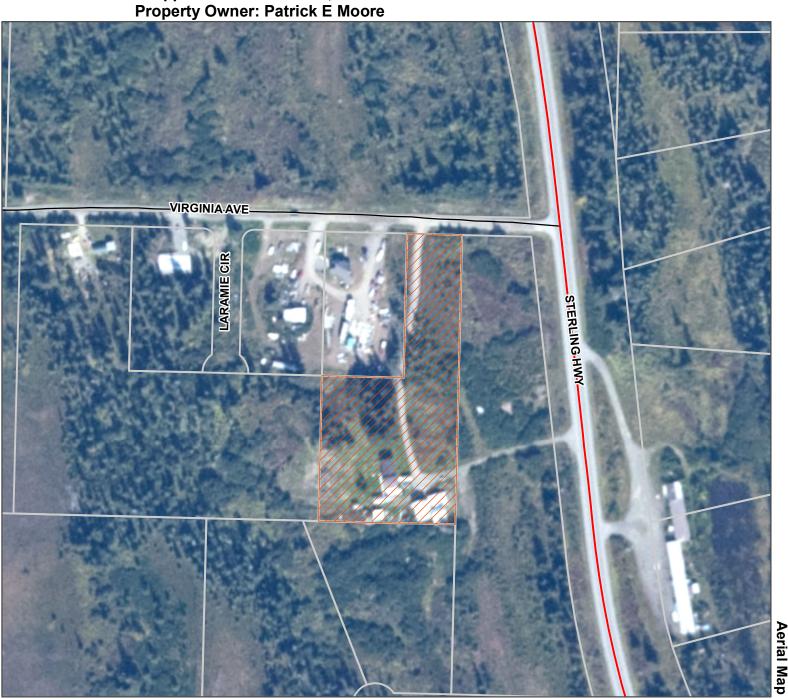

## Kenai Peninsula Borough Planning Commission Meeting, August 28, 2017 Assembly Meeting, September 5, 2017 Recommendation on State Application for Marijuana Establishment License

KPB Parcel ID: 173-550-07
Applicant: Homer Budz, LLC
Property Owner: Patrick E Moore

0 125 250 Feet

Date: 8/10/2017

The information depicted hereon is a graphical representation only of best available sources. The Kenai Peninsula Borough assumes no responsibility for any errors on this map.