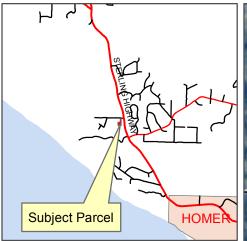

## Kenai Peninsula Borough Planning Commission Meeting, August 28, 2017 Assembly Meeting, September 5, 2017 Recommendation on State Application for Marijuana Establishment License

KPB Parcel ID: 173-550-07
Applicant: Homer Budz, LLC
Property Owner: Patrick E Moore

Radius shown depicts the radius from the parcel boundaries. KPB 7.30 states that the distance must be measured by the shortest pedestrian route. If there were relevant facilities within the 500-foot or 1,000-foot radius, the shortest pedestrian path would be shown and measured.