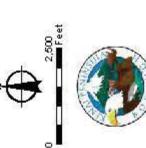

SBBFSA LOCAL HAZARD MITIGATION PLAN (LMHP) ANNEX

MODELED FLOODPLAIN 2012: 10- & 50-YEAR SALMON CREEK

MAP K-41