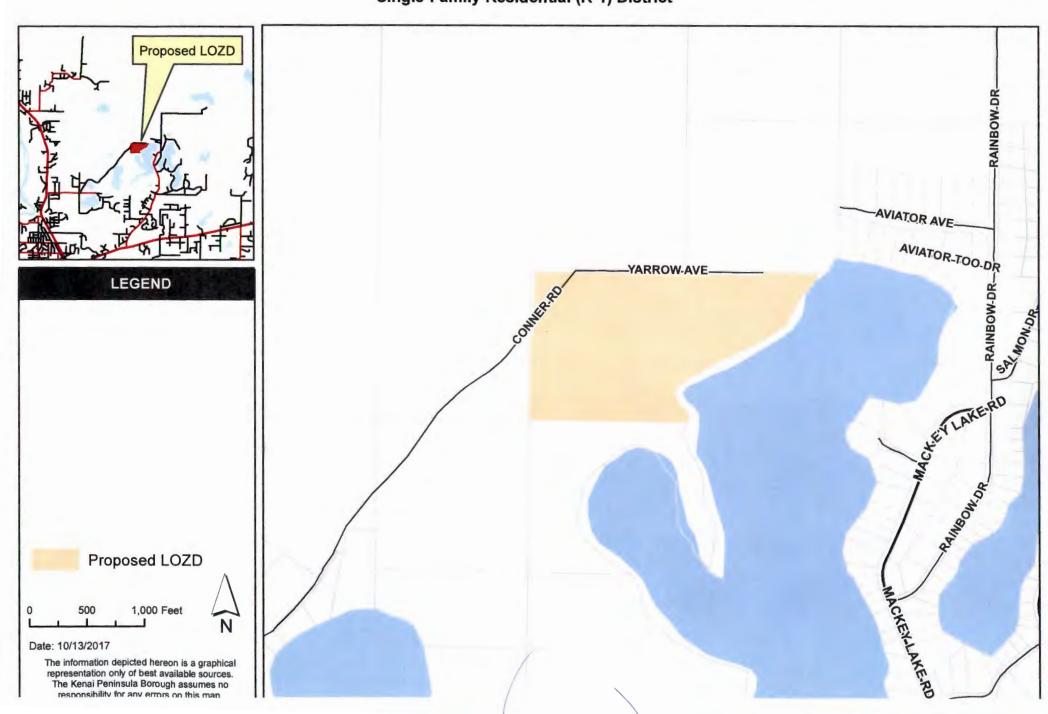

Kenai Recording District.

Location: 38220 Conner Road.

BACKGROUND INFORMATION: The applicants have submitted a Local Option Zoning District (LOZD) application signed by the record owners of the above described property. This property has recently received preliminary plat approval. The applicants have requested that the property be zoned Single-Family Residential (R-1). The applicants own 100 percent of the property proposed to be included in the LOZD. KPB 21.44.030B allows an LOZD to be proposed at the time of preliminary or final plat approval.

## **Proposed Local Option Zoning District**

# Proposed McKinley LOZD Single-Family Residential (R-1) District