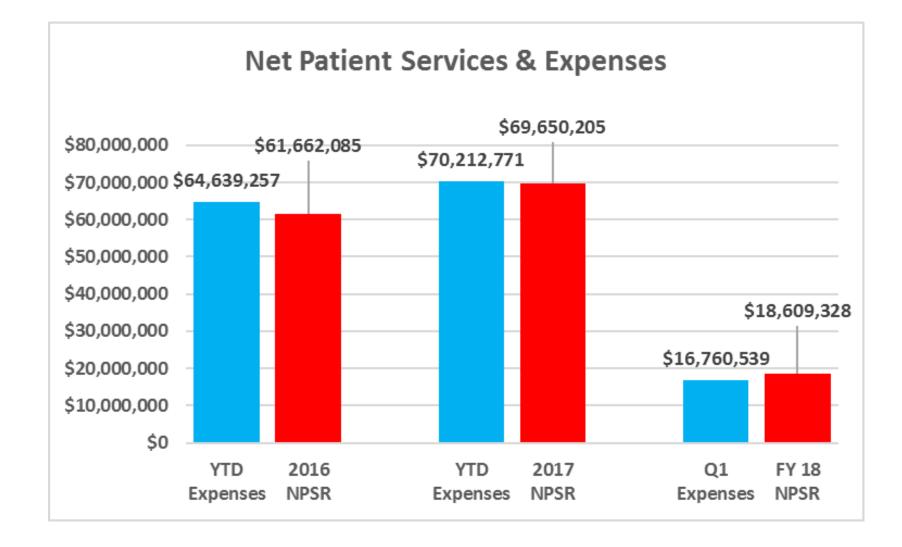

exhibits
- Hospitalist program finalized and implemented
- Introduced Walk with a Doc program at SPARC-1<sup>st</sup> and 3<sup>rd</sup> Saturdays of the Month starting JANUARY.
- Imaging added Radiofrequency Ablation (RFA), Interventional Radiology Services, 3D Mammography Venous Ablation, Kyphoplasty, IVC Filter Replacement procedure which can be performed by Board Certified Radiologist's Dr. Fillipek and Dr. Knapp.



# **Facility Updates**

- Homer Medical Center Expansion/Remodel to be completed in Dec. 2017
- 2-Operating Room remodels completed Nov. 2017
- Sleep Lab relocation to hospital campus completed Nov 2017



#### **Financial Performance Overview**





# **Net Income – Five Years**





# **EBITDA**



South Peninsula Hospital

# **CASH ON HAND**

(excludes KPB funds)





















# **Strategic Initiatives.**

- MACRA/MU3
- Ongoing-Partnerships/Collaboration
- Price Transparency/Charge Review
- Hospital EMR Optimization & Enhancements



# South Peninsula Hospital, Inc.

**Questions?**