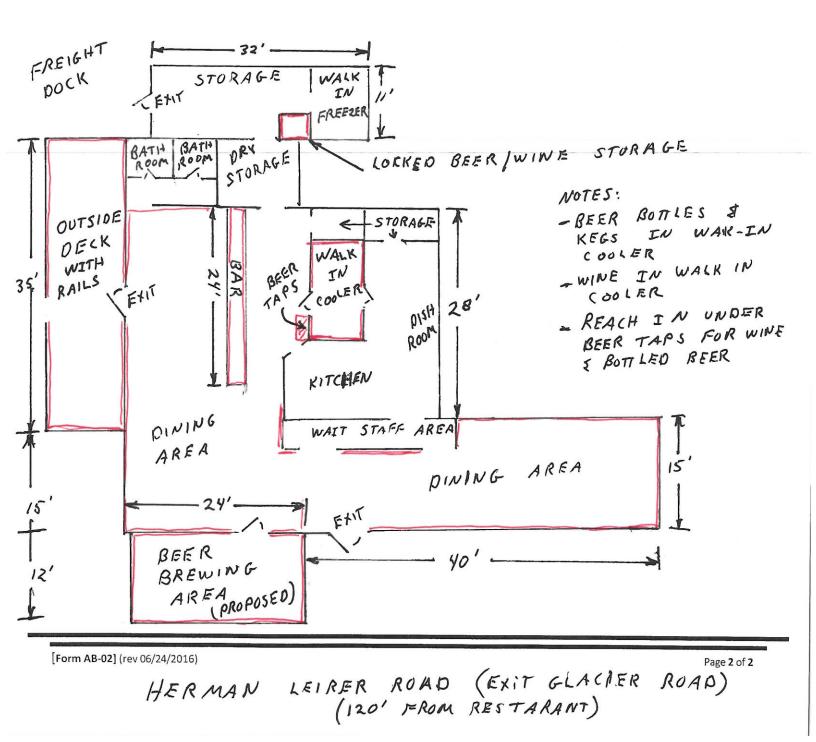

## Form AB-02: Premises Diagram

#### What is this form?

A detailed diagram of the proposed licensed premises is required for all liquor license applications, per AS 04.11.260 and 3 AAC 304.185. Your diagram must include dimensions and must show all entrances and boundaries of the premises, walls, bars, fixtures, and areas of storage, service, consumption, and manufacturing. If your proposed premises is located within a building or building complex that contains multiple businesses and/or tenants, please provide an additional page that clearly shows the location of your proposed premises within the building or building complex, along with the addresses and/or suite numbers of the other businesses and/or tenants within the building or building complex.

### Section 2 – Detailed Premises Diagram

Clearly indicate the boundaries of the premises and the proposed licensed area within that property. Clearly indicate the interior layout of any enclosed areas on the proposed premises. Clearly identify all entrances and exits, walls, bars, and fixtures, and outline in red the perimeter of the areas designated for alcohol storage, service, consumption, and manufacturing. Include dimensions, cross-streets, and points of reference in your drawing. You may attach blueprints or other detailed drawings that meet the requirements of this form.