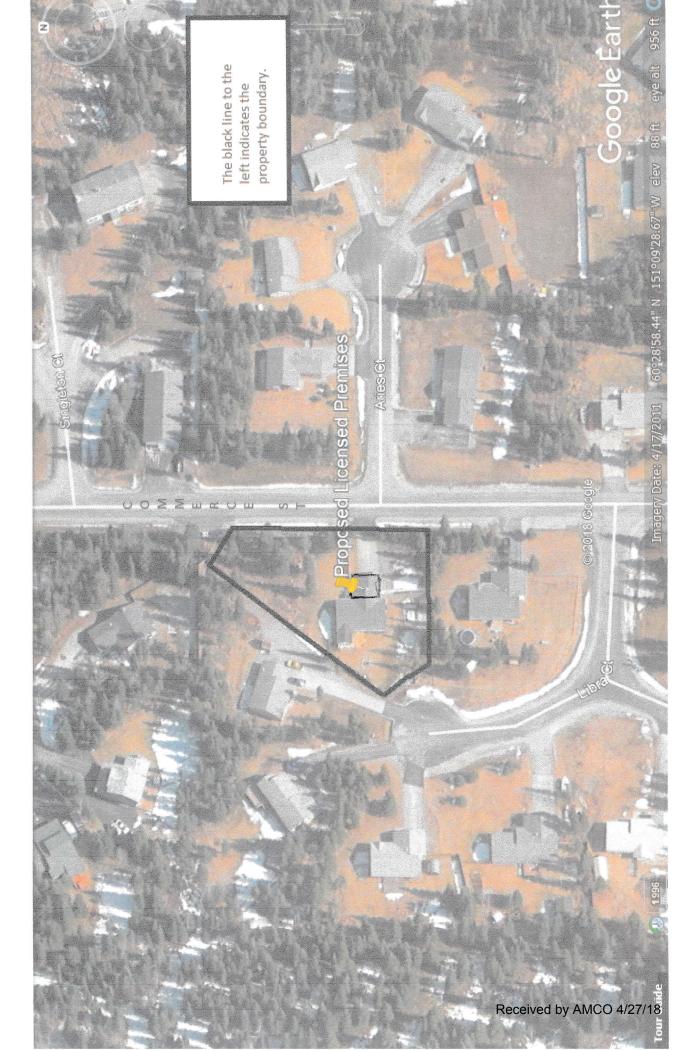

## Form MJ-01: Marijuana Establishment Operating Plan

| The entire inside of the licensed premises, the outside of the two entry way doors at driveway will all be covered by wide angle surveillance cameras.                                                                                                                                                                                                                                                                                                | nd the     |     |
|-------------------------------------------------------------------------------------------------------------------------------------------------------------------------------------------------------------------------------------------------------------------------------------------------------------------------------------------------------------------------------------------------------------------------------------------------------|------------|-----|
|                                                                                                                                                                                                                                                                                                                                                                                                                                                       |            |     |
| escribe the locked and secure area where video surveillance recording equipment and records will be house and how you will ensure the area is accessible only to authorized personnel, law enforcement, or an agent of the surveillance recording equipment will be kept onsite and housed inside a steel cabinet. The cabinet doors wand the licensee will hold the key. Law enforcement and marijuana control board agents will have access if requ | the board: |     |
| , , , , , , , , , , , , , , , , , , , ,                                                                                                                                                                                                                                                                                                                                                                                                               | idotto di  |     |
|                                                                                                                                                                                                                                                                                                                                                                                                                                                       |            |     |
|                                                                                                                                                                                                                                                                                                                                                                                                                                                       |            |     |
|                                                                                                                                                                                                                                                                                                                                                                                                                                                       |            |     |
|                                                                                                                                                                                                                                                                                                                                                                                                                                                       |            |     |
| ation of Surveillance Equipment and Video Surveillance Records:                                                                                                                                                                                                                                                                                                                                                                                       | Yes        | N   |
| ation of Surveillance Equipment and Video Surveillance Records:  Surveillance room or area is clearly defined on the premises diagram                                                                                                                                                                                                                                                                                                                 | Yes        | N   |
|                                                                                                                                                                                                                                                                                                                                                                                                                                                       | Yes ✓      | N . |
| Surveillance room or area is clearly defined on the premises diagram                                                                                                                                                                                                                                                                                                                                                                                  | Yes ✓      | N E |
| Surveillance recording equipment and video surveillance records are housed in a designated, locked,                                                                                                                                                                                                                                                                                                                                                   | Yes  ✓     |     |