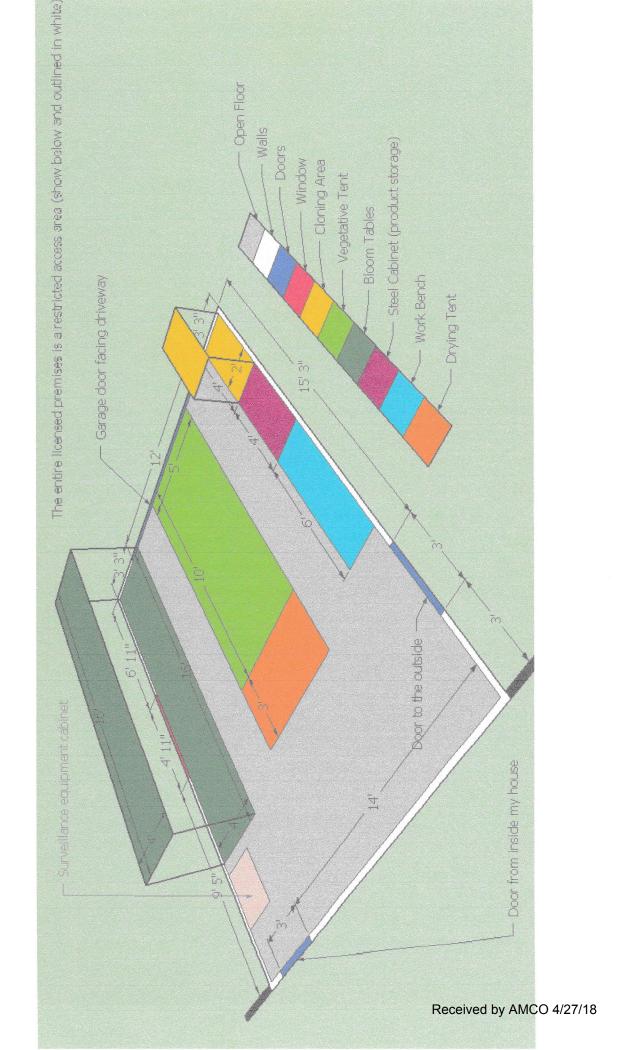

Restricted Access Areas (3 AAC 306.710):

Describe how you will prevent unescorted members of the public from entering restricted access areas:

Every entry point to the restricted access area will be locked and covered by security cameras 24 hours per day. External entry points will also be equipped with sensors and connected to my home security system. Only myself (the licensee) or an employee will have the necessary keys or access codes to gain entry into the restricted access area. The window in the restricted access area will always be locked and will be equipped with an entry and broken glass sensor. The garage door connected to the restricted access area will have the electric motor disabled preventing the door from being manually or electrically opened.

#### Describe your processes for admitting visitors into and escorting them through restricted access areas:

Myself or an employee of Coldsmoke Farms shall ensure all visitors provide valid identification and are at least 21 years of age. All visits will be recorded on the Visitors Log which will include the visitors name, the date and the time-frame in which entry to the restricted access area was granted. All visitors will wear a visitors badge and be escorted by myself or an employee through the restricted access area.

## Form MJ-01: Marijuana Establishment Operating Plan

| The entire inside of the licensed premises, the outside of the two entry way doors at driveway will all be covered by wide angle surveillance cameras.                                                                                                                                                                                                                                                                                                | nd the     |     |
|-------------------------------------------------------------------------------------------------------------------------------------------------------------------------------------------------------------------------------------------------------------------------------------------------------------------------------------------------------------------------------------------------------------------------------------------------------|------------|-----|
|                                                                                                                                                                                                                                                                                                                                                                                                                                                       |            |     |
| escribe the locked and secure area where video surveillance recording equipment and records will be house and how you will ensure the area is accessible only to authorized personnel, law enforcement, or an agent of the surveillance recording equipment will be kept onsite and housed inside a steel cabinet. The cabinet doors wand the licensee will hold the key. Law enforcement and marijuana control board agents will have access if requ | the board: |     |
| , , , , , , , , , , , , , , , , , , , ,                                                                                                                                                                                                                                                                                                                                                                                                               | idotto di  |     |
|                                                                                                                                                                                                                                                                                                                                                                                                                                                       |            |     |
|                                                                                                                                                                                                                                                                                                                                                                                                                                                       |            |     |
|                                                                                                                                                                                                                                                                                                                                                                                                                                                       |            |     |
|                                                                                                                                                                                                                                                                                                                                                                                                                                                       |            |     |
| ation of Surveillance Equipment and Video Surveillance Records:                                                                                                                                                                                                                                                                                                                                                                                       | Yes        | N   |
| ation of Surveillance Equipment and Video Surveillance Records:  Surveillance room or area is clearly defined on the premises diagram                                                                                                                                                                                                                                                                                                                 | Yes        | N   |
|                                                                                                                                                                                                                                                                                                                                                                                                                                                       | Yes ✓      | N . |
| Surveillance room or area is clearly defined on the premises diagram                                                                                                                                                                                                                                                                                                                                                                                  | Yes ✓      | N E |
| Surveillance recording equipment and video surveillance records are housed in a designated, locked,                                                                                                                                                                                                                                                                                                                                                   | Yes  ✓     |     |