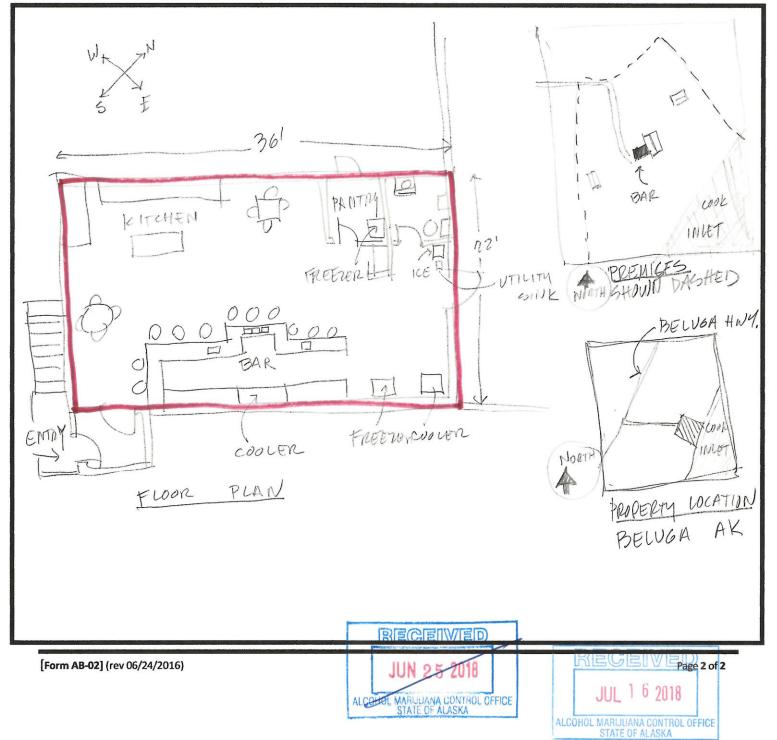

#### What is this form?

A detailed diagram of the proposed licensed premises is required for all liquor license applications, per AS 04.11.260 and 3 AAC 304.185. Your diagram must include dimensions and must show all entrances and boundaries of the premises, walls, bars, fixtures, and areas of storage, service, consumption, and manufacturing. If your proposed premises is located within a building or building complex that contains multiple businesses and/or tenants, please provide an additional page that clearly shows the location of your proposed premises within the building or building complex, along with the addresses and/or suite numbers of the other businesses and/or tenants within the building or building complex.

#### **Section 2 – Detailed Premises Diagram**

Clearly indicate the boundaries of the premises and the proposed licensed area within that property. Clearly indicate the interior layout of any enclosed areas on the proposed premises. Clearly identify all entrances and exits, walls, bars, and fixtures, and outline in red the perimeter of the areas designated for alcohol storage, service, consumption, and manufacturing. Include dimensions, cross-streets, and points of reference in your drawing. You may attach blueprints or other detailed drawings that meet the requirements of this form.