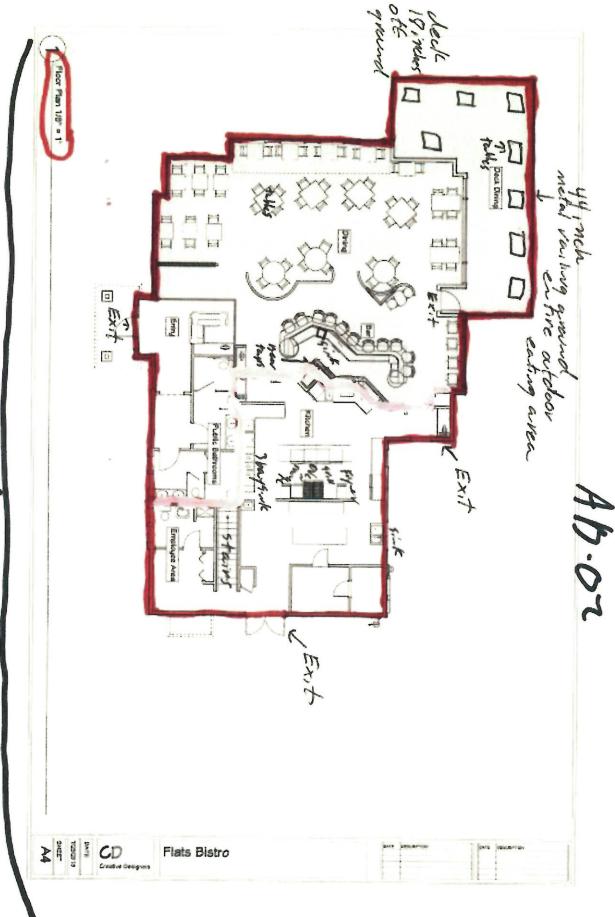

## Form AB-02: Premises Diagram

#### What is this form?

A detailed diagram of the proposed licensed premises is required for all liquor license applications, per AS 04.11.260 and 3 AAC 304.185. Your diagram must include dimensions and must show all entrances and boundaries of the premises, walls, bars, fixtures, and areas of storage, service, consumption, and manufacturing. If your proposed premises is located within a building or building complex that contains multiple businesses and/or tenants, please provide an additional page that clearly shows the location of your proposed premises within the building or building complex, along with the addresses and/or suite numbers of the other businesses and/or tenants within the building or building complex.

The second page of this form is not required. Blueprints, CAD drawings, or other clearly drawn and marked diagrams may be submitted in lieu of the second page of this form. The first page must still be completed, attached to, and submitted with any supplemental diagrams. An AMCO employee may require you to complete the second page of this form if additional documentation for your premises diagram is needed.

This form must be completed and submitted to AMCO's main office before any license application will be considered complete.

|                                                                                                                                      | Yes | No |
|--------------------------------------------------------------------------------------------------------------------------------------|-----|----|
| I have attached blueprints, CAD drawings, or other supporting documents in addition to, or in lieu of, the second page of this form. | X   |    |
|                                                                                                                                      |     |    |

#### Section 1 - Establishment Information

Enter information for the business seeking to be licensed, as identified on the license application.

| Licensee:          | The Flats Ive     | License Number: 692  |
|--------------------|-------------------|----------------------|
| License Type:      | Beverage Dispen   | sary                 |
| Doing Business As: | The Flats Bistro  |                      |
| Premises Address:  | 39847 Kalifornsky | Beach Koud           |
| City:              | Kena;             | State: AK ZIP: 99611 |

### Flats Bistro Security Plan Statement

The outdoor eating area is completely enclosed by a 44 inch metal railing that prevents people from entering from the outside. Signs will be posted along railing that read "No Alcohol Beyond This Point." All servers will be trained to ask for legal identification from all customers that order or consume alcohol. All servers will be over the age on 21 and have valid TAP cards. The open floor plan at The Flats allows all servers to observe the customers at all time. The deck is also visible from the bar area by four large windows.