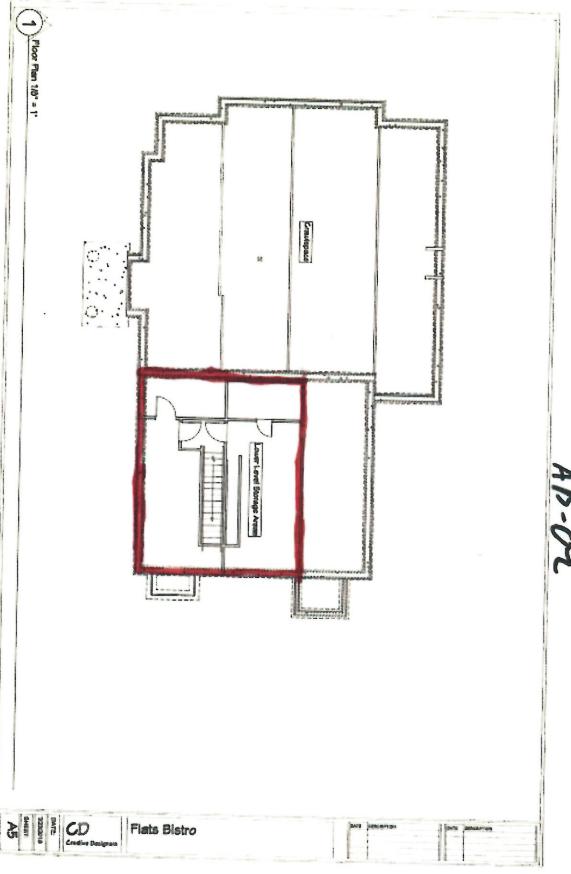

## Form AB-02: Premises Diagram

#### What is this form?

A detailed diagram of the proposed licensed premises is required for all liquor license applications, per AS 04.11.260 and 3 AAC 304.185. Your diagram must include dimensions and must show all entrances and boundaries of the premises, walls, bars, fixtures, and areas of storage, service, consumption, and manufacturing. If your proposed premises is located within a building or building complex that contains multiple businesses and/or tenants, please provide an additional page that clearly shows the location of your proposed premises within the building or building complex, along with the addresses and/or suite numbers of the other businesses and/or tenants within the building or building complex.

The second page of this form is not required. Blueprints, CAD drawings, or other clearly drawn and marked diagrams may be submitted in lieu of the second page of this form. The first page must still be completed, attached to, and submitted with any supplemental diagrams. An AMCO employee may require you to complete the second page of this form if additional documentation for your premises diagram is needed.