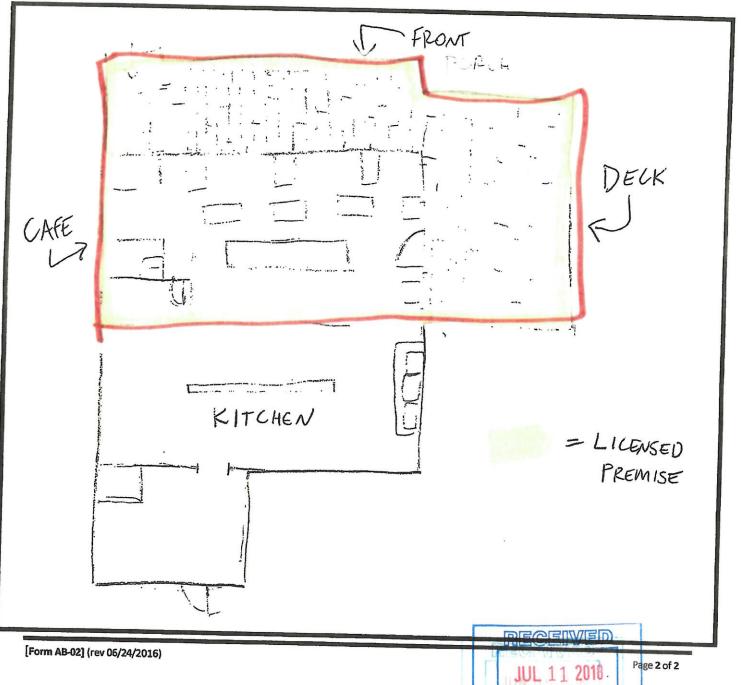

#### **Section 2 – Detailed Premises Diagram**

Clearly indicate the boundaries of the premises and the proposed licensed area within that property. Clearly indicate the interior layout of any enclosed areas on the proposed premises. Clearly identify all entrances and exits, walls, bars, and fixtures, and outline in red the perimeter of the areas designated for alcohol storage, service, consumption, and manufacturing. Include dimensions, cross-streets, and points of reference in your drawing. You may attach blueprints or other detailed drawings that meet the requirements of this form.

#### Section 2:

Because a portion of our premise is an outdoor deck, we are providing a security plan as to how that area will be patrolled.

The deck is enclosed by a 40" tall railing, creating a true barrier/boundary. The deck itself is also elevated from the surrounding grounds.

The deck is full service seating, exactly like the inside and therefore every customer is ID'd at the table by our service team. The Cafe and Deck are treated the same in the course of day to day business. Thus a server is checking in on each customer multiple times throughout there meal and patrolling any possibility of a minor having a drink handed off to them.