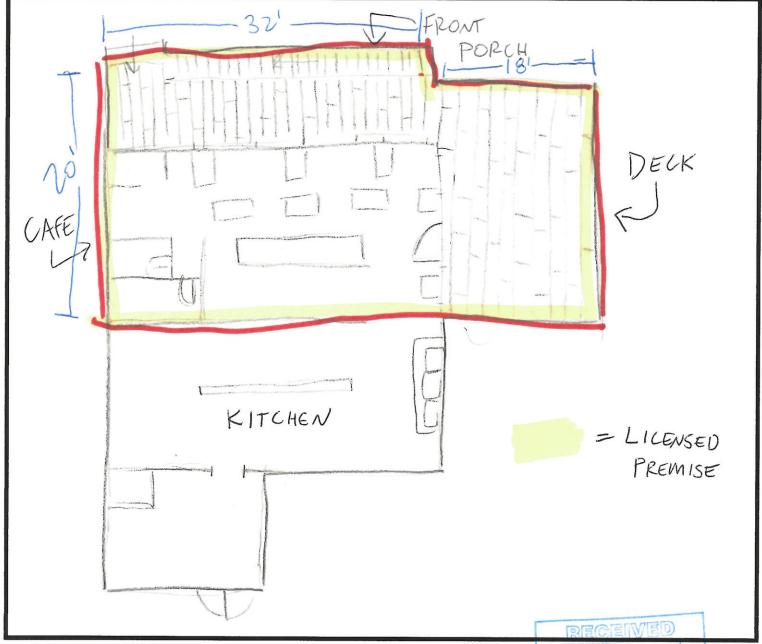

#### **Section 2 – Detailed Premises Diagram**

Clearly indicate the boundaries of the premises and the proposed licensed area within that property. Clearly indicate the interior layout of any enclosed areas on the proposed premises. Clearly identify all entrances and exits, walls, bars, and fixtures, and outline in red the perimeter of the areas designated for alcohol storage, service, consumption, and manufacturing. Include dimensions, cross-streets, and points of reference in your drawing. You may attach blueprints or other detailed drawings that meet the requirements of this form.

#### Section 2:

Because a portion of our premise is an outdoor deck, we are providing a security plan as to how that area will be patrolled.

The deck is enclosed by a 40" tall railing, creating a true barrier/boundary. The deck itself is also elevated from the surrounding grounds.

The deck is full service seating, exactly like the inside and therefore every customer is ID'd at the table by our service team. The Cafe and Deck are treated the same in the course of day to day business. Thus a server is checking in on each customer multiple times throughout there meal and patrolling any possibility of a minor having a drink handed off to them.