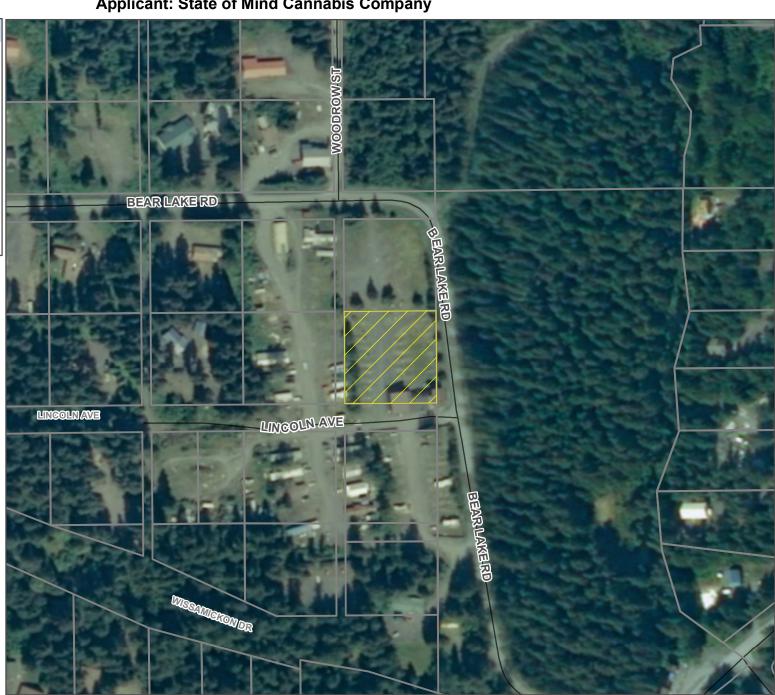

## Kenai Peninsula Borough Planning Commission Meeting - November 26, 2018 Assembly Meeting - December 4, 2018 Recommendation on an Application for a State Marijuana Establishment License

KPB Parcel ID: 125-032-62 Applicant: State of Mind Cannabis Company

Radius shown depicts the radius from the parcel boundaries. KPB 7.30 states that the distance must be measured by the shortest pedestrian route. If there were relevant facilities within the 500-foot or 1,000-foot radius, the shortest pedestrian path would be shown and measured.

0 125 250 Feet

Date: 11/13/2018

The information depicted hereon is a graphical representation only of best available sources. The Kenai Peninsula Borough assumes no responsibility for any errors on this map.

Aerial Map