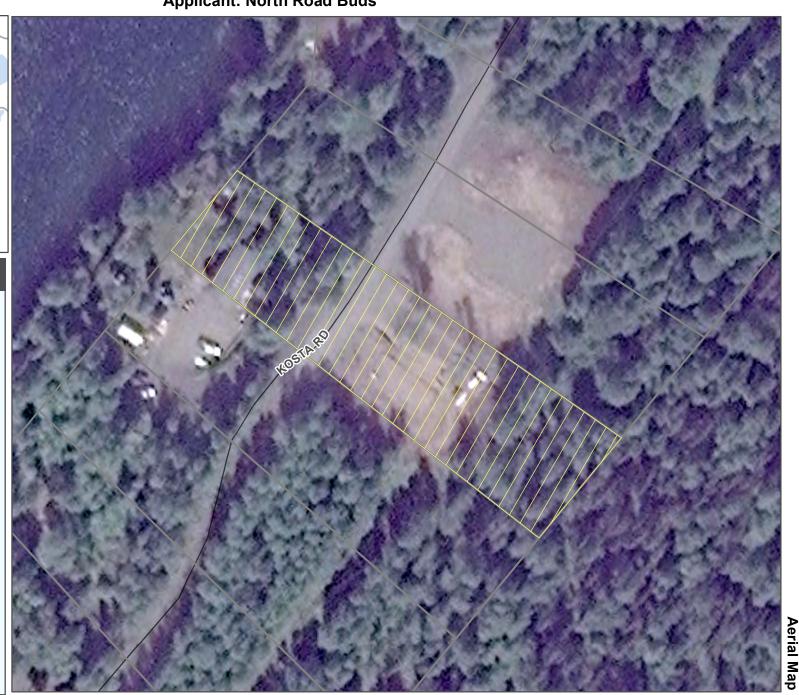

## Kenai Peninsula Borough Planning Commission Meeting - January 7, 2019 Assembly Meeting - January 8, 2019 Recommendation on an Application for a State Marijuana Establishment License

**KPB Parcel ID: 013-070-07 Applicant: North Road Buds** 

## Subject Property

Radius shown depicts the radius from the parcel boundaries. KPB 7.30 states that the distance must be measured by the shortest pedestrian route. If there were relevant facilities within the 500-foot or 1,000-foot radius, the shortest pedestrian path would be shown and measured.

0 50 100 Feet

The information depicted hereon is a graphical representation only of best available sources. The Kenai Peninsula Borough assumes no responsibility for any errors on this map.

Date: 12/10/2018