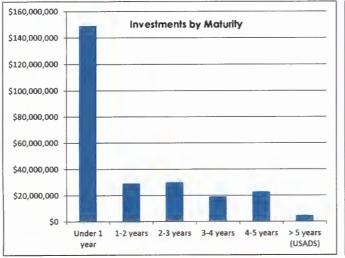

## INVESTMENT PORTFOLIO December 31, 2018

| Par Value      | Purchase Price                                                                                                                                                                                                                                      | Fair Value 12/31/18                                                                                                                                                                                                                                                                                                                                                                             |
|----------------|-----------------------------------------------------------------------------------------------------------------------------------------------------------------------------------------------------------------------------------------------------|-------------------------------------------------------------------------------------------------------------------------------------------------------------------------------------------------------------------------------------------------------------------------------------------------------------------------------------------------------------------------------------------------|
|                |                                                                                                                                                                                                                                                     |                                                                                                                                                                                                                                                                                                                                                                                                 |
| 21,900,000.00  | 21,845,354.50                                                                                                                                                                                                                                       | 21,828,783.00                                                                                                                                                                                                                                                                                                                                                                                   |
| 11,500,000.00  | 11,304,595.42                                                                                                                                                                                                                                       | 11,410,220.00                                                                                                                                                                                                                                                                                                                                                                                   |
| 500,000.00     | 498,615.00                                                                                                                                                                                                                                          | 498,505.00                                                                                                                                                                                                                                                                                                                                                                                      |
| 5,474,000.00   | 5,422,794.80                                                                                                                                                                                                                                        | 5,428,689.92                                                                                                                                                                                                                                                                                                                                                                                    |
| 18,000,000.00  | 17,866,329.57                                                                                                                                                                                                                                       | 17,933,575.00                                                                                                                                                                                                                                                                                                                                                                                   |
| 57,374,000.00  | 56,937,689.29                                                                                                                                                                                                                                       | 57,099,772.92                                                                                                                                                                                                                                                                                                                                                                                   |
|                |                                                                                                                                                                                                                                                     |                                                                                                                                                                                                                                                                                                                                                                                                 |
| 30,050,000.00  | 29,912,881.00                                                                                                                                                                                                                                       | 29,709,792.50                                                                                                                                                                                                                                                                                                                                                                                   |
| 21,715,000.00  | 22,264,923.80                                                                                                                                                                                                                                       | 21,722,313.6                                                                                                                                                                                                                                                                                                                                                                                    |
| 31,465,582.46  | 31,813,243.86                                                                                                                                                                                                                                       | 31,105,158.7                                                                                                                                                                                                                                                                                                                                                                                    |
| 21,650,000.00  | 21,157,099.86                                                                                                                                                                                                                                       | 21,395,206.00                                                                                                                                                                                                                                                                                                                                                                                   |
| 104,880,582.46 | 105,148,148.52                                                                                                                                                                                                                                      | 103,932,470.8                                                                                                                                                                                                                                                                                                                                                                                   |
| 162,254,582.46 | 162,085,837.81                                                                                                                                                                                                                                      | 161,032,243.7                                                                                                                                                                                                                                                                                                                                                                                   |
| 91,207,918.13  | 91,207,918.13                                                                                                                                                                                                                                       | 91,207,918.13                                                                                                                                                                                                                                                                                                                                                                                   |
| 1,315,506.98   | 1,315,506.98                                                                                                                                                                                                                                        | 1,315,506.98                                                                                                                                                                                                                                                                                                                                                                                    |
|                | 21,900,000.00<br>11,500,000.00<br>500,000.00<br>5,474,000.00<br><b>57,374,000.00</b><br><b>3</b> 0,050,000.00<br>21,715,000.00<br><b>3</b> 1,465,582.46<br>21,650,000.00<br><b>104,880,582.46</b><br><b>162,254,582.46</b><br><b>9</b> 1,207,918.13 | 21,900,000.00 21,845,354.50   11,500,000.00 11,304,595.42   500,000.00 498,615.00   5,474,000.00 5,422,794.80   18,000,000.00 17,866,329.57   57,374,000.00 56,937,689.29   30,050,000.00 29,912,881.00   21,715,000.00 22,264,923.80   31,465,582.46 31,813,243.86   21,650,000.00 21,157,099.86   104,880,582.46 105,148,148.52   162,254,582.46 162,085,837.81   91,207,918.13 91,207,918.13 |

254,778,007.57

254,609,262.92 253,555,668.89

n 1 Ph - 4

TOTAL PORTFOLIO