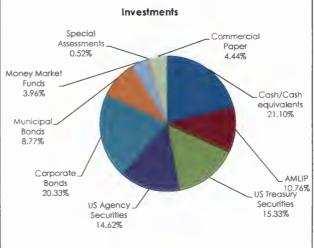

| Investment Description    | Percentage of<br>Portfolio | Book Value quarter<br>ending 12/31/18 | Market Value quarter<br>ending 12/31/18 |
|---------------------------|----------------------------|---------------------------------------|-----------------------------------------|
| Cash and Cash Equivalents | 21.10%                     | \$53,718,428                          | \$53,718,428                            |
| AMLIP                     | 10.76%                     | 27,401,054                            | 27,401,054                              |
| Commercial Paper          | 4.44%                      | 11,304,595                            | 11,410,220                              |
| U.S. Treasury Securities  | 15.33%                     | 39,023,429                            | 39,328,781                              |
| US Agencies               | 14.62%                     | 37,236,039                            | 36,533,849                              |
| Corporate Bonds           | 20.33%                     | 51,758,236                            | 51,538,575                              |
| Municipal Bonds           | 8.94%                      | 22,763,539                            | 22,220,819                              |
| Money Market Mutual Funds | 3.96%                      | 10,088,436                            | 10,088,436                              |
| Special Assessments       | 0.52%                      | 1,315,507                             | 1,315,507                               |
| Total                     | 100.00%                    | \$254,609,263                         | \$253,555,669                           |