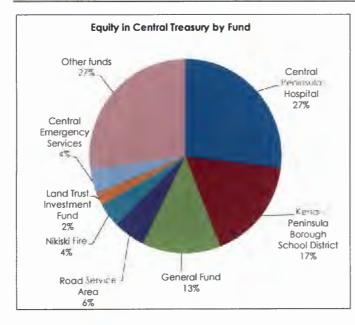

| Major Categories:                                                 | Percentage<br>of Portfolio | Book Value quarter<br>ending 12/31/18 |
|-------------------------------------------------------------------|----------------------------|---------------------------------------|
| Bond related funds                                                | 13.00%                     | \$33,090,624                          |
| Land Trust Investment Fund                                        | 2.08%                      | 5,296,721                             |
| Hospital plant/equipment replacement funds<br>(PERF)- unobligated | 13.81%                     | 35,166,245                            |
| School District                                                   | 17.13%                     | 43,609,957                            |
| Capital Project fund restrictions                                 | 18.73%                     | 47,692,251                            |
| Special Revenue funds restrictions                                | 18.15%                     | 46,212,760                            |
| Internal Service/Agency fund restrictions                         | 4.43%                      | 11,291,607                            |
| General Fund                                                      | 12.67%                     | 32,249,098                            |
| Total                                                             | 100.00%                    | \$254,609,263                         |