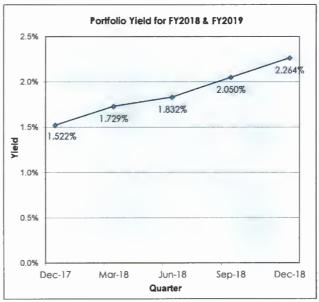

Attached is the Quarterly Investment Report of the Kenai Peninsula Borough for the quarter ending December 31, 2018.

| Portfolio Statistics      | Quarter Ended 09/30/18 | Quarter Ended 12/31/18 |
|---------------------------|------------------------|------------------------|
| Average Daily Balance     | \$221,389,852          | \$252,921,150          |
| Earned Interest Yield     | 2.050%                 | 2.264%                 |
| Duration in Years         | 2.10                   | 2.07                   |
| Book Value                | \$246,832,556          | \$254,609,263          |
| Market Value              | \$244,451,332          | \$253,555,669          |
| Percent % of Market Value | 99.03%                 | 99.59%                 |