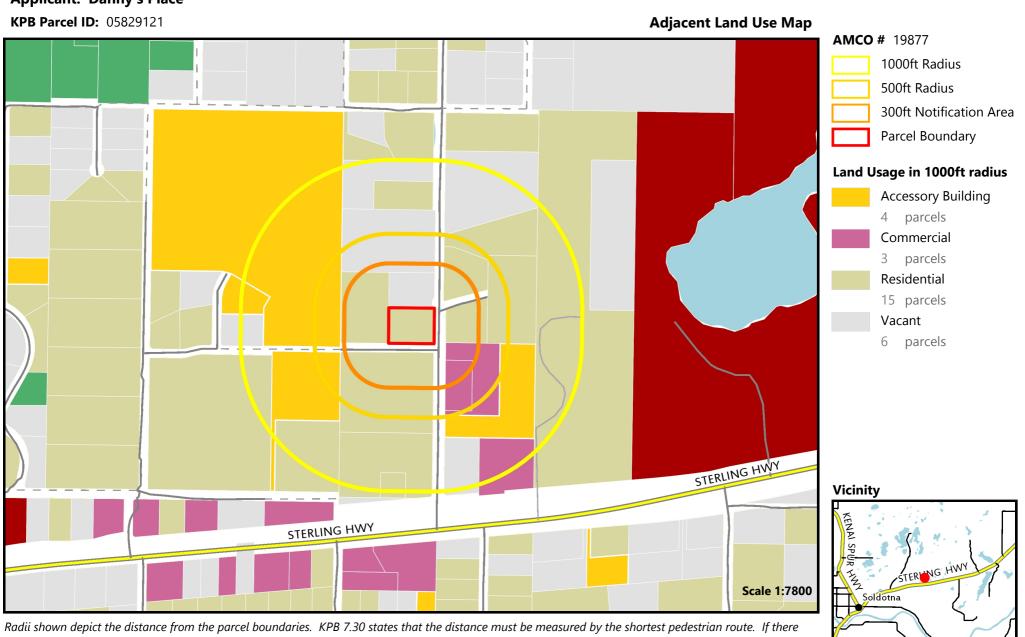

## **Recommendation on State Application for Limited Marijuana Cultivation Facility**

**Applicant: Danny's Place** 

were relevant facilities within the 500-foot or 1,000-foot radius, the shortest pedestrian path would be measured and depicted here.

The data displayed herein is neither a legally recorded map nor survey and should only be used for general reference purposes. It is not intended to be used for measurement. Kenai Peninsula Borough assumes no liability as to the accuracy of any data displayed herein. Original source documents should be consulted for accuracy verification. 2/21/2019 3:11