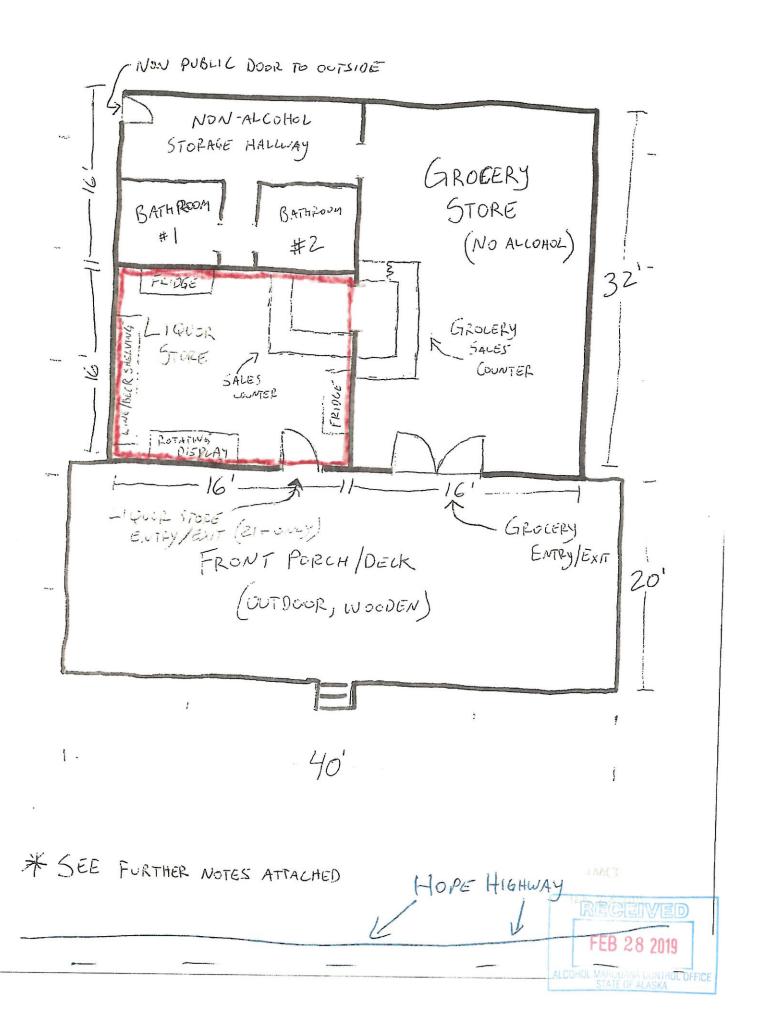

#### Form AB-02: Premises Diagram

#### What is this form?

A detailed diagram of the proposed licensed premises is required for all liquor license applications, per AS 04.11.260 and 3 AAC 304.185. Your diagram must include dimensions and must show all entrances and boundaries of the premises, walls, bars, fixtures, and areas of storage, service, consumption, and manufacturing. If your proposed premises is located within a building or building complex that contains multiple businesses and/or tenants, please provide an additional page that clearly shows the location of your proposed premises within the building or building complex, along with the addresses and/or suite numbers of the other businesses and/or tenants within the building or building complex.

[Form AB-02] (rev 06/24/2016)

Page 1 of 2

Further explanation/detail information for Form AB-02: Premises Diagram for Creekbend Company

Transfer of Liquor License #867

Please see blueprint diagram for full layout of premises.

Our store in split into two sides, Left and Right. The right side will be 100% nonalcoholic, selling typical grocery/convenience store products. It has been this way for decades. The left side of our building is the Package Store licensed premises. Each "side" has its own dedicated entrance/exit. Therefore the general grocery side will be accessible to people of all ages, while the Liquor Store side will be limited to 21 and over customers only.

It is impossible for an underage person to get from the grocery store side, to the liquor store side without going back outside. No customer of any age will be able to travel between the two sides, without going outside. We modeled this layout after similar Kenai Peninsula businesses including Wildman's in Cooper Landing and the Crow Creek Mercantile in Girdwood. The Sales Counters on each side, create an island in the middle of the two sides, only accessible by employees.

Both front entrances are accessed off a large, wooden front porch/deck, that is the width of the entire building.

All alcohol being sold at the Liquor Store will be stored within the Liquor Store room in Fridges or dry storage. Only accessible to employees with valid TAPs cards.