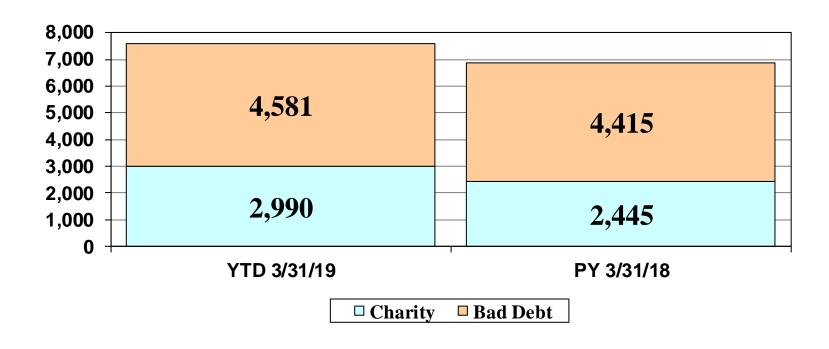

# Charity Care & Bad Debt FY2019

(in thousands)

Community Benefit

# Charity Care & Bad Debt FY 2019

- \$7.6 Million in uncompensated care provided to community members YTD.
- Financial Assistance Program Brochure available at the following website
  - http://www.cpgh.org/workfiles/CPH%20Fi nancialAssistBrochure-12-10lr.pdf