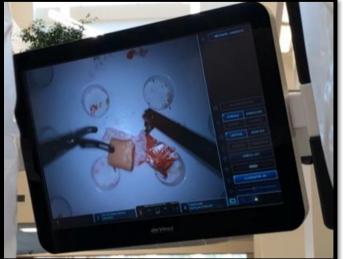

# da Vinci Xi® Surgical System

On Display at Health Fair 3/23/19 Community Members Tested Their Skills!

Over 60 Cases Completed Using Robot By Dr. Lattin and Dr. King