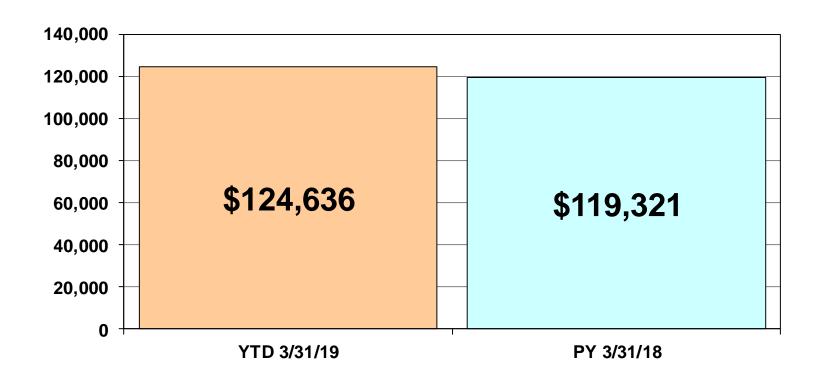

# CPGH, Inc. Quarterly Report

Prepared for

The Kenai Peninsula Borough Assembly and Administration May 7, 2019

## Presentation Items

- —Finance Report (Unaudited-Draft)
- –CPH Provider Update
- —What happens to all those PREF \$s?



### Gross Patient Revenue – FY2019 (Est.)

(in thousands)





### Net Patient Revenue – FY2019 (Est.)

(in thousands)





## Net Income – FY2019 (Est.)

(in thousands)





# Charity Care & Bad Debt FY2019

(in thousands)



Community Benefit



## **Uncompensated Care Trend**

(Charity & Bad Debt, in thousands)





# Charity Care & Bad Debt FY 2019

- \$7.6 Million in uncompensated care provided to community members YTD.
- Financial Assistance Program Brochure available at the following website
  - http://www.cpgh.org/workfiles/CPH%20Fi nancialAssistBrochure-12-10lr.pdf



# Cash & Cash Equivalents FY2019

(in thousands)



#### Total of \$23.6M transferred out of Operating beyond normal business through 3/31/19. This includes:

- \$3.5M in 2011 Refunding Bond Payments (paid from Plant Replacement Fund)
- \$4.5M in 2014/15/16 Series Bond/Escrow Payments
- \$15.6M in Cash Transfers to Plant Replacement