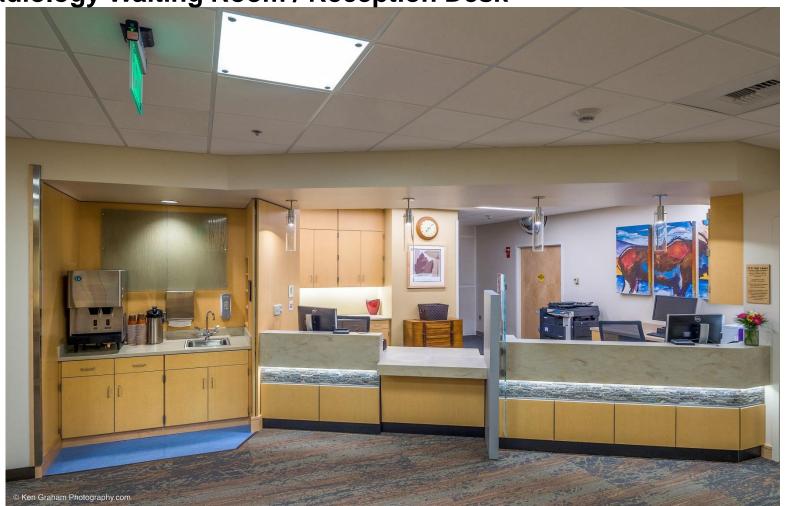

# Radiology Remodel / Expansion

State-of-the-Art Technology. State-of-the-Heart Care.

Radiology Waiting Room / Reception Desk