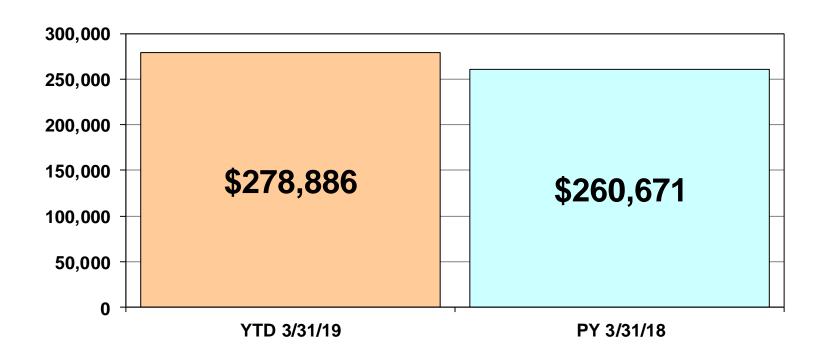

# CPGH, Inc. Quarterly Report

Prepared for

The Kenai Peninsula Borough Assembly and Administration May 7, 2019

## Presentation Items

- —Finance Report (Unaudited-Draft)
- –CPH Provider Update
- —What happens to all those PREF \$s?



### Gross Patient Revenue – FY2019 (Est.)

(in thousands)





### Net Patient Revenue – FY2019 (Est.)

(in thousands)





## Net Income – FY2019 (Est.)

(in thousands)





# Charity Care & Bad Debt FY2019

(in thousands)



Community Benefit



## **Uncompensated Care Trend**

(Charity & Bad Debt, in thousands)





# Charity Care & Bad Debt FY 2019

- \$7.6 Million in uncompensated care provided to community members YTD.
- Financial Assistance Program Brochure available at the following website
  - http://www.cpgh.org/workfiles/CPH%20Fi nancialAssistBrochure-12-10lr.pdf



# Cash & Cash Equivalents FY2019

(in thousands)



#### Total of \$23.6M transferred out of Operating beyond normal business through 3/31/19. This includes:

- \$3.5M in 2011 Refunding Bond Payments (paid from Plant Replacement Fund)
- \$4.5M in 2014/15/16 Series Bond/Escro