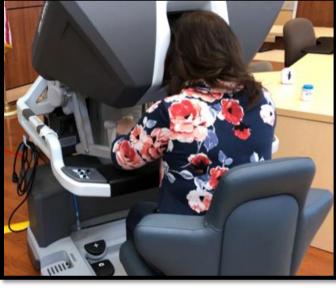

# da Vinci Xi® Surgical System

On Display at Health Fair 3/23/19 Community Members Tested Their Skills!

Over 60 Cases Completed Using Robot By Dr. Lattin and Dr. King