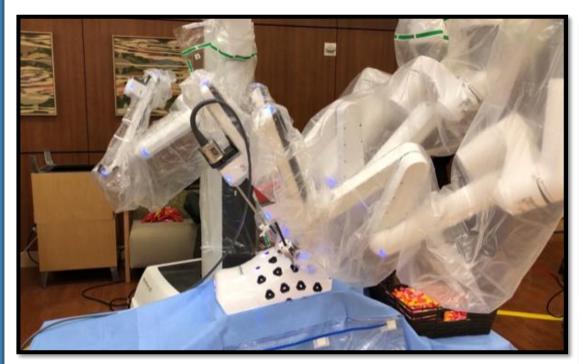

# da Vinci Xi® Surgical System

On Display at Health Fair 3/23/19 Community Members Tested Their Skills!

Over 60 Cases Completed Using Robot By Dr. Lattin and Dr. King