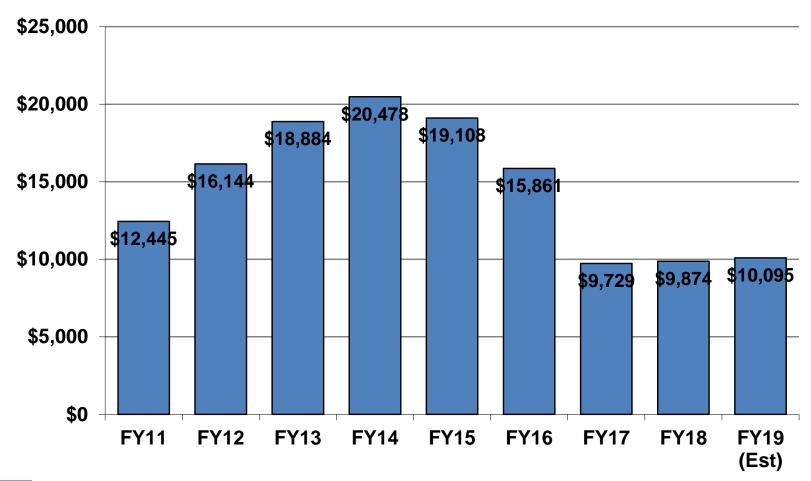

## **Uncompensated Care Trend**

(Charity & Bad Debt, in thousands)

# Charity Care & Bad Debt FY 2019

- \$7.6 Million in uncompensated care provided to community members YTD.
- Financial Assistance Program Brochure available at the following website
  - http://www.cpgh.org/workfiles/CPH%20Fi nancialAssistBrochure-12-10lr.pdf