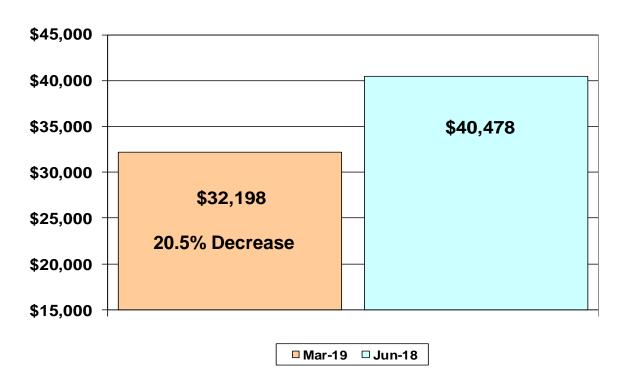

# Cash & Cash Equivalents FY2019

(in thousands)

#### Total of \$23.6M transferred out of Operating beyond normal business through 3/31/19. This includes:

- \$3.5M in 2011 Refunding Bond Payments (paid from Plant Replacement Fund)
- \$4.5M in 2014/15/16 Series Bond/Escrow Payments
- \$15.6M in Cash Transfers to Plant Replacement

# Transfers to Plant Replacement & Expansion Fund

- PREF Acct. Balance at 3/31/2019 \$40,651,755
- Days Operating Cash on Hand at 3/31/2019 81.73 days (estimate only—unaudited)
- Amount transferred as of 3/31/2019 \$15,600,862
- No transfers pending