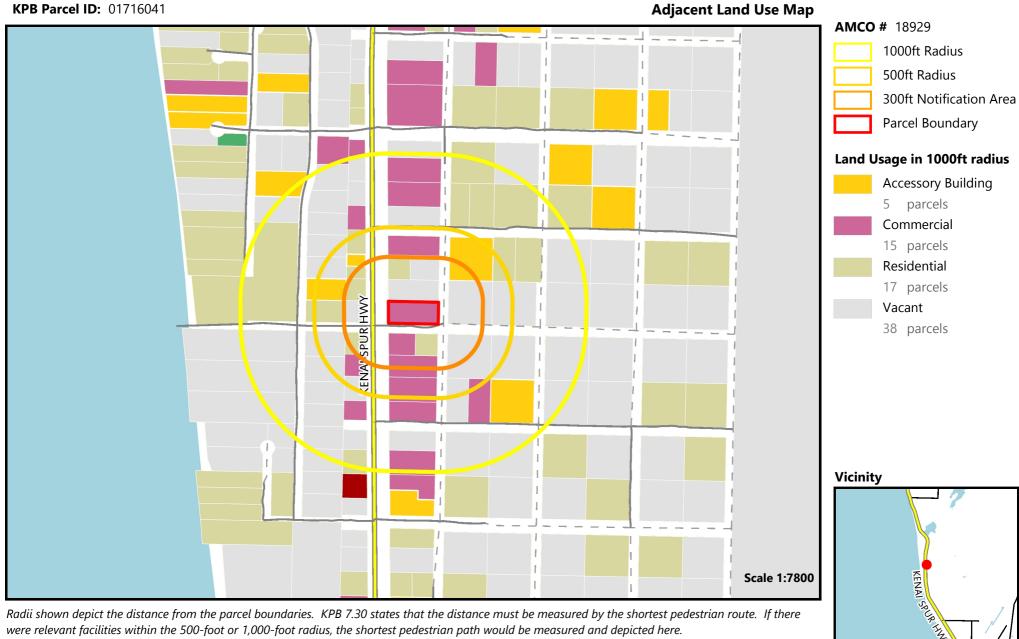

**Recommendation on State Application for Retail Marijuana Store** 

## Applicant: Seeds & Stems, LLC

were relevant facilities within the 500-foot or 1,000-foot radius, the shortest pedestrian path would be measured and depicted here.

The data displayed herein is neither a legally recorded map nor survey and should only be used for general reference purposes. It is not intended to be used for measurement. Kenai Peninsula Borough assumes no liability as to the accuracy of any data displayed herein. Original source documents should be consulted for accuracy verification. 4/5/2019 3:03

Applicant: Seeds & Stems, LLC

**KPB Parcel ID:** 01716041

The data displayed herein is neither a legally recorded map nor survey and should only be used for general reference purposes. It is not intended to be used for measurement. Kenai Peninsula Borough assumes no liability as to the accuracy of any data displayed herein. Original source documents should be consulted for accuracy verification. 4/5/2019 3:03