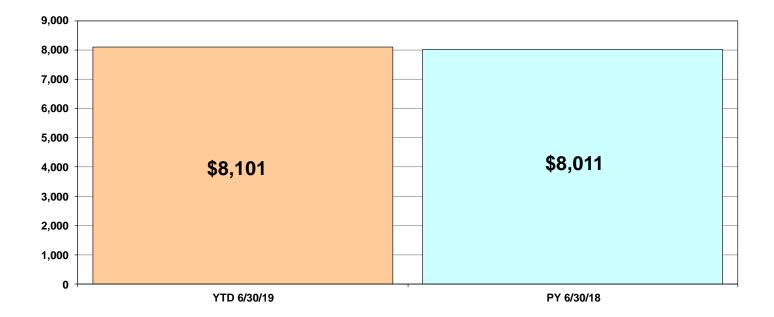

# CPGH, Inc. Quarterly Report

### Prepared for The Kenai Peninsula Borough Assembly and Administration August 6, 2019

## Presentation Items

### -Finance Report (Unaudited-Draft)



#### Gross Patient Revenue – FY2019 (Est.) (in thousands)





### Net Patient Revenue – FY2019 (Est.)

(in thousands)





State-of-the-Art Technology. State-of-the-Heart Care.

)

### Net Income – FY2019 (Est.)

(in thousands)





### Charity Care & Bad Debt FY2019

(in thousands)





#### **Community Benefit**

### Uncompensated Care Trend (Charity & Bad Debt, in thousands)



# Charity Care & Bad Debt FY 2019

- \$10.1 Million in uncompensated care provided to community members YTD.
- Financial Assistance Program Brochure available at the following website
  - <u>http://www.cpgh.org/workfiles/CPH%20Fi</u>
    <u>nancialAssistBrochure-12-10lr.pdf</u>



### Cash & Cash Equivalents FY2019

(in thousands)



Total of \$25.1M transferred out of Operating beyond normal business through 6/30/19. This includes:

- \$3.5M in 2011 Refunding Bond Payments (paid from Plant Replacement Fund)
- \$6.0M in 2014/15/16 Series Bond/Escrow Payments
- \$15.6M in Cash Transfers to Plant Replacement



## Transfers to Plant Replac