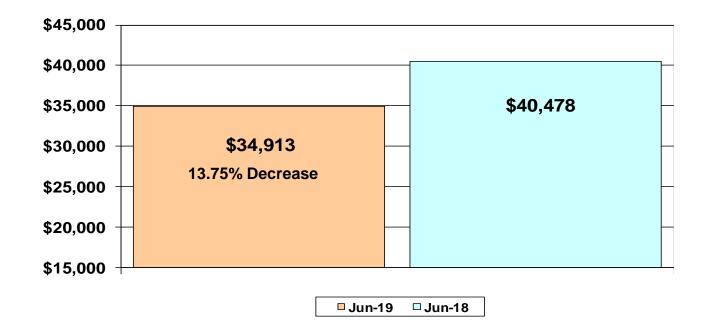

August 6, 2019

## Presentation Items

### -Finance Report (Unaudited-Draft)



#### Gross Patient Revenue – FY2019 (Est.) (in thousands)





### Net Patient Revenue – FY2019 (Est.)

(in thousands)





State-of-the-Art Technology. State-of-the-Heart Care.

)

### Net Income – FY2019 (Est.)

(in thousands)





### Charity Care & Bad Debt FY2019

(in thousands)





#### **Community Benefit**

### Uncompensated Care Trend (Charity & Bad Debt, in thousands)



# Charity Care & Bad Debt FY 2019

- \$10.1 Million in uncompensated care provided to community members YTD.
- Financial Assistance Program Brochure available at the following website
  - <u>http://www.cpgh.org/workfiles/CPH%20Fi</u>
    <u>nancialAssistBrochure-12-10lr.pdf</u>



### Cash & Cash Equivalents FY2019

(in thousands)



Total of \$25.1M transferred out of Operating beyond normal business through 6/30/19. This includes:

- \$3.5M in 2011 Refunding Bond Payments (paid from Plant Replacement Fund)
- \$6.0M in 2014/15/16 Series Bond/Escrow Payments
- \$15.6M in Cash Transfers to Plant Replacement



## Transfers to Plant Replacement & Expansion Fund

- PREF Acct. Balance at 6/30/2019 \$33,746,444
- Days Operating Cash on Hand at 6/30/2019 86.48 days (estimate only—unaudited)
- Amount transferred as of 6/30/2019 \$15,600,862
- No transfers pending



### **OB/Cath Lab Project Update**

- Go Live Dates
  - Labor and Delivery Sept 23
    - Baby Fair tentatively scheduled for Sept 21
  - Outpatient Lab / Pharmacy first week in Sept.
  - Cath Lab Oct 14
    - Open House date will be announced shortly
  - ICU Ear