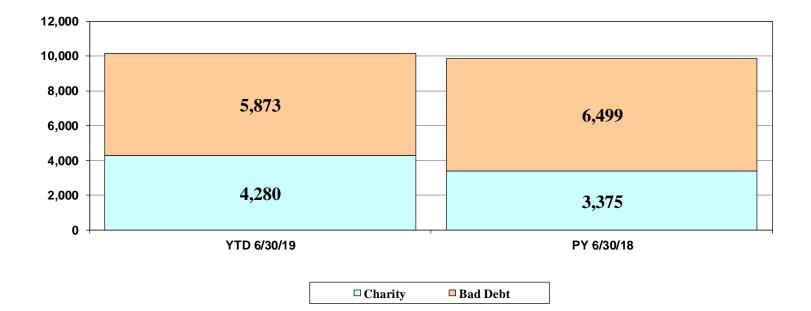

### Charity Care & Bad Debt FY2019

(in thousands)

# Charity Care & Bad Debt FY 2019

- \$10.1 Million in uncompensated care provided to community members YTD.
- Financial Assistance Program Brochure available at the following website
  - <u>http://www.cpgh.org/workfiles/CPH%20Fi</u>
    <u>nancialAssistBrochure-12-10lr.pdf</u>