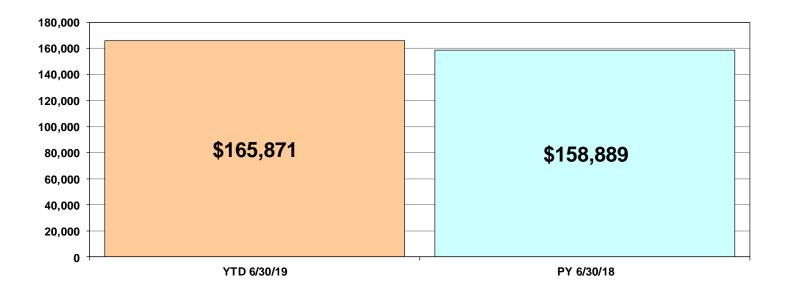

### Net Patient Revenue – FY2019 (Est.)

(in thousands)

State-of-the-Art Technology. State-of-the-Heart Care.

)