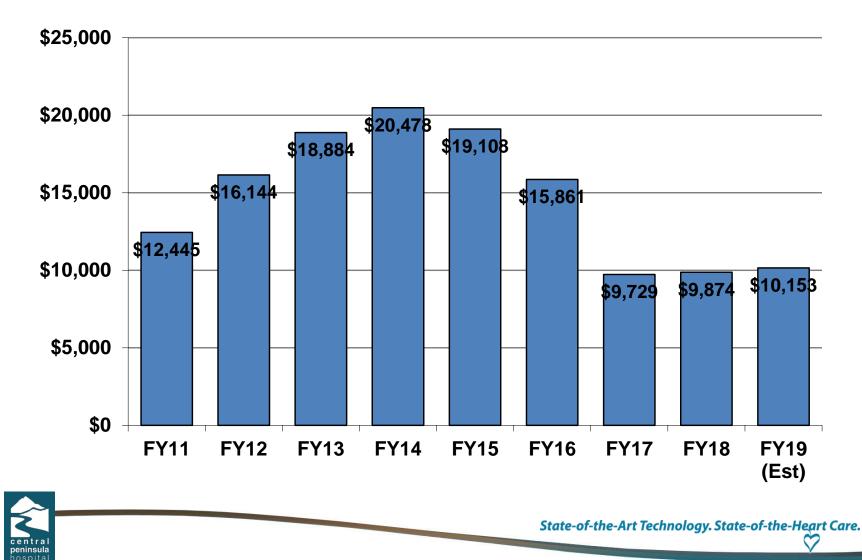

### Uncompensated Care Trend (Charity & Bad Debt, in thousands)

# Charity Care & Bad Debt FY 2019

- \$10.1 Million in uncompensated care provided to community members YTD.
- Financial Assistance Program Brochure available at the following website
  - <u>http://www.cpgh.org/workfiles/CPH%20Fi</u>
    <u>nancialAssistBrochure-12-10lr.pdf</u>